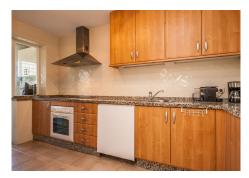

R4885063

REF# R4885063 449.000 €

| BEDS | BATHS | BUILT              | TERRACE |
|------|-------|--------------------|---------|
| 2    | 2     | 105 m <sup>2</sup> | 35 m²   |

This exquisite duplex penthouse offers a perfect blend of luxury and convenience, featuring a well-appointed lower floor that includes a modern kitchen with a utility area, a comfortable bedroom with a stylish bathroom and a spacious living/dining area and the expansive uncovered terrace provides stunning views of the communal gardens and swimming pool. The upper level boasts an additional bedroom with an en-suite bathroom and a small terrace, enhancing the living experience. With new furniture and kitchen appliances, this property is move-in ready. Located in a prime area within walking distance to shops, bars, restaurants, and the beach, it is situated in a gated community that offers 24-hour security. Additionally there is an underground private parking space and a storage room for added convenience.