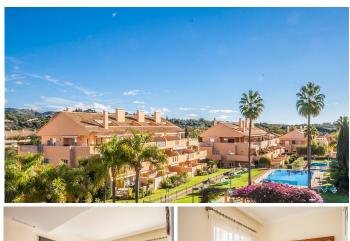

R4885063

REF# R4885063 449.000 €

| BEDS | BATHS | BUILT              | TERRACE |
|------|-------|--------------------|---------|
| 2    | 2     | 105 m <sup>2</sup> | 35 m²   |

This exquisite duplex penthouse offers a perfect blend of luxury and convenience, featuring a well-appointed lower floor that includes a modern kitchen with a utility area, a comfortable bedroom with a stylish bathroom and a spacious living/dining area and the expansive uncovered terrace provides stunning views of the communal gardens and swimming pool. The upper level boasts an additional bedroom with an en-suite bathroom and a small terrace, enhancing the living experience. With new furniture and kitchen appliances, this property is move-in ready. Located in a prime area within walking distance to shops, bars, restaurants, and the beach, it is situated in a gated community that offers 24-hour security. Additionally there is an underground private parking space and a storage room for added convenience.