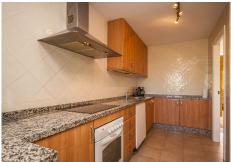

R4885063

REF# R4885063 449.000 €

| BEDS | BATHS | BUILT              | TERRACE |
|------|-------|--------------------|---------|
| 2    | 2     | 105 m <sup>2</sup> | 35 m²   |

This exquisite duplex penthouse offers a perfect blend of luxury and convenience, featuring a well-appointed lower floor that includes a modern kitchen with a utility area, a comfortable bedroom with a stylish bathroom and a spacious living/dining area and the expansive uncovered terrace provides stunning views of the communal gardens and swimming pool. The upper level boasts an additional bedroom with an en-suite bathroom and a small terrace, enhancing the living experience. With new furniture and kitchen appliances, this property is move-in ready. Located in a prime area within walking distance to shops, bars, restaurants, and the beach, it is situated in a gated community that offers 24-hour security. Additionally there is an underground private parking space and a storage room for added convenience.