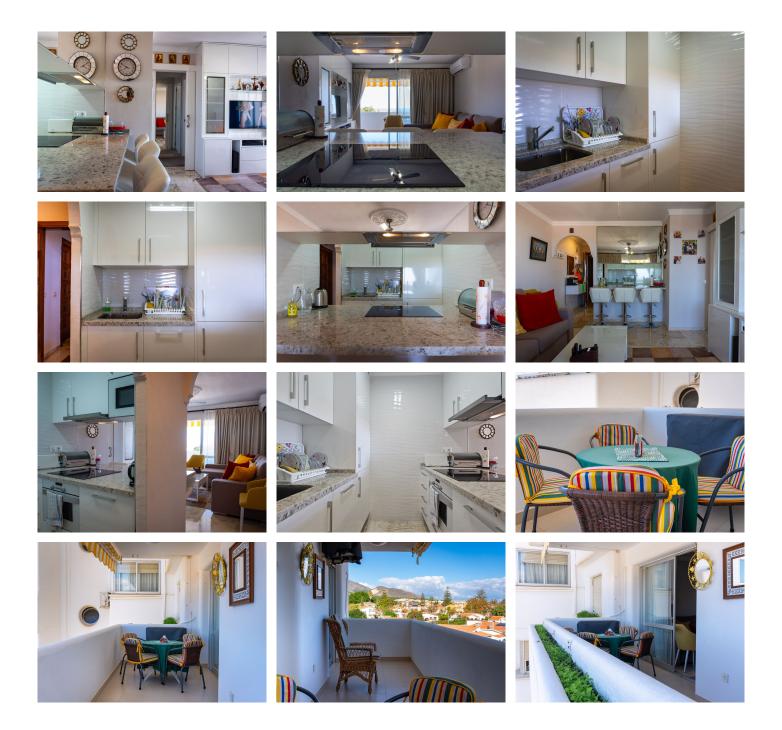

## R4885048 Penalmadena

REF# R4885048 315.000 €

| BEDS | BATHS | BUILT | TERRACE |
|------|-------|-------|---------|
| 2    | 1     | 59 m² | 8 m²    |

TWO BEDROOM APARTMENT WITH GREAT LOCATION AND SEA VIEWS! Welcome to this great two bedroom apartment located only 10min walk from the Marina of Benalmadena! This cozy property sits in a relaxed area of Benalmadena with quiet streets around which through, we can reach the beach in a few minutes and all the necessary amenities. The flat is on the third floor with a lift. Entering the corner unit, we are welcomed by a recently renovated and very well maintained property. The kitchen is bright and modernized with the cooking area integrated into the bar, from where we can enjoy the views into the living space and out to the views. The living room is fitted with a comfortable pull-out sofa, a smart coffee table with plenty of storage and a custom made furniture around the TV to maximize storage. But at the end of the day the only thing you will be really appreciating are the views. From the living area we have access to the large covered terrace and to the bedrooms and bathroom. The master bedroom is plenty large, hosting a queen size bed, built in cupboards and enjoys the same stunning view to the sea as the living room. The guest bedroom is similarly sized giving plenty of space for two single beds and a study desk. This room also has plenty of storage space thanks to its large cupboards. Being a South-South/East facing corner unit, we can enjoy the morning sun all year and the well shaded terrace on the hot summer afternoon. As mentioned before, the location is the most important here. Sitting on the lower part of Benalmadena, we don't have to +34 951 123 083 | +44 (0)330 179 8687 | info@idiliqestates.com Local 28, Edificio D, Centro de Negocios Puerta de Banús, N-340, Km 175, 29660 Nueva Andlaucia

## IDILIQ estates

climb hills to get anywhere. The beach and marina is only a 10 min walk and all shops, bus stops and amenities are all walking distance as well. The train station is also within a 10 min stroll. If you are looking for a great holiday home that is easy to luck up and go, or looking for a great investment property, come and take a look!