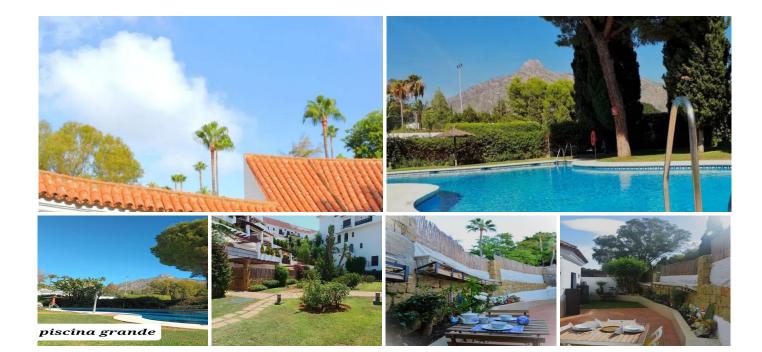

R4884844

The Golden Mile

REF# R4884844 305.000 €

| BEDS | BATHS | BUILT | TERRACE |
|------|-------|-------|---------|
| 1    | 1     | 55 m² | 50 m²   |

"Semi-detached house Garage space included in the price. Swimming pools (children and adults) on the fourth floor with lift access (suitable for people with reduced mobility). Living room with integrated kitchen. A bedroom with en suite bathroom and fitted wardrobes. Two hot and cold pumps. All exterior rooms. Security cameras throughout the urbanization plus an efficient physical concierge service. Large closed dog park nearby, surrounded by gardens and elegant buildings. The beach is just a five-minute drive away without putting up with the noise, smells and hustle and bustle characteristic of a first and second line of beach. Supermarket very close (2.5 km Aldi). Airport 38 minutes away. Easy access to the highway. The house does not face portal doors or garage doors, the urbanization is quiet and the neighbors are responsible for living together. For those who are not looking for properties with expensive maintenance or high neighborhood fees, enjoying all the luxury that the urbanization provides, this is the ideal home. The Golden Mile, Costa del Sol. 1 Bedroom, 1 Bathroom, Built 55 m², Terrace 50 m². Setting: Close To Shops, Close To Schools, Urbanisation. Orientation: South, South West. Condition: Excellent. Pool: Communal. Climate Control: Air Conditioning, Hot A/C, Cold A/C. Views: Garden. Features: Covered Terrace, Lift, Fitted Wardrobes, Near Transport, Private Terrace, WiFi, Utility Room, Access for people with reduced mobility, Double Glazing, Fiber Optic. Kitchen: Fully Fitted. Garden: Communal, Private. Security: Gated