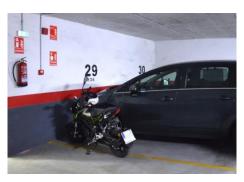

R4884844

The Golden Mile

REF# R4884844 305.000 €

| BEDS | BATHS | BUILT | TERRACE |
|------|-------|-------|---------|
| 1    | 1     | 55 m² | 50 m²   |

"Semi-detached house Garage space included in the price. Swimming pools (children and adults) on the fourth floor with lift access (suitable for people with reduced mobility). Living room with integrated kitchen. A bedroom with en suite bathroom and fitted wardrobes. Two hot and cold pumps. All exterior rooms. Security cameras throughout the urbanization plus an efficient physical concierge service. Large closed dog park nearby, surrounded by gardens and elegant buildings. The beach is just a five-minute drive away without putting up with the noise, smells and hustle and bustle characteristic of a first and second line of beach. Supermarket very close (2.5 km Aldi). Airport 38 minutes away. Easy access to the highway. The house does not face portal doors or garage doors, the urbanization is quiet and the neighbors are responsible for living together. For those who are not looking for properties with expensive maintenance or high neighborhood fees, enjoying all the luxury that the urbanization provides, this is the ideal home. The Golden Mile, Costa del Sol. 1 Bedroom, 1 Bathroom, Built 55 m², Terrace 50 m². Setting: Close To Shops, Close To Schools, Urbanisation. Orientation: South, South West. Condition: Excellent. Pool: Communal. Climate Control: Air Conditioning, Hot A/C, Cold A/C. Views: Garden. Features: Covered Terrace, Lift, Fitted Wardrobes, Near Transport, Private Terrace, WiFi, Utility Room, Access for people with reduced mobility, Double Glazing, Fiber Optic. Kitchen: Fully Fitted. Garden: Communal, Private. Security: Gated