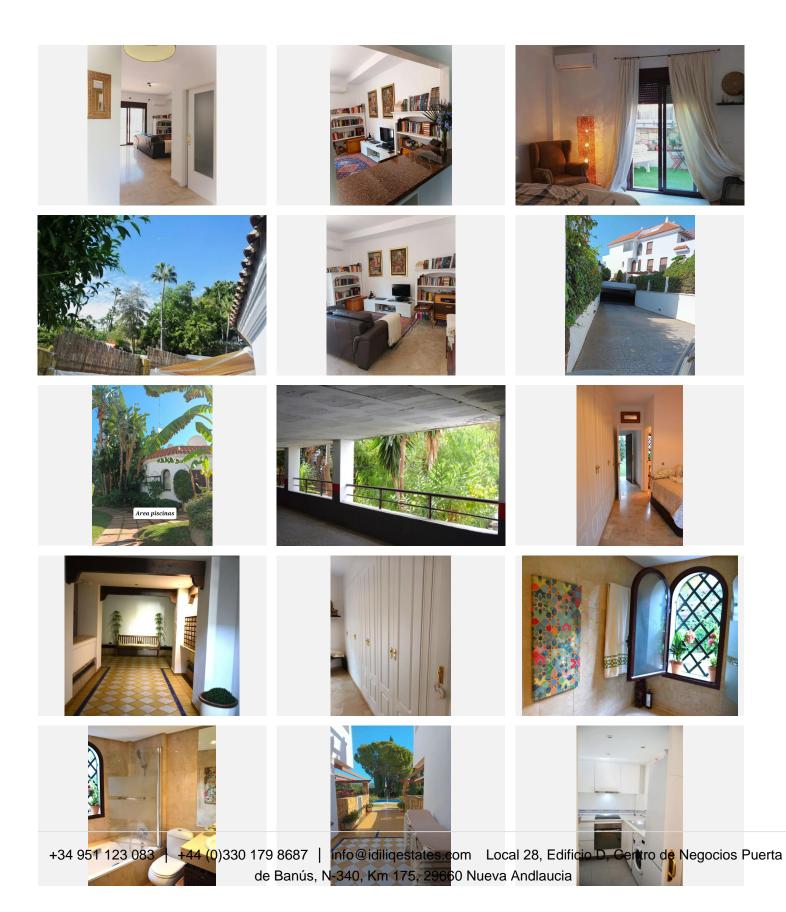

R4884844

The Golden Mile

REF# R4884844 305.000 €

| BEDS | BATHS | BUILT | TERRACE |
|------|-------|-------|---------|
| 1    | 1     | 55 m² | 50 m²   |

"Semi-detached house Garage space included in the price. Swimming pools (children and adults) on the fourth floor with lift access (suitable for people with reduced mobility). Living room with integrated kitchen. A bedroom with en suite bathroom and fitted wardrobes. Two hot and cold pumps. All exterior rooms. Security cameras throughout the urbanization plus an efficient physical concierge service. Large closed dog park nearby, surrounded by gardens and elegant buildings. The beach is just a five-minute drive away without putting up with the noise, smells and hustle and bustle characteristic of a first and second line of beach. Supermarket very close (2.5 km Aldi). Airport 38 minutes away. Easy access to the highway. The house does not face portal doors or garage doors, the urbanization is quiet and the neighbors are responsible for living together. For those who are not looking for properties with expensive maintenance or high neighborhood fees, enjoying all the luxury that the urbanization provides, this is the ideal home. The Golden Mile, Costa del Sol. 1 Bedroom, 1 Bathroom, Built 55 m², Terrace 50 m². Setting: Close To Shops, Close To Schools, Urbanisation. Orientation: South, South West. Condition: Excellent. Pool: Communal. Climate Control: Air Conditioning, Hot A/C, Cold A/C. Views: Garden. Features: Covered Terrace, Lift, Fitted Wardrobes, Near Transport, Private Terrace, WiFi, Utility Room, Access for people with reduced mobility, Double Glazing, Fiber Optic. Kitchen: Fully Fitted. Garden: Communal, Private. Security: Gated