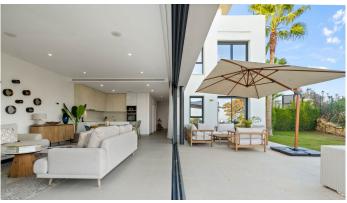

## R4884361

REF# R4884361 1.290.000 €

| BEDS | BATHS | BUILT  | TERRACE |
|------|-------|--------|---------|
| 4    | 3     | 220 m² | 62 m²   |

Luxury Living with Breathtaking Panoramic Sea Views and Private Garden Discover the exclusive Seaview Villas, located within the prestigious domain of Finca Cortesin, one of Europe's top golf resorts. This intimate project consists of only 12 semi-detached homes, situated on Terrazas de Cortesin, each designed to fully embrace the stunning views and peaceful surroundings. The homes are built on a sunny hillside and offer a breathtaking 180-degree panoramic view, stretching from the mountains of Marbella to Gibraltar and the Moroccan coastline. The property exudes modern luxury with an open living concept, a fully equipped kitchen, a dining area, and a cozy living space with large windows that perfectly frame the view. This spacious home spans two floors and features four bedrooms and three bathrooms. The master suite includes a private en-suite bathroom and a generous terrace with unparalleled views. The ground floor seamlessly connects indoor and outdoor living, thanks to wall-wide sliding doors that open to the terrace and private garden – the perfect spot to enjoy the stunning landscape. The property is sold fully furnished and equipped with high-quality appliances. Two spacious parking spaces and a large storage room are included in the price, ensuring you have everything you need. Seize this unique opportunity to live in an exceptional setting where luxury, comfort, and nature come together harmoniously!