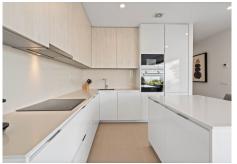

## R4884361

REF# R4884361 1.290.000 €

| BEDS | BATHS | BUILT  | TERRACE |
|------|-------|--------|---------|
| 4    | 3     | 220 m² | 62 m²   |

Luxury Living with Breathtaking Panoramic Sea Views and Private Garden Discover the exclusive Seaview Villas, located within the prestigious domain of Finca Cortesin, one of Europe's top golf resorts. This intimate project consists of only 12 semi-detached homes, situated on Terrazas de Cortesin, each designed to fully embrace the stunning views and peaceful surroundings. The homes are built on a sunny hillside and offer a breathtaking 180-degree panoramic view, stretching from the mountains of Marbella to Gibraltar and the Moroccan coastline. The property exudes modern luxury with an open living concept, a fully equipped kitchen, a dining area, and a cozy living space with large windows that perfectly frame the view. This spacious home spans two floors and features four bedrooms and three bathrooms. The master suite includes a private en-suite bathroom and a generous terrace with unparalleled views. The ground floor seamlessly connects indoor and outdoor living, thanks to wall-wide sliding doors that open to the terrace and private garden – the perfect spot to enjoy the stunning landscape. The property is sold fully furnished and equipped with high-quality appliances. Two spacious parking spaces and a large storage room are included in the price, ensuring you have everything you need. Seize this unique opportunity to live in an exceptional setting where luxury, comfort, and nature come together harmoniously!