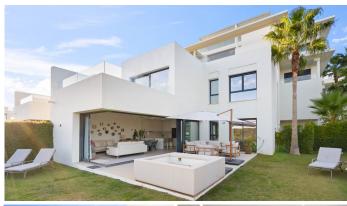

## R4884361

REF# R4884361 1.290.000 €

| BEDS | BATHS | BUILT  | TERRACE |
|------|-------|--------|---------|
| 4    | 3     | 220 m² | 62 m²   |

Luxury Living with Breathtaking Panoramic Sea Views and Private Garden Discover the exclusive Seaview Villas, located within the prestigious domain of Finca Cortesin, one of Europe's top golf resorts. This intimate project consists of only 12 semi-detached homes, situated on Terrazas de Cortesin, each designed to fully embrace the stunning views and peaceful surroundings. The homes are built on a sunny hillside and offer a breathtaking 180-degree panoramic view, stretching from the mountains of Marbella to Gibraltar and the Moroccan coastline. The property exudes modern luxury with an open living concept, a fully equipped kitchen, a dining area, and a cozy living space with large windows that perfectly frame the view. This spacious home spans two floors and features four bedrooms and three bathrooms. The master suite includes a private en-suite bathroom and a generous terrace with unparalleled views. The ground floor seamlessly connects indoor and outdoor living, thanks to wall-wide sliding doors that open to the terrace and private garden – the perfect spot to enjoy the stunning landscape. The property is sold fully furnished and equipped with high-quality appliances. Two spacious parking spaces and a large storage room are included in the price, ensuring you have everything you need. Seize this unique opportunity to live in an exceptional setting where luxury, comfort, and nature come together harmoniously!