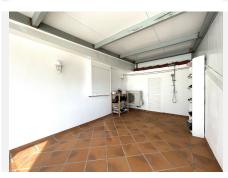

## R4883830 • Casares

REF# R4883830 495.000 €

| BEDS | BATHS | BUILT              | TERRACE |
|------|-------|--------------------|---------|
| 5    | 2     | 260 m <sup>2</sup> | 70 m²   |

Beautiful and spacious corner house, ideal for large families, located in the peaceful and charming area of Casares. This corner house in Secadero is the perfect option for those seeking a spacious, cozy home surrounded by natural beauty. With a northeast orientation that ensures natural light for most of the day, this property combines comfort and functionality in an unparalleled setting. With a built area of 262 m<sup>2</sup>, this home perfectly meets the needs of a family. It features five large bedrooms and two bathrooms, with the potential for an additional bedroom and a study, ideal for ensuring space and privacy. Additionally, it boasts a 70 m<sup>2</sup> solarium, a perfect place to relax, enjoy the sun, or admire the lovely views of the area and the mountains. The design includes a well-maintained communal garden, creating an ideal space for leisure and family bonding. Built in the year 2000 and kept in excellent condition, this property reflects quality and care in every detail, standing out for its elegant marble floors. The home is also equipped with solar panels, a modern feature that is not only environmentally friendly but also contributes to energy savings. Furthermore, its strategic location offers easy access to transportation, facilitating daily mobility. In an environment that combines the serenity of the countryside with the convenience of being close to key services, this house is ideal for those who wish to escape the city's hustle and bustle without giving up modern comforts. Just minutes from golf courses, the harbor, and open countryside, this property presents itself as a perfect place +34 951 123 083 | +44 (0)330 179 8687 | info@idiliqestates.com Local 28, Edificio D, Centro de Negocios Puerta