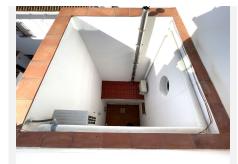

## R4883830 • Casares

REF# R4883830 495.000 €

| BEDS | BATHS | BUILT              | TERRACE |
|------|-------|--------------------|---------|
| 5    | 2     | 260 m <sup>2</sup> | 70 m²   |

Beautiful and spacious corner house, ideal for large families, located in the peaceful and charming area of Casares. This corner house in Secadero is the perfect option for those seeking a spacious, cozy home surrounded by natural beauty. With a northeast orientation that ensures natural light for most of the day, this property combines comfort and functionality in an unparalleled setting. With a built area of 262 m<sup>2</sup>, this home perfectly meets the needs of a family. It features five large bedrooms and two bathrooms, with the potential for an additional bedroom and a study, ideal for ensuring space and privacy. Additionally, it boasts a 70 m<sup>2</sup> solarium, a perfect place to relax, enjoy the sun, or admire the lovely views of the area and the mountains. The design includes a well-maintained communal garden, creating an ideal space for leisure and family bonding. Built in the year 2000 and kept in excellent condition, this property reflects quality and care in every detail, standing out for its elegant marble floors. The home is also equipped with solar panels, a modern feature that is not only environmentally friendly but also contributes to energy savings. Furthermore, its strategic location offers easy access to transportation, facilitating daily mobility. In an environment that combines the serenity of the countryside with the convenience of being close to key services, this house is ideal for those who wish to escape the city's hustle and bustle without giving up modern comforts. Just minutes from golf courses, the harbor, and open countryside, this property presents itself as a perfect place +34 951 123 083 | +44 (0)330 179 8687 | info@idiliqestates.com Local 28, Edificio D, Centro de Negocios Puerta