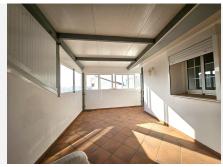

## R4883830 • Casares

REF# R4883830 495.000 €

| BEDS | BATHS | BUILT              | TERRACE |
|------|-------|--------------------|---------|
| 5    | 2     | 260 m <sup>2</sup> | 70 m²   |

Beautiful and spacious corner house, ideal for large families, located in the peaceful and charming area of Casares. This corner house in Secadero is the perfect option for those seeking a spacious, cozy home surrounded by natural beauty. With a northeast orientation that ensures natural light for most of the day, this property combines comfort and functionality in an unparalleled setting. With a built area of 262 m<sup>2</sup>, this home perfectly meets the needs of a family. It features five large bedrooms and two bathrooms, with the potential for an additional bedroom and a study, ideal for ensuring space and privacy. Additionally, it boasts a 70 m<sup>2</sup> solarium, a perfect place to relax, enjoy the sun, or admire the lovely views of the area and the mountains. The design includes a well-maintained communal garden, creating an ideal space for leisure and family bonding. Built in the year 2000 and kept in excellent condition, this property reflects quality and care in every detail, standing out for its elegant marble floors. The home is also equipped with solar panels, a modern feature that is not only environmentally friendly but also contributes to energy savings. Furthermore, its strategic location offers easy access to transportation, facilitating daily mobility. In an environment that combines the serenity of the countryside with the convenience of being close to key services, this house is ideal for those who wish to escape the city's hustle and bustle without giving up modern comforts. Just minutes from golf courses, the harbor, and open countryside, this property presents itself as a perfect place +34 951 123 083 | +44 (0)330 179 8687 | info@idiliqestates.com Local 28, Edificio D, Centro de Negocios Puerta