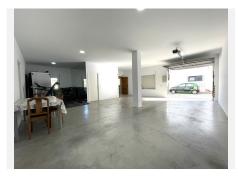

## R4883830 • Casares

REF# R4883830 495.000 €

| BEDS | BATHS | BUILT              | TERRACE |
|------|-------|--------------------|---------|
| 5    | 2     | 260 m <sup>2</sup> | 70 m²   |

Beautiful and spacious corner house, ideal for large families, located in the peaceful and charming area of Casares. This corner house in Secadero is the perfect option for those seeking a spacious, cozy home surrounded by natural beauty. With a northeast orientation that ensures natural light for most of the day, this property combines comfort and functionality in an unparalleled setting. With a built area of 262 m<sup>2</sup>, this home perfectly meets the needs of a family. It features five large bedrooms and two bathrooms, with the potential for an additional bedroom and a study, ideal for ensuring space and privacy. Additionally, it boasts a 70 m<sup>2</sup> solarium, a perfect place to relax, enjoy the sun, or admire the lovely views of the area and the mountains. The design includes a well-maintained communal garden, creating an ideal space for leisure and family bonding. Built in the year 2000 and kept in excellent condition, this property reflects quality and care in every detail, standing out for its elegant marble floors. The home is also equipped with solar panels, a modern feature that is not only environmentally friendly but also contributes to energy savings. Furthermore, its strategic location offers easy access to transportation, facilitating daily mobility. In an environment that combines the serenity of the countryside with the convenience of being close to key services, this house is ideal for those who wish to escape the city's hustle and bustle without giving up modern comforts. Just minutes from golf courses, the harbor, and open countryside, this property presents itself as a perfect place +34 951 123 083 | +44 (0)330 179 8687 | info@idiliqestates.com Local 28, Edificio D, Centro de Negocios Puerta