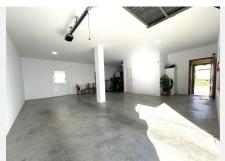

## R4883830 • Casares

REF# R4883830 495.000 €

| BEDS | BATHS | BUILT              | TERRACE |
|------|-------|--------------------|---------|
| 5    | 2     | 260 m <sup>2</sup> | 70 m²   |

Beautiful and spacious corner house, ideal for large families, located in the peaceful and charming area of Casares. This corner house in Secadero is the perfect option for those seeking a spacious, cozy home surrounded by natural beauty. With a northeast orientation that ensures natural light for most of the day, this property combines comfort and functionality in an unparalleled setting. With a built area of 262 m<sup>2</sup>, this home perfectly meets the needs of a family. It features five large bedrooms and two bathrooms, with the potential for an additional bedroom and a study, ideal for ensuring space and privacy. Additionally, it boasts a 70 m<sup>2</sup> solarium, a perfect place to relax, enjoy the sun, or admire the lovely views of the area and the mountains. The design includes a well-maintained communal garden, creating an ideal space for leisure and family bonding. Built in the year 2000 and kept in excellent condition, this property reflects quality and care in every detail, standing out for its elegant marble floors. The home is also equipped with solar panels, a modern feature that is not only environmentally friendly but also contributes to energy savings. Furthermore, its strategic location offers easy access to transportation, facilitating daily mobility. In an environment that combines the serenity of the countryside with the convenience of being close to key services, this house is ideal for those who wish to escape the city's hustle and bustle without giving up modern comforts. Just minutes from golf courses, the harbor, and open countryside, this property presents itself as a perfect place +34 951 123 083 | +44 (0)330 179 8687 | info@idiliqestates.com Local 28, Edificio D, Centro de Negocios Puerta