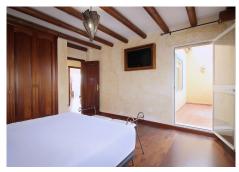

R4883827

REF# R4883827 266.000 €

| BEDS | BATHS | BUILT  | TERRACE |
|------|-------|--------|---------|
| 3    | 2     | 148 m² | 49 m²   |

Beautiful and warm rustic-style townhouse in Coín. 3 bedrooms, 2 bathrooms, terraces and garage. This townhouse has a 120 m2 plot and 148 m2 built on two floors. The construction details in warm tones and wood give it a very pleasant rustic atmosphere. The interior layout is quite comfortable and spacious. The entrance is on the ground floor, through a hall from where we access a spacious living room, an office, a fully equipped kitchen with high-end appliances, the garage and a family bathroom with a shower. In the background we have a large terrace with barbecue, storage and laundry areas. On the first floor we have 3 bedrooms, one of these with a built-in wardrobe and a private terrace. Additionally we have another family bathroom with bathtub and a large terrace with beautiful views. The orientation is northeast, all the windows are double glazed with shutters, and there are security bars on the ground floor. There is a wood burning fireplace in the living room. The water supply is from the network and the water heater, 100 liters, and the kitchen appliances work with electricity. It is located in a fairly quiet area with schools, a supermarket, bars and restaurants walking distance. The center of Coín and La Trocha Shopping Center are less than 10 minutes away, the airport 30 minutes and the center of Malaga and Marbella are 35 minutes away.