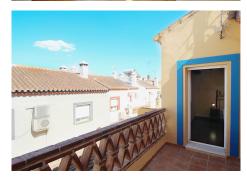

R4883827

REF# R4883827 266.000 €

| BEDS | BATHS | BUILT  | TERRACE |
|------|-------|--------|---------|
| 3    | 2     | 148 m² | 49 m²   |

Beautiful and warm rustic-style townhouse in Coín. 3 bedrooms, 2 bathrooms, terraces and garage. This townhouse has a 120 m2 plot and 148 m2 built on two floors. The construction details in warm tones and wood give it a very pleasant rustic atmosphere. The interior layout is quite comfortable and spacious. The entrance is on the ground floor, through a hall from where we access a spacious living room, an office, a fully equipped kitchen with high-end appliances, the garage and a family bathroom with a shower. In the background we have a large terrace with barbecue, storage and laundry areas. On the first floor we have 3 bedrooms, one of these with a built-in wardrobe and a private terrace. Additionally we have another family bathroom with bathtub and a large terrace with beautiful views. The orientation is northeast, all the windows are double glazed with shutters, and there are security bars on the ground floor. There is a wood burning fireplace in the living room. The water supply is from the network and the water heater, 100 liters, and the kitchen appliances work with electricity. It is located in a fairly quiet area with schools, a supermarket, bars and restaurants walking distance. The center of Coín and La Trocha Shopping Center are less than 10 minutes away, the airport 30 minutes and the center of Malaga and Marbella are 35 minutes away.