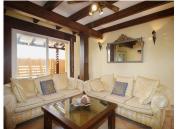

R4883827

REF# R4883827 266.000 €

| BEDS | BATHS | BUILT  | TERRACE |
|------|-------|--------|---------|
| 3    | 2     | 148 m² | 49 m²   |

Beautiful and warm rustic-style townhouse in Coín. 3 bedrooms, 2 bathrooms, terraces and garage. This townhouse has a 120 m2 plot and 148 m2 built on two floors. The construction details in warm tones and wood give it a very pleasant rustic atmosphere. The interior layout is quite comfortable and spacious. The entrance is on the ground floor, through a hall from where we access a spacious living room, an office, a fully equipped kitchen with high-end appliances, the garage and a family bathroom with a shower. In the background we have a large terrace with barbecue, storage and laundry areas. On the first floor we have 3 bedrooms, one of these with a built-in wardrobe and a private terrace. Additionally we have another family bathroom with bathtub and a large terrace with beautiful views. The orientation is northeast, all the windows are double glazed with shutters, and there are security bars on the ground floor. There is a wood burning fireplace in the living room. The water supply is from the network and the water heater, 100 liters, and the kitchen appliances work with electricity. It is located in a fairly quiet area with schools, a supermarket, bars and restaurants walking distance. The center of Coín and La Trocha Shopping Center are less than 10 minutes away, the airport 30 minutes and the center of Malaga and Marbella are 35 minutes away.