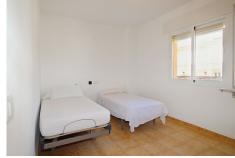

R4883827

REF# R4883827 266.000 €

| BEDS | BATHS | BUILT  | TERRACE |
|------|-------|--------|---------|
| 3    | 2     | 148 m² | 49 m²   |

Beautiful and warm rustic-style townhouse in Coín. 3 bedrooms, 2 bathrooms, terraces and garage. This townhouse has a 120 m2 plot and 148 m2 built on two floors. The construction details in warm tones and wood give it a very pleasant rustic atmosphere. The interior layout is quite comfortable and spacious. The entrance is on the ground floor, through a hall from where we access a spacious living room, an office, a fully equipped kitchen with high-end appliances, the garage and a family bathroom with a shower. In the background we have a large terrace with barbecue, storage and laundry areas. On the first floor we have 3 bedrooms, one of these with a built-in wardrobe and a private terrace. Additionally we have another family bathroom with bathtub and a large terrace with beautiful views. The orientation is northeast, all the windows are double glazed with shutters, and there are security bars on the ground floor. There is a wood burning fireplace in the living room. The water supply is from the network and the water heater, 100 liters, and the kitchen appliances work with electricity. It is located in a fairly quiet area with schools, a supermarket, bars and restaurants walking distance. The center of Coín and La Trocha Shopping Center are less than 10 minutes away, the airport 30 minutes and the center of Malaga and Marbella are 35 minutes away.