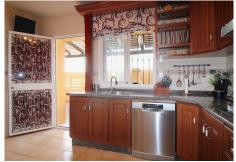

R4883827

REF# R4883827 266.000 €

| BEDS | BATHS | BUILT  | TERRACE |
|------|-------|--------|---------|
| 3    | 2     | 148 m² | 49 m²   |

Beautiful and warm rustic-style townhouse in Coín. 3 bedrooms, 2 bathrooms, terraces and garage. This townhouse has a 120 m2 plot and 148 m2 built on two floors. The construction details in warm tones and wood give it a very pleasant rustic atmosphere. The interior layout is quite comfortable and spacious. The entrance is on the ground floor, through a hall from where we access a spacious living room, an office, a fully equipped kitchen with high-end appliances, the garage and a family bathroom with a shower. In the background we have a large terrace with barbecue, storage and laundry areas. On the first floor we have 3 bedrooms, one of these with a built-in wardrobe and a private terrace. Additionally we have another family bathroom with bathtub and a large terrace with beautiful views. The orientation is northeast, all the windows are double glazed with shutters, and there are security bars on the ground floor. There is a wood burning fireplace in the living room. The water supply is from the network and the water heater, 100 liters, and the kitchen appliances work with electricity. It is located in a fairly quiet area with schools, a supermarket, bars and restaurants walking distance. The center of Coín and La Trocha Shopping Center are less than 10 minutes away, the airport 30 minutes and the center of Malaga and Marbella are 35 minutes away.