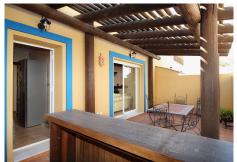

R4883827

REF# R4883827 266.000 €

| BEDS | BATHS | BUILT  | TERRACE |
|------|-------|--------|---------|
| 3    | 2     | 148 m² | 49 m²   |

Beautiful and warm rustic-style townhouse in Coín. 3 bedrooms, 2 bathrooms, terraces and garage. This townhouse has a 120 m2 plot and 148 m2 built on two floors. The construction details in warm tones and wood give it a very pleasant rustic atmosphere. The interior layout is quite comfortable and spacious. The entrance is on the ground floor, through a hall from where we access a spacious living room, an office, a fully equipped kitchen with high-end appliances, the garage and a family bathroom with a shower. In the background we have a large terrace with barbecue, storage and laundry areas. On the first floor we have 3 bedrooms, one of these with a built-in wardrobe and a private terrace. Additionally we have another family bathroom with bathtub and a large terrace with beautiful views. The orientation is northeast, all the windows are double glazed with shutters, and there are security bars on the ground floor. There is a wood burning fireplace in the living room. The water supply is from the network and the water heater, 100 liters, and the kitchen appliances work with electricity. It is located in a fairly quiet area with schools, a supermarket, bars and restaurants walking distance. The center of Coín and La Trocha Shopping Center are less than 10 minutes away, the airport 30 minutes and the center of Malaga and Marbella are 35 minutes away.