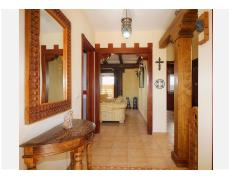

R4883827

REF# R4883827 266.000 €

| BEDS | BATHS | BUILT  | TERRACE |
|------|-------|--------|---------|
| 3    | 2     | 148 m² | 49 m²   |

Beautiful and warm rustic-style townhouse in Coín. 3 bedrooms, 2 bathrooms, terraces and garage. This townhouse has a 120 m2 plot and 148 m2 built on two floors. The construction details in warm tones and wood give it a very pleasant rustic atmosphere. The interior layout is quite comfortable and spacious. The entrance is on the ground floor, through a hall from where we access a spacious living room, an office, a fully equipped kitchen with high-end appliances, the garage and a family bathroom with a shower. In the background we have a large terrace with barbecue, storage and laundry areas. On the first floor we have 3 bedrooms, one of these with a built-in wardrobe and a private terrace. Additionally we have another family bathroom with bathtub and a large terrace with beautiful views. The orientation is northeast, all the windows are double glazed with shutters, and there are security bars on the ground floor. There is a wood burning fireplace in the living room. The water supply is from the network and the water heater, 100 liters, and the kitchen appliances work with electricity. It is located in a fairly quiet area with schools, a supermarket, bars and restaurants walking distance. The center of Coín and La Trocha Shopping Center are less than 10 minutes away, the airport 30 minutes and the center of Malaga and Marbella are 35 minutes away.