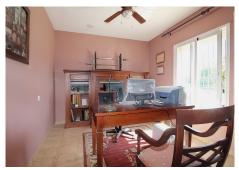

R4883827

REF# R4883827 266.000 €

| BEDS | BATHS | BUILT  | TERRACE |
|------|-------|--------|---------|
| 3    | 2     | 148 m² | 49 m²   |

Beautiful and warm rustic-style townhouse in Coín. 3 bedrooms, 2 bathrooms, terraces and garage. This townhouse has a 120 m2 plot and 148 m2 built on two floors. The construction details in warm tones and wood give it a very pleasant rustic atmosphere. The interior layout is quite comfortable and spacious. The entrance is on the ground floor, through a hall from where we access a spacious living room, an office, a fully equipped kitchen with high-end appliances, the garage and a family bathroom with a shower. In the background we have a large terrace with barbecue, storage and laundry areas. On the first floor we have 3 bedrooms, one of these with a built-in wardrobe and a private terrace. Additionally we have another family bathroom with bathtub and a large terrace with beautiful views. The orientation is northeast, all the windows are double glazed with shutters, and there are security bars on the ground floor. There is a wood burning fireplace in the living room. The water supply is from the network and the water heater, 100 liters, and the kitchen appliances work with electricity. It is located in a fairly quiet area with schools, a supermarket, bars and restaurants walking distance. The center of Coín and La Trocha Shopping Center are less than 10 minutes away, the airport 30 minutes and the center of Malaga and Marbella are 35 minutes away.