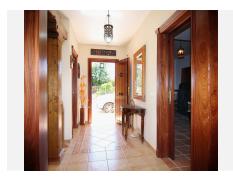

R4883827

REF# R4883827 266.000 €

| BEDS | BATHS | BUILT  | TERRACE |
|------|-------|--------|---------|
| 3    | 2     | 148 m² | 49 m²   |

Beautiful and warm rustic-style townhouse in Coín. 3 bedrooms, 2 bathrooms, terraces and garage. This townhouse has a 120 m2 plot and 148 m2 built on two floors. The construction details in warm tones and wood give it a very pleasant rustic atmosphere. The interior layout is quite comfortable and spacious. The entrance is on the ground floor, through a hall from where we access a spacious living room, an office, a fully equipped kitchen with high-end appliances, the garage and a family bathroom with a shower. In the background we have a large terrace with barbecue, storage and laundry areas. On the first floor we have 3 bedrooms, one of these with a built-in wardrobe and a private terrace. Additionally we have another family bathroom with bathtub and a large terrace with beautiful views. The orientation is northeast, all the windows are double glazed with shutters, and there are security bars on the ground floor. There is a wood burning fireplace in the living room. The water supply is from the network and the water heater, 100 liters, and the kitchen appliances work with electricity. It is located in a fairly quiet area with schools, a supermarket, bars and restaurants walking distance. The center of Coín and La Trocha Shopping Center are less than 10 minutes away, the airport 30 minutes and the center of Malaga and Marbella are 35 minutes away.