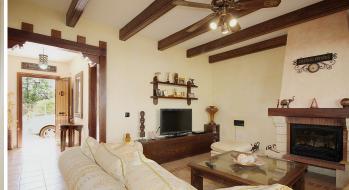

R4883827

REF# R4883827 266.000 €

| BEDS | BATHS | BUILT  | TERRACE |
|------|-------|--------|---------|
| 3    | 2     | 148 m² | 49 m²   |

Beautiful and warm rustic-style townhouse in Coín. 3 bedrooms, 2 bathrooms, terraces and garage. This townhouse has a 120 m2 plot and 148 m2 built on two floors. The construction details in warm tones and wood give it a very pleasant rustic atmosphere. The interior layout is quite comfortable and spacious. The entrance is on the ground floor, through a hall from where we access a spacious living room, an office, a fully equipped kitchen with high-end appliances, the garage and a family bathroom with a shower. In the background we have a large terrace with barbecue, storage and laundry areas. On the first floor we have 3 bedrooms, one of these with a built-in wardrobe and a private terrace. Additionally we have another family bathroom with bathtub and a large terrace with beautiful views. The orientation is northeast, all the windows are double glazed with shutters, and there are security bars on the ground floor. There is a wood burning fireplace in the living room. The water supply is from the network and the water heater, 100 liters, and the kitchen appliances work with electricity. It is located in a fairly quiet area with schools, a supermarket, bars and restaurants walking distance. The center of Coín and La Trocha Shopping Center are less than 10 minutes away, the airport 30 minutes and the center of Malaga and Marbella are 35 minutes away.