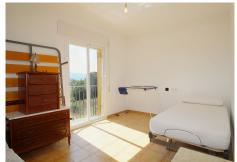

R4883827

REF# R4883827 266.000 €

| BEDS | BATHS | BUILT  | TERRACE |
|------|-------|--------|---------|
| 3    | 2     | 148 m² | 49 m²   |

Beautiful and warm rustic-style townhouse in Coín. 3 bedrooms, 2 bathrooms, terraces and garage. This townhouse has a 120 m2 plot and 148 m2 built on two floors. The construction details in warm tones and wood give it a very pleasant rustic atmosphere. The interior layout is quite comfortable and spacious. The entrance is on the ground floor, through a hall from where we access a spacious living room, an office, a fully equipped kitchen with high-end appliances, the garage and a family bathroom with a shower. In the background we have a large terrace with barbecue, storage and laundry areas. On the first floor we have 3 bedrooms, one of these with a built-in wardrobe and a private terrace. Additionally we have another family bathroom with bathtub and a large terrace with beautiful views. The orientation is northeast, all the windows are double glazed with shutters, and there are security bars on the ground floor. There is a wood burning fireplace in the living room. The water supply is from the network and the water heater, 100 liters, and the kitchen appliances work with electricity. It is located in a fairly quiet area with schools, a supermarket, bars and restaurants walking distance. The center of Coín and La Trocha Shopping Center are less than 10 minutes away, the airport 30 minutes and the center of Malaga and Marbella are 35 minutes away.