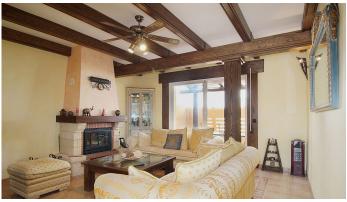

R4883827

REF# R4883827 266.000 €

| BEDS | BATHS | BUILT  | TERRACE |
|------|-------|--------|---------|
| 3    | 2     | 148 m² | 49 m²   |

Beautiful and warm rustic-style townhouse in Coín. 3 bedrooms, 2 bathrooms, terraces and garage. This townhouse has a 120 m2 plot and 148 m2 built on two floors. The construction details in warm tones and wood give it a very pleasant rustic atmosphere. The interior layout is quite comfortable and spacious. The entrance is on the ground floor, through a hall from where we access a spacious living room, an office, a fully equipped kitchen with high-end appliances, the garage and a family bathroom with a shower. In the background we have a large terrace with barbecue, storage and laundry areas. On the first floor we have 3 bedrooms, one of these with a built-in wardrobe and a private terrace. Additionally we have another family bathroom with bathtub and a large terrace with beautiful views. The orientation is northeast, all the windows are double glazed with shutters, and there are security bars on the ground floor. There is a wood burning fireplace in the living room. The water supply is from the network and the water heater, 100 liters, and the kitchen appliances work with electricity. It is located in a fairly quiet area with schools, a supermarket, bars and restaurants walking distance. The center of Coín and La Trocha Shopping Center are less than 10 minutes away, the airport 30 minutes and the center of Malaga and Marbella are 35 minutes away.