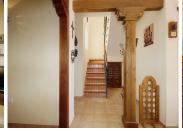

R4883827

REF# R4883827 266.000 €

| BEDS | BATHS | BUILT  | TERRACE |
|------|-------|--------|---------|
| 3    | 2     | 148 m² | 49 m²   |

Beautiful and warm rustic-style townhouse in Coín. 3 bedrooms, 2 bathrooms, terraces and garage. This townhouse has a 120 m2 plot and 148 m2 built on two floors. The construction details in warm tones and wood give it a very pleasant rustic atmosphere. The interior layout is quite comfortable and spacious. The entrance is on the ground floor, through a hall from where we access a spacious living room, an office, a fully equipped kitchen with high-end appliances, the garage and a family bathroom with a shower. In the background we have a large terrace with barbecue, storage and laundry areas. On the first floor we have 3 bedrooms, one of these with a built-in wardrobe and a private terrace. Additionally we have another family bathroom with bathtub and a large terrace with beautiful views. The orientation is northeast, all the windows are double glazed with shutters, and there are security bars on the ground floor. There is a wood burning fireplace in the living room. The water supply is from the network and the water heater, 100 liters, and the kitchen appliances work with electricity. It is located in a fairly quiet area with schools, a supermarket, bars and restaurants walking distance. The center of Coín and La Trocha Shopping Center are less than 10 minutes away, the airport 30 minutes and the center of Malaga and Marbella are 35 minutes away.