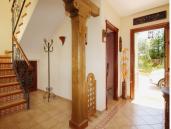

R4883827

REF# R4883827 266.000 €

| BEDS | BATHS | BUILT  | TERRACE |
|------|-------|--------|---------|
| 3    | 2     | 148 m² | 49 m²   |

Beautiful and warm rustic-style townhouse in Coín. 3 bedrooms, 2 bathrooms, terraces and garage. This townhouse has a 120 m2 plot and 148 m2 built on two floors. The construction details in warm tones and wood give it a very pleasant rustic atmosphere. The interior layout is quite comfortable and spacious. The entrance is on the ground floor, through a hall from where we access a spacious living room, an office, a fully equipped kitchen with high-end appliances, the garage and a family bathroom with a shower. In the background we have a large terrace with barbecue, storage and laundry areas. On the first floor we have 3 bedrooms, one of these with a built-in wardrobe and a private terrace. Additionally we have another family bathroom with bathtub and a large terrace with beautiful views. The orientation is northeast, all the windows are double glazed with shutters, and there are security bars on the ground floor. There is a wood burning fireplace in the living room. The water supply is from the network and the water heater, 100 liters, and the kitchen appliances work with electricity. It is located in a fairly quiet area with schools, a supermarket, bars and restaurants walking distance. The center of Coín and La Trocha Shopping Center are less than 10 minutes away, the airport 30 minutes and the center of Malaga and Marbella are 35 minutes away.