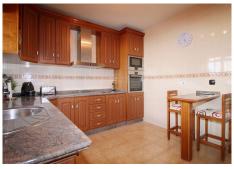

R4883827

REF# R4883827 266.000 €

| BEDS | BATHS | BUILT  | TERRACE |
|------|-------|--------|---------|
| 3    | 2     | 148 m² | 49 m²   |

Beautiful and warm rustic-style townhouse in Coín. 3 bedrooms, 2 bathrooms, terraces and garage. This townhouse has a 120 m2 plot and 148 m2 built on two floors. The construction details in warm tones and wood give it a very pleasant rustic atmosphere. The interior layout is quite comfortable and spacious. The entrance is on the ground floor, through a hall from where we access a spacious living room, an office, a fully equipped kitchen with high-end appliances, the garage and a family bathroom with a shower. In the background we have a large terrace with barbecue, storage and laundry areas. On the first floor we have 3 bedrooms, one of these with a built-in wardrobe and a private terrace. Additionally we have another family bathroom with bathtub and a large terrace with beautiful views. The orientation is northeast, all the windows are double glazed with shutters, and there are security bars on the ground floor. There is a wood burning fireplace in the living room. The water supply is from the network and the water heater, 100 liters, and the kitchen appliances work with electricity. It is located in a fairly quiet area with schools, a supermarket, bars and restaurants walking distance. The center of Coín and La Trocha Shopping Center are less than 10 minutes away, the airport 30 minutes and the center of Malaga and Marbella are 35 minutes away.