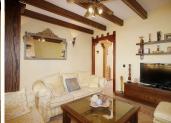

R4883827

REF# R4883827 266.000 €

| BEDS | BATHS | BUILT  | TERRACE |
|------|-------|--------|---------|
| 3    | 2     | 148 m² | 49 m²   |

Beautiful and warm rustic-style townhouse in Coín. 3 bedrooms, 2 bathrooms, terraces and garage. This townhouse has a 120 m2 plot and 148 m2 built on two floors. The construction details in warm tones and wood give it a very pleasant rustic atmosphere. The interior layout is quite comfortable and spacious. The entrance is on the ground floor, through a hall from where we access a spacious living room, an office, a fully equipped kitchen with high-end appliances, the garage and a family bathroom with a shower. In the background we have a large terrace with barbecue, storage and laundry areas. On the first floor we have 3 bedrooms, one of these with a built-in wardrobe and a private terrace. Additionally we have another family bathroom with bathtub and a large terrace with beautiful views. The orientation is northeast, all the windows are double glazed with shutters, and there are security bars on the ground floor. There is a wood burning fireplace in the living room. The water supply is from the network and the water heater, 100 liters, and the kitchen appliances work with electricity. It is located in a fairly quiet area with schools, a supermarket, bars and restaurants walking distance. The center of Coín and La Trocha Shopping Center are less than 10 minutes away, the airport 30 minutes and the center of Malaga and Marbella are 35 minutes away.