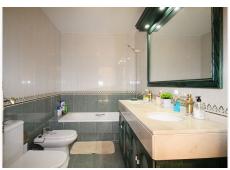

R4883827

REF# R4883827 266.000 €

| BEDS | BATHS | BUILT  | TERRACE |
|------|-------|--------|---------|
| 3    | 2     | 148 m² | 49 m²   |

Beautiful and warm rustic-style townhouse in Coín. 3 bedrooms, 2 bathrooms, terraces and garage. This townhouse has a 120 m2 plot and 148 m2 built on two floors. The construction details in warm tones and wood give it a very pleasant rustic atmosphere. The interior layout is quite comfortable and spacious. The entrance is on the ground floor, through a hall from where we access a spacious living room, an office, a fully equipped kitchen with high-end appliances, the garage and a family bathroom with a shower. In the background we have a large terrace with barbecue, storage and laundry areas. On the first floor we have 3 bedrooms, one of these with a built-in wardrobe and a private terrace. Additionally we have another family bathroom with bathtub and a large terrace with beautiful views. The orientation is northeast, all the windows are double glazed with shutters, and there are security bars on the ground floor. There is a wood burning fireplace in the living room. The water supply is from the network and the water heater, 100 liters, and the kitchen appliances work with electricity. It is located in a fairly quiet area with schools, a supermarket, bars and restaurants walking distance. The center of Coín and La Trocha Shopping Center are less than 10 minutes away, the airport 30 minutes and the center of Malaga and Marbella are 35 minutes away.