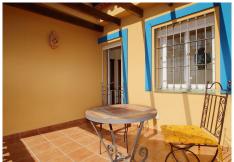

R4883827

REF# R4883827 266.000 €

| BEDS | BATHS | BUILT  | TERRACE |
|------|-------|--------|---------|
| 3    | 2     | 148 m² | 49 m²   |

Beautiful and warm rustic-style townhouse in Coín. 3 bedrooms, 2 bathrooms, terraces and garage. This townhouse has a 120 m2 plot and 148 m2 built on two floors. The construction details in warm tones and wood give it a very pleasant rustic atmosphere. The interior layout is quite comfortable and spacious. The entrance is on the ground floor, through a hall from where we access a spacious living room, an office, a fully equipped kitchen with high-end appliances, the garage and a family bathroom with a shower. In the background we have a large terrace with barbecue, storage and laundry areas. On the first floor we have 3 bedrooms, one of these with a built-in wardrobe and a private terrace. Additionally we have another family bathroom with bathtub and a large terrace with beautiful views. The orientation is northeast, all the windows are double glazed with shutters, and there are security bars on the ground floor. There is a wood burning fireplace in the living room. The water supply is from the network and the water heater, 100 liters, and the kitchen appliances work with electricity. It is located in a fairly quiet area with schools, a supermarket, bars and restaurants walking distance. The center of Coín and La Trocha Shopping Center are less than 10 minutes away, the airport 30 minutes and the center of Malaga and Marbella are 35 minutes away.