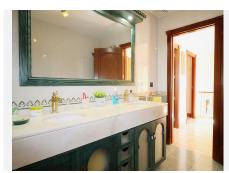

R4883827

REF# R4883827 266.000 €

| BEDS | BATHS | BUILT  | TERRACE |
|------|-------|--------|---------|
| 3    | 2     | 148 m² | 49 m²   |

Beautiful and warm rustic-style townhouse in Coín. 3 bedrooms, 2 bathrooms, terraces and garage. This townhouse has a 120 m2 plot and 148 m2 built on two floors. The construction details in warm tones and wood give it a very pleasant rustic atmosphere. The interior layout is quite comfortable and spacious. The entrance is on the ground floor, through a hall from where we access a spacious living room, an office, a fully equipped kitchen with high-end appliances, the garage and a family bathroom with a shower. In the background we have a large terrace with barbecue, storage and laundry areas. On the first floor we have 3 bedrooms, one of these with a built-in wardrobe and a private terrace. Additionally we have another family bathroom with bathtub and a large terrace with beautiful views. The orientation is northeast, all the windows are double glazed with shutters, and there are security bars on the ground floor. There is a wood burning fireplace in the living room. The water supply is from the network and the water heater, 100 liters, and the kitchen appliances work with electricity. It is located in a fairly quiet area with schools, a supermarket, bars and restaurants walking distance. The center of Coín and La Trocha Shopping Center are less than 10 minutes away, the airport 30 minutes and the center of Malaga and Marbella are 35 minutes away.