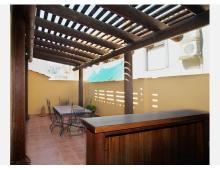

R4883827

REF# R4883827 266.000 €

| BEDS | BATHS | BUILT  | TERRACE |
|------|-------|--------|---------|
| 3    | 2     | 148 m² | 49 m²   |

Beautiful and warm rustic-style townhouse in Coín. 3 bedrooms, 2 bathrooms, terraces and garage. This townhouse has a 120 m2 plot and 148 m2 built on two floors. The construction details in warm tones and wood give it a very pleasant rustic atmosphere. The interior layout is quite comfortable and spacious. The entrance is on the ground floor, through a hall from where we access a spacious living room, an office, a fully equipped kitchen with high-end appliances, the garage and a family bathroom with a shower. In the background we have a large terrace with barbecue, storage and laundry areas. On the first floor we have 3 bedrooms, one of these with a built-in wardrobe and a private terrace. Additionally we have another family bathroom with bathtub and a large terrace with beautiful views. The orientation is northeast, all the windows are double glazed with shutters, and there are security bars on the ground floor. There is a wood burning fireplace in the living room. The water supply is from the network and the water heater, 100 liters, and the kitchen appliances work with electricity. It is located in a fairly quiet area with schools, a supermarket, bars and restaurants walking distance. The center of Coín and La Trocha Shopping Center are less than 10 minutes away, the airport 30 minutes and the center of Malaga and Marbella are 35 minutes away.