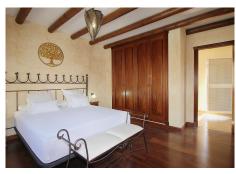

R4883827

REF# R4883827 266.000 €

| BEDS | BATHS | BUILT  | TERRACE |
|------|-------|--------|---------|
| 3    | 2     | 148 m² | 49 m²   |

Beautiful and warm rustic-style townhouse in Coín. 3 bedrooms, 2 bathrooms, terraces and garage. This townhouse has a 120 m2 plot and 148 m2 built on two floors. The construction details in warm tones and wood give it a very pleasant rustic atmosphere. The interior layout is quite comfortable and spacious. The entrance is on the ground floor, through a hall from where we access a spacious living room, an office, a fully equipped kitchen with high-end appliances, the garage and a family bathroom with a shower. In the background we have a large terrace with barbecue, storage and laundry areas. On the first floor we have 3 bedrooms, one of these with a built-in wardrobe and a private terrace. Additionally we have another family bathroom with bathtub and a large terrace with beautiful views. The orientation is northeast, all the windows are double glazed with shutters, and there are security bars on the ground floor. There is a wood burning fireplace in the living room. The water supply is from the network and the water heater, 100 liters, and the kitchen appliances work with electricity. It is located in a fairly quiet area with schools, a supermarket, bars and restaurants walking distance. The center of Coín and La Trocha Shopping Center are less than 10 minutes away, the airport 30 minutes and the center of Malaga and Marbella are 35 minutes away.