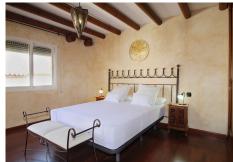

R4883827

REF# R4883827 266.000 €

| BEDS | BATHS | BUILT  | TERRACE |
|------|-------|--------|---------|
| 3    | 2     | 148 m² | 49 m²   |

Beautiful and warm rustic-style townhouse in Coín. 3 bedrooms, 2 bathrooms, terraces and garage. This townhouse has a 120 m2 plot and 148 m2 built on two floors. The construction details in warm tones and wood give it a very pleasant rustic atmosphere. The interior layout is quite comfortable and spacious. The entrance is on the ground floor, through a hall from where we access a spacious living room, an office, a fully equipped kitchen with high-end appliances, the garage and a family bathroom with a shower. In the background we have a large terrace with barbecue, storage and laundry areas. On the first floor we have 3 bedrooms, one of these with a built-in wardrobe and a private terrace. Additionally we have another family bathroom with bathtub and a large terrace with beautiful views. The orientation is northeast, all the windows are double glazed with shutters, and there are security bars on the ground floor. There is a wood burning fireplace in the living room. The water supply is from the network and the water heater, 100 liters, and the kitchen appliances work with electricity. It is located in a fairly quiet area with schools, a supermarket, bars and restaurants walking distance. The center of Coín and La Trocha Shopping Center are less than 10 minutes away, the airport 30 minutes and the center of Malaga and Marbella are 35 minutes away.