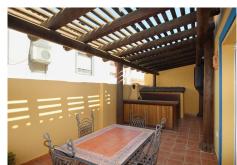

R4883827

REF# R4883827 266.000 €

| BEDS | BATHS | BUILT  | TERRACE |
|------|-------|--------|---------|
| 3    | 2     | 148 m² | 49 m²   |

Beautiful and warm rustic-style townhouse in Coín. 3 bedrooms, 2 bathrooms, terraces and garage. This townhouse has a 120 m2 plot and 148 m2 built on two floors. The construction details in warm tones and wood give it a very pleasant rustic atmosphere. The interior layout is quite comfortable and spacious. The entrance is on the ground floor, through a hall from where we access a spacious living room, an office, a fully equipped kitchen with high-end appliances, the garage and a family bathroom with a shower. In the background we have a large terrace with barbecue, storage and laundry areas. On the first floor we have 3 bedrooms, one of these with a built-in wardrobe and a private terrace. Additionally we have another family bathroom with bathtub and a large terrace with beautiful views. The orientation is northeast, all the windows are double glazed with shutters, and there are security bars on the ground floor. There is a wood burning fireplace in the living room. The water supply is from the network and the water heater, 100 liters, and the kitchen appliances work with electricity. It is located in a fairly quiet area with schools, a supermarket, bars and restaurants walking distance. The center of Coín and La Trocha Shopping Center are less than 10 minutes away, the airport 30 minutes and the center of Malaga and Marbella are 35 minutes away.