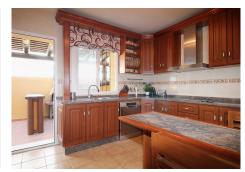

R4883827

REF# R4883827 266.000 €

| BEDS | BATHS | BUILT  | TERRACE |
|------|-------|--------|---------|
| 3    | 2     | 148 m² | 49 m²   |

Beautiful and warm rustic-style townhouse in Coín. 3 bedrooms, 2 bathrooms, terraces and garage. This townhouse has a 120 m2 plot and 148 m2 built on two floors. The construction details in warm tones and wood give it a very pleasant rustic atmosphere. The interior layout is quite comfortable and spacious. The entrance is on the ground floor, through a hall from where we access a spacious living room, an office, a fully equipped kitchen with high-end appliances, the garage and a family bathroom with a shower. In the background we have a large terrace with barbecue, storage and laundry areas. On the first floor we have 3 bedrooms, one of these with a built-in wardrobe and a private terrace. Additionally we have another family bathroom with bathtub and a large terrace with beautiful views. The orientation is northeast, all the windows are double glazed with shutters, and there are security bars on the ground floor. There is a wood burning fireplace in the living room. The water supply is from the network and the water heater, 100 liters, and the kitchen appliances work with electricity. It is located in a fairly quiet area with schools, a supermarket, bars and restaurants walking distance. The center of Coín and La Trocha Shopping Center are less than 10 minutes away, the airport 30 minutes and the center of Malaga and Marbella are 35 minutes away.