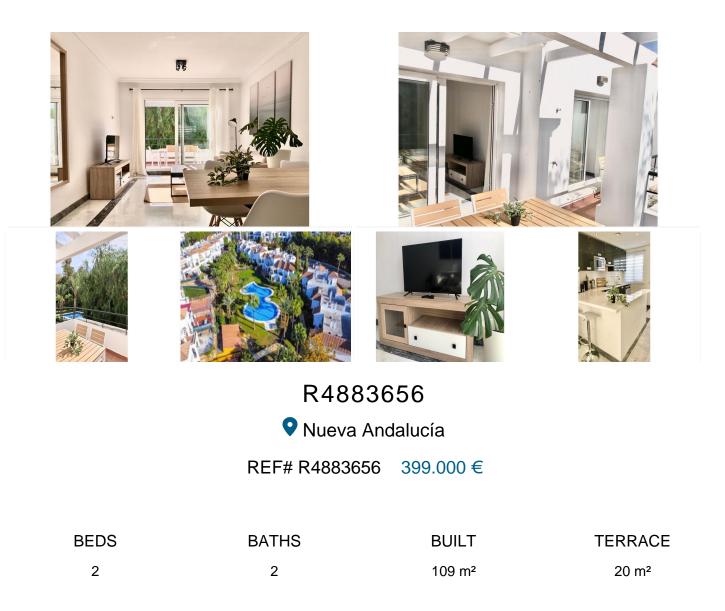

## IDILIQ ESTATES

Apartment / Penthouse in Nueva Andalucía Are you looking for a stylish penthouse in the heart of Nueva Andalucía? This stunning apartment in the sought-after Urbanization Señorio de Gonzaga is the perfect choice! Features: Location: Top floor (low-rise, 2 floors) Area: 109 m<sup>2</sup> Terrace: 20 m<sup>2</sup> (south-facing with open views) Private parking: 18 m<sup>2</sup> Bedrooms: 2 spacious bedrooms (with large sliding doors and shutters) Bathrooms: 2 spacious bathrooms (1 with shower and 1 with bathtub) Air Conditioning: Built-in air conditioning throughout the apartment Community: Active homeowners' association, gated community Facilities: 24h security service, 3 beautiful pools with landscaped gardens and sunbeds Included: The apartment is delivered with all furniture, kitchen equipment, washing machine, refrigerator, and more. Ready to move in or rent out! Location Benefits: Golf: Aloha Golf Club (2 km), Magna Marbella Golf (2.5 km), La Quinta Golf & Country Club (5 km) Supermarket: Just a 10-minute walk away Restaurants: Enjoy nearby restaurants like Mosh Fun Kitchen, Nomad (2.6 km), and Mamzel (4.1 km) Marina, Restaurants, and Luxury Shops: Puerto Banús (4.5 km) Beach Clubs, Luxury Nightclubs, and Exclusive Restaurants: Puente Romano (7.5 km) Delivery: By arrangement Don't miss this unique opportunity to live in one of the most desirable neighborhoods of Nueva Andalucía. Contact us today for more photos and information or to schedule a viewing!