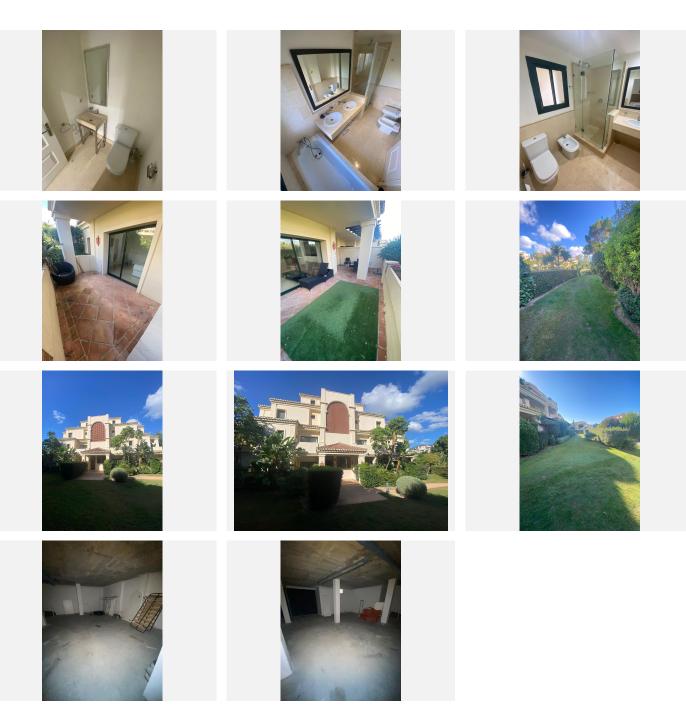

## R4883551 Penahavís

REF# R4883551 550.000 €

| BEDS | BATHS | BUILT  | TERRACE |
|------|-------|--------|---------|
| 2    | 2     | 154 m² | 32 m²   |

Welcome to this elegant and spacious 2-bedroom, 2-bathroom ground-floor apartment in a prestigious community, located in the heart of Benahavis. The living and dining area opens onto a large, private terrace. The property includes two generously sized bedrooms with fitted wardrobes, including a luxurious master suite that also opens onto the terrace. Adding to the property's unique appeal, there is a spacious basement/storage room with fantastic potential for conversion. The community has 24-hour security, access to several swimming pools, a spa, and a fitness center, making it a sought-after community with all the comforts and amenities you could desire. Just a short drive from Benahavis village and the beaches of Marbella, this apartment combines tranquility with convenience, making it ideal for year-round living or as a luxurious holiday retreat. Key Features: 2 spacious bedrooms, 2 bathrooms Large private terrace with golf course views Ample basement/storage room with conversion potential High-quality finishes throughout Access to community pools, spa, and fitness facilities 24-hour security in a gated community Proximity to Benahavis village, Marbella, and local amenities