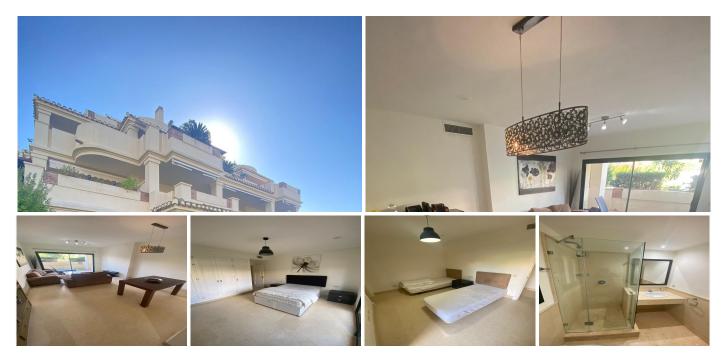

## R4883551 Penahavís

REF# R4883551 550.000 €

| BEDS | BATHS | BUILT  | TERRACE |
|------|-------|--------|---------|
| 2    | 2     | 154 m² | 32 m²   |

Welcome to this elegant and spacious 2-bedroom, 2-bathroom ground-floor apartment in a prestigious community, located in the heart of Benahavis. The living and dining area opens onto a large, private terrace. The property includes two generously sized bedrooms with fitted wardrobes, including a luxurious master suite that also opens onto the terrace. Adding to the property's unique appeal, there is a spacious basement/storage room with fantastic potential for conversion. The community has 24-hour security, access to several swimming pools, a spa, and a fitness center, making it a sought-after community with all the comforts and amenities you could desire. Just a short drive from Benahavis village and the beaches of Marbella, this apartment combines tranquility with convenience, making it ideal for year-round living or as a luxurious holiday retreat. Key Features: 2 spacious bedrooms, 2 bathrooms Large private terrace with golf course views Ample basement/storage room with conversion potential High-quality finishes throughout Access to community pools, spa, and fitness facilities 24-hour security in a gated community Proximity to Benahavis village, Marbella, and local amenities