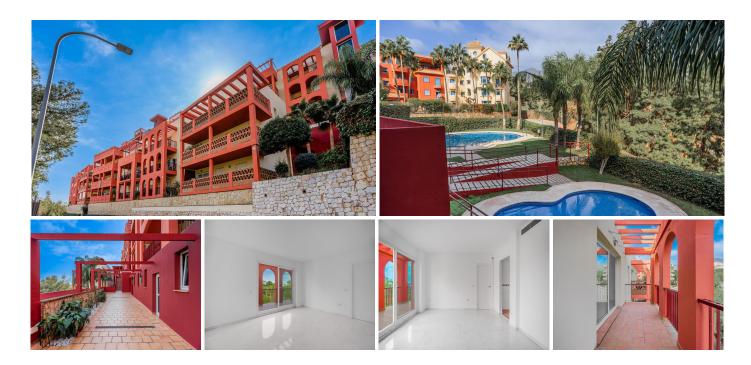

R4883515

Benalmadena

REF# R4883515 260.000 €

| BEDS | BATHS | BUILT | TERRACE |
|------|-------|-------|---------|
| 2    | 2     | 83 m² | 7 m²    |

Discover the charm of this lovely apartment located in the sought-after Torrequebrada area. This spacious home offers two comfortable bedrooms and two well-appointed bathrooms. The bright terrace provides breathtaking views of the golf course and surrounding mountains. Enjoy the convenience of a dedicated parking space and a storage room, ensuring ample space for all your needs. The urbanisation boasts beautifully landscaped areas, two recently renovated communal pools, and a state-of-the-art gym. A social club offers a hub for activities with family and friends, enhancing the community feel. Situated just 500 metres from the beach and close to the prestigious Torrequebrada Golf Course, this apartment is ideal for those seeking tranquility with excellent transport links. Nearby amenities include supermarkets, ATMs, pharmacies, and more. Whether you're looking for a serene place to call home or a lucrative investment opportunity, this property is suitable for both residential living and tourist rentals. With its prime location near leisure areas, playgrounds, and the esteemed International School of Torrequebrada, this apartment is a perfect choice for families and investors alike. Don't miss out on this exceptional opportunity to own a piece of paradise in Torrequebrada!