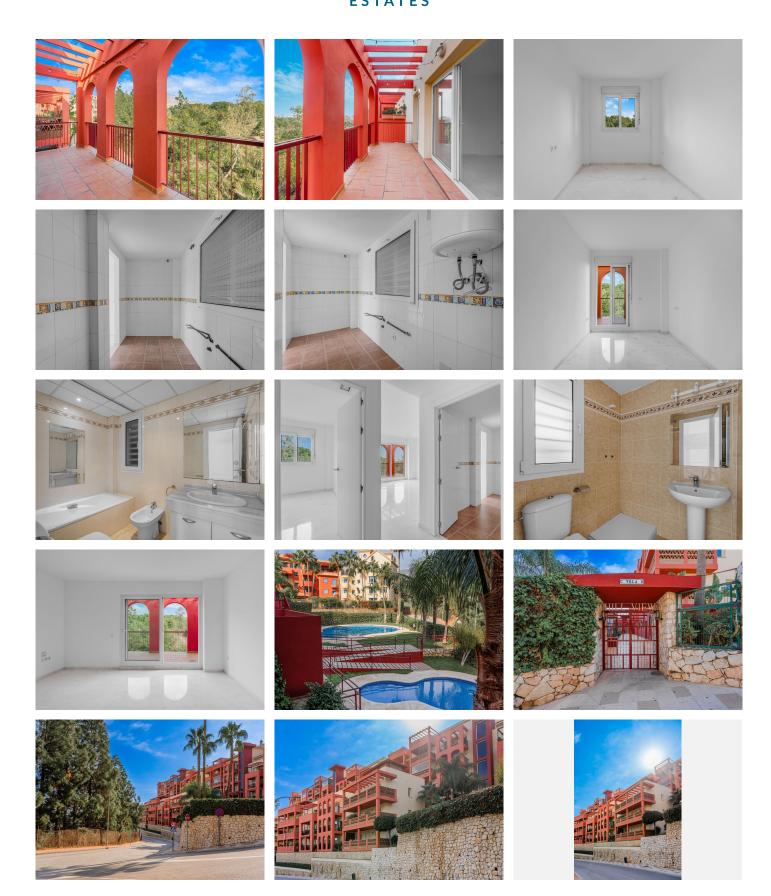

R4883515

Benalmadena

REF# R4883515 260.000 €

| BEDS | BATHS | BUILT | TERRACE |
|------|-------|-------|---------|
| 2    | 2     | 83 m² | 7 m²    |

Discover the charm of this lovely apartment located in the sought-after Torrequebrada area. This spacious home offers two comfortable bedrooms and two well-appointed bathrooms. The bright terrace provides breathtaking views of the golf course and surrounding mountains. Enjoy the convenience of a dedicated parking space and a storage room, ensuring ample space for all your needs. The urbanisation boasts beautifully landscaped areas, two recently renovated communal pools, and a state-of-the-art gym. A social club offers a hub for activities with family and friends, enhancing the community feel. Situated just 500 metres from the beach and close to the prestigious Torrequebrada Golf Course, this apartment is ideal for those seeking tranquility with excellent transport links. Nearby amenities include supermarkets, ATMs, pharmacies, and more. Whether you're looking for a serene place to call home or a lucrative investment opportunity, this property is suitable for both residential living and tourist rentals. With its prime location near leisure areas, playgrounds, and the esteemed International School of Torrequebrada, this apartment is a perfect choice for families and investors alike. Don't miss out on this exceptional opportunity to own a piece of paradise in Torrequebrada!