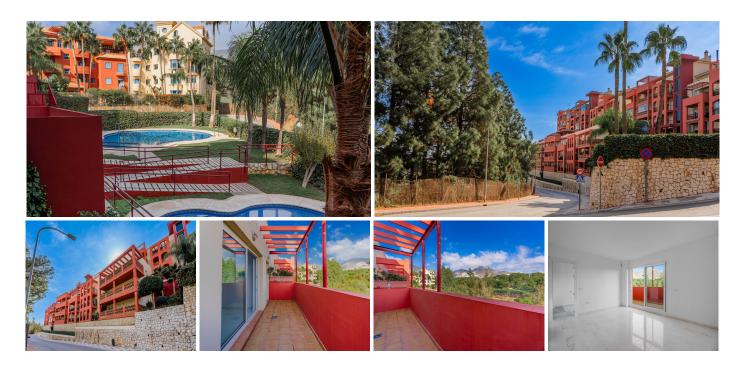

R4883482

Benalmadena

REF# R4883482 255.000 €

| BEDS | BATHS | BUILT | TERRACE |
|------|-------|-------|---------|
| 2    | 2     | 83 m² | 7 m²    |

Discover the charm of this lovely apartment located in the sought-after Torrequebrada area. This spacious home offers two comfortable bedrooms and two well-appointed bathrooms. The bright terrace provides breathtaking views of the golf course and surrounding mountains. Enjoy the convenience of a dedicated parking space and a storage room, ensuring ample space for all your needs. The urbanisation boasts beautifully landscaped areas, two recently renovated communal pools, and a state-of-the-art gym. A social club offers a hub for activities with family and friends, enhancing the community feel. Situated just 500 metres from the beach and close to the prestigious Torrequebrada Golf Course, this apartment is ideal for those seeking tranquility with excellent transport links. Nearby amenities include supermarkets, ATMs, pharmacies, and more. Whether you're looking for a serene place to call home or a lucrative investment opportunity, this property is suitable for both residential living and tourist rentals. With its prime location near leisure areas, playgrounds, and the esteemed International School of Torrequebrada, this apartment is a perfect choice for families and investors alike. Don't miss out on this exceptional opportunity to own a piece of paradise in Torrequebrada!