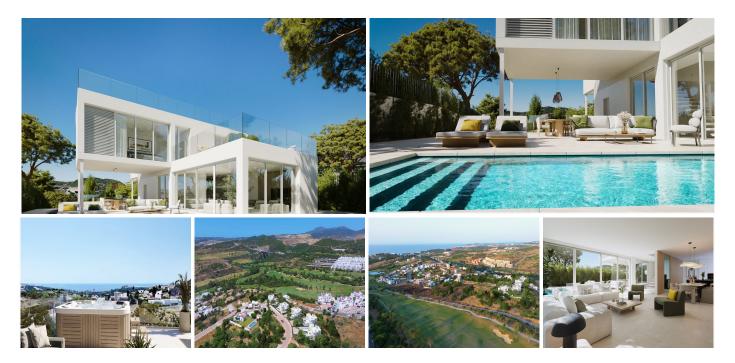

#### Sestepona 🕈

REF# R4883287 1.800.000 €

| BEDS | BATHS | BUILT  | PLOT   | TERRACE |
|------|-------|--------|--------|---------|
| 3    | 4     | 590 m² | 884 m² | 267 m²  |

This exclusive luxury villa, located in the prestigious enclave of Valle Romano in Estepona, embodies the essence of modern design and sophistication in a privileged natural setting. With clean, elegant architectural lines, the villa blends seamlessly into the Mediterranean landscape, maximizing natural light and offering panoramic views of the sea and nearby golf courses. The interior design focuses on comfort and functionality, featuring spacious open areas and high-end finishes. The living room, surrounded by large windows, connects to a fully equipped gourmet kitchen, perfect for those who enjoy culinary arts in a refined setting. The bedrooms, all with en-suite bathrooms, stand out for their privacy, brightness, and direct access to private terraces that invite relaxation. Outside, the villa features an impressive pool and landscaped gardens that combine native flora with a minimalist design. Various lounge areas and an outdoor barbecue space make this the ideal place for entertaining and relaxation, offering an exclusive and tranquil atmosphere. Designed for those seeking a luxurious lifestyle experience in a unique natural environment, this villa in Valle Romano, Estepona, is the perfect balance of contemporary design, comfort, and natural beauty.