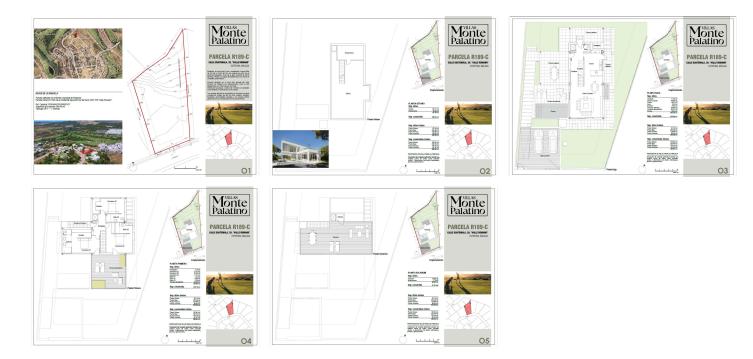

#### Sestepona 🕈

REF# R4883287 1.800.000 €

| BEDS | BATHS | BUILT  | PLOT   | TERRACE |
|------|-------|--------|--------|---------|
| 3    | 4     | 590 m² | 884 m² | 267 m²  |

This exclusive luxury villa, located in the prestigious enclave of Valle Romano in Estepona, embodies the essence of modern design and sophistication in a privileged natural setting. With clean, elegant architectural lines, the villa blends seamlessly into the Mediterranean landscape, maximizing natural light and offering panoramic views of the sea and nearby golf courses. The interior design focuses on comfort and functionality, featuring spacious open areas and high-end finishes. The living room, surrounded by large windows, connects to a fully equipped gourmet kitchen, perfect for those who enjoy culinary arts in a refined setting. The bedrooms, all with en-suite bathrooms, stand out for their privacy, brightness, and direct access to private terraces that invite relaxation. Outside, the villa features an impressive pool and landscaped gardens that combine native flora with a minimalist design. Various lounge areas and an outdoor barbecue space make this the ideal place for entertaining and relaxation, offering an exclusive and tranquil atmosphere. Designed for those seeking a luxurious lifestyle experience in a unique natural environment, this villa in Valle Romano, Estepona, is the perfect balance of contemporary design, comfort, and natural beauty.