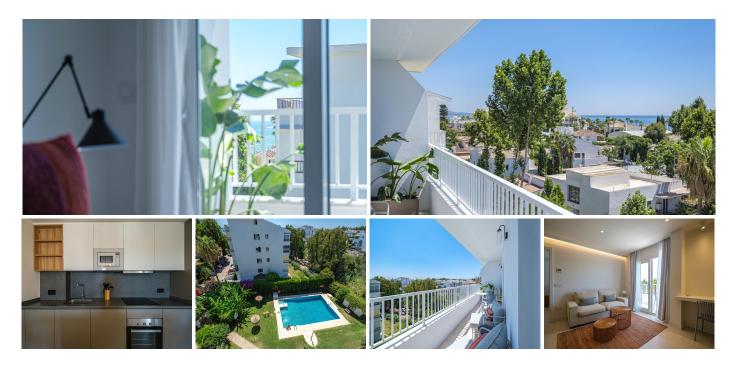

## Marbella

REF# R4882432 379.000 €

| BEDS | BATHS | BUILT | TERRACE |
|------|-------|-------|---------|
| 1    | 1     | 67 m² | 6 m²    |

On the golden mile Looking at the sea Completely renovated 3 minutes from the beach Sandy beach... There are no further comments, Your Honor..." Well yes! I tell you that, because it is on a dead-end street, it is a very quiet urbanization. It has super beautiful light, that's why the building is called Sol. I love watching the sunrise listening to the sea, it recharges my batteries. I get up early, do some exercise, watch the sunrise, take a shower, have a cup of coffee and get going!!! I really like this apartment, it is modern and functional. Very cool for my partner and me. I rest very well here. I confess that there are some times that, on those Sunday naps on the couch, I wake up with my stifle hanging (I'm a little embarrassed to say it ????, but it's true...hahaha). If you want to check it out (about the light, the sea and all that, not about the nap), I'll show you. Give a touch to Teo, the alchemist, and we coordinate. Hug