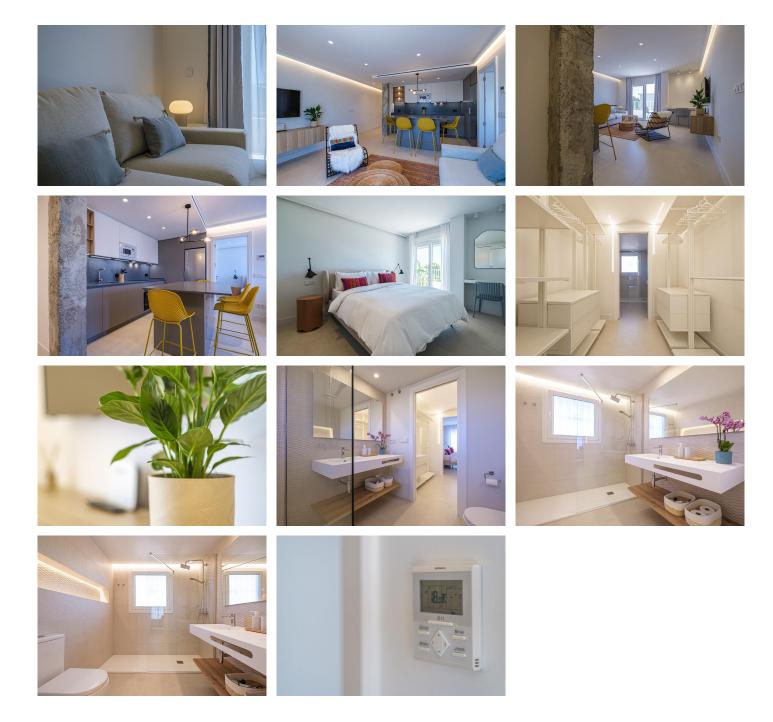

## Marbella

REF# R4882432 379.000 €

| BEDS | BATHS | BUILT | TERRACE |
|------|-------|-------|---------|
| 1    | 1     | 67 m² | 6 m²    |

On the golden mile Looking at the sea Completely renovated 3 minutes from the beach Sandy beach... There are no further comments, Your Honor..." Well yes! I tell you that, because it is on a dead-end street, it is a very quiet urbanization. It has super beautiful light, that's why the building is called Sol. I love watching the sunrise listening to the sea, it recharges my batteries. I get up early, do some exercise, watch the sunrise, take a shower, have a cup of coffee and get going!!! I really like this apartment, it is modern and functional. Very cool for my partner and me. I rest very well here. I confess that there are some times that, on those Sunday naps on the couch, I wake up with my stifle hanging (I'm a little embarrassed to say it ????, but it's true...hahaha). If you want to check it out (about the light, the sea and all that, not about the nap), I'll show you. Give a touch to Teo, the alchemist, and we coordinate. Hug