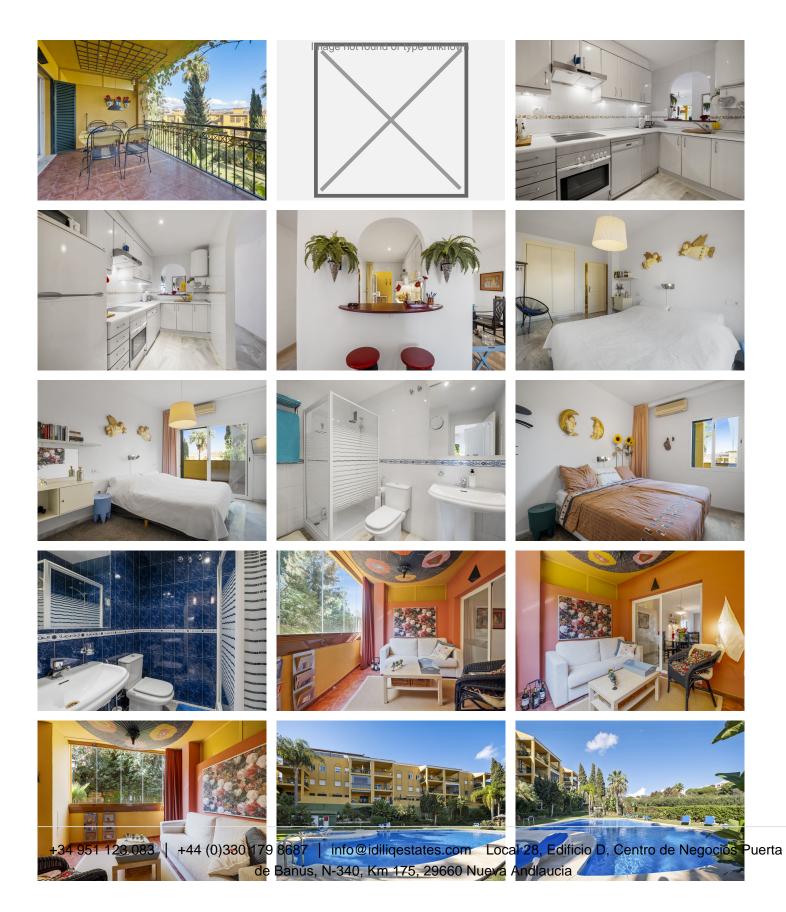

R4882243

Riviera del Sol

REF# R4882243 279.000 €

| BEDS | BATHS | BUILT              | TERRACE |
|------|-------|--------------------|---------|
| 2    | 2     | 100 m <sup>2</sup> | 51 m²   |

Welcome to this beautiful apartment in the heart of Mijas, offering a perfect blend of comfort and elegance. This spacious 2-bedroom, 2-bathroom property spans 100 m² of living space, with an additional 51 m² of terraces at the front and back – ideal for embracing the Mediterranean lifestyle. This apartment is a fantastic choice as a holiday home and an excellent investment opportunity. It is in impeccable condition and ready for personal touches or upgrades. The living area is warm and inviting, and with 2 terraces, there is plenty of space to unwind. The fully equipped kitchen includes a charming breakfast bar with two stools, perfect for casual dining or a morning coffee. Step outside to enjoy the stunning views over the golf course – a serene backdrop for relaxing on the terraces. The property is located in a well-maintained urbanization that offers additional amenities, including a shared swimming pool and a padel court for sports enthusiasts. The terraces are also enhanced by grapevines, adding a touch of Mediterranean charm to your outdoor space. The beautiful beach is just 2 kilometers away, ideal for a beach stroll or a relaxing day by the sea, and the nearest restaurants are only 500 meters away, offering a range of dining options close by. For golf lovers, the property is near Miraflores Golf Club, adding to its appeal. Set in the charming area of Mijas, this home is surrounded by local restaurants, golf courses, and all the beauty the region has to offer. We are delighted to present this exceptional property toyou. Don't miss the chance to make this your own – a haven of luxury,