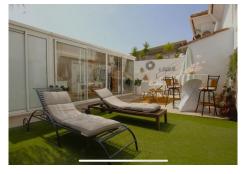

R4882156

Penalmadena

REF# R4882156 749.900 €

| BEDS | BATHS | BUILT  | PLOT   | TERRACE |
|------|-------|--------|--------|---------|
| 5    | 5     | 200 m² | 333 m² | 133 m²  |

"Spectacular semi-detached house located in a residential area with easy access to the motorway. Completely renovated with a very modern design and the best qualities. Very Scandinavian. The property has been divided into 2 houses that can be used both together and separately as it has completely independent entrances. The plot has 333 m² and the house 200 m² built which are distributed as follows: First house (Ground Floor): - Large living room with fully equipped open kitchen and sea views. - Master bedroom with en-suite bathroom. - Toilet. - Two terraces: one with a chill out area and the other with a heated pool. This terrace also has a bathroom and a living room with an equipped and heated kitchen. First Floor: - Large bedroom with a full en-suite bathroom, with bathtub and shower. Basement: - Bedroom, but currently used as an office. Second House: - Large living room with a fully equipped kitchen. - Two bedrooms. - Full bathroom with shower. The property has two parking spaces with electric charger installation and a large storage room.