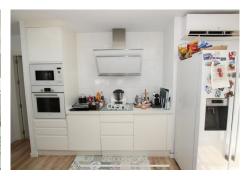

R4882156

Penalmadena

REF# R4882156 749.900 €

| BEDS | BATHS | BUILT  | PLOT   | TERRACE |
|------|-------|--------|--------|---------|
| 5    | 5     | 200 m² | 333 m² | 133 m²  |

"Spectacular semi-detached house located in a residential area with easy access to the motorway. Completely renovated with a very modern design and the best qualities. Very Scandinavian. The property has been divided into 2 houses that can be used both together and separately as it has completely independent entrances. The plot has 333 m² and the house 200 m² built which are distributed as follows: First house (Ground Floor): - Large living room with fully equipped open kitchen and sea views. - Master bedroom with en-suite bathroom. - Toilet. - Two terraces: one with a chill out area and the other with a heated pool. This terrace also has a bathroom and a living room with an equipped and heated kitchen. First Floor: - Large bedroom with a full en-suite bathroom, with bathtub and shower. Basement: - Bedroom, but currently used as an office. Second House: - Large living room with a fully equipped kitchen. - Two bedrooms. - Full bathroom with shower. The property has two parking spaces with electric charger installation and a large storage room.