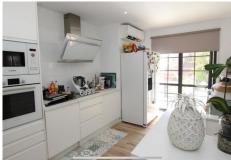

R4882156

Penalmadena

REF# R4882156 749.900 €

| BEDS | BATHS | BUILT  | PLOT   | TERRACE |
|------|-------|--------|--------|---------|
| 5    | 5     | 200 m² | 333 m² | 133 m²  |

"Spectacular semi-detached house located in a residential area with easy access to the motorway. Completely renovated with a very modern design and the best qualities. Very Scandinavian. The property has been divided into 2 houses that can be used both together and separately as it has completely independent entrances. The plot has 333 m² and the house 200 m² built which are distributed as follows: First house (Ground Floor): - Large living room with fully equipped open kitchen and sea views. - Master bedroom with en-suite bathroom. - Toilet. - Two terraces: one with a chill out area and the other with a heated pool. This terrace also has a bathroom and a living room with an equipped and heated kitchen. First Floor: - Large bedroom with a full en-suite bathroom, with bathtub and shower. Basement: - Bedroom, but currently used as an office. Second House: - Large living room with a fully equipped kitchen. - Two bedrooms. - Full bathroom with shower. The property has two parking spaces with electric charger installation and a large storage room.