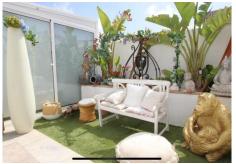

R4882156

Penalmadena

REF# R4882156 749.900 €

| BEDS | BATHS | BUILT  | PLOT   | TERRACE |
|------|-------|--------|--------|---------|
| 5    | 5     | 200 m² | 333 m² | 133 m²  |

"Spectacular semi-detached house located in a residential area with easy access to the motorway. Completely renovated with a very modern design and the best qualities. Very Scandinavian. The property has been divided into 2 houses that can be used both together and separately as it has completely independent entrances. The plot has 333 m² and the house 200 m² built which are distributed as follows: First house (Ground Floor): - Large living room with fully equipped open kitchen and sea views. - Master bedroom with en-suite bathroom. - Toilet. - Two terraces: one with a chill out area and the other with a heated pool. This terrace also has a bathroom and a living room with an equipped and heated kitchen. First Floor: - Large bedroom with a full en-suite bathroom, with bathtub and shower. Basement: - Bedroom, but currently used as an office. Second House: - Large living room with a fully equipped kitchen. - Two bedrooms. - Full bathroom with shower. The property has two parking spaces with electric charger installation and a large storage room.