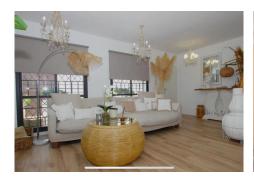

R4882156

Penalmadena

REF# R4882156 749.900 €

| BEDS | BATHS | BUILT  | PLOT   | TERRACE |
|------|-------|--------|--------|---------|
| 5    | 5     | 200 m² | 333 m² | 133 m²  |

"Spectacular semi-detached house located in a residential area with easy access to the motorway. Completely renovated with a very modern design and the best qualities. Very Scandinavian. The property has been divided into 2 houses that can be used both together and separately as it has completely independent entrances. The plot has 333 m² and the house 200 m² built which are distributed as follows: First house (Ground Floor): - Large living room with fully equipped open kitchen and sea views. - Master bedroom with en-suite bathroom. - Toilet. - Two terraces: one with a chill out area and the other with a heated pool. This terrace also has a bathroom and a living room with an equipped and heated kitchen. First Floor: - Large bedroom with a full en-suite bathroom, with bathtub and shower. Basement: - Bedroom, but currently used as an office. Second House: - Large living room with a fully equipped kitchen. - Two bedrooms. - Full bathroom with shower. The property has two parking spaces with electric charger installation and a large storage room.