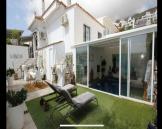

R4882156

Penalmadena

REF# R4882156 749.900 €

| BEDS | BATHS | BUILT  | PLOT   | TERRACE |
|------|-------|--------|--------|---------|
| 5    | 5     | 200 m² | 333 m² | 133 m²  |

"Spectacular semi-detached house located in a residential area with easy access to the motorway. Completely renovated with a very modern design and the best qualities. Very Scandinavian. The property has been divided into 2 houses that can be used both together and separately as it has completely independent entrances. The plot has 333 m² and the house 200 m² built which are distributed as follows: First house (Ground Floor): - Large living room with fully equipped open kitchen and sea views. - Master bedroom with en-suite bathroom. - Toilet. - Two terraces: one with a chill out area and the other with a heated pool. This terrace also has a bathroom and a living room with an equipped and heated kitchen. First Floor: - Large bedroom with a full en-suite bathroom, with bathtub and shower. Basement: - Bedroom, but currently used as an office. Second House: - Large living room with a fully equipped kitchen. - Two bedrooms. - Full bathroom with shower. The property has two parking spaces with electric charger installation and a large storage room.