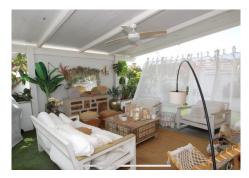

R4882156

Penalmadena

REF# R4882156 749.900 €

| BEDS | BATHS | BUILT  | PLOT   | TERRACE |
|------|-------|--------|--------|---------|
| 5    | 5     | 200 m² | 333 m² | 133 m²  |

"Spectacular semi-detached house located in a residential area with easy access to the motorway. Completely renovated with a very modern design and the best qualities. Very Scandinavian. The property has been divided into 2 houses that can be used both together and separately as it has completely independent entrances. The plot has 333 m² and the house 200 m² built which are distributed as follows: First house (Ground Floor): - Large living room with fully equipped open kitchen and sea views. - Master bedroom with en-suite bathroom. - Toilet. - Two terraces: one with a chill out area and the other with a heated pool. This terrace also has a bathroom and a living room with an equipped and heated kitchen. First Floor: - Large bedroom with a full en-suite bathroom, with bathtub and shower. Basement: - Bedroom, but currently used as an office. Second House: - Large living room with a fully equipped kitchen. - Two bedrooms. - Full bathroom with shower. The property has two parking spaces with electric charger installation and a large storage room.