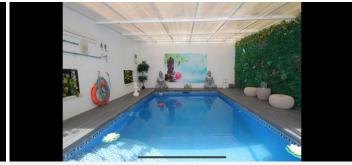

R4882156

Penalmadena

REF# R4882156 749.900 €

| BEDS | BATHS | BUILT  | PLOT   | TERRACE |
|------|-------|--------|--------|---------|
| 5    | 5     | 200 m² | 333 m² | 133 m²  |

"Spectacular semi-detached house located in a residential area with easy access to the motorway. Completely renovated with a very modern design and the best qualities. Very Scandinavian. The property has been divided into 2 houses that can be used both together and separately as it has completely independent entrances. The plot has 333 m² and the house 200 m² built which are distributed as follows: First house (Ground Floor): - Large living room with fully equipped open kitchen and sea views. - Master bedroom with en-suite bathroom. - Toilet. - Two terraces: one with a chill out area and the other with a heated pool. This terrace also has a bathroom and a living room with an equipped and heated kitchen. First Floor: - Large bedroom with a full en-suite bathroom, with bathtub and shower. Basement: - Bedroom, but currently used as an office. Second House: - Large living room with a fully equipped kitchen. - Two bedrooms. - Full bathroom with shower. The property has two parking spaces with electric charger installation and a large storage room.