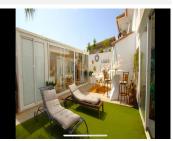

R4882156

Penalmadena

REF# R4882156 749.900 €

| BEDS | BATHS | BUILT  | PLOT   | TERRACE |
|------|-------|--------|--------|---------|
| 5    | 5     | 200 m² | 333 m² | 133 m²  |

"Spectacular semi-detached house located in a residential area with easy access to the motorway. Completely renovated with a very modern design and the best qualities. Very Scandinavian. The property has been divided into 2 houses that can be used both together and separately as it has completely independent entrances. The plot has 333 m² and the house 200 m² built which are distributed as follows: First house (Ground Floor): - Large living room with fully equipped open kitchen and sea views. - Master bedroom with en-suite bathroom. - Toilet. - Two terraces: one with a chill out area and the other with a heated pool. This terrace also has a bathroom and a living room with an equipped and heated kitchen. First Floor: - Large bedroom with a full en-suite bathroom, with bathtub and shower. Basement: - Bedroom, but currently used as an office. Second House: - Large living room with a fully equipped kitchen. - Two bedrooms. - Full bathroom with shower. The property has two parking spaces with electric charger installation and a large storage room.