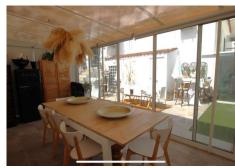

R4882156

Penalmadena

REF# R4882156 749.900 €

| BEDS | BATHS | BUILT  | PLOT   | TERRACE |
|------|-------|--------|--------|---------|
| 5    | 5     | 200 m² | 333 m² | 133 m²  |

"Spectacular semi-detached house located in a residential area with easy access to the motorway. Completely renovated with a very modern design and the best qualities. Very Scandinavian. The property has been divided into 2 houses that can be used both together and separately as it has completely independent entrances. The plot has 333 m² and the house 200 m² built which are distributed as follows: First house (Ground Floor): - Large living room with fully equipped open kitchen and sea views. - Master bedroom with en-suite bathroom. - Toilet. - Two terraces: one with a chill out area and the other with a heated pool. This terrace also has a bathroom and a living room with an equipped and heated kitchen. First Floor: - Large bedroom with a full en-suite bathroom, with bathtub and shower. Basement: - Bedroom, but currently used as an office. Second House: - Large living room with a fully equipped kitchen. - Two bedrooms. - Full bathroom with shower. The property has two parking spaces with electric charger installation and a large storage room.