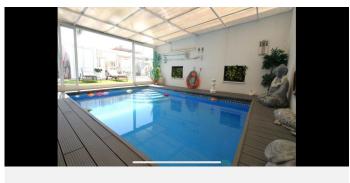

R4882156

Penalmadena

REF# R4882156 749.900 €

| BEDS | BATHS | BUILT  | PLOT   | TERRACE |
|------|-------|--------|--------|---------|
| 5    | 5     | 200 m² | 333 m² | 133 m²  |

"Spectacular semi-detached house located in a residential area with easy access to the motorway. Completely renovated with a very modern design and the best qualities. Very Scandinavian. The property has been divided into 2 houses that can be used both together and separately as it has completely independent entrances. The plot has 333 m² and the house 200 m² built which are distributed as follows: First house (Ground Floor): - Large living room with fully equipped open kitchen and sea views. - Master bedroom with en-suite bathroom. - Toilet. - Two terraces: one with a chill out area and the other with a heated pool. This terrace also has a bathroom and a living room with an equipped and heated kitchen. First Floor: - Large bedroom with a full en-suite bathroom, with bathtub and shower. Basement: - Bedroom, but currently used as an office. Second House: - Large living room with a fully equipped kitchen. - Two bedrooms. - Full bathroom with shower. The property has two parking spaces with electric charger installation and a large storage room.