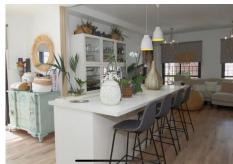

R4882156

Penalmadena

REF# R4882156 749.900 €

| BEDS | BATHS | BUILT  | PLOT   | TERRACE |
|------|-------|--------|--------|---------|
| 5    | 5     | 200 m² | 333 m² | 133 m²  |

"Spectacular semi-detached house located in a residential area with easy access to the motorway. Completely renovated with a very modern design and the best qualities. Very Scandinavian. The property has been divided into 2 houses that can be used both together and separately as it has completely independent entrances. The plot has 333 m² and the house 200 m² built which are distributed as follows: First house (Ground Floor): - Large living room with fully equipped open kitchen and sea views. - Master bedroom with en-suite bathroom. - Toilet. - Two terraces: one with a chill out area and the other with a heated pool. This terrace also has a bathroom and a living room with an equipped and heated kitchen. First Floor: - Large bedroom with a full en-suite bathroom, with bathtub and shower. Basement: - Bedroom, but currently used as an office. Second House: - Large living room with a fully equipped kitchen. - Two bedrooms. - Full bathroom with shower. The property has two parking spaces with electric charger installation and a large storage room.