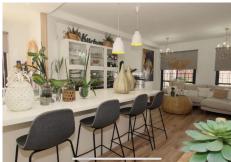

R4882156

Penalmadena

REF# R4882156 749.900 €

| BEDS | BATHS | BUILT  | PLOT   | TERRACE |
|------|-------|--------|--------|---------|
| 5    | 5     | 200 m² | 333 m² | 133 m²  |

"Spectacular semi-detached house located in a residential area with easy access to the motorway. Completely renovated with a very modern design and the best qualities. Very Scandinavian. The property has been divided into 2 houses that can be used both together and separately as it has completely independent entrances. The plot has 333 m² and the house 200 m² built which are distributed as follows: First house (Ground Floor): - Large living room with fully equipped open kitchen and sea views. - Master bedroom with en-suite bathroom. - Toilet. - Two terraces: one with a chill out area and the other with a heated pool. This terrace also has a bathroom and a living room with an equipped and heated kitchen. First Floor: - Large bedroom with a full en-suite bathroom, with bathtub and shower. Basement: - Bedroom, but currently used as an office. Second House: - Large living room with a fully equipped kitchen. - Two bedrooms. - Full bathroom with shower. The property has two parking spaces with electric charger installation and a large storage room.