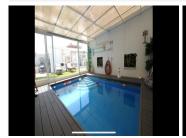

R4882156

Penalmadena

REF# R4882156 749.900 €

| BEDS | BATHS | BUILT  | PLOT   | TERRACE |
|------|-------|--------|--------|---------|
| 5    | 5     | 200 m² | 333 m² | 133 m²  |

"Spectacular semi-detached house located in a residential area with easy access to the motorway. Completely renovated with a very modern design and the best qualities. Very Scandinavian. The property has been divided into 2 houses that can be used both together and separately as it has completely independent entrances. The plot has 333 m² and the house 200 m² built which are distributed as follows: First house (Ground Floor): - Large living room with fully equipped open kitchen and sea views. - Master bedroom with en-suite bathroom. - Toilet. - Two terraces: one with a chill out area and the other with a heated pool. This terrace also has a bathroom and a living room with an equipped and heated kitchen. First Floor: - Large bedroom with a full en-suite bathroom, with bathtub and shower. Basement: - Bedroom, but currently used as an office. Second House: - Large living room with a fully equipped kitchen. - Two bedrooms. - Full bathroom with shower. The property has two parking spaces with electric charger installation and a large storage room.