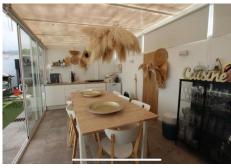

R4882156

Penalmadena

REF# R4882156 749.900 €

| BEDS | BATHS | BUILT  | PLOT   | TERRACE |
|------|-------|--------|--------|---------|
| 5    | 5     | 200 m² | 333 m² | 133 m²  |

"Spectacular semi-detached house located in a residential area with easy access to the motorway. Completely renovated with a very modern design and the best qualities. Very Scandinavian. The property has been divided into 2 houses that can be used both together and separately as it has completely independent entrances. The plot has 333 m² and the house 200 m² built which are distributed as follows: First house (Ground Floor): - Large living room with fully equipped open kitchen and sea views. - Master bedroom with en-suite bathroom. - Toilet. - Two terraces: one with a chill out area and the other with a heated pool. This terrace also has a bathroom and a living room with an equipped and heated kitchen. First Floor: - Large bedroom with a full en-suite bathroom, with bathtub and shower. Basement: - Bedroom, but currently used as an office. Second House: - Large living room with a fully equipped kitchen. - Two bedrooms. - Full bathroom with shower. The property has two parking spaces with electric charger installation and a large storage room.