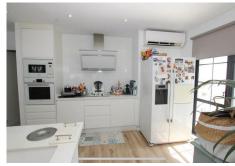

R4882156

Penalmadena

REF# R4882156 749.900 €

| BEDS | BATHS | BUILT  | PLOT   | TERRACE |
|------|-------|--------|--------|---------|
| 5    | 5     | 200 m² | 333 m² | 133 m²  |

"Spectacular semi-detached house located in a residential area with easy access to the motorway. Completely renovated with a very modern design and the best qualities. Very Scandinavian. The property has been divided into 2 houses that can be used both together and separately as it has completely independent entrances. The plot has 333 m² and the house 200 m² built which are distributed as follows: First house (Ground Floor): - Large living room with fully equipped open kitchen and sea views. - Master bedroom with en-suite bathroom. - Toilet. - Two terraces: one with a chill out area and the other with a heated pool. This terrace also has a bathroom and a living room with an equipped and heated kitchen. First Floor: - Large bedroom with a full en-suite bathroom, with bathtub and shower. Basement: - Bedroom, but currently used as an office. Second House: - Large living room with a fully equipped kitchen. - Two bedrooms. - Full bathroom with shower. The property has two parking spaces with electric charger installation and a large storage room.