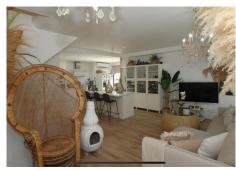

R4882156

Penalmadena

REF# R4882156 749.900 €

| BEDS | BATHS | BUILT  | PLOT   | TERRACE |
|------|-------|--------|--------|---------|
| 5    | 5     | 200 m² | 333 m² | 133 m²  |

"Spectacular semi-detached house located in a residential area with easy access to the motorway. Completely renovated with a very modern design and the best qualities. Very Scandinavian. The property has been divided into 2 houses that can be used both together and separately as it has completely independent entrances. The plot has 333 m² and the house 200 m² built which are distributed as follows: First house (Ground Floor): - Large living room with fully equipped open kitchen and sea views. - Master bedroom with en-suite bathroom. - Toilet. - Two terraces: one with a chill out area and the other with a heated pool. This terrace also has a bathroom and a living room with an equipped and heated kitchen. First Floor: - Large bedroom with a full en-suite bathroom, with bathtub and shower. Basement: - Bedroom, but currently used as an office. Second House: - Large living room with a fully equipped kitchen. - Two bedrooms. - Full bathroom with shower. The property has two parking spaces with electric charger installation and a large storage room.