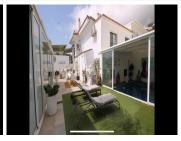

R4882156

Penalmadena

REF# R4882156 749.900 €

| BEDS | BATHS | BUILT  | PLOT   | TERRACE |
|------|-------|--------|--------|---------|
| 5    | 5     | 200 m² | 333 m² | 133 m²  |

"Spectacular semi-detached house located in a residential area with easy access to the motorway. Completely renovated with a very modern design and the best qualities. Very Scandinavian. The property has been divided into 2 houses that can be used both together and separately as it has completely independent entrances. The plot has 333 m² and the house 200 m² built which are distributed as follows: First house (Ground Floor): - Large living room with fully equipped open kitchen and sea views. - Master bedroom with en-suite bathroom. - Toilet. - Two terraces: one with a chill out area and the other with a heated pool. This terrace also has a bathroom and a living room with an equipped and heated kitchen. First Floor: - Large bedroom with a full en-suite bathroom, with bathtub and shower. Basement: - Bedroom, but currently used as an office. Second House: - Large living room with a fully equipped kitchen. - Two bedrooms. - Full bathroom with shower. The property has two parking spaces with electric charger installation and a large storage room.