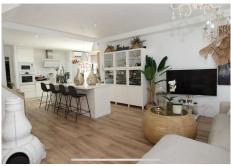

R4882156

Penalmadena

REF# R4882156 749.900 €

| BEDS | BATHS | BUILT  | PLOT   | TERRACE |
|------|-------|--------|--------|---------|
| 5    | 5     | 200 m² | 333 m² | 133 m²  |

"Spectacular semi-detached house located in a residential area with easy access to the motorway. Completely renovated with a very modern design and the best qualities. Very Scandinavian. The property has been divided into 2 houses that can be used both together and separately as it has completely independent entrances. The plot has 333 m² and the house 200 m² built which are distributed as follows: First house (Ground Floor): - Large living room with fully equipped open kitchen and sea views. - Master bedroom with en-suite bathroom. - Toilet. - Two terraces: one with a chill out area and the other with a heated pool. This terrace also has a bathroom and a living room with an equipped and heated kitchen. First Floor: - Large bedroom with a full en-suite bathroom, with bathtub and shower. Basement: - Bedroom, but currently used as an office. Second House: - Large living room with a fully equipped kitchen. - Two bedrooms. - Full bathroom with shower. The property has two parking spaces with electric charger installation and a large storage room.