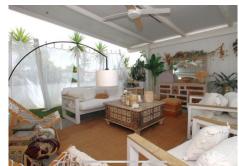

R4882156

Penalmadena

REF# R4882156 749.900 €

| BEDS | BATHS | BUILT  | PLOT   | TERRACE |
|------|-------|--------|--------|---------|
| 5    | 5     | 200 m² | 333 m² | 133 m²  |

"Spectacular semi-detached house located in a residential area with easy access to the motorway. Completely renovated with a very modern design and the best qualities. Very Scandinavian. The property has been divided into 2 houses that can be used both together and separately as it has completely independent entrances. The plot has 333 m² and the house 200 m² built which are distributed as follows: First house (Ground Floor): - Large living room with fully equipped open kitchen and sea views. - Master bedroom with en-suite bathroom. - Toilet. - Two terraces: one with a chill out area and the other with a heated pool. This terrace also has a bathroom and a living room with an equipped and heated kitchen. First Floor: - Large bedroom with a full en-suite bathroom, with bathtub and shower. Basement: - Bedroom, but currently used as an office. Second House: - Large living room with a fully equipped kitchen. - Two bedrooms. - Full bathroom with shower. The property has two parking spaces with electric charger installation and a large storage room.