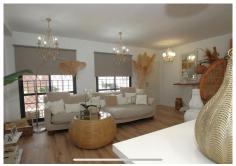

R4882156

Penalmadena

REF# R4882156 749.900 €

| BEDS | BATHS | BUILT  | PLOT   | TERRACE |
|------|-------|--------|--------|---------|
| 5    | 5     | 200 m² | 333 m² | 133 m²  |

"Spectacular semi-detached house located in a residential area with easy access to the motorway. Completely renovated with a very modern design and the best qualities. Very Scandinavian. The property has been divided into 2 houses that can be used both together and separately as it has completely independent entrances. The plot has 333 m² and the house 200 m² built which are distributed as follows: First house (Ground Floor): - Large living room with fully equipped open kitchen and sea views. - Master bedroom with en-suite bathroom. - Toilet. - Two terraces: one with a chill out area and the other with a heated pool. This terrace also has a bathroom and a living room with an equipped and heated kitchen. First Floor: - Large bedroom with a full en-suite bathroom, with bathtub and shower. Basement: - Bedroom, but currently used as an office. Second House: - Large living room with a fully equipped kitchen. - Two bedrooms. - Full bathroom with shower. The property has two parking spaces with electric charger installation and a large storage room.