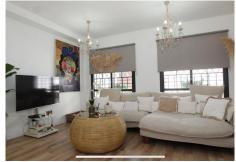

R4882156

Penalmadena

REF# R4882156 749.900 €

| BEDS | BATHS | BUILT  | PLOT   | TERRACE |
|------|-------|--------|--------|---------|
| 5    | 5     | 200 m² | 333 m² | 133 m²  |

"Spectacular semi-detached house located in a residential area with easy access to the motorway. Completely renovated with a very modern design and the best qualities. Very Scandinavian. The property has been divided into 2 houses that can be used both together and separately as it has completely independent entrances. The plot has 333 m² and the house 200 m² built which are distributed as follows: First house (Ground Floor): - Large living room with fully equipped open kitchen and sea views. - Master bedroom with en-suite bathroom. - Toilet. - Two terraces: one with a chill out area and the other with a heated pool. This terrace also has a bathroom and a living room with an equipped and heated kitchen. First Floor: - Large bedroom with a full en-suite bathroom, with bathtub and shower. Basement: - Bedroom, but currently used as an office. Second House: - Large living room with a fully equipped kitchen. - Two bedrooms. - Full bathroom with shower. The property has two parking spaces with electric charger installation and a large storage room.