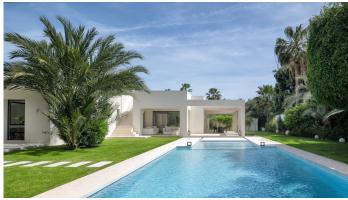

R4882150

Marbesa

REF# R4882150 5.700.000 €

| BEDS | BATHS | BUILT  | PLOT    |
|------|-------|--------|---------|
| 5    | 7     | 650 m² | 2500 m² |

This is more than a home—it's a piece of paradise. Situated on the largest plot in Marbesa at 2,500 m² of tropical gardens, this stunning one-level villa of 650 m² combines luxury, elegance, and warmth. With fi ve spacious bedrooms, fi ve en suite bathrooms, and two extra toilets, every corner of this home is designed to impress. As you step inside, you're greeted by an expansive, open-plan living area fi lled with natural light. The chic designer furniture and large windows complement the warm, serene ambiance, making it a perfect space for both relaxation and entertaining. With everything on one level, the fl ow of this home is remarkable. The heart of the home, the living space, opens up to the outdoors, where the beauty of the property truly comes alive. Both the home and the large inviting pool area are surrounded by stunning exotic gardens fi lled with palm trees, fruit trees, and exquisite fl owers—creating a peaceful energy that resonates in every corner, truly hard to fi nd elsewhere. The property includes a fully equipped gym with a sauna and two adaptable rooms that can be easily converted into anything you desire, located near the indoor garage, which has space for two cars. Additionally, there is space for two extra cars in the outdoor parking area. The property is also equipped with solar panels, making it both energy-effi cient and cost-friendly. Imagine waking up to the soft sounds of nature, enjoying a peaceful morning stroll, and knowing the beach is less than fi ve minutes away on foot. This is a lifestyle of luxury and serenity in one of Marbella East's most