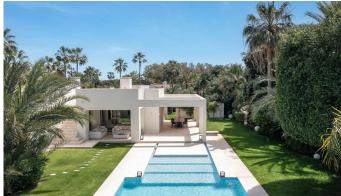

R4882150

Marbesa

REF# R4882150 5.700.000 €

| BEDS | BATHS | BUILT  | PLOT    |
|------|-------|--------|---------|
| 5    | 7     | 650 m² | 2500 m² |

This is more than a home—it's a piece of paradise. Situated on the largest plot in Marbesa at 2,500 m² of tropical gardens, this stunning one-level villa of 650 m² combines luxury, elegance, and warmth. With fi ve spacious bedrooms, fi ve en suite bathrooms, and two extra toilets, every corner of this home is designed to impress. As you step inside, you're greeted by an expansive, open-plan living area fi lled with natural light. The chic designer furniture and large windows complement the warm, serene ambiance, making it a perfect space for both relaxation and entertaining. With everything on one level, the fl ow of this home is remarkable. The heart of the home, the living space, opens up to the outdoors, where the beauty of the property truly comes alive. Both the home and the large inviting pool area are surrounded by stunning exotic gardens fi lled with palm trees, fruit trees, and exquisite fl owers—creating a peaceful energy that resonates in every corner, truly hard to fi nd elsewhere. The property includes a fully equipped gym with a sauna and two adaptable rooms that can be easily converted into anything you desire, located near the indoor garage, which has space for two cars. Additionally, there is space for two extra cars in the outdoor parking area. The property is also equipped with solar panels, making it both energy-effi cient and cost-friendly. Imagine waking up to the soft sounds of nature, enjoying a peaceful morning stroll, and knowing the beach is less than fi ve minutes away on foot. This is a lifestyle of luxury and serenity in one of Marbella East's most