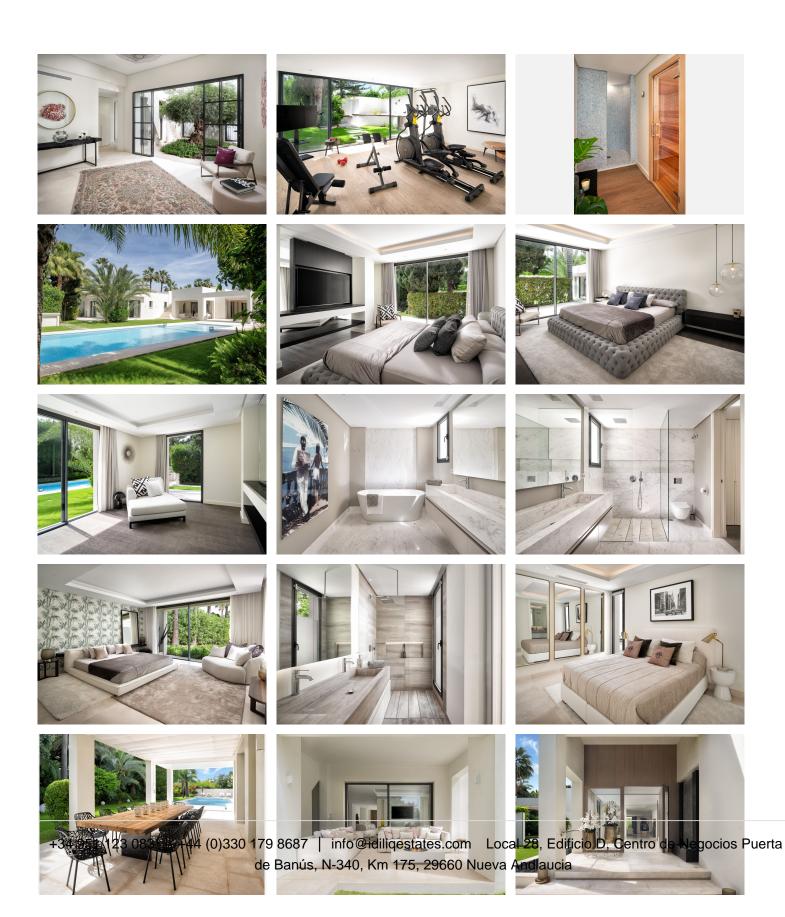

R4882150

Marbesa

REF# R4882150 5.700.000 €

| BEDS | BATHS | BUILT  | PLOT    |
|------|-------|--------|---------|
| 5    | 7     | 650 m² | 2500 m² |

This is more than a home—it's a piece of paradise. Situated on the largest plot in Marbesa at 2,500 m² of tropical gardens, this stunning one-level villa of 650 m² combines luxury, elegance, and warmth. With fi ve spacious bedrooms, fi ve en suite bathrooms, and two extra toilets, every corner of this home is designed to impress. As you step inside, you're greeted by an expansive, open-plan living area fi lled with natural light. The chic designer furniture and large windows complement the warm, serene ambiance, making it a perfect space for both relaxation and entertaining. With everything on one level, the fl ow of this home is remarkable. The heart of the home, the living space, opens up to the outdoors, where the beauty of the property truly comes alive. Both the home and the large inviting pool area are surrounded by stunning exotic gardens fi lled with palm trees, fruit trees, and exquisite fl owers—creating a peaceful energy that resonates in every corner, truly hard to fi nd elsewhere. The property includes a fully equipped gym with a sauna and two adaptable rooms that can be easily converted into anything you desire, located near the indoor garage, which has space for two cars. Additionally, there is space for two extra cars in the outdoor parking area. The property is also equipped with solar panels, making it both energy-effi cient and cost-friendly. Imagine waking up to the soft sounds of nature, enjoying a peaceful morning stroll, and knowing the beach is less than fi ve minutes away on foot. This is a lifestyle of luxury and serenity in one of Marbella East's most