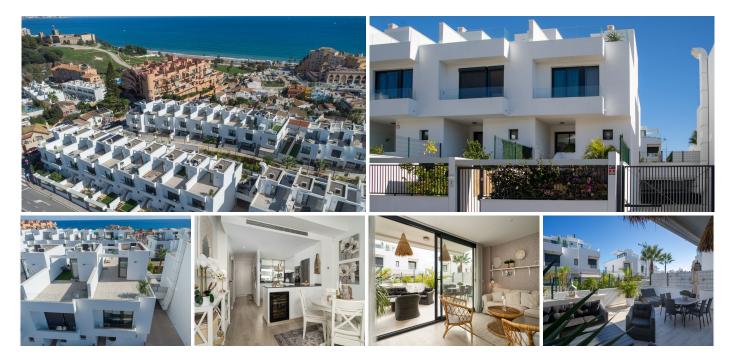

Modern Townhouse in Fuengirola with prime location! Welcome to this stunning modern townhouse in Fuengirola, perfectly situated within walking distance to the beach, the historic Castille Solail, shopping centers, and a variety of restaurants. The property is also conveniently close to the center of Fuengirola and just a 19-minute drive from Malaga Airport, making it the ideal holiday or year-round residence. This townhouse boasts a stylish Scandinavian interior, complemented by cozy terraces on both sides of the house for enjoying outdoor living. A large garage provides ample parking and connects directly to the house for added convenience. From the first floor, enjoy views of Fuengirola and the sea. The crowning feature of this property is the rooftop terrace, offering sea and mountain views and views of Fuengirola. Layout • Ground Floor: Features an open-plan kitchen and living/dining area that opens to expansive terraces, perfect for entertaining. This level also includes a guest toilet, a laundry room, and access to the garage. • First Floor: Comprises two bedrooms, a shared bathroom, and a master bedroom with an en-suite bathroom. The master bedroom also opens to a terrace with views of Fuengirola and the sea. • Second Floor: The rooftop solarium, ideal for relaxation, offers sea and mountain views. Community and Amenities: The townhouse is part of an exclusive complex with only 47 homes, ensuring peace and privacy. Residents enjoy access to a communal swimming pool, a well-equipped fitness center, and a sauna. This bright, +34 951 123 083 | +44 (0)330 179 8687 | info@idiliqestates.com Local 28, Edificio D, Centro de Negocios Puerta de Banús, N-340, Km 175, 29660 Nueva Andlaucia