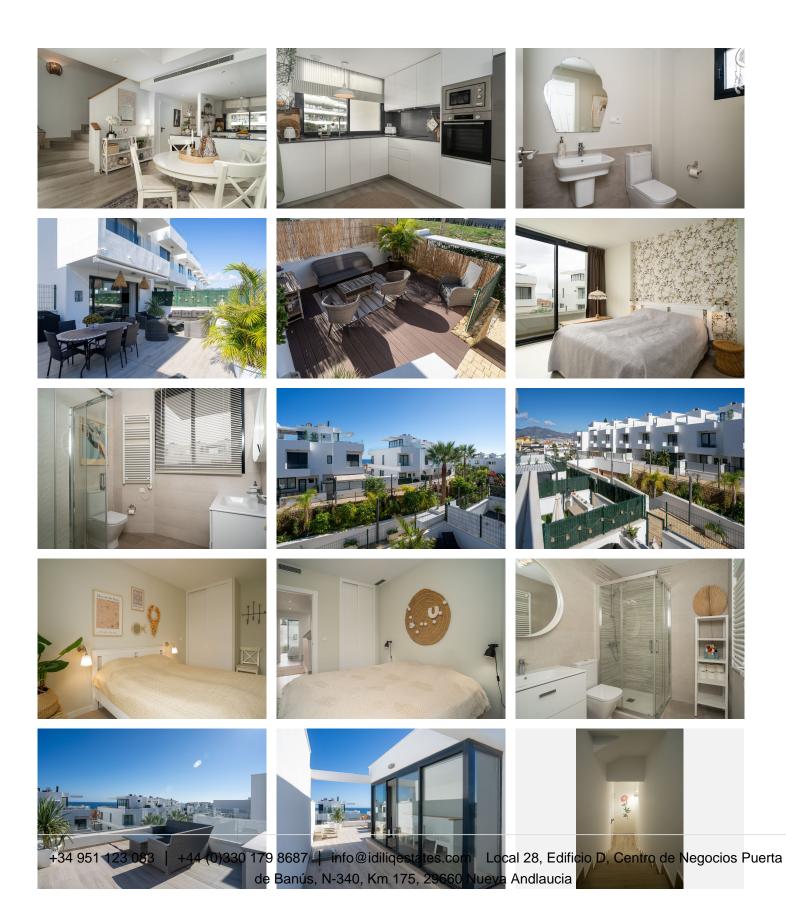

Modern Townhouse in Fuengirola with prime location! Welcome to this stunning modern townhouse in Fuengirola, perfectly situated within walking distance to the beach, the historic Castille Solail, shopping centers, and a variety of restaurants. The property is also conveniently close to the center of Fuengirola and just a 19-minute drive from Malaga Airport, making it the ideal holiday or year-round residence. This townhouse boasts a stylish Scandinavian interior, complemented by cozy terraces on both sides of the house for enjoying outdoor living. A large garage provides ample parking and connects directly to the house for added convenience. From the first floor, enjoy views of Fuengirola and the sea. The crowning feature of this property is the rooftop terrace, offering sea and mountain views and views of Fuengirola. Layout • Ground Floor: Features an open-plan kitchen and living/dining area that opens to expansive terraces, perfect for entertaining. This level also includes a guest toilet, a laundry room, and access to the garage. • First Floor: Comprises two bedrooms, a shared bathroom, and a master bedroom with an en-suite bathroom. The master bedroom also opens to a terrace with views of Fuengirola and the sea. • Second Floor: The rooftop solarium, ideal for relaxation, offers sea and mountain views. Community and Amenities: The townhouse is part of an exclusive complex with only 47 homes, ensuring peace and privacy. Residents enjoy access to a communal swimming pool, a well-equipped fitness center, and a sauna. This bright, +34 951 123 083 | +44 (0)330 179 8687 | info@idiliqestates.com Local 28, Edificio D, Centro de Negocios Puerta de Banús, N-340, Km 175, 29660 Nueva Andlaucia