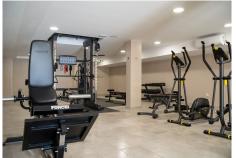

Modern Townhouse in Fuengirola with prime location! Welcome to this stunning modern townhouse in Fuengirola, perfectly situated within walking distance to the beach, the historic Castille Solail, shopping centers, and a variety of restaurants. The property is also conveniently close to the center of Fuengirola and just a 19-minute drive from Malaga Airport, making it the ideal holiday or year-round residence. This townhouse boasts a stylish Scandinavian interior, complemented by cozy terraces on both sides of the house for enjoying outdoor living. A large garage provides ample parking and connects directly to the house for added convenience. From the first floor, enjoy views of Fuengirola and the sea. The crowning feature of this property is the rooftop terrace, offering sea and mountain views and views of Fuengirola. Layout • Ground Floor: Features an open-plan kitchen and living/dining area that opens to expansive terraces, perfect for entertaining. This level also includes a guest toilet, a laundry room, and access to the garage. • First Floor: Comprises two bedrooms, a shared bathroom, and a master bedroom with an en-suite bathroom. The master bedroom also opens to a terrace with views of Fuengirola and the sea. • Second Floor: The rooftop solarium, ideal for relaxation, offers sea and mountain views. Community and Amenities: The townhouse is part of an exclusive complex with only 47 homes, ensuring peace and privacy. Residents enjoy access to a communal swimming pool, a well-equipped fitness center, and a sauna. This bright, +34 951 123 083 | +44 (0)330 179 8687 | info@idiliqestates.com Local 28, Edificio D, Centro de Negocios Puerta de Banús, N-340, Km 175, 29660 Nueva Andlaucia