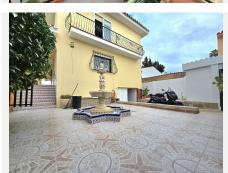

## R4881805

REF# R4881805 750.000 €

| BEDS | BATHS | BUILT  | TERRACE |
|------|-------|--------|---------|
| 5    | 3     | 346 m² | 28 m²   |

LARGE DETACHED HOUSE WITH 880 M2 PLOT AND 346 M2 BUILT IN THE COTO AREA, MIJAS. It is distributed on two floors: -Ground floor with large living room with direct access to a large terrace overlooking the gardens, second living room that can be used for various purposes such as a living room, cinema room, office. 1 exterior double bedroom. 1 full bathroom. Very large independent kitchen with access to a large laundry room also with direct access to the outside. -First floor with 4 bedrooms, all double and very large with built-in wardrobes. The main one with its en-suite bathroom. We also find another full bathroom to share with the rest of the bedrooms. Outdoor area with large gardens, barbecue area and very large private pool. Ideal for a family that needs a lot of space or also for an investor, since there is the possibility of building 5 townhouses on the plot. Located in a very quiet residential area, 5 minutes by car from all services. We inform you that the professional fees of our agency are already included in the sale price, so you do not have to pay any type of management or real estate advice fees. In compliance with the Decree of the Junta de Andalucía 218/2005 of October 11, it is reported that notary fees, registry fees, ITP and other expenses inherent to the sale are not included in the price. The information provided is indicative, not binding and has no contractual value. Such information may have undergone modifications that have not yet been incorporated. We suggest that you contact us to obtain the most recent information and / or