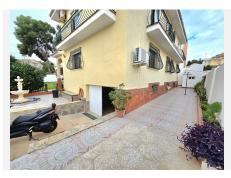

## R4881805

REF# R4881805 750.000 €

| BEDS | BATHS | BUILT  | TERRACE |
|------|-------|--------|---------|
| 5    | 3     | 346 m² | 28 m²   |

LARGE DETACHED HOUSE WITH 880 M2 PLOT AND 346 M2 BUILT IN THE COTO AREA, MIJAS. It is distributed on two floors: -Ground floor with large living room with direct access to a large terrace overlooking the gardens, second living room that can be used for various purposes such as a living room, cinema room, office. 1 exterior double bedroom. 1 full bathroom. Very large independent kitchen with access to a large laundry room also with direct access to the outside. -First floor with 4 bedrooms, all double and very large with built-in wardrobes. The main one with its en-suite bathroom. We also find another full bathroom to share with the rest of the bedrooms. Outdoor area with large gardens, barbecue area and very large private pool. Ideal for a family that needs a lot of space or also for an investor, since there is the possibility of building 5 townhouses on the plot. Located in a very quiet residential area, 5 minutes by car from all services. We inform you that the professional fees of our agency are already included in the sale price, so you do not have to pay any type of management or real estate advice fees. In compliance with the Decree of the Junta de Andalucía 218/2005 of October 11, it is reported that notary fees, registry fees, ITP and other expenses inherent to the sale are not included in the price. The information provided is indicative, not binding and has no contractual value. Such information may have undergone modifications that have not yet been incorporated. We suggest that you contact us to obtain the most recent information and / or