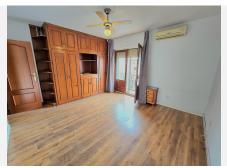

## R4881805

REF# R4881805 750.000 €

| BEDS | BATHS | BUILT  | TERRACE |
|------|-------|--------|---------|
| 5    | 3     | 346 m² | 28 m²   |

LARGE DETACHED HOUSE WITH 880 M2 PLOT AND 346 M2 BUILT IN THE COTO AREA, MIJAS. It is distributed on two floors: -Ground floor with large living room with direct access to a large terrace overlooking the gardens, second living room that can be used for various purposes such as a living room, cinema room, office. 1 exterior double bedroom. 1 full bathroom. Very large independent kitchen with access to a large laundry room also with direct access to the outside. -First floor with 4 bedrooms, all double and very large with built-in wardrobes. The main one with its en-suite bathroom. We also find another full bathroom to share with the rest of the bedrooms. Outdoor area with large gardens, barbecue area and very large private pool. Ideal for a family that needs a lot of space or also for an investor, since there is the possibility of building 5 townhouses on the plot. Located in a very quiet residential area, 5 minutes by car from all services. We inform you that the professional fees of our agency are already included in the sale price, so you do not have to pay any type of management or real estate advice fees. In compliance with the Decree of the Junta de Andalucía 218/2005 of October 11, it is reported that notary fees, registry fees, ITP and other expenses inherent to the sale are not included in the price. The information provided is indicative, not binding and has no contractual value. Such information may have undergone modifications that have not yet been incorporated. We suggest that you contact us to obtain the most recent information and / or