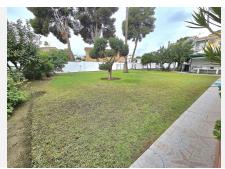

## R4881805

REF# R4881805 750.000 €

| BEDS | BATHS | BUILT  | TERRACE |
|------|-------|--------|---------|
| 5    | 3     | 346 m² | 28 m²   |

LARGE DETACHED HOUSE WITH 880 M2 PLOT AND 346 M2 BUILT IN THE COTO AREA, MIJAS. It is distributed on two floors: -Ground floor with large living room with direct access to a large terrace overlooking the gardens, second living room that can be used for various purposes such as a living room, cinema room, office. 1 exterior double bedroom. 1 full bathroom. Very large independent kitchen with access to a large laundry room also with direct access to the outside. -First floor with 4 bedrooms, all double and very large with built-in wardrobes. The main one with its en-suite bathroom. We also find another full bathroom to share with the rest of the bedrooms. Outdoor area with large gardens, barbecue area and very large private pool. Ideal for a family that needs a lot of space or also for an investor, since there is the possibility of building 5 townhouses on the plot. Located in a very quiet residential area, 5 minutes by car from all services. We inform you that the professional fees of our agency are already included in the sale price, so you do not have to pay any type of management or real estate advice fees. In compliance with the Decree of the Junta de Andalucía 218/2005 of October 11, it is reported that notary fees, registry fees, ITP and other expenses inherent to the sale are not included in the price. The information provided is indicative, not binding and has no contractual value. Such information may have undergone modifications that have not yet been incorporated. We suggest that you contact us to obtain the most recent information and / or