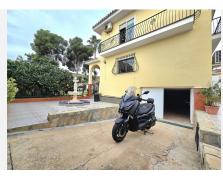

## R4881805

REF# R4881805 750.000 €

| BEDS | BATHS | BUILT  | TERRACE |
|------|-------|--------|---------|
| 5    | 3     | 346 m² | 28 m²   |

LARGE DETACHED HOUSE WITH 880 M2 PLOT AND 346 M2 BUILT IN THE COTO AREA, MIJAS. It is distributed on two floors: -Ground floor with large living room with direct access to a large terrace overlooking the gardens, second living room that can be used for various purposes such as a living room, cinema room, office. 1 exterior double bedroom. 1 full bathroom. Very large independent kitchen with access to a large laundry room also with direct access to the outside. -First floor with 4 bedrooms, all double and very large with built-in wardrobes. The main one with its en-suite bathroom. We also find another full bathroom to share with the rest of the bedrooms. Outdoor area with large gardens, barbecue area and very large private pool. Ideal for a family that needs a lot of space or also for an investor, since there is the possibility of building 5 townhouses on the plot. Located in a very quiet residential area, 5 minutes by car from all services. We inform you that the professional fees of our agency are already included in the sale price, so you do not have to pay any type of management or real estate advice fees. In compliance with the Decree of the Junta de Andalucía 218/2005 of October 11, it is reported that notary fees, registry fees, ITP and other expenses inherent to the sale are not included in the price. The information provided is indicative, not binding and has no contractual value. Such information may have undergone modifications that have not yet been incorporated. We suggest that you contact us to obtain the most recent information and / or