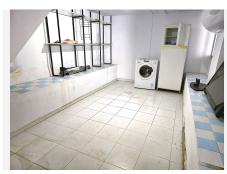

## R4881805

REF# R4881805 750.000 €

| BEDS | BATHS | BUILT  | TERRACE |
|------|-------|--------|---------|
| 5    | 3     | 346 m² | 28 m²   |

LARGE DETACHED HOUSE WITH 880 M2 PLOT AND 346 M2 BUILT IN THE COTO AREA, MIJAS. It is distributed on two floors: -Ground floor with large living room with direct access to a large terrace overlooking the gardens, second living room that can be used for various purposes such as a living room, cinema room, office. 1 exterior double bedroom. 1 full bathroom. Very large independent kitchen with access to a large laundry room also with direct access to the outside. -First floor with 4 bedrooms, all double and very large with built-in wardrobes. The main one with its en-suite bathroom. We also find another full bathroom to share with the rest of the bedrooms. Outdoor area with large gardens, barbecue area and very large private pool. Ideal for a family that needs a lot of space or also for an investor, since there is the possibility of building 5 townhouses on the plot. Located in a very quiet residential area, 5 minutes by car from all services. We inform you that the professional fees of our agency are already included in the sale price, so you do not have to pay any type of management or real estate advice fees. In compliance with the Decree of the Junta de Andalucía 218/2005 of October 11, it is reported that notary fees, registry fees, ITP and other expenses inherent to the sale are not included in the price. The information provided is indicative, not binding and has no contractual value. Such information may have undergone modifications that have not yet been incorporated. We suggest that you contact us to obtain the most recent information and / or