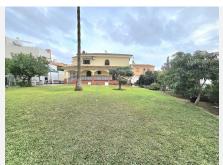

## R4881805

REF# R4881805 750.000 €

| BEDS | BATHS | BUILT  | TERRACE |
|------|-------|--------|---------|
| 5    | 3     | 346 m² | 28 m²   |

LARGE DETACHED HOUSE WITH 880 M2 PLOT AND 346 M2 BUILT IN THE COTO AREA, MIJAS. It is distributed on two floors: -Ground floor with large living room with direct access to a large terrace overlooking the gardens, second living room that can be used for various purposes such as a living room, cinema room, office. 1 exterior double bedroom. 1 full bathroom. Very large independent kitchen with access to a large laundry room also with direct access to the outside. -First floor with 4 bedrooms, all double and very large with built-in wardrobes. The main one with its en-suite bathroom. We also find another full bathroom to share with the rest of the bedrooms. Outdoor area with large gardens, barbecue area and very large private pool. Ideal for a family that needs a lot of space or also for an investor, since there is the possibility of building 5 townhouses on the plot. Located in a very quiet residential area, 5 minutes by car from all services. We inform you that the professional fees of our agency are already included in the sale price, so you do not have to pay any type of management or real estate advice fees. In compliance with the Decree of the Junta de Andalucía 218/2005 of October 11, it is reported that notary fees, registry fees, ITP and other expenses inherent to the sale are not included in the price. The information provided is indicative, not binding and has no contractual value. Such information may have undergone modifications that have not yet been incorporated. We suggest that you contact us to obtain the most recent information and / or