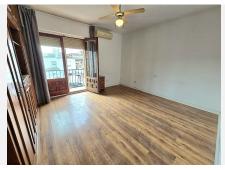

## R4881805

REF# R4881805 750.000 €

| BEDS | BATHS | BUILT  | TERRACE |
|------|-------|--------|---------|
| 5    | 3     | 346 m² | 28 m²   |

LARGE DETACHED HOUSE WITH 880 M2 PLOT AND 346 M2 BUILT IN THE COTO AREA, MIJAS. It is distributed on two floors: -Ground floor with large living room with direct access to a large terrace overlooking the gardens, second living room that can be used for various purposes such as a living room, cinema room, office. 1 exterior double bedroom. 1 full bathroom. Very large independent kitchen with access to a large laundry room also with direct access to the outside. -First floor with 4 bedrooms, all double and very large with built-in wardrobes. The main one with its en-suite bathroom. We also find another full bathroom to share with the rest of the bedrooms. Outdoor area with large gardens, barbecue area and very large private pool. Ideal for a family that needs a lot of space or also for an investor, since there is the possibility of building 5 townhouses on the plot. Located in a very quiet residential area, 5 minutes by car from all services. We inform you that the professional fees of our agency are already included in the sale price, so you do not have to pay any type of management or real estate advice fees. In compliance with the Decree of the Junta de Andalucía 218/2005 of October 11, it is reported that notary fees, registry fees, ITP and other expenses inherent to the sale are not included in the price. The information provided is indicative, not binding and has no contractual value. Such information may have undergone modifications that have not yet been incorporated. We suggest that you contact us to obtain the most recent information and / or