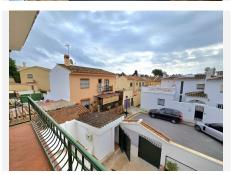

## R4881805

REF# R4881805 750.000 €

| BEDS | BATHS | BUILT  | TERRACE |
|------|-------|--------|---------|
| 5    | 3     | 346 m² | 28 m²   |

LARGE DETACHED HOUSE WITH 880 M2 PLOT AND 346 M2 BUILT IN THE COTO AREA, MIJAS. It is distributed on two floors: -Ground floor with large living room with direct access to a large terrace overlooking the gardens, second living room that can be used for various purposes such as a living room, cinema room, office. 1 exterior double bedroom. 1 full bathroom. Very large independent kitchen with access to a large laundry room also with direct access to the outside. -First floor with 4 bedrooms, all double and very large with built-in wardrobes. The main one with its en-suite bathroom. We also find another full bathroom to share with the rest of the bedrooms. Outdoor area with large gardens, barbecue area and very large private pool. Ideal for a family that needs a lot of space or also for an investor, since there is the possibility of building 5 townhouses on the plot. Located in a very quiet residential area, 5 minutes by car from all services. We inform you that the professional fees of our agency are already included in the sale price, so you do not have to pay any type of management or real estate advice fees. In compliance with the Decree of the Junta de Andalucía 218/2005 of October 11, it is reported that notary fees, registry fees, ITP and other expenses inherent to the sale are not included in the price. The information provided is indicative, not binding and has no contractual value. Such information may have undergone modifications that have not yet been incorporated. We suggest that you contact us to obtain the most recent information and / or