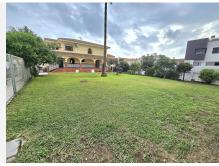

## R4881805

REF# R4881805 750.000 €

| BEDS | BATHS | BUILT  | TERRACE |
|------|-------|--------|---------|
| 5    | 3     | 346 m² | 28 m²   |

LARGE DETACHED HOUSE WITH 880 M2 PLOT AND 346 M2 BUILT IN THE COTO AREA, MIJAS. It is distributed on two floors: -Ground floor with large living room with direct access to a large terrace overlooking the gardens, second living room that can be used for various purposes such as a living room, cinema room, office. 1 exterior double bedroom. 1 full bathroom. Very large independent kitchen with access to a large laundry room also with direct access to the outside. -First floor with 4 bedrooms, all double and very large with built-in wardrobes. The main one with its en-suite bathroom. We also find another full bathroom to share with the rest of the bedrooms. Outdoor area with large gardens, barbecue area and very large private pool. Ideal for a family that needs a lot of space or also for an investor, since there is the possibility of building 5 townhouses on the plot. Located in a very quiet residential area, 5 minutes by car from all services. We inform you that the professional fees of our agency are already included in the sale price, so you do not have to pay any type of management or real estate advice fees. In compliance with the Decree of the Junta de Andalucía 218/2005 of October 11, it is reported that notary fees, registry fees, ITP and other expenses inherent to the sale are not included in the price. The information provided is indicative, not binding and has no contractual value. Such information may have undergone modifications that have not yet been incorporated. We suggest that you contact us to obtain the most recent information and / or