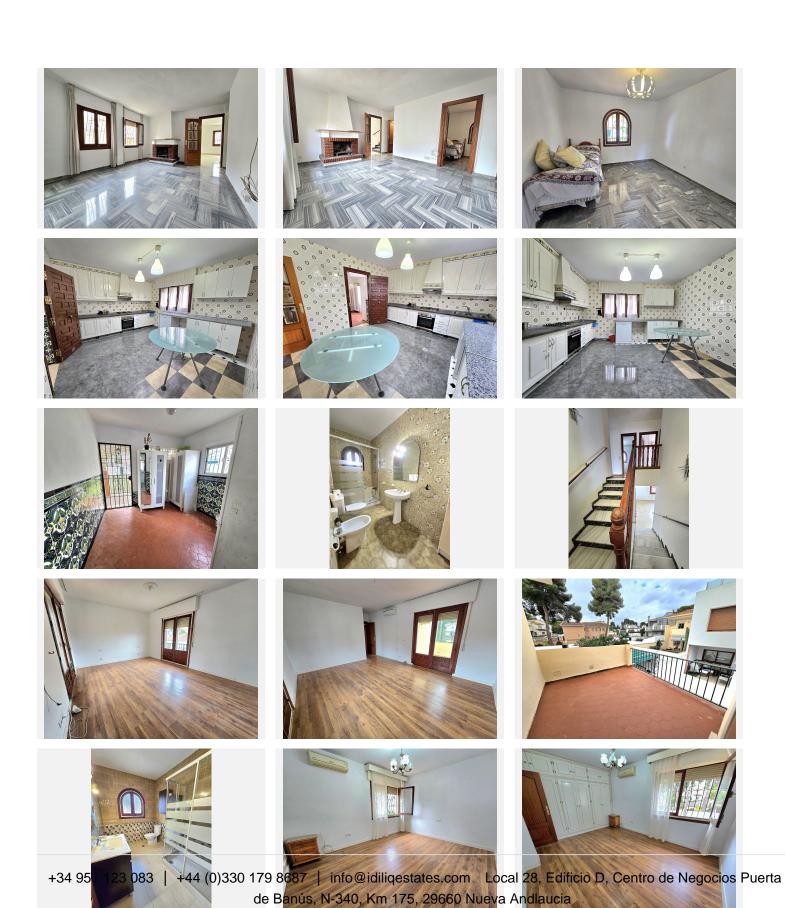

## R4881805

REF# R4881805 750.000 €

| BEDS | BATHS | BUILT  | TERRACE |
|------|-------|--------|---------|
| 5    | 3     | 346 m² | 28 m²   |

LARGE DETACHED HOUSE WITH 880 M2 PLOT AND 346 M2 BUILT IN THE COTO AREA, MIJAS. It is distributed on two floors: -Ground floor with large living room with direct access to a large terrace overlooking the gardens, second living room that can be used for various purposes such as a living room, cinema room, office. 1 exterior double bedroom. 1 full bathroom. Very large independent kitchen with access to a large laundry room also with direct access to the outside. -First floor with 4 bedrooms, all double and very large with built-in wardrobes. The main one with its en-suite bathroom. We also find another full bathroom to share with the rest of the bedrooms. Outdoor area with large gardens, barbecue area and very large private pool. Ideal for a family that needs a lot of space or also for an investor, since there is the possibility of building 5 townhouses on the plot. Located in a very quiet residential area, 5 minutes by car from all services. We inform you that the professional fees of our agency are already included in the sale price, so you do not have to pay any type of management or real estate advice fees. In compliance with the Decree of the Junta de Andalucía 218/2005 of October 11, it is reported that notary fees, registry fees, ITP and other expenses inherent to the sale are not included in the price. The information provided is indicative, not binding and has no contractual value. Such information may have undergone modifications that have not yet been incorporated. We suggest that you contact us to obtain the most recent information and / or