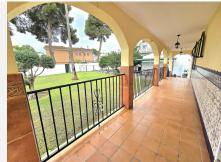

## R4881805

REF# R4881805 750.000 €

| BEDS | BATHS | BUILT  | TERRACE |
|------|-------|--------|---------|
| 5    | 3     | 346 m² | 28 m²   |

LARGE DETACHED HOUSE WITH 880 M2 PLOT AND 346 M2 BUILT IN THE COTO AREA, MIJAS. It is distributed on two floors: -Ground floor with large living room with direct access to a large terrace overlooking the gardens, second living room that can be used for various purposes such as a living room, cinema room, office. 1 exterior double bedroom. 1 full bathroom. Very large independent kitchen with access to a large laundry room also with direct access to the outside. -First floor with 4 bedrooms, all double and very large with built-in wardrobes. The main one with its en-suite bathroom. We also find another full bathroom to share with the rest of the bedrooms. Outdoor area with large gardens, barbecue area and very large private pool. Ideal for a family that needs a lot of space or also for an investor, since there is the possibility of building 5 townhouses on the plot. Located in a very quiet residential area, 5 minutes by car from all services. We inform you that the professional fees of our agency are already included in the sale price, so you do not have to pay any type of management or real estate advice fees. In compliance with the Decree of the Junta de Andalucía 218/2005 of October 11, it is reported that notary fees, registry fees, ITP and other expenses inherent to the sale are not included in the price. The information provided is indicative, not binding and has no contractual value. Such information may have undergone modifications that have not yet been incorporated. We suggest that you contact us to obtain the most recent information and / or