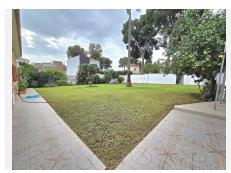

## R4881805

REF# R4881805 750.000 €

| BEDS | BATHS | BUILT  | TERRACE |
|------|-------|--------|---------|
| 5    | 3     | 346 m² | 28 m²   |

LARGE DETACHED HOUSE WITH 880 M2 PLOT AND 346 M2 BUILT IN THE COTO AREA, MIJAS. It is distributed on two floors: -Ground floor with large living room with direct access to a large terrace overlooking the gardens, second living room that can be used for various purposes such as a living room, cinema room, office. 1 exterior double bedroom. 1 full bathroom. Very large independent kitchen with access to a large laundry room also with direct access to the outside. -First floor with 4 bedrooms, all double and very large with built-in wardrobes. The main one with its en-suite bathroom. We also find another full bathroom to share with the rest of the bedrooms. Outdoor area with large gardens, barbecue area and very large private pool. Ideal for a family that needs a lot of space or also for an investor, since there is the possibility of building 5 townhouses on the plot. Located in a very quiet residential area, 5 minutes by car from all services. We inform you that the professional fees of our agency are already included in the sale price, so you do not have to pay any type of management or real estate advice fees. In compliance with the Decree of the Junta de Andalucía 218/2005 of October 11, it is reported that notary fees, registry fees, ITP and other expenses inherent to the sale are not included in the price. The information provided is indicative, not binding and has no contractual value. Such information may have undergone modifications that have not yet been incorporated. We suggest that you contact us to obtain the most recent information and / or