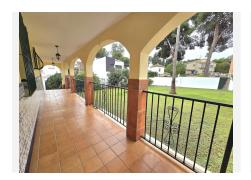

## R4881805

REF# R4881805 750.000 €

| BEDS | BATHS | BUILT  | TERRACE |
|------|-------|--------|---------|
| 5    | 3     | 346 m² | 28 m²   |

LARGE DETACHED HOUSE WITH 880 M2 PLOT AND 346 M2 BUILT IN THE COTO AREA, MIJAS. It is distributed on two floors: -Ground floor with large living room with direct access to a large terrace overlooking the gardens, second living room that can be used for various purposes such as a living room, cinema room, office. 1 exterior double bedroom. 1 full bathroom. Very large independent kitchen with access to a large laundry room also with direct access to the outside. -First floor with 4 bedrooms, all double and very large with built-in wardrobes. The main one with its en-suite bathroom. We also find another full bathroom to share with the rest of the bedrooms. Outdoor area with large gardens, barbecue area and very large private pool. Ideal for a family that needs a lot of space or also for an investor, since there is the possibility of building 5 townhouses on the plot. Located in a very quiet residential area, 5 minutes by car from all services. We inform you that the professional fees of our agency are already included in the sale price, so you do not have to pay any type of management or real estate advice fees. In compliance with the Decree of the Junta de Andalucía 218/2005 of October 11, it is reported that notary fees, registry fees, ITP and other expenses inherent to the sale are not included in the price. The information provided is indicative, not binding and has no contractual value. Such information may have undergone modifications that have not yet been incorporated. We suggest that you contact us to obtain the most recent information and / or