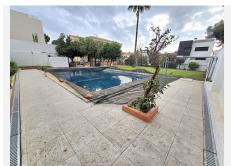

## R4881805

REF# R4881805 750.000 €

| BEDS | BATHS | BUILT  | TERRACE |
|------|-------|--------|---------|
| 5    | 3     | 346 m² | 28 m²   |

LARGE DETACHED HOUSE WITH 880 M2 PLOT AND 346 M2 BUILT IN THE COTO AREA, MIJAS. It is distributed on two floors: -Ground floor with large living room with direct access to a large terrace overlooking the gardens, second living room that can be used for various purposes such as a living room, cinema room, office. 1 exterior double bedroom. 1 full bathroom. Very large independent kitchen with access to a large laundry room also with direct access to the outside. -First floor with 4 bedrooms, all double and very large with built-in wardrobes. The main one with its en-suite bathroom. We also find another full bathroom to share with the rest of the bedrooms. Outdoor area with large gardens, barbecue area and very large private pool. Ideal for a family that needs a lot of space or also for an investor, since there is the possibility of building 5 townhouses on the plot. Located in a very quiet residential area, 5 minutes by car from all services. We inform you that the professional fees of our agency are already included in the sale price, so you do not have to pay any type of management or real estate advice fees. In compliance with the Decree of the Junta de Andalucía 218/2005 of October 11, it is reported that notary fees, registry fees, ITP and other expenses inherent to the sale are not included in the price. The information provided is indicative, not binding and has no contractual value. Such information may have undergone modifications that have not yet been incorporated. We suggest that you contact us to obtain the most recent information and / or