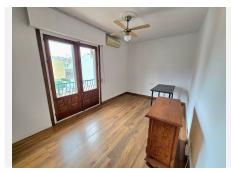

## R4881805

REF# R4881805 750.000 €

| BEDS | BATHS | BUILT  | TERRACE |
|------|-------|--------|---------|
| 5    | 3     | 346 m² | 28 m²   |

LARGE DETACHED HOUSE WITH 880 M2 PLOT AND 346 M2 BUILT IN THE COTO AREA, MIJAS. It is distributed on two floors: -Ground floor with large living room with direct access to a large terrace overlooking the gardens, second living room that can be used for various purposes such as a living room, cinema room, office. 1 exterior double bedroom. 1 full bathroom. Very large independent kitchen with access to a large laundry room also with direct access to the outside. -First floor with 4 bedrooms, all double and very large with built-in wardrobes. The main one with its en-suite bathroom. We also find another full bathroom to share with the rest of the bedrooms. Outdoor area with large gardens, barbecue area and very large private pool. Ideal for a family that needs a lot of space or also for an investor, since there is the possibility of building 5 townhouses on the plot. Located in a very quiet residential area, 5 minutes by car from all services. We inform you that the professional fees of our agency are already included in the sale price, so you do not have to pay any type of management or real estate advice fees. In compliance with the Decree of the Junta de Andalucía 218/2005 of October 11, it is reported that notary fees, registry fees, ITP and other expenses inherent to the sale are not included in the price. The information provided is indicative, not binding and has no contractual value. Such information may have undergone modifications that have not yet been incorporated. We suggest that you contact us to obtain the most recent information and / or