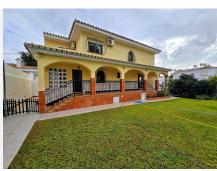

## R4881805

REF# R4881805 750.000 €

| BEDS | BATHS | BUILT  | TERRACE |
|------|-------|--------|---------|
| 5    | 3     | 346 m² | 28 m²   |

LARGE DETACHED HOUSE WITH 880 M2 PLOT AND 346 M2 BUILT IN THE COTO AREA, MIJAS. It is distributed on two floors: -Ground floor with large living room with direct access to a large terrace overlooking the gardens, second living room that can be used for various purposes such as a living room, cinema room, office. 1 exterior double bedroom. 1 full bathroom. Very large independent kitchen with access to a large laundry room also with direct access to the outside. -First floor with 4 bedrooms, all double and very large with built-in wardrobes. The main one with its en-suite bathroom. We also find another full bathroom to share with the rest of the bedrooms. Outdoor area with large gardens, barbecue area and very large private pool. Ideal for a family that needs a lot of space or also for an investor, since there is the possibility of building 5 townhouses on the plot. Located in a very quiet residential area, 5 minutes by car from all services. We inform you that the professional fees of our agency are already included in the sale price, so you do not have to pay any type of management or real estate advice fees. In compliance with the Decree of the Junta de Andalucía 218/2005 of October 11, it is reported that notary fees, registry fees, ITP and other expenses inherent to the sale are not included in the price. The information provided is indicative, not binding and has no contractual value. Such information may have undergone modifications that have not yet been incorporated. We suggest that you contact us to obtain the most recent information and / or