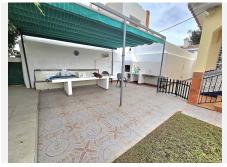

## R4881805

REF# R4881805 750.000 €

| BEDS | BATHS | BUILT  | TERRACE |
|------|-------|--------|---------|
| 5    | 3     | 346 m² | 28 m²   |

LARGE DETACHED HOUSE WITH 880 M2 PLOT AND 346 M2 BUILT IN THE COTO AREA, MIJAS. It is distributed on two floors: -Ground floor with large living room with direct access to a large terrace overlooking the gardens, second living room that can be used for various purposes such as a living room, cinema room, office. 1 exterior double bedroom. 1 full bathroom. Very large independent kitchen with access to a large laundry room also with direct access to the outside. -First floor with 4 bedrooms, all double and very large with built-in wardrobes. The main one with its en-suite bathroom. We also find another full bathroom to share with the rest of the bedrooms. Outdoor area with large gardens, barbecue area and very large private pool. Ideal for a family that needs a lot of space or also for an investor, since there is the possibility of building 5 townhouses on the plot. Located in a very quiet residential area, 5 minutes by car from all services. We inform you that the professional fees of our agency are already included in the sale price, so you do not have to pay any type of management or real estate advice fees. In compliance with the Decree of the Junta de Andalucía 218/2005 of October 11, it is reported that notary fees, registry fees, ITP and other expenses inherent to the sale are not included in the price. The information provided is indicative, not binding and has no contractual value. Such information may have undergone modifications that have not yet been incorporated. We suggest that you contact us to obtain the most recent information and / or