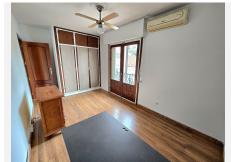

## R4881805

REF# R4881805 750.000 €

| BEDS | BATHS | BUILT  | TERRACE |
|------|-------|--------|---------|
| 5    | 3     | 346 m² | 28 m²   |

LARGE DETACHED HOUSE WITH 880 M2 PLOT AND 346 M2 BUILT IN THE COTO AREA, MIJAS. It is distributed on two floors: -Ground floor with large living room with direct access to a large terrace overlooking the gardens, second living room that can be used for various purposes such as a living room, cinema room, office. 1 exterior double bedroom. 1 full bathroom. Very large independent kitchen with access to a large laundry room also with direct access to the outside. -First floor with 4 bedrooms, all double and very large with built-in wardrobes. The main one with its en-suite bathroom. We also find another full bathroom to share with the rest of the bedrooms. Outdoor area with large gardens, barbecue area and very large private pool. Ideal for a family that needs a lot of space or also for an investor, since there is the possibility of building 5 townhouses on the plot. Located in a very quiet residential area, 5 minutes by car from all services. We inform you that the professional fees of our agency are already included in the sale price, so you do not have to pay any type of management or real estate advice fees. In compliance with the Decree of the Junta de Andalucía 218/2005 of October 11, it is reported that notary fees, registry fees, ITP and other expenses inherent to the sale are not included in the price. The information provided is indicative, not binding and has no contractual value. Such information may have undergone modifications that have not yet been incorporated. We suggest that you contact us to obtain the most recent information and / or