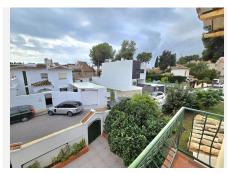

## R4881805

REF# R4881805 750.000 €

| BEDS | BATHS | BUILT  | TERRACE |
|------|-------|--------|---------|
| 5    | 3     | 346 m² | 28 m²   |

LARGE DETACHED HOUSE WITH 880 M2 PLOT AND 346 M2 BUILT IN THE COTO AREA, MIJAS. It is distributed on two floors: -Ground floor with large living room with direct access to a large terrace overlooking the gardens, second living room that can be used for various purposes such as a living room, cinema room, office. 1 exterior double bedroom. 1 full bathroom. Very large independent kitchen with access to a large laundry room also with direct access to the outside. -First floor with 4 bedrooms, all double and very large with built-in wardrobes. The main one with its en-suite bathroom. We also find another full bathroom to share with the rest of the bedrooms. Outdoor area with large gardens, barbecue area and very large private pool. Ideal for a family that needs a lot of space or also for an investor, since there is the possibility of building 5 townhouses on the plot. Located in a very quiet residential area, 5 minutes by car from all services. We inform you that the professional fees of our agency are already included in the sale price, so you do not have to pay any type of management or real estate advice fees. In compliance with the Decree of the Junta de Andalucía 218/2005 of October 11, it is reported that notary fees, registry fees, ITP and other expenses inherent to the sale are not included in the price. The information provided is indicative, not binding and has no contractual value. Such information may have undergone modifications that have not yet been incorporated. We suggest that you contact us to obtain the most recent information and / or