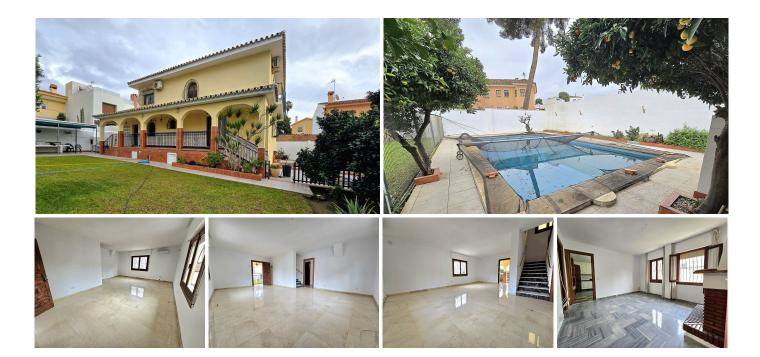

## R4881805

REF# R4881805 750.000 €

| BEDS | BATHS | BUILT  | TERRACE |
|------|-------|--------|---------|
| 5    | 3     | 346 m² | 28 m²   |

LARGE DETACHED HOUSE WITH 880 M2 PLOT AND 346 M2 BUILT IN THE COTO AREA, MIJAS. It is distributed on two floors: -Ground floor with large living room with direct access to a large terrace overlooking the gardens, second living room that can be used for various purposes such as a living room, cinema room, office. 1 exterior double bedroom. 1 full bathroom. Very large independent kitchen with access to a large laundry room also with direct access to the outside. -First floor with 4 bedrooms, all double and very large with built-in wardrobes. The main one with its en-suite bathroom. We also find another full bathroom to share with the rest of the bedrooms. Outdoor area with large gardens, barbecue area and very large private pool. Ideal for a family that needs a lot of space or also for an investor, since there is the possibility of building 5 townhouses on the plot. Located in a very quiet residential area, 5 minutes by car from all services. We inform you that the professional fees of our agency are already included in the sale price, so you do not have to pay any type of management or real estate advice fees. In compliance with the Decree of the Junta de Andalucía 218/2005 of October 11, it is reported that notary fees, registry fees, ITP and other expenses inherent to the sale are not included in the price. The information provided is indicative, not binding and has no contractual value. Such information may have undergone modifications that have not yet been incorporated. We suggest that you contact us to obtain the most recent information and / or