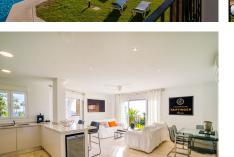

## R4881751 Puerto de Cabopino REF# R4881751 770.000 €

| BEDS | BATHS | BUILT  | TERRACE |
|------|-------|--------|---------|
| 3    | 2     | 111 m² | 52 m²   |

OPPORTUNITY in one of the best locations in Puerto de Cabopino. This spacious apartment has 3 bedrooms, 2 bathrooms (sleeps 6 people). The large residents only pool is just 50 meters away and you have only 1 min walk to the beach that you also see from the living room. Numerous of restaurants and bars just 2 min walk in the port of beautiful Cabopino. Enjoying an enviable beachfront position on one of the best beaches in Marbella. This newly refurbished apartment, done to the highest standards is light, airy and spacious. Located in the heart of beautiful Puerto Cabopino, the hidden gem of the Costa Del Sol, you have numerous amenities including a resident only pool, bars and restaurants right on your doorstep. Ideal for a relaxing holiday in a beautiful location, only 15 mins from Marbella. For golfers during the slightly cooler months the comfort becomes magical with the floor heating. The apartment is bright, light and airy and offers fantastic views from the lounge large patio windows directly onto the beautiful beach and the Mediterranean. There is also a terrace overlooking the large pool and the Port of Cabopino that has ample space for dining. The large pool is available for residents only and you will be given the entry code on arrival and also your pass for the secure underground resident's car park. There is direct gated beach access from the pool area. • High speed internet with wi-fi • Air conditioning in all bedrooms, kitchen and living room • Underfloor heating in all bedrooms, kitchen and living room • Washing machine, dryer, +34 951 123 083 | +44 (0)330 179 8687 | info@idiliqestates.com Local 28, Edificio D, Centro de Negocios Puerta de Banús, N-340, Km 175, 29660 Nueva Andlaucia

## dishwasher, wine cooler

info@idilio

de Banús,

states

**B** 

+34 951 123 083 +44 (0)330 179 8687