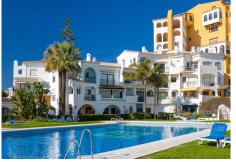

## R4881751 Puerto de Cabopino REF# R4881751 770.000 €

| BEDS | BATHS | BUILT  | TERRACE |
|------|-------|--------|---------|
| 3    | 2     | 111 m² | 52 m²   |

OPPORTUNITY in one of the best locations in Puerto de Cabopino. This spacious apartment has 3 bedrooms, 2 bathrooms (sleeps 6 people). The large residents only pool is just 50 meters away and you have only 1 min walk to the beach that you also see from the living room. Numerous of restaurants and bars just 2 min walk in the port of beautiful Cabopino. Enjoying an enviable beachfront position on one of the best beaches in Marbella. This newly refurbished apartment, done to the highest standards is light, airy and spacious. Located in the heart of beautiful Puerto Cabopino, the hidden gem of the Costa Del Sol, you have numerous amenities including a resident only pool, bars and restaurants right on your doorstep. Ideal for a relaxing holiday in a beautiful location, only 15 mins from Marbella. For golfers during the slightly cooler months the comfort becomes magical with the floor heating. The apartment is bright, light and airy and offers fantastic views from the lounge large patio windows directly onto the beautiful beach and the Mediterranean. There is also a terrace overlooking the large pool and the Port of Cabopino that has ample space for dining. The large pool is available for residents only and you will be given the entry code on arrival and also your pass for the secure underground resident's car park. There is direct gated beach access from the pool area. • High speed internet with wi-fi • Air conditioning in all bedrooms, kitchen and living room • Underfloor heating in all bedrooms, kitchen and living room • Washing machine, dryer, +34 951 123 083 | +44 (0)330 179 8687 | info@idiliqestates.com Local 28, Edificio D, Centro de Negocios Puerta de Banús, N-340, Km 175, 29660 Nueva Andlaucia