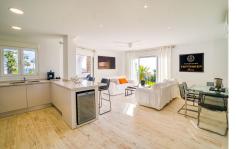

## R4881751 Puerto de Cabopino REF# R4881751 770.000 €

| BEDS | BATHS | BUILT  | TERRACE |
|------|-------|--------|---------|
| 3    | 2     | 111 m² | 52 m²   |

OPPORTUNITY in one of the best locations in Puerto de Cabopino. This spacious apartment has 3 bedrooms, 2 bathrooms (sleeps 6 people). The large residents only pool is just 50 meters away and you have only 1 min walk to the beach that you also see from the living room. Numerous of restaurants and bars just 2 min walk in the port of beautiful Cabopino. Enjoying an enviable beachfront position on one of the best beaches in Marbella. This newly refurbished apartment, done to the highest standards is light, airy and spacious. Located in the heart of beautiful Puerto Cabopino, the hidden gem of the Costa Del Sol, you have numerous amenities including a resident only pool, bars and restaurants right on your doorstep. Ideal for a relaxing holiday in a beautiful location, only 15 mins from Marbella. For golfers during the slightly cooler months the comfort becomes magical with the floor heating. The apartment is bright, light and airy and offers fantastic views from the lounge large patio windows directly onto the beautiful beach and the Mediterranean. There is also a terrace overlooking the large pool and the Port of Cabopino that has ample space for dining. The large pool is available for residents only and you will be given the entry code on arrival and also your pass for the secure underground resident's car park. There is direct gated beach access from the pool area. • High speed internet with wi-fi • Air conditioning in all bedrooms, kitchen and living room • Underfloor heating in all bedrooms, kitchen and living room • Washing machine, dryer, +34 951 123 083 | +44 (0)330 179 8687 | info@idiliqestates.com Local 28, Edificio D, Centro de Negocios Puerta de Banús, N-340, Km 175, 29660 Nueva Andlaucia

## dishwasher, wine cooler

info@idilio

de Banús,

states

**B** 

+34 951 123 083 +44 (0)330 179 8687