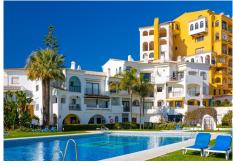

## R4881751 Puerto de Cabopino REF# R4881751 770.000 €

| BEDS | BATHS | BUILT  | TERRACE |
|------|-------|--------|---------|
| 3    | 2     | 111 m² | 52 m²   |

OPPORTUNITY in one of the best locations in Puerto de Cabopino. This spacious apartment has 3 bedrooms, 2 bathrooms (sleeps 6 people). The large residents only pool is just 50 meters away and you have only 1 min walk to the beach that you also see from the living room. Numerous of restaurants and bars just 2 min walk in the port of beautiful Cabopino. Enjoying an enviable beachfront position on one of the best beaches in Marbella. This newly refurbished apartment, done to the highest standards is light, airy and spacious. Located in the heart of beautiful Puerto Cabopino, the hidden gem of the Costa Del Sol, you have numerous amenities including a resident only pool, bars and restaurants right on your doorstep. Ideal for a relaxing holiday in a beautiful location, only 15 mins from Marbella. For golfers during the slightly cooler months the comfort becomes magical with the floor heating. The apartment is bright, light and airy and offers fantastic views from the lounge large patio windows directly onto the beautiful beach and the Mediterranean. There is also a terrace overlooking the large pool and the Port of Cabopino that has ample space for dining. The large pool is available for residents only and you will be given the entry code on arrival and also your pass for the secure underground resident's car park. There is direct gated beach access from the pool area. • High speed internet with wi-fi • Air conditioning in all bedrooms, kitchen and living room • Underfloor heating in all bedrooms, kitchen and living room • Washing machine, dryer, +34 951 123 083 | +44 (0)330 179 8687 | info@idiliqestates.com Local 28, Edificio D, Centro de Negocios Puerta de Banús, N-340, Km 175, 29660 Nueva Andlaucia