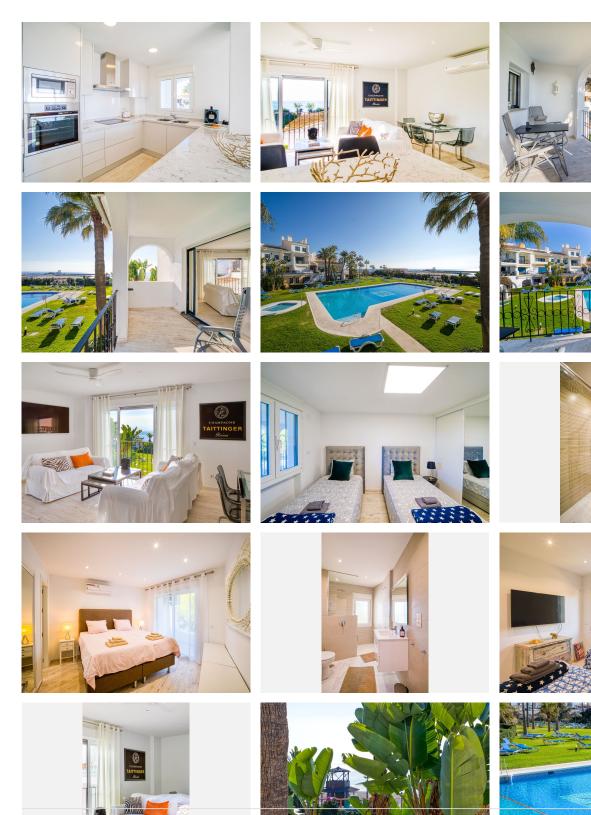

## R4881751 Puerto de Cabopino REF# R4881751 770.000 €

| BEDS | BATHS | BUILT  | TERRACE |
|------|-------|--------|---------|
| 3    | 2     | 111 m² | 52 m²   |

OPPORTUNITY in one of the best locations in Puerto de Cabopino. This spacious apartment has 3 bedrooms, 2 bathrooms (sleeps 6 people). The large residents only pool is just 50 meters away and you have only 1 min walk to the beach that you also see from the living room. Numerous of restaurants and bars just 2 min walk in the port of beautiful Cabopino. Enjoying an enviable beachfront position on one of the best beaches in Marbella. This newly refurbished apartment, done to the highest standards is light, airy and spacious. Located in the heart of beautiful Puerto Cabopino, the hidden gem of the Costa Del Sol, you have numerous amenities including a resident only pool, bars and restaurants right on your doorstep. Ideal for a relaxing holiday in a beautiful location, only 15 mins from Marbella. For golfers during the slightly cooler months the comfort becomes magical with the floor heating. The apartment is bright, light and airy and offers fantastic views from the lounge large patio windows directly onto the beautiful beach and the Mediterranean. There is also a terrace overlooking the large pool and the Port of Cabopino that has ample space for dining. The large pool is available for residents only and you will be given the entry code on arrival and also your pass for the secure underground resident's car park. There is direct gated beach access from the pool area. • High speed internet with wi-fi • Air conditioning in all bedrooms, kitchen and living room • Underfloor heating in all bedrooms, kitchen and living room • Washing machine, dryer, +34 951 123 083 | +44 (0)330 179 8687 | info@idiliqestates.com Local 28, Edificio D, Centro de Negocios Puerta de Banús, N-340, Km 175, 29660 Nueva Andlaucia