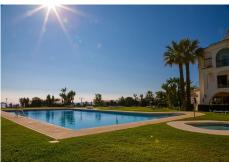

## R4881751 Puerto de Cabopino REF# R4881751 770.000 €

| BEDS | BATHS | BUILT  | TERRACE |
|------|-------|--------|---------|
| 3    | 2     | 111 m² | 52 m²   |

OPPORTUNITY in one of the best locations in Puerto de Cabopino. This spacious apartment has 3 bedrooms, 2 bathrooms (sleeps 6 people). The large residents only pool is just 50 meters away and you have only 1 min walk to the beach that you also see from the living room. Numerous of restaurants and bars just 2 min walk in the port of beautiful Cabopino. Enjoying an enviable beachfront position on one of the best beaches in Marbella. This newly refurbished apartment, done to the highest standards is light, airy and spacious. Located in the heart of beautiful Puerto Cabopino, the hidden gem of the Costa Del Sol, you have numerous amenities including a resident only pool, bars and restaurants right on your doorstep. Ideal for a relaxing holiday in a beautiful location, only 15 mins from Marbella. For golfers during the slightly cooler months the comfort becomes magical with the floor heating. The apartment is bright, light and airy and offers fantastic views from the lounge large patio windows directly onto the beautiful beach and the Mediterranean. There is also a terrace overlooking the large pool and the Port of Cabopino that has ample space for dining. The large pool is available for residents only and you will be given the entry code on arrival and also your pass for the secure underground resident's car park. There is direct gated beach access from the pool area. • High speed internet with wi-fi • Air conditioning in all bedrooms, kitchen and living room • Underfloor heating in all bedrooms, kitchen and living room • Washing machine, dryer, +34 951 123 083 | +44 (0)330 179 8687 | info@idiliqestates.com Local 28, Edificio D, Centro de Negocios Puerta de Banús, N-340, Km 175, 29660 Nueva Andlaucia