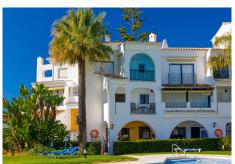

## R4881751 Puerto de Cabopino REF# R4881751 770.000 €

| BEDS | BATHS | BUILT  | TERRACE |
|------|-------|--------|---------|
| 3    | 2     | 111 m² | 52 m²   |

OPPORTUNITY in one of the best locations in Puerto de Cabopino. This spacious apartment has 3 bedrooms, 2 bathrooms (sleeps 6 people). The large residents only pool is just 50 meters away and you have only 1 min walk to the beach that you also see from the living room. Numerous of restaurants and bars just 2 min walk in the port of beautiful Cabopino. Enjoying an enviable beachfront position on one of the best beaches in Marbella. This newly refurbished apartment, done to the highest standards is light, airy and spacious. Located in the heart of beautiful Puerto Cabopino, the hidden gem of the Costa Del Sol, you have numerous amenities including a resident only pool, bars and restaurants right on your doorstep. Ideal for a relaxing holiday in a beautiful location, only 15 mins from Marbella. For golfers during the slightly cooler months the comfort becomes magical with the floor heating. The apartment is bright, light and airy and offers fantastic views from the lounge large patio windows directly onto the beautiful beach and the Mediterranean. There is also a terrace overlooking the large pool and the Port of Cabopino that has ample space for dining. The large pool is available for residents only and you will be given the entry code on arrival and also your pass for the secure underground resident's car park. There is direct gated beach access from the pool area. • High speed internet with wi-fi • Air conditioning in all bedrooms, kitchen and living room • Underfloor heating in all bedrooms, kitchen and living room • Washing machine, dryer, +34 951 123 083 | +44 (0)330 179 8687 | info@idiliqestates.com Local 28, Edificio D, Centro de Negocios Puerta de Banús, N-340, Km 175, 29660 Nueva Andlaucia