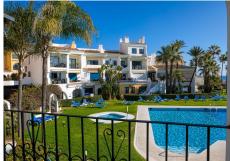

## R4881751 Puerto de Cabopino REF# R4881751 770.000 €

| BEDS | BATHS | BUILT  | TERRACE |
|------|-------|--------|---------|
| 3    | 2     | 111 m² | 52 m²   |

OPPORTUNITY in one of the best locations in Puerto de Cabopino. This spacious apartment has 3 bedrooms, 2 bathrooms (sleeps 6 people). The large residents only pool is just 50 meters away and you have only 1 min walk to the beach that you also see from the living room. Numerous of restaurants and bars just 2 min walk in the port of beautiful Cabopino. Enjoying an enviable beachfront position on one of the best beaches in Marbella. This newly refurbished apartment, done to the highest standards is light, airy and spacious. Located in the heart of beautiful Puerto Cabopino, the hidden gem of the Costa Del Sol, you have numerous amenities including a resident only pool, bars and restaurants right on your doorstep. Ideal for a relaxing holiday in a beautiful location, only 15 mins from Marbella. For golfers during the slightly cooler months the comfort becomes magical with the floor heating. The apartment is bright, light and airy and offers fantastic views from the lounge large patio windows directly onto the beautiful beach and the Mediterranean. There is also a terrace overlooking the large pool and the Port of Cabopino that has ample space for dining. The large pool is available for residents only and you will be given the entry code on arrival and also your pass for the secure underground resident's car park. There is direct gated beach access from the pool area. • High speed internet with wi-fi • Air conditioning in all bedrooms, kitchen and living room • Underfloor heating in all bedrooms, kitchen and living room • Washing machine, dryer, +34 951 123 083 | +44 (0)330 179 8687 | info@idiliqestates.com Local 28, Edificio D, Centro de Negocios Puerta de Banús, N-340, Km 175, 29660 Nueva Andlaucia