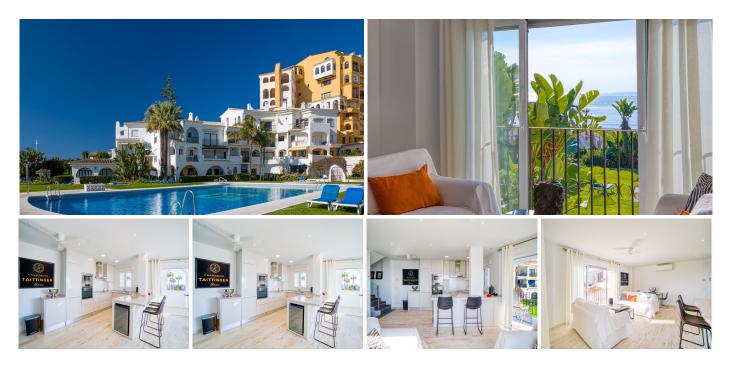

## R4881751 Puerto de Cabopino REF# R4881751 770.000 €

| BEDS | BATHS | BUILT  | TERRACE |
|------|-------|--------|---------|
| 3    | 2     | 111 m² | 52 m²   |

OPPORTUNITY in one of the best locations in Puerto de Cabopino. This spacious apartment has 3 bedrooms, 2 bathrooms (sleeps 6 people). The large residents only pool is just 50 meters away and you have only 1 min walk to the beach that you also see from the living room. Numerous of restaurants and bars just 2 min walk in the port of beautiful Cabopino. Enjoying an enviable beachfront position on one of the best beaches in Marbella. This newly refurbished apartment, done to the highest standards is light, airy and spacious. Located in the heart of beautiful Puerto Cabopino, the hidden gem of the Costa Del Sol, you have numerous amenities including a resident only pool, bars and restaurants right on your doorstep. Ideal for a relaxing holiday in a beautiful location, only 15 mins from Marbella. For golfers during the slightly cooler months the comfort becomes magical with the floor heating. The apartment is bright, light and airy and offers fantastic views from the lounge large patio windows directly onto the beautiful beach and the Mediterranean. There is also a terrace overlooking the large pool and the Port of Cabopino that has ample space for dining. The large pool is available for residents only and you will be given the entry code on arrival and also your pass for the secure underground resident's car park. There is direct gated beach access from the pool area. • High speed internet with wi-fi • Air conditioning in all bedrooms, kitchen and living room • Underfloor heating in all bedrooms, kitchen and living room • Washing machine, dryer, +34 951 123 083 | +44 (0)330 179 8687 | info@idiliqestates.com Local 28, Edificio D, Centro de Negocios Puerta de Banús, N-340, Km 175, 29660 Nueva Andlaucia