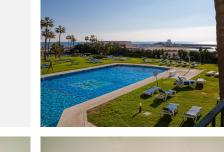

## R4881751 Puerto de Cabopino REF# R4881751 770.000 €

| BEDS | BATHS | BUILT  | TERRACE |
|------|-------|--------|---------|
| 3    | 2     | 111 m² | 52 m²   |

OPPORTUNITY in one of the best locations in Puerto de Cabopino. This spacious apartment has 3 bedrooms, 2 bathrooms (sleeps 6 people). The large residents only pool is just 50 meters away and you have only 1 min walk to the beach that you also see from the living room. Numerous of restaurants and bars just 2 min walk in the port of beautiful Cabopino. Enjoying an enviable beachfront position on one of the best beaches in Marbella. This newly refurbished apartment, done to the highest standards is light, airy and spacious. Located in the heart of beautiful Puerto Cabopino, the hidden gem of the Costa Del Sol, you have numerous amenities including a resident only pool, bars and restaurants right on your doorstep. Ideal for a relaxing holiday in a beautiful location, only 15 mins from Marbella. For golfers during the slightly cooler months the comfort becomes magical with the floor heating. The apartment is bright, light and airy and offers fantastic views from the lounge large patio windows directly onto the beautiful beach and the Mediterranean. There is also a terrace overlooking the large pool and the Port of Cabopino that has ample space for dining. The large pool is available for residents only and you will be given the entry code on arrival and also your pass for the secure underground resident's car park. There is direct gated beach access from the pool area. • High speed internet with wi-fi • Air conditioning in all bedrooms, kitchen and living room • Underfloor heating in all bedrooms, kitchen and living room • Washing machine, dryer, +34 951 123 083 | +44 (0)330 179 8687 | info@idiliqestates.com Local 28, Edificio D, Centro de Negocios Puerta de Banús, N-340, Km 175, 29660 Nueva Andlaucia