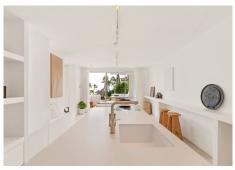

## R4881742

Estepona

REF# R4881742 1.295.000 €

| BEDS | BATHS | BUILT  | TERRACE |
|------|-------|--------|---------|
| 3    | 3     | 115 m² | 27 m²   |

This stunning apartment with sea view in one of Estepona's most sought after beachfront developments makes for the perfect holiday home. The property has just been fully renovated by renowned Belgian designers with high quality materials throughout resulting in a luxurious yet organic look. The concept also maximises the apartment's living space as the property now holds an impressive 3 bedrooms, each with ensuite bathroom as well as a guest WC. With a timeless and sophisticated interior design as well as bespoke furnishings, we are proud to present to you this unique turnkey property which will impress even the most discerning buyer. As for the location, Alcazaba Beach is a at walking distance of Estepona centre and is one of the most prestigious front line beach developments with a stretch of beach of over half a kilometer. Sports facilities: 7 swimming pools (one heated), 5 tennis courts, 3 paddle tennis courts, 1 football pitch with natural grass, children's play park, gym and sauna. Restaurant and beach bar for the exclusive use of home owners. Library building including cultural activities specially aimed at the study of the native Estepona flora. Administration office building and Security check point at the entrance. The gardens belonging to this residential estate have been awarded prizes several times by the Costa del Sol Gardeners Club.