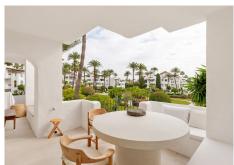

## R4881742

Estepona

REF# R4881742 1.295.000 €

| BEDS | BATHS | BUILT  | TERRACE |
|------|-------|--------|---------|
| 3    | 3     | 115 m² | 27 m²   |

This stunning apartment with sea view in one of Estepona's most sought after beachfront developments makes for the perfect holiday home. The property has just been fully renovated by renowned Belgian designers with high quality materials throughout resulting in a luxurious yet organic look. The concept also maximises the apartment's living space as the property now holds an impressive 3 bedrooms, each with ensuite bathroom as well as a guest WC. With a timeless and sophisticated interior design as well as bespoke furnishings, we are proud to present to you this unique turnkey property which will impress even the most discerning buyer. As for the location, Alcazaba Beach is a at walking distance of Estepona centre and is one of the most prestigious front line beach developments with a stretch of beach of over half a kilometer. Sports facilities: 7 swimming pools (one heated), 5 tennis courts, 3 paddle tennis courts, 1 football pitch with natural grass, children's play park, gym and sauna. Restaurant and beach bar for the exclusive use of home owners. Library building including cultural activities specially aimed at the study of the native Estepona flora. Administration office building and Security check point at the entrance. The gardens belonging to this residential estate have been awarded prizes several times by the Costa del Sol Gardeners Club.