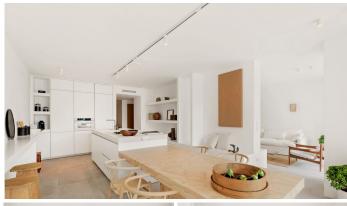

## R4881742

Estepona

REF# R4881742 1.295.000 €

| BEDS | BATHS | BUILT  | TERRACE |
|------|-------|--------|---------|
| 3    | 3     | 115 m² | 27 m²   |

This stunning apartment with sea view in one of Estepona's most sought after beachfront developments makes for the perfect holiday home. The property has just been fully renovated by renowned Belgian designers with high quality materials throughout resulting in a luxurious yet organic look. The concept also maximises the apartment's living space as the property now holds an impressive 3 bedrooms, each with ensuite bathroom as well as a guest WC. With a timeless and sophisticated interior design as well as bespoke furnishings, we are proud to present to you this unique turnkey property which will impress even the most discerning buyer. As for the location, Alcazaba Beach is a at walking distance of Estepona centre and is one of the most prestigious front line beach developments with a stretch of beach of over half a kilometer. Sports facilities: 7 swimming pools (one heated), 5 tennis courts, 3 paddle tennis courts, 1 football pitch with natural grass, children's play park, gym and sauna. Restaurant and beach bar for the exclusive use of home owners. Library building including cultural activities specially aimed at the study of the native Estepona flora. Administration office building and Security check point at the entrance. The gardens belonging to this residential estate have been awarded prizes several times by the Costa del Sol Gardeners Club.