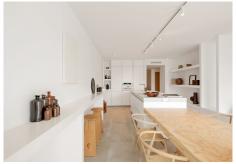

## R4881742

Estepona

REF# R4881742 1.295.000 €

| BEDS | BATHS | BUILT  | TERRACE |
|------|-------|--------|---------|
| 3    | 3     | 115 m² | 27 m²   |

This stunning apartment with sea view in one of Estepona's most sought after beachfront developments makes for the perfect holiday home. The property has just been fully renovated by renowned Belgian designers with high quality materials throughout resulting in a luxurious yet organic look. The concept also maximises the apartment's living space as the property now holds an impressive 3 bedrooms, each with ensuite bathroom as well as a guest WC. With a timeless and sophisticated interior design as well as bespoke furnishings, we are proud to present to you this unique turnkey property which will impress even the most discerning buyer. As for the location, Alcazaba Beach is a at walking distance of Estepona centre and is one of the most prestigious front line beach developments with a stretch of beach of over half a kilometer. Sports facilities: 7 swimming pools (one heated), 5 tennis courts, 3 paddle tennis courts, 1 football pitch with natural grass, children's play park, gym and sauna. Restaurant and beach bar for the exclusive use of home owners. Library building including cultural activities specially aimed at the study of the native Estepona flora. Administration office building and Security check point at the entrance. The gardens belonging to this residential estate have been awarded prizes several times by the Costa del Sol Gardeners Club.