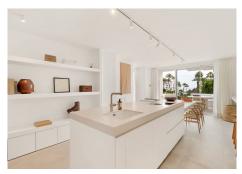

## R4881742

Estepona

REF# R4881742 1.295.000 €

| BEDS | BATHS | BUILT  | TERRACE |
|------|-------|--------|---------|
| 3    | 3     | 115 m² | 27 m²   |

This stunning apartment with sea view in one of Estepona's most sought after beachfront developments makes for the perfect holiday home. The property has just been fully renovated by renowned Belgian designers with high quality materials throughout resulting in a luxurious yet organic look. The concept also maximises the apartment's living space as the property now holds an impressive 3 bedrooms, each with ensuite bathroom as well as a guest WC. With a timeless and sophisticated interior design as well as bespoke furnishings, we are proud to present to you this unique turnkey property which will impress even the most discerning buyer. As for the location, Alcazaba Beach is a at walking distance of Estepona centre and is one of the most prestigious front line beach developments with a stretch of beach of over half a kilometer. Sports facilities: 7 swimming pools (one heated), 5 tennis courts, 3 paddle tennis courts, 1 football pitch with natural grass, children's play park, gym and sauna. Restaurant and beach bar for the exclusive use of home owners. Library building including cultural activities specially aimed at the study of the native Estepona flora. Administration office building and Security check point at the entrance. The gardens belonging to this residential estate have been awarded prizes several times by the Costa del Sol Gardeners Club.