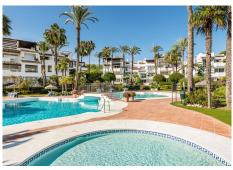

## R4881742

Estepona

REF# R4881742 1.295.000 €

| BEDS | BATHS | BUILT  | TERRACE |
|------|-------|--------|---------|
| 3    | 3     | 115 m² | 27 m²   |

This stunning apartment with sea view in one of Estepona's most sought after beachfront developments makes for the perfect holiday home. The property has just been fully renovated by renowned Belgian designers with high quality materials throughout resulting in a luxurious yet organic look. The concept also maximises the apartment's living space as the property now holds an impressive 3 bedrooms, each with ensuite bathroom as well as a guest WC. With a timeless and sophisticated interior design as well as bespoke furnishings, we are proud to present to you this unique turnkey property which will impress even the most discerning buyer. As for the location, Alcazaba Beach is a at walking distance of Estepona centre and is one of the most prestigious front line beach developments with a stretch of beach of over half a kilometer. Sports facilities: 7 swimming pools (one heated), 5 tennis courts, 3 paddle tennis courts, 1 football pitch with natural grass, children's play park, gym and sauna. Restaurant and beach bar for the exclusive use of home owners. Library building including cultural activities specially aimed at the study of the native Estepona flora. Administration office building and Security check point at the entrance. The gardens belonging to this residential estate have been awarded prizes several times by the Costa del Sol Gardeners Club.