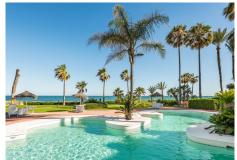

## R4881742

Estepona

REF# R4881742 1.295.000 €

| BEDS | BATHS | BUILT  | TERRACE |
|------|-------|--------|---------|
| 3    | 3     | 115 m² | 27 m²   |

This stunning apartment with sea view in one of Estepona's most sought after beachfront developments makes for the perfect holiday home. The property has just been fully renovated by renowned Belgian designers with high quality materials throughout resulting in a luxurious yet organic look. The concept also maximises the apartment's living space as the property now holds an impressive 3 bedrooms, each with ensuite bathroom as well as a guest WC. With a timeless and sophisticated interior design as well as bespoke furnishings, we are proud to present to you this unique turnkey property which will impress even the most discerning buyer. As for the location, Alcazaba Beach is a at walking distance of Estepona centre and is one of the most prestigious front line beach developments with a stretch of beach of over half a kilometer. Sports facilities: 7 swimming pools (one heated), 5 tennis courts, 3 paddle tennis courts, 1 football pitch with natural grass, children's play park, gym and sauna. Restaurant and beach bar for the exclusive use of home owners. Library building including cultural activities specially aimed at the study of the native Estepona flora. Administration office building and Security check point at the entrance. The gardens belonging to this residential estate have been awarded prizes several times by the Costa del Sol Gardeners Club.