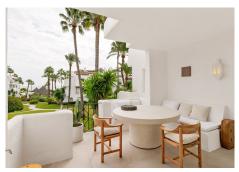

## R4881742

Estepona

REF# R4881742 1.295.000 €

| BEDS | BATHS | BUILT  | TERRACE |
|------|-------|--------|---------|
| 3    | 3     | 115 m² | 27 m²   |

This stunning apartment with sea view in one of Estepona's most sought after beachfront developments makes for the perfect holiday home. The property has just been fully renovated by renowned Belgian designers with high quality materials throughout resulting in a luxurious yet organic look. The concept also maximises the apartment's living space as the property now holds an impressive 3 bedrooms, each with ensuite bathroom as well as a guest WC. With a timeless and sophisticated interior design as well as bespoke furnishings, we are proud to present to you this unique turnkey property which will impress even the most discerning buyer. As for the location, Alcazaba Beach is a at walking distance of Estepona centre and is one of the most prestigious front line beach developments with a stretch of beach of over half a kilometer. Sports facilities: 7 swimming pools (one heated), 5 tennis courts, 3 paddle tennis courts, 1 football pitch with natural grass, children's play park, gym and sauna. Restaurant and beach bar for the exclusive use of home owners. Library building including cultural activities specially aimed at the study of the native Estepona flora. Administration office building and Security check point at the entrance. The gardens belonging to this residential estate have been awarded prizes several times by the Costa del Sol Gardeners Club.