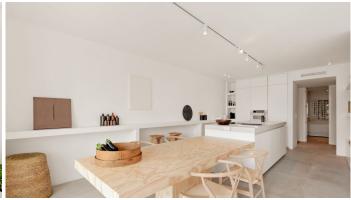

## R4881742

Estepona

REF# R4881742 1.295.000 €

| BEDS | BATHS | BUILT  | TERRACE |
|------|-------|--------|---------|
| 3    | 3     | 115 m² | 27 m²   |

This stunning apartment with sea view in one of Estepona's most sought after beachfront developments makes for the perfect holiday home. The property has just been fully renovated by renowned Belgian designers with high quality materials throughout resulting in a luxurious yet organic look. The concept also maximises the apartment's living space as the property now holds an impressive 3 bedrooms, each with ensuite bathroom as well as a guest WC. With a timeless and sophisticated interior design as well as bespoke furnishings, we are proud to present to you this unique turnkey property which will impress even the most discerning buyer. As for the location, Alcazaba Beach is a at walking distance of Estepona centre and is one of the most prestigious front line beach developments with a stretch of beach of over half a kilometer. Sports facilities: 7 swimming pools (one heated), 5 tennis courts, 3 paddle tennis courts, 1 football pitch with natural grass, children's play park, gym and sauna. Restaurant and beach bar for the exclusive use of home owners. Library building including cultural activities specially aimed at the study of the native Estepona flora. Administration office building and Security check point at the entrance. The gardens belonging to this residential estate have been awarded prizes several times by the Costa del Sol Gardeners Club.