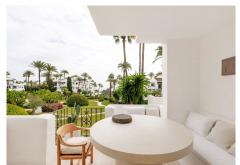

## R4881742

Estepona

REF# R4881742 1.295.000 €

| BEDS | BATHS | BUILT  | TERRACE |
|------|-------|--------|---------|
| 3    | 3     | 115 m² | 27 m²   |

This stunning apartment with sea view in one of Estepona's most sought after beachfront developments makes for the perfect holiday home. The property has just been fully renovated by renowned Belgian designers with high quality materials throughout resulting in a luxurious yet organic look. The concept also maximises the apartment's living space as the property now holds an impressive 3 bedrooms, each with ensuite bathroom as well as a guest WC. With a timeless and sophisticated interior design as well as bespoke furnishings, we are proud to present to you this unique turnkey property which will impress even the most discerning buyer. As for the location, Alcazaba Beach is a at walking distance of Estepona centre and is one of the most prestigious front line beach developments with a stretch of beach of over half a kilometer. Sports facilities: 7 swimming pools (one heated), 5 tennis courts, 3 paddle tennis courts, 1 football pitch with natural grass, children's play park, gym and sauna. Restaurant and beach bar for the exclusive use of home owners. Library building including cultural activities specially aimed at the study of the native Estepona flora. Administration office building and Security check point at the entrance. The gardens belonging to this residential estate have been awarded prizes several times by the Costa del Sol Gardeners Club.