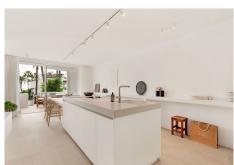

## R4881742

Estepona

REF# R4881742 1.295.000 €

| BEDS | BATHS | BUILT  | TERRACE |
|------|-------|--------|---------|
| 3    | 3     | 115 m² | 27 m²   |

This stunning apartment with sea view in one of Estepona's most sought after beachfront developments makes for the perfect holiday home. The property has just been fully renovated by renowned Belgian designers with high quality materials throughout resulting in a luxurious yet organic look. The concept also maximises the apartment's living space as the property now holds an impressive 3 bedrooms, each with ensuite bathroom as well as a guest WC. With a timeless and sophisticated interior design as well as bespoke furnishings, we are proud to present to you this unique turnkey property which will impress even the most discerning buyer. As for the location, Alcazaba Beach is a at walking distance of Estepona centre and is one of the most prestigious front line beach developments with a stretch of beach of over half a kilometer. Sports facilities: 7 swimming pools (one heated), 5 tennis courts, 3 paddle tennis courts, 1 football pitch with natural grass, children's play park, gym and sauna. Restaurant and beach bar for the exclusive use of home owners. Library building including cultural activities specially aimed at the study of the native Estepona flora. Administration office building and Security check point at the entrance. The gardens belonging to this residential estate have been awarded prizes several times by the Costa del Sol Gardeners Club.