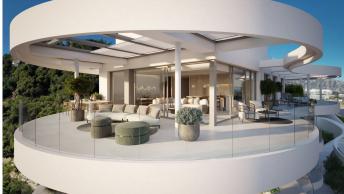

R4881718

Marbella

REF# R4881718 899.000 €

| BEDS | BATHS | BUILT  | TERRACE |
|------|-------|--------|---------|
| 2    | 3     | 126 m² | 38 m²   |

The prestigious residential complex is located near the charming village of Benahavís, designed for those who seek outstanding luxury and comfort. The complex features exquisitely created 2, 3, and 4-bedroom apartments as well as expansive penthouses, all offering breathtaking views of the Mediterranean Sea towards Gibraltar and the coasts of África. Situated close to the renowned La Quinta Golf Club, the complex offers residents easy access to world-class golfing facilities. The offered amenities are unique, providing a salt water pool with jaccuzzi, outdoor garden gym with yoga area, Petanca, chillout area with pit fire and a conference center. The 24-hour security ensures a safe and private living environment.