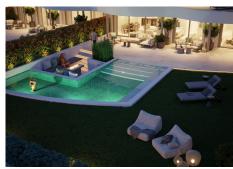

R4881718

Marbella

REF# R4881718 899.000 €

| BEDS | BATHS | BUILT  | TERRACE |
|------|-------|--------|---------|
| 2    | 3     | 126 m² | 38 m²   |

The prestigious residential complex is located near the charming village of Benahavís, designed for those who seek outstanding luxury and comfort. The complex features exquisitely created 2, 3, and 4-bedroom apartments as well as expansive penthouses, all offering breathtaking views of the Mediterranean Sea towards Gibraltar and the coasts of África. Situated close to the renowned La Quinta Golf Club, the complex offers residents easy access to world-class golfing facilities. The offered amenities are unique, providing a salt water pool with jaccuzzi, outdoor garden gym with yoga area, Petanca, chillout area with pit fire and a conference center. The 24-hour security ensures a safe and private living environment.