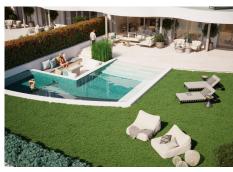

R4881718

Marbella

REF# R4881718 899.000 €

| BEDS | BATHS | BUILT  | TERRACE |
|------|-------|--------|---------|
| 2    | 3     | 126 m² | 38 m²   |

The prestigious residential complex is located near the charming village of Benahavís, designed for those who seek outstanding luxury and comfort. The complex features exquisitely created 2, 3, and 4-bedroom apartments as well as expansive penthouses, all offering breathtaking views of the Mediterranean Sea towards Gibraltar and the coasts of África. Situated close to the renowned La Quinta Golf Club, the complex offers residents easy access to world-class golfing facilities. The offered amenities are unique, providing a salt water pool with jaccuzzi, outdoor garden gym with yoga area, Petanca, chillout area with pit fire and a conference center. The 24-hour security ensures a safe and private living environment.