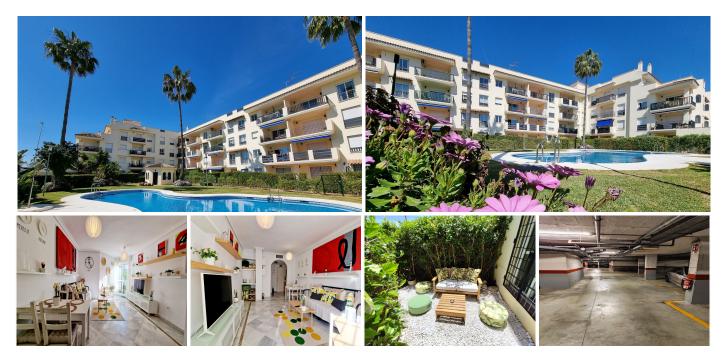

## REF# R4881553 318.000 €

| BEDS | BATHS | BUILT | PLOT | TERRACE |
|------|-------|-------|------|---------|
| 1    | 1     | 60 m² | 6 m² | 6 m²    |

Marbella, Nueva Andalucia Charming Ground Floor Apartment Near Puerto Banús and the Beach Discover an exceptional opportunity to own a delightful ground-floor apartment in a sought-after, established residential community just a short walk from Puerto Banús and the beach. This cozy retreat offers 1 spacious bedroom, a modern bathroom, a fully equipped kitchen, and a bright living room that opens directly onto a private garden – perfect for outdoor relaxation and entertaining. Enjoy an unbeatable location: The Real Club de Padel is just 200 meters away, the luxury of Puerto Banús is less than a 15-minute walk, and Mistral Beach is only 12 minutes away. The community boasts beautifully landscaped gardens and a sparkling swimming pool, creating an oasis of tranquility in a vibrant location. This property includes a dedicated parking space and a storage room, adding to the convenience. With low community fees, this apartment is an excellent investment for enjoying the Costa del Sol lifestyle.