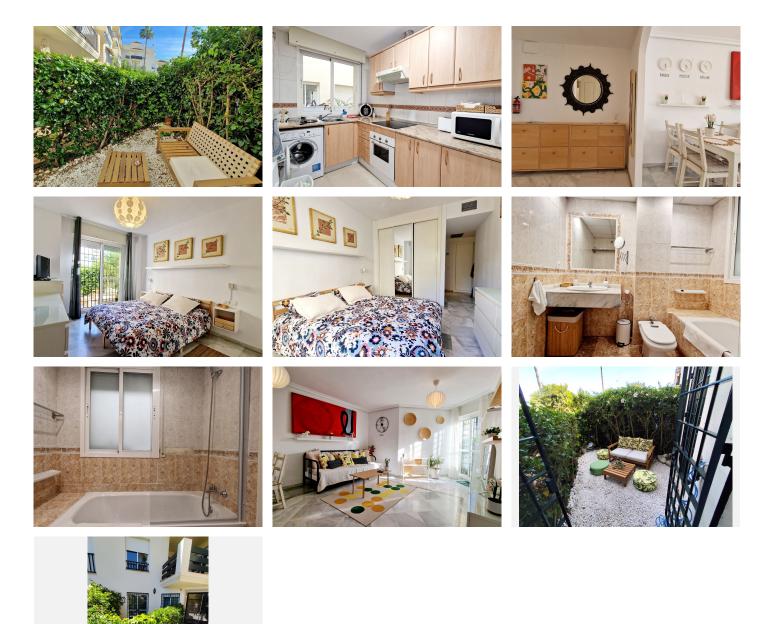

## REF# R4881553 318.000 €

| BEDS | BATHS | BUILT | PLOT | TERRACE |
|------|-------|-------|------|---------|
| 1    | 1     | 60 m² | 6 m² | 6 m²    |

Marbella, Nueva Andalucia Charming Ground Floor Apartment Near Puerto Banús and the Beach Discover an exceptional opportunity to own a delightful ground-floor apartment in a sought-after, established residential community just a short walk from Puerto Banús and the beach. This cozy retreat offers 1 spacious bedroom, a modern bathroom, a fully equipped kitchen, and a bright living room that opens directly onto a private garden – perfect for outdoor relaxation and entertaining. Enjoy an unbeatable location: The Real Club de Padel is just 200 meters away, the luxury of Puerto Banús is less than a 15-minute walk, and Mistral Beach is only 12 minutes away. The community boasts beautifully landscaped gardens and a sparkling swimming pool, creating an oasis of tranquility in a vibrant location. This property includes a dedicated parking space and a storage room, adding to the convenience. With low community fees, this apartment is an excellent investment for enjoying the Costa del Sol lifestyle.