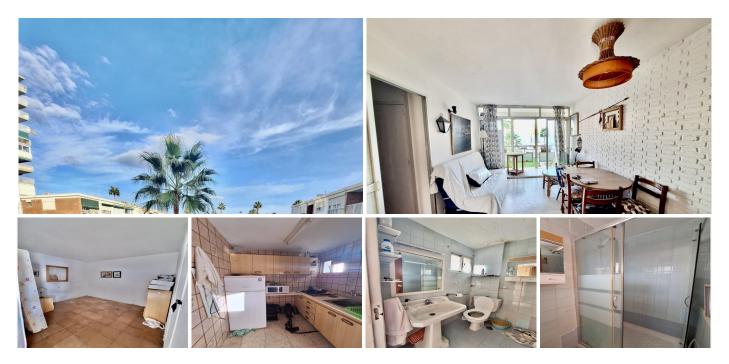

## R4881406 ▼ Torrequebrada REF# R4881406 221.500 €

| BEDS | BATHS | BUILT | TERRACE |
|------|-------|-------|---------|
| 1    | 1     | 47 m² | 2 m²    |

This apartment, situated on the second floor, presents a unique opportunity for renovation, boasting stunning frontal sea views just 50 meters from the beach. The layout includes a spacious living room that opens onto a delightful terrace, perfect for enjoying the coastal breeze and picturesque sunsets. An independent kitchen offers the potential for modern upgrades, while the single bedroom and bathroom provide a functional living space. The property is part of a well-maintained urbanization featuring lush gardens and a community pool, enhancing the appeal for both relaxation and recreation. Given its prime location near the beach and proximity to a variety of services and shops, this apartment represents an excellent investment opportunity for holiday rentals, making it an ideal choice for those looking to capitalize on the vibrant coastal lifestyle.