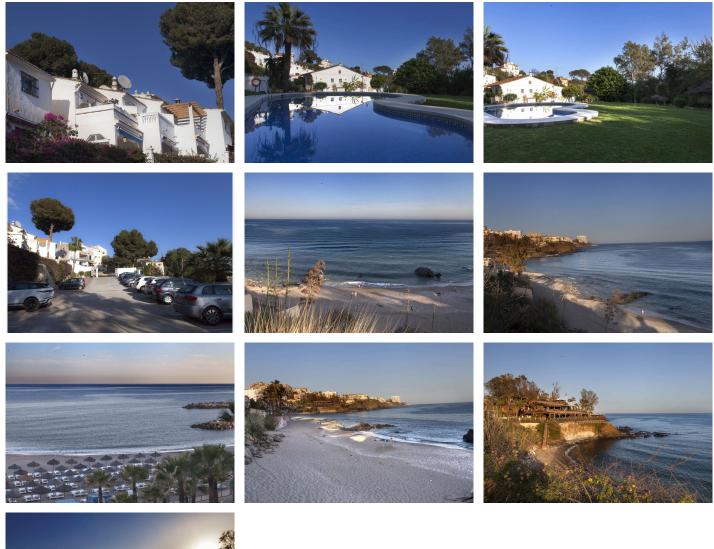

## R4881136 ♥ Torremuelle REF# R4881136 325.000 €

| BEDS | BATHS | BUILT  |
|------|-------|--------|
| 2    | 2     | 120 m² |

Discover Your Oasis on the Costa del Sol! This charming townhouse in Benalmádena Costa combines comfort with an unbeatable location, making it ideal for both living and investment, with an estimated annual rental income potential of €27,000. Just 30 minutes from the airport and 9 minutes from the town center, this property offers easy access to everything you need. Property Features: Located within a gated community, you'll enjoy exclusive amenities like a community pool, tennis court, and parking. Only 550 meters from the beach, this home is a true seaside dream. • 2 bedrooms with built-in wardrobes and private terraces, including a master bedroom with stunning sea views. • Modern bathroom with a walk-in shower. • Semiopen kitchen connected to an outdoor laundry area. • Spacious living room with a fireplace and dining area, opening to a large south-facing terrace, perfect for barbecues and outdoor living. Built in 1989, this second-hand property is in great condition, with heating and cooling provided by an efficient air conditioning system and a south-facing orientation that ensures year-round comfort. An outdoor parking space adds extra convenience. Set in Benalmádena, renowned for its vibrant nightlife, beautiful beaches, and charming old town, this location also offers easy access to the iconic Colomares Castle. Don't miss the chance to make this Costa del Sol dream home yours!