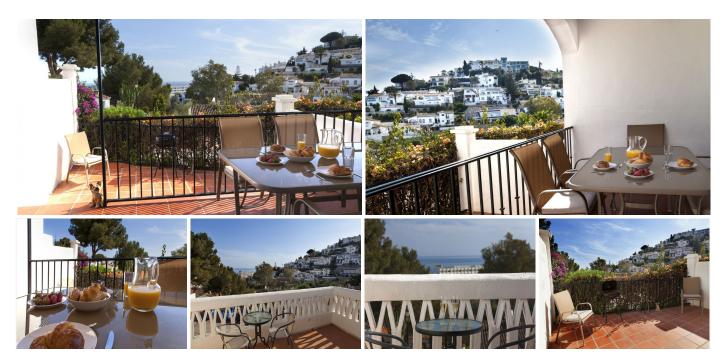

## R4881136 ♥ Torremuelle REF# R4881136 325.000 €

| BEDS | BATHS | BUILT  |
|------|-------|--------|
| 2    | 2     | 120 m² |

Discover Your Oasis on the Costa del Sol! This charming townhouse in Benalmádena Costa combines comfort with an unbeatable location, making it ideal for both living and investment, with an estimated annual rental income potential of €27,000. Just 30 minutes from the airport and 9 minutes from the town center, this property offers easy access to everything you need. Property Features: Located within a gated community, you'll enjoy exclusive amenities like a community pool, tennis court, and parking. Only 550 meters from the beach, this home is a true seaside dream. • 2 bedrooms with built-in wardrobes and private terraces, including a master bedroom with stunning sea views. • Modern bathroom with a walk-in shower. • Semiopen kitchen connected to an outdoor laundry area. • Spacious living room with a fireplace and dining area, opening to a large south-facing terrace, perfect for barbecues and outdoor living. Built in 1989, this second-hand property is in great condition, with heating and cooling provided by an efficient air conditioning system and a south-facing orientation that ensures year-round comfort. An outdoor parking space adds extra convenience. Set in Benalmádena, renowned for its vibrant nightlife, beautiful beaches, and charming old town, this location also offers easy access to the iconic Colomares Castle. Don't miss the chance to make this Costa del Sol dream home yours!