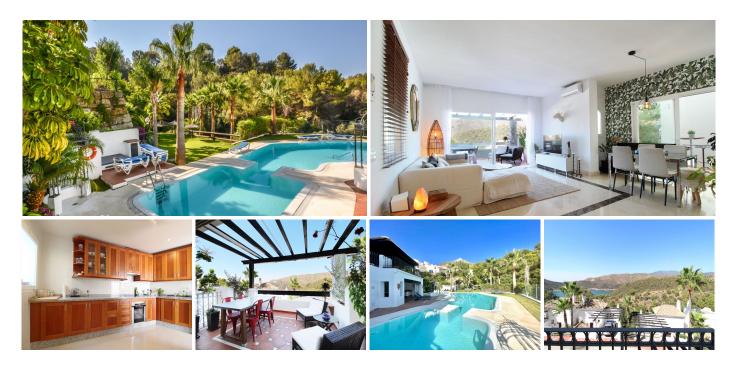

## R4880947

Marbella

REF# R4880947 560.000 €

| BEDS | BATHS | BUILT  | TERRACE |
|------|-------|--------|---------|
| 3    | 2.5   | 209 m² | 49 m²   |

Situated just 9 mins from the Golden Mile and 10 into Puerto Banus, this is a small, unique development of just 59 townhouses, nestled into the foothills of the La Concha mountain in one of Spain's biggest National Parks and overlooking the Istan lake. Perfect for those looking to get away from the hustle and bustle and yet just a short hop into the centre of it all. This south/west facing house has a spacious and bright living area with windows and patio doors leading out onto two separate terraces, partly refurbished with new bathrooms and the possibility of opening up the large kitchen to the living area. Off the kitchen is an internal patio ideal for a BBQ. The living room leads out onto the elevated terrace from which you look directly out over the stunning mountains and lake. The upper level has three double bedrooms including the master suite which also enjoys those lovely views as does the 2nd bedroom. The 3rd bedroom has access to a small private terrace area. The house has a large basement/garage area with more than enough room for two large cars and storage. The complex itself has a security barrier and is protected with CCTV, there is a lovely and peaceful pool area and gardens close by as well as a children's play area at the far end of the community. The white village of Istan is just an 11 minute drive away and is very popular with cyclists due to its outstanding beauty.