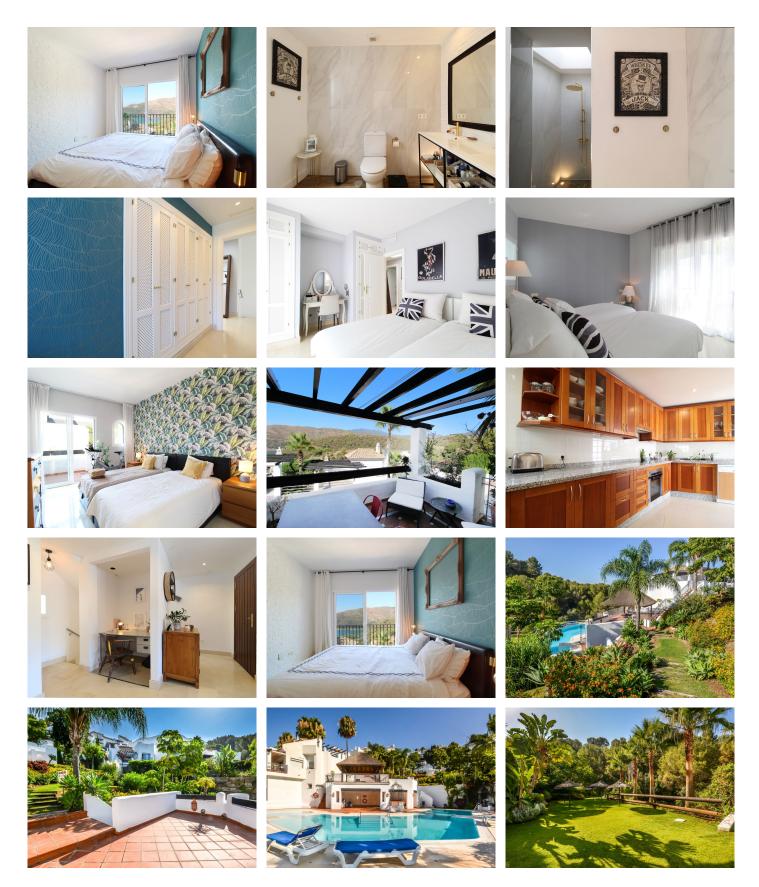

## R4880947

Marbella

REF# R4880947 560.000 €

| BEDS | BATHS | BUILT  | TERRACE |
|------|-------|--------|---------|
| 3    | 2.5   | 209 m² | 49 m²   |

Situated just 9 mins from the Golden Mile and 10 into Puerto Banus, this is a small, unique development of just 59 townhouses, nestled into the foothills of the La Concha mountain in one of Spain's biggest National Parks and overlooking the Istan lake. Perfect for those looking to get away from the hustle and bustle and yet just a short hop into the centre of it all. This south/west facing house has a spacious and bright living area with windows and patio doors leading out onto two separate terraces, partly refurbished with new bathrooms and the possibility of opening up the large kitchen to the living area. Off the kitchen is an internal patio ideal for a BBQ. The living room leads out onto the elevated terrace from which you look directly out over the stunning mountains and lake. The upper level has three double bedrooms including the master suite which also enjoys those lovely views as does the 2nd bedroom. The 3rd bedroom has access to a small private terrace area. The house has a large basement/garage area with more than enough room for two large cars and storage. The complex itself has a security barrier and is protected with CCTV, there is a lovely and peaceful pool area and gardens close by as well as a children's play area at the far end of the community. The white village of Istan is just an 11 minute drive away and is very popular with cyclists due to its outstanding beauty.