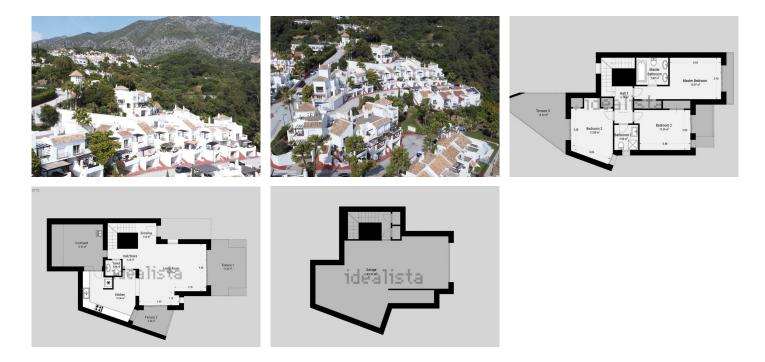

## R4880947

Marbella

REF# R4880947 560.000 €

| BEDS | BATHS | BUILT  | TERRACE |
|------|-------|--------|---------|
| 3    | 2.5   | 209 m² | 49 m²   |

Situated just 9 mins from the Golden Mile and 10 into Puerto Banus, this is a small, unique development of just 59 townhouses, nestled into the foothills of the La Concha mountain in one of Spain's biggest National Parks and overlooking the Istan lake. Perfect for those looking to get away from the hustle and bustle and yet just a short hop into the centre of it all. This south/west facing house has a spacious and bright living area with windows and patio doors leading out onto two separate terraces, partly refurbished with new bathrooms and the possibility of opening up the large kitchen to the living area. Off the kitchen is an internal patio ideal for a BBQ. The living room leads out onto the elevated terrace from which you look directly out over the stunning mountains and lake. The upper level has three double bedrooms including the master suite which also enjoys those lovely views as does the 2nd bedroom. The 3rd bedroom has access to a small private terrace area. The house has a large basement/garage area with more than enough room for two large cars and storage. The complex itself has a security barrier and is protected with CCTV, there is a lovely and peaceful pool area and gardens close by as well as a children's play area at the far end of the community. The white village of Istan is just an 11 minute drive away and is very popular with cyclists due to its outstanding beauty.