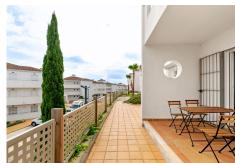

## R4880926

Manilva

REF# R4880926 199.000 €

| BEDS | BATHS | BUILT | TERRACE |
|------|-------|-------|---------|
| 2    | 2     | 62 m² | 10 m²   |

Set within a recently completed, resort-style community, this charming ground-floor apartment makes for a perfect holiday home. Located just a few minutes away from La Duquesa marina and about 10 mins from Sotogrande, the resort is very well connected and in itself offers an array of facilities such as communal pool, sports facilities and a clubhouse. The apartment welcomes you with a convenient hallway with toilet and utility room to your left upon entry. Moving forward, you'll step into an open-plan living area that combines a fully equipped kitchen and a cozy lounge, seamlessly flowing to a terrace that offers an ideal outdoor retreat. To the right, you'll find two generously sized bedrooms, along with a well-appointed bathroom. This apartment offers great flexibility in that it makes for a perfect rental investment property as well an ideal holiday home to enjoy everything the Costa del Sol has to offer, providing comfort, style, and accessibility in a prime location.