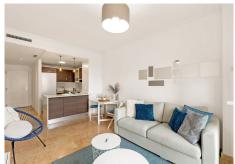

## R4880926

Manilva

REF# R4880926 199.000 €

| BEDS | BATHS | BUILT | TERRACE |
|------|-------|-------|---------|
| 2    | 2     | 62 m² | 10 m²   |

Set within a recently completed, resort-style community, this charming ground-floor apartment makes for a perfect holiday home. Located just a few minutes away from La Duquesa marina and about 10 mins from Sotogrande, the resort is very well connected and in itself offers an array of facilities such as communal pool, sports facilities and a clubhouse. The apartment welcomes you with a convenient hallway with toilet and utility room to your left upon entry. Moving forward, you'll step into an open-plan living area that combines a fully equipped kitchen and a cozy lounge, seamlessly flowing to a terrace that offers an ideal outdoor retreat. To the right, you'll find two generously sized bedrooms, along with a well-appointed bathroom. This apartment offers great flexibility in that it makes for a perfect rental investment property as well an ideal holiday home to enjoy everything the Costa del Sol has to offer, providing comfort, style, and accessibility in a prime location.