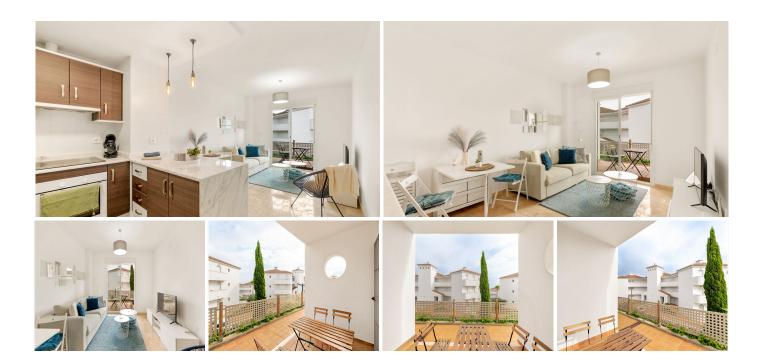

## R4880926

Manilva

REF# R4880926 199.000 €

| BEDS | BATHS | BUILT | TERRACE |
|------|-------|-------|---------|
| 2    | 2     | 62 m² | 10 m²   |

Set within a recently completed, resort-style community, this charming ground-floor apartment makes for a perfect holiday home. Located just a few minutes away from La Duquesa marina and about 10 mins from Sotogrande, the resort is very well connected and in itself offers an array of facilities such as communal pool, sports facilities and a clubhouse. The apartment welcomes you with a convenient hallway with toilet and utility room to your left upon entry. Moving forward, you'll step into an open-plan living area that combines a fully equipped kitchen and a cozy lounge, seamlessly flowing to a terrace that offers an ideal outdoor retreat. To the right, you'll find two generously sized bedrooms, along with a well-appointed bathroom. This apartment offers great flexibility in that it makes for a perfect rental investment property as well an ideal holiday home to enjoy everything the Costa del Sol has to offer, providing comfort, style, and accessibility in a prime location.