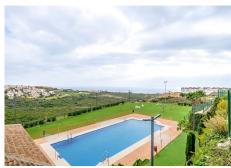

## R4880926

Manilva

REF# R4880926 199.000 €

| BEDS | BATHS | BUILT | TERRACE |
|------|-------|-------|---------|
| 2    | 2     | 62 m² | 10 m²   |

Set within a recently completed, resort-style community, this charming ground-floor apartment makes for a perfect holiday home. Located just a few minutes away from La Duquesa marina and about 10 mins from Sotogrande, the resort is very well connected and in itself offers an array of facilities such as communal pool, sports facilities and a clubhouse. The apartment welcomes you with a convenient hallway with toilet and utility room to your left upon entry. Moving forward, you'll step into an open-plan living area that combines a fully equipped kitchen and a cozy lounge, seamlessly flowing to a terrace that offers an ideal outdoor retreat. To the right, you'll find two generously sized bedrooms, along with a well-appointed bathroom. This apartment offers great flexibility in that it makes for a perfect rental investment property as well an ideal holiday home to enjoy everything the Costa del Sol has to offer, providing comfort, style, and accessibility in a prime location.