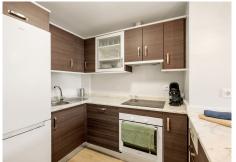

## R4880926

Manilva

REF# R4880926 199.000 €

| BEDS | BATHS | BUILT | TERRACE |
|------|-------|-------|---------|
| 2    | 2     | 62 m² | 10 m²   |

Set within a recently completed, resort-style community, this charming ground-floor apartment makes for a perfect holiday home. Located just a few minutes away from La Duquesa marina and about 10 mins from Sotogrande, the resort is very well connected and in itself offers an array of facilities such as communal pool, sports facilities and a clubhouse. The apartment welcomes you with a convenient hallway with toilet and utility room to your left upon entry. Moving forward, you'll step into an open-plan living area that combines a fully equipped kitchen and a cozy lounge, seamlessly flowing to a terrace that offers an ideal outdoor retreat. To the right, you'll find two generously sized bedrooms, along with a well-appointed bathroom. This apartment offers great flexibility in that it makes for a perfect rental investment property as well an ideal holiday home to enjoy everything the Costa del Sol has to offer, providing comfort, style, and accessibility in a prime location.