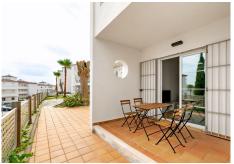

## R4880926

Manilva

REF# R4880926 199.000 €

| BEDS | BATHS | BUILT | TERRACE |
|------|-------|-------|---------|
| 2    | 2     | 62 m² | 10 m²   |

Set within a recently completed, resort-style community, this charming ground-floor apartment makes for a perfect holiday home. Located just a few minutes away from La Duquesa marina and about 10 mins from Sotogrande, the resort is very well connected and in itself offers an array of facilities such as communal pool, sports facilities and a clubhouse. The apartment welcomes you with a convenient hallway with toilet and utility room to your left upon entry. Moving forward, you'll step into an open-plan living area that combines a fully equipped kitchen and a cozy lounge, seamlessly flowing to a terrace that offers an ideal outdoor retreat. To the right, you'll find two generously sized bedrooms, along with a well-appointed bathroom. This apartment offers great flexibility in that it makes for a perfect rental investment property as well an ideal holiday home to enjoy everything the Costa del Sol has to offer, providing comfort, style, and accessibility in a prime location.