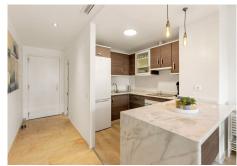

## R4880926

Manilva

REF# R4880926 199.000 €

| BEDS | BATHS | BUILT | TERRACE |
|------|-------|-------|---------|
| 2    | 2     | 62 m² | 10 m²   |

Set within a recently completed, resort-style community, this charming ground-floor apartment makes for a perfect holiday home. Located just a few minutes away from La Duquesa marina and about 10 mins from Sotogrande, the resort is very well connected and in itself offers an array of facilities such as communal pool, sports facilities and a clubhouse. The apartment welcomes you with a convenient hallway with toilet and utility room to your left upon entry. Moving forward, you'll step into an open-plan living area that combines a fully equipped kitchen and a cozy lounge, seamlessly flowing to a terrace that offers an ideal outdoor retreat. To the right, you'll find two generously sized bedrooms, along with a well-appointed bathroom. This apartment offers great flexibility in that it makes for a perfect rental investment property as well an ideal holiday home to enjoy everything the Costa del Sol has to offer, providing comfort, style, and accessibility in a prime location.