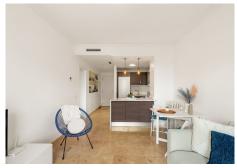

## R4880926

Manilva

REF# R4880926 199.000 €

| BEDS | BATHS | BUILT | TERRACE |
|------|-------|-------|---------|
| 2    | 2     | 62 m² | 10 m²   |

Set within a recently completed, resort-style community, this charming ground-floor apartment makes for a perfect holiday home. Located just a few minutes away from La Duquesa marina and about 10 mins from Sotogrande, the resort is very well connected and in itself offers an array of facilities such as communal pool, sports facilities and a clubhouse. The apartment welcomes you with a convenient hallway with toilet and utility room to your left upon entry. Moving forward, you'll step into an open-plan living area that combines a fully equipped kitchen and a cozy lounge, seamlessly flowing to a terrace that offers an ideal outdoor retreat. To the right, you'll find two generously sized bedrooms, along with a well-appointed bathroom. This apartment offers great flexibility in that it makes for a perfect rental investment property as well an ideal holiday home to enjoy everything the Costa del Sol has to offer, providing comfort, style, and accessibility in a prime location.