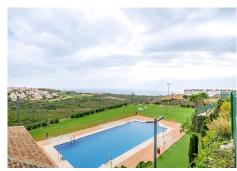

## R4880920

Manilva

REF# R4880920 230.000 €

| BEDS | BATHS | BUILT | TERRACE |
|------|-------|-------|---------|
| 3    | 2     | 76 m² | 12 m²   |

Set within a recently completed, resort-style community, this charming ground-floor apartment makes for a perfect holiday home. Located just a few minutes away from La Duquesa marina and about 10 mins from Sotogrande, the resort is very well connected and in itself offers an array of facilities such as communal pool, sports facilities and a clubhouse. Upon entering this ground-floor apartment, you'll find a spacious bedroom on your left and a toilet with utility room on your right. As you continue through, you walk into the open-plan living area with a fully fitted kitchen and a cozy lounge, along with access to the terrace. On the right side of the apartment, there are two additional spacious bedrooms and a well-sized bathroom. This apartment offers great flexibility in that it makes for a perfect rental investment property as well an ideal holiday home to enjoy everything the Costa del Sol has to offer, providing comfort, style, and accessibility in a prime location.