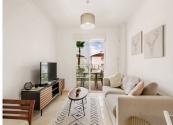

## R4880920

Manilva

REF# R4880920 230.000 €

| BEDS | BATHS | BUILT | TERRACE |
|------|-------|-------|---------|
| 3    | 2     | 76 m² | 12 m²   |

Set within a recently completed, resort-style community, this charming ground-floor apartment makes for a perfect holiday home. Located just a few minutes away from La Duquesa marina and about 10 mins from Sotogrande, the resort is very well connected and in itself offers an array of facilities such as communal pool, sports facilities and a clubhouse. Upon entering this ground-floor apartment, you'll find a spacious bedroom on your left and a toilet with utility room on your right. As you continue through, you walk into the open-plan living area with a fully fitted kitchen and a cozy lounge, along with access to the terrace. On the right side of the apartment, there are two additional spacious bedrooms and a well-sized bathroom. This apartment offers great flexibility in that it makes for a perfect rental investment property as well an ideal holiday home to enjoy everything the Costa del Sol has to offer, providing comfort, style, and accessibility in a prime location.