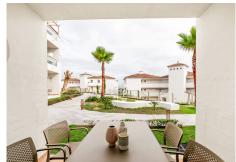

## R4880920

Manilva

REF# R4880920 230.000 €

| BEDS | BATHS | BUILT | TERRACE |
|------|-------|-------|---------|
| 3    | 2     | 76 m² | 12 m²   |

Set within a recently completed, resort-style community, this charming ground-floor apartment makes for a perfect holiday home. Located just a few minutes away from La Duquesa marina and about 10 mins from Sotogrande, the resort is very well connected and in itself offers an array of facilities such as communal pool, sports facilities and a clubhouse. Upon entering this ground-floor apartment, you'll find a spacious bedroom on your left and a toilet with utility room on your right. As you continue through, you walk into the open-plan living area with a fully fitted kitchen and a cozy lounge, along with access to the terrace. On the right side of the apartment, there are two additional spacious bedrooms and a well-sized bathroom. This apartment offers great flexibility in that it makes for a perfect rental investment property as well an ideal holiday home to enjoy everything the Costa del Sol has to offer, providing comfort, style, and accessibility in a prime location.