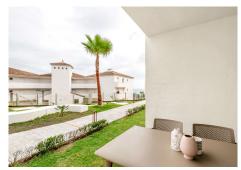

## R4880920

Manilva

REF# R4880920 230.000 €

| BEDS | BATHS | BUILT | TERRACE |
|------|-------|-------|---------|
| 3    | 2     | 76 m² | 12 m²   |

Set within a recently completed, resort-style community, this charming ground-floor apartment makes for a perfect holiday home. Located just a few minutes away from La Duquesa marina and about 10 mins from Sotogrande, the resort is very well connected and in itself offers an array of facilities such as communal pool, sports facilities and a clubhouse. Upon entering this ground-floor apartment, you'll find a spacious bedroom on your left and a toilet with utility room on your right. As you continue through, you walk into the open-plan living area with a fully fitted kitchen and a cozy lounge, along with access to the terrace. On the right side of the apartment, there are two additional spacious bedrooms and a well-sized bathroom. This apartment offers great flexibility in that it makes for a perfect rental investment property as well an ideal holiday home to enjoy everything the Costa del Sol has to offer, providing comfort, style, and accessibility in a prime location.