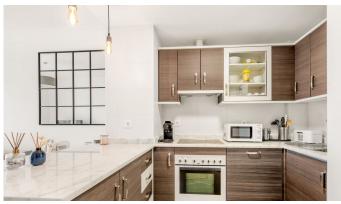

## R4880920

Manilva

REF# R4880920 230.000 €

| BEDS | BATHS | BUILT | TERRACE |
|------|-------|-------|---------|
| 3    | 2     | 76 m² | 12 m²   |

Set within a recently completed, resort-style community, this charming ground-floor apartment makes for a perfect holiday home. Located just a few minutes away from La Duquesa marina and about 10 mins from Sotogrande, the resort is very well connected and in itself offers an array of facilities such as communal pool, sports facilities and a clubhouse. Upon entering this ground-floor apartment, you'll find a spacious bedroom on your left and a toilet with utility room on your right. As you continue through, you walk into the open-plan living area with a fully fitted kitchen and a cozy lounge, along with access to the terrace. On the right side of the apartment, there are two additional spacious bedrooms and a well-sized bathroom. This apartment offers great flexibility in that it makes for a perfect rental investment property as well an ideal holiday home to enjoy everything the Costa del Sol has to offer, providing comfort, style, and accessibility in a prime location.