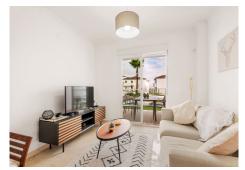

## R4880920

Manilva

REF# R4880920 230.000 €

| BEDS | BATHS | BUILT | TERRACE |
|------|-------|-------|---------|
| 3    | 2     | 76 m² | 12 m²   |

Set within a recently completed, resort-style community, this charming ground-floor apartment makes for a perfect holiday home. Located just a few minutes away from La Duquesa marina and about 10 mins from Sotogrande, the resort is very well connected and in itself offers an array of facilities such as communal pool, sports facilities and a clubhouse. Upon entering this ground-floor apartment, you'll find a spacious bedroom on your left and a toilet with utility room on your right. As you continue through, you walk into the open-plan living area with a fully fitted kitchen and a cozy lounge, along with access to the terrace. On the right side of the apartment, there are two additional spacious bedrooms and a well-sized bathroom. This apartment offers great flexibility in that it makes for a perfect rental investment property as well an ideal holiday home to enjoy everything the Costa del Sol has to offer, providing comfort, style, and accessibility in a prime location.