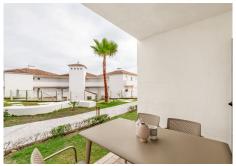

## R4880920

Manilva

REF# R4880920 230.000 €

| BEDS | BATHS | BUILT | TERRACE |
|------|-------|-------|---------|
| 3    | 2     | 76 m² | 12 m²   |

Set within a recently completed, resort-style community, this charming ground-floor apartment makes for a perfect holiday home. Located just a few minutes away from La Duquesa marina and about 10 mins from Sotogrande, the resort is very well connected and in itself offers an array of facilities such as communal pool, sports facilities and a clubhouse. Upon entering this ground-floor apartment, you'll find a spacious bedroom on your left and a toilet with utility room on your right. As you continue through, you walk into the open-plan living area with a fully fitted kitchen and a cozy lounge, along with access to the terrace. On the right side of the apartment, there are two additional spacious bedrooms and a well-sized bathroom. This apartment offers great flexibility in that it makes for a perfect rental investment property as well an ideal holiday home to enjoy everything the Costa del Sol has to offer, providing comfort, style, and accessibility in a prime location.