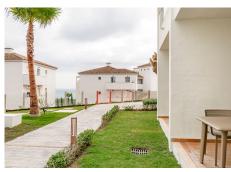

## R4880920

Manilva

REF# R4880920 230.000 €

| BEDS | BATHS | BUILT | TERRACE |
|------|-------|-------|---------|
| 3    | 2     | 76 m² | 12 m²   |

Set within a recently completed, resort-style community, this charming ground-floor apartment makes for a perfect holiday home. Located just a few minutes away from La Duquesa marina and about 10 mins from Sotogrande, the resort is very well connected and in itself offers an array of facilities such as communal pool, sports facilities and a clubhouse. Upon entering this ground-floor apartment, you'll find a spacious bedroom on your left and a toilet with utility room on your right. As you continue through, you walk into the open-plan living area with a fully fitted kitchen and a cozy lounge, along with access to the terrace. On the right side of the apartment, there are two additional spacious bedrooms and a well-sized bathroom. This apartment offers great flexibility in that it makes for a perfect rental investment property as well an ideal holiday home to enjoy everything the Costa del Sol has to offer, providing comfort, style, and accessibility in a prime location.