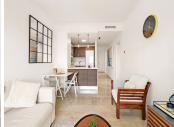

## R4880920

Manilva

REF# R4880920 230.000 €

| BEDS | BATHS | BUILT | TERRACE |
|------|-------|-------|---------|
| 3    | 2     | 76 m² | 12 m²   |

Set within a recently completed, resort-style community, this charming ground-floor apartment makes for a perfect holiday home. Located just a few minutes away from La Duquesa marina and about 10 mins from Sotogrande, the resort is very well connected and in itself offers an array of facilities such as communal pool, sports facilities and a clubhouse. Upon entering this ground-floor apartment, you'll find a spacious bedroom on your left and a toilet with utility room on your right. As you continue through, you walk into the open-plan living area with a fully fitted kitchen and a cozy lounge, along with access to the terrace. On the right side of the apartment, there are two additional spacious bedrooms and a well-sized bathroom. This apartment offers great flexibility in that it makes for a perfect rental investment property as well an ideal holiday home to enjoy everything the Costa del Sol has to offer, providing comfort, style, and accessibility in a prime location.