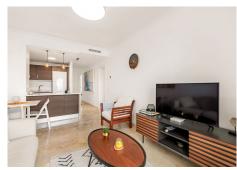

## R4880920

Manilva

REF# R4880920 230.000 €

| BEDS | BATHS | BUILT | TERRACE |
|------|-------|-------|---------|
| 3    | 2     | 76 m² | 12 m²   |

Set within a recently completed, resort-style community, this charming ground-floor apartment makes for a perfect holiday home. Located just a few minutes away from La Duquesa marina and about 10 mins from Sotogrande, the resort is very well connected and in itself offers an array of facilities such as communal pool, sports facilities and a clubhouse. Upon entering this ground-floor apartment, you'll find a spacious bedroom on your left and a toilet with utility room on your right. As you continue through, you walk into the open-plan living area with a fully fitted kitchen and a cozy lounge, along with access to the terrace. On the right side of the apartment, there are two additional spacious bedrooms and a well-sized bathroom. This apartment offers great flexibility in that it makes for a perfect rental investment property as well an ideal holiday home to enjoy everything the Costa del Sol has to offer, providing comfort, style, and accessibility in a prime location.