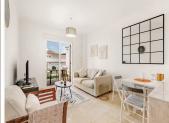

## R4880920

Manilva

REF# R4880920 230.000 €

| BEDS | BATHS | BUILT | TERRACE |
|------|-------|-------|---------|
| 3    | 2     | 76 m² | 12 m²   |

Set within a recently completed, resort-style community, this charming ground-floor apartment makes for a perfect holiday home. Located just a few minutes away from La Duquesa marina and about 10 mins from Sotogrande, the resort is very well connected and in itself offers an array of facilities such as communal pool, sports facilities and a clubhouse. Upon entering this ground-floor apartment, you'll find a spacious bedroom on your left and a toilet with utility room on your right. As you continue through, you walk into the open-plan living area with a fully fitted kitchen and a cozy lounge, along with access to the terrace. On the right side of the apartment, there are two additional spacious bedrooms and a well-sized bathroom. This apartment offers great flexibility in that it makes for a perfect rental investment property as well an ideal holiday home to enjoy everything the Costa del Sol has to offer, providing comfort, style, and accessibility in a prime location.