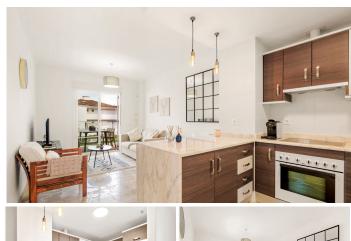

## R4880920

Manilva

REF# R4880920 230.000 €

| BEDS | BATHS | BUILT | TERRACE |
|------|-------|-------|---------|
| 3    | 2     | 76 m² | 12 m²   |

Set within a recently completed, resort-style community, this charming ground-floor apartment makes for a perfect holiday home. Located just a few minutes away from La Duquesa marina and about 10 mins from Sotogrande, the resort is very well connected and in itself offers an array of facilities such as communal pool, sports facilities and a clubhouse. Upon entering this ground-floor apartment, you'll find a spacious bedroom on your left and a toilet with utility room on your right. As you continue through, you walk into the open-plan living area with a fully fitted kitchen and a cozy lounge, along with access to the terrace. On the right side of the apartment, there are two additional spacious bedrooms and a well-sized bathroom. This apartment offers great flexibility in that it makes for a perfect rental investment property as well an ideal holiday home to enjoy everything the Costa del Sol has to offer, providing comfort, style, and accessibility in a prime location.