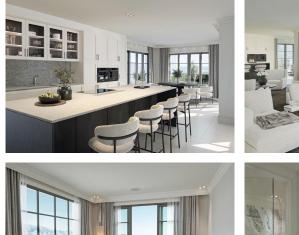

## R4880581

La Mairena

REF# R4880581 3.500.000 €

| BEDS | BATHS | BUILT  | PLOT    | TERRACE |
|------|-------|--------|---------|---------|
| 5    | 6     | 709 m² | 2545 m² | 186 m²  |

Discover the epitome of refined living in this stunning off-plan villa nestled in the exclusive enclave of La Mairena, Marbella. Set amidst the serene beauty of the mountains yet only minutes from the vibrant coast, this luxury property offers a rare blend of tranquility, privacy, and proximity to Marbella's finest amenities. Designed to capture the best of Mediterranean living, this five-bedroom, six-bathroom villa spans across generous floors with expansive open-plan spaces that seamlessly connect indoor and outdoor living. Floor-to-ceiling windows flood the interiors with natural light while framing breathtaking views of the Mediterranean Sea and the surrounding Sierra de las Nieves mountain range. Each bedroom offers an en-suite bathroom and is thoughtfully positioned for privacy and unobstructed views, ensuring every guest enjoys a luxurious retreat. The master suite boasts a private terrace, spacious walk-in closet, and a spa-like bathroom with a freestanding soaking tub overlooking the horizon. The main living area flows effortlessly into an outdoor oasis featuring an large pool, sun deck, and shaded lounge areas — perfect for entertaining or unwinding with views stretching across the sea and lush landscapes. A state-of-the-art kitchen with premium appliances and bespoke cabinetry, along with elegant dining and living areas, provide the ideal setting for sophisticated gatherings. This villa in La Mairena is more than a residence — it's an experience. An idyllic sanctuary with luxury, views, and Mediterranean charm, waiting to welcome you home.