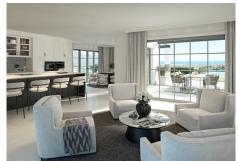

## R4880581

La Mairena

REF# R4880581 3.500.000 €

| BEDS | BATHS | BUILT  | PLOT    | TERRACE |
|------|-------|--------|---------|---------|
| 5    | 6     | 709 m² | 2545 m² | 186 m²  |

Discover the epitome of refined living in this stunning off-plan villa nestled in the exclusive enclave of La Mairena, Marbella. Set amidst the serene beauty of the mountains yet only minutes from the vibrant coast, this luxury property offers a rare blend of tranquility, privacy, and proximity to Marbella's finest amenities. Designed to capture the best of Mediterranean living, this five-bedroom, six-bathroom villa spans across generous floors with expansive open-plan spaces that seamlessly connect indoor and outdoor living. Floor-to-ceiling windows flood the interiors with natural light while framing breathtaking views of the Mediterranean Sea and the surrounding Sierra de las Nieves mountain range. Each bedroom offers an en-suite bathroom and is thoughtfully positioned for privacy and unobstructed views, ensuring every guest enjoys a luxurious retreat. The master suite boasts a private terrace, spacious walk-in closet, and a spa-like bathroom with a freestanding soaking tub overlooking the horizon. The main living area flows effortlessly into an outdoor oasis featuring an large pool, sun deck, and shaded lounge areas — perfect for entertaining or unwinding with views stretching across the sea and lush landscapes. A state-of-the-art kitchen with premium appliances and bespoke cabinetry, along with elegant dining and living areas, provide the ideal setting for sophisticated gatherings. This villa in La Mairena is more than a residence — it's an experience. An idyllic sanctuary with luxury, views, and Mediterranean charm, waiting to welcome you home.