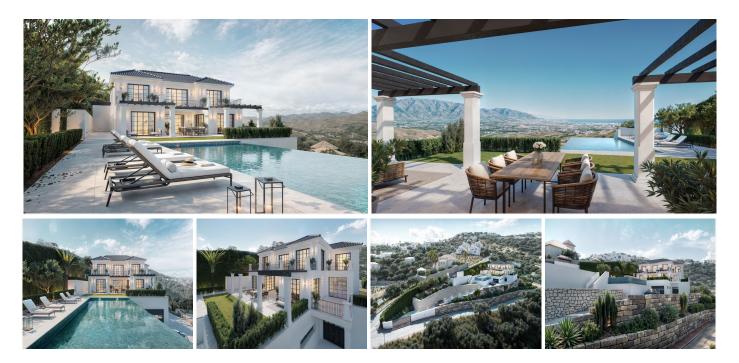

## R4880581

La Mairena

REF# R4880581 3.500.000 €

| BEDS | BATHS | BUILT  | PLOT    | TERRACE |
|------|-------|--------|---------|---------|
| 5    | 6     | 709 m² | 2545 m² | 186 m²  |

Discover the epitome of refined living in this stunning off-plan villa nestled in the exclusive enclave of La Mairena, Marbella. Set amidst the serene beauty of the mountains yet only minutes from the vibrant coast, this luxury property offers a rare blend of tranquility, privacy, and proximity to Marbella's finest amenities. Designed to capture the best of Mediterranean living, this five-bedroom, six-bathroom villa spans across generous floors with expansive open-plan spaces that seamlessly connect indoor and outdoor living. Floor-to-ceiling windows flood the interiors with natural light while framing breathtaking views of the Mediterranean Sea and the surrounding Sierra de las Nieves mountain range. Each bedroom offers an en-suite bathroom and is thoughtfully positioned for privacy and unobstructed views, ensuring every guest enjoys a luxurious retreat. The master suite boasts a private terrace, spacious walk-in closet, and a spa-like bathroom with a freestanding soaking tub overlooking the horizon. The main living area flows effortlessly into an outdoor oasis featuring an large pool, sun deck, and shaded lounge areas — perfect for entertaining or unwinding with views stretching across the sea and lush landscapes. A state-of-the-art kitchen with premium appliances and bespoke cabinetry, along with elegant dining and living areas, provide the ideal setting for sophisticated gatherings. This villa in La Mairena is more than a residence — it's an experience. An idyllic sanctuary with luxury, views, and Mediterranean charm, waiting to welcome you home.