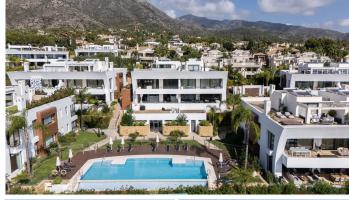

## R4879927

Sierra Blanca

REF# R4879927 3.300.000 €

| BEDS | BATHS | BUILT  |
|------|-------|--------|
| 4    | 4     | 405 m² |

Elegant Two-Level Penthouse with Panoramic Views in La\_Reserva La\_Reserva\_a is an exclusive and secure luxury community located in one of Marbella's most prestigious areas. The complex is surrounded by beautifully maintained gardens and offers a wide range of amenities for comfortable living and relaxation. With high-level security, privacy, and breathtaking views of the Mediterranean Sea, La Concha mountain, and the coastline, this is the ideal place for those who value seclusion and elegance. This two-level penthouse boasts front-facing views of the sea, coast, Africa, Gibraltar, and Puerto Banús. The upper terrace provides stunning views of La Concha mountain. Positioned in one of the best blocks in the complex, it ensures maximum privacy and creates a sense of seclusion, with no close neighbors. The penthouse's southern orientation guarantees optimal lighting and open views. Key features include high ceilings and large windows that fill the space with light and openness. The property also includes an underground garage for convenient and secure vehicle storage.