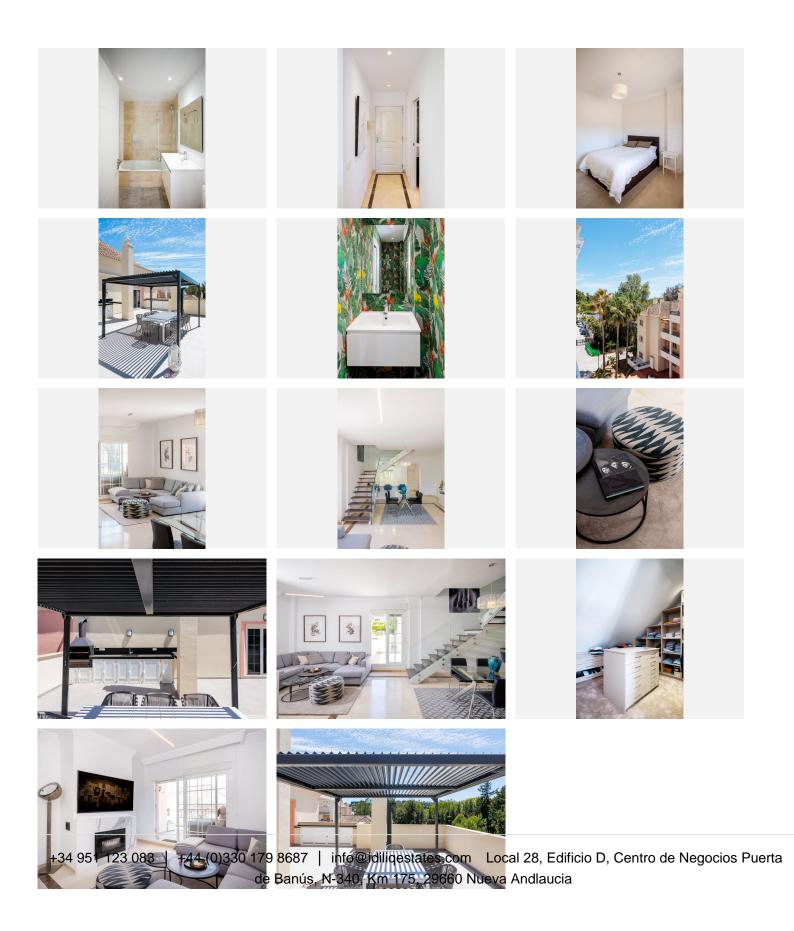

## R4879582 ♦ Las Brisas REF# R4879582 875.000 €

| BEDS | BATHS | BUILT  | TERRACE |
|------|-------|--------|---------|
| 3    | 3     | 320 m² | 117 m²  |

Expansive duplex penthouse located in the prestigious Marbella River Garden, Nueva Andalucía. Recently built and meticulously renovated just two years ago, this stunning property showcases high-standard materials throughout. Upon entering, you are greeted by a spacious lobby that leads to a grand living room, boasting an impressive 50m<sup>2</sup> fireplace that serves as a focal point for gatherings. The modern open kitchen is equipped with high-end appliances, perfect for culinary enthusiasts, while a convenient guest toilet adds to the functionality of the space. Step outside to the remarkable 117 m<sup>2</sup> terrace, where breathtaking views of the mountains and the Brisas golf course create an idyllic backdrop for outdoor entertaining, complete with an outdoor kitchen and barbecue area. The penthouse features two generously sized double bedrooms that share a beautifully appointed bathroom with a luxurious bathtub, ideal for relaxation. Ascend to the upper level to find the expansive master bedroom, which includes an en suite bathroom and a dressing room that spans over 40 m<sup>2</sup>, providing ample space for your wardrobe. This master suite opens onto a private terrace offering partial sea views, enhancing the sense of tranquility and luxury. Additional amenities include two dedicated parking spaces and two storage rooms for your convenience. Residents of this exclusive urbanization benefit from a concierge and 24-hour security service, as well as beautifully landscaped gardens and a swimming pool. Located just a five-minute drive from the vibrant Puerto Banus and stunning +34 951 123 083 | +44 (0)330 179 8687 | info@idiliqestates.com Local 28, Edificio D, Centro de Negocios Puerta de Banús, N-340, Km 175, 29660 Nueva Andlaucia

beaches, this property is a true gem in the heart of Marbella.