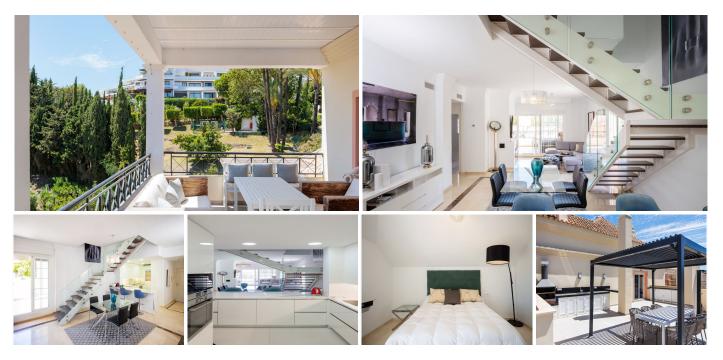

## R4879582 ♦ Las Brisas REF# R4879582 875.000 €

| BEDS | BATHS | BUILT  | TERRACE |
|------|-------|--------|---------|
| 3    | 3     | 320 m² | 117 m²  |

Expansive duplex penthouse located in the prestigious Marbella River Garden, Nueva Andalucía. Recently built and meticulously renovated just two years ago, this stunning property showcases high-standard materials throughout. Upon entering, you are greeted by a spacious lobby that leads to a grand living room, boasting an impressive 50m<sup>2</sup> fireplace that serves as a focal point for gatherings. The modern open kitchen is equipped with high-end appliances, perfect for culinary enthusiasts, while a convenient guest toilet adds to the functionality of the space. Step outside to the remarkable 117 m<sup>2</sup> terrace, where breathtaking views of the mountains and the Brisas golf course create an idyllic backdrop for outdoor entertaining, complete with an outdoor kitchen and barbecue area. The penthouse features two generously sized double bedrooms that share a beautifully appointed bathroom with a luxurious bathtub, ideal for relaxation. Ascend to the upper level to find the expansive master bedroom, which includes an en suite bathroom and a dressing room that spans over 40 m<sup>2</sup>, providing ample space for your wardrobe. This master suite opens onto a private terrace offering partial sea views, enhancing the sense of tranquility and luxury. Additional amenities include two dedicated parking spaces and two storage rooms for your convenience. Residents of this exclusive urbanization benefit from a concierge and 24-hour security service, as well as beautifully landscaped gardens and a swimming pool. Located just a five-minute drive from the vibrant Puerto Banus and stunning +34 951 123 083 | +44 (0)330 179 8687 | info@idiliqestates.com Local 28, Edificio D, Centro de Negocios Puerta de Banús, N-340, Km 175, 29660 Nueva Andlaucia

beaches, this property is a true gem in the heart of Marbella.