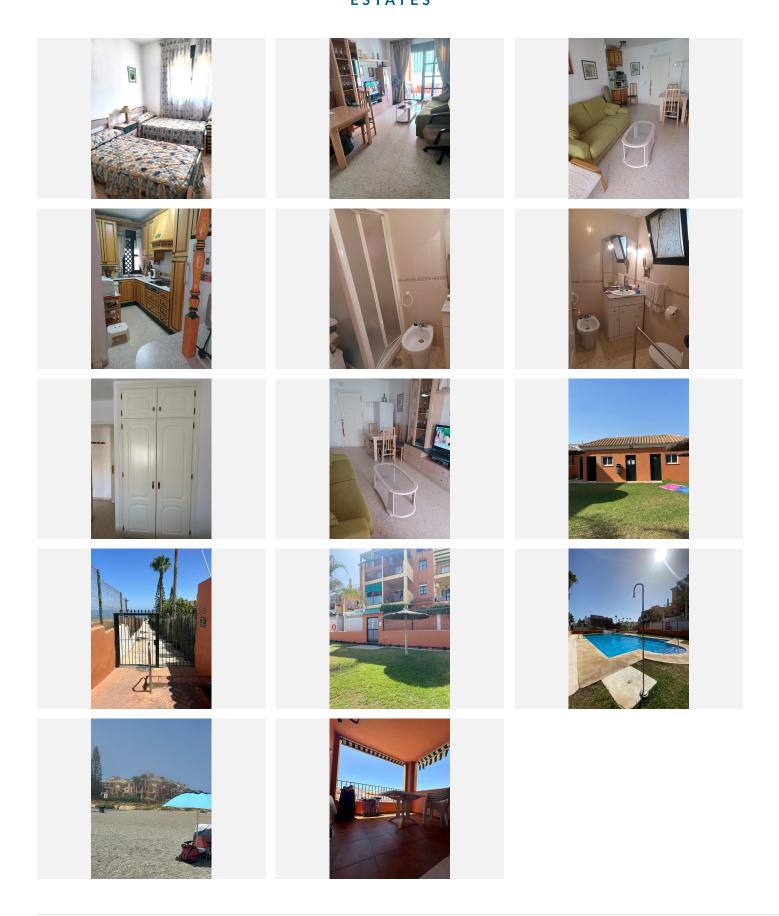

## R4879213

Manilva

REF# R4879213 249.000 €

| BEDS | BATHS | BUILT | TERRACE |
|------|-------|-------|---------|
| 2    | 1     | 70 m² | 15 m²   |

Fantastic apartment in a beachfront urbanisation with the pool having sea views and you walk only3 minutes to the beach promenade and reach walking to port of Duquesa. The flat is situated on the 1 floor, the spacious terrrace with nice sea views and there is plenty of space for a big family to have dinner at he fresh air. The luminous living room is separate from the kitchen and there are two big sunny doble bedrooms with fitted wardrobes and you will have one very light nice bathroom with window in this wonderful apartment. From that urbanisation you can walk to the next supermarket on th eother side of the road Eroski in 10 minutes and the ewals to P. Duquesa will take you 15 minutes, on a bicicle 10 minutes maximum. You will drive only 5 minutes to Puerto Duquesa with a huge choice of restaurant inside the beautiful harbour on the frontline port built up like 3 floors full of cafes restaurants and bars all with the amazing sea views on the port. To Estepona you would drive about 20-25 minutes and in Marbella you can go on the highway in 30 minutes and to Puerto Banus even in 20 minutes more or less. You also can be in 5 miutes drice at the famous la Chullera Beach and in Sotogrande with his specila beach bars with a lot of animation you are in 15 minutes drive only. To the airpot of Malaga you can drive in 80 minutes on the highway, to the Gibraltar airport it would take you only 20 minutes.