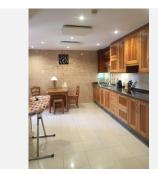

R4877314

San Pedro de Alcántara

REF# R4877314 1.500.000 €

| BEDS | BATHS | BUILT  | TERRACE |
|------|-------|--------|---------|
| 3    | 3     | 225 m² | 62 m²   |

An apartment in the prestigious complex, located on the beachfront in the San Pedro de Alcántara area (Marbella). The complex is situated near the beach and scenic promenade, and just a few minutes' walk from the town center. It's also only a five-minute drive from Puerto Banús and ten minutes from Marbella's center. This apartment, located in a cozy and exclusive complex, is perfect for both vacations and year-round living. The property was uniquely designed by combining two apartments into one, following the developer's own project. The renovation and transformation are fully legalized and officially registered, making it the largest and most comfortable unit in the entire complex. The total area of the apartment is 225 sq.m and includes three spacious bedrooms, with an additional bedroom converted into a large walk-in closet. There are three bathrooms, a very large kitchen, an expansive living room (around 90 sq.m), and a 62 sq.m terrace overlooking the manicured green garden, with direct access to the pool. The complex is surrounded by gardens with ponds and fountains, features a large pool, and has 24-hour security. The apartment also comes with two parking spaces in the underground garage and two storage rooms. This unique apartment is ideal for investors and those looking for a home on the beachfront in Marbella!