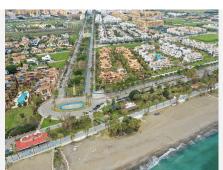

R4877314

San Pedro de Alcántara

REF# R4877314 1.500.000 €

| BEDS | BATHS | BUILT  | TERRACE |
|------|-------|--------|---------|
| 3    | 3     | 225 m² | 62 m²   |

An apartment in the prestigious complex, located on the beachfront in the San Pedro de Alcántara area (Marbella). The complex is situated near the beach and scenic promenade, and just a few minutes' walk from the town center. It's also only a five-minute drive from Puerto Banús and ten minutes from Marbella's center. This apartment, located in a cozy and exclusive complex, is perfect for both vacations and year-round living. The property was uniquely designed by combining two apartments into one, following the developer's own project. The renovation and transformation are fully legalized and officially registered, making it the largest and most comfortable unit in the entire complex. The total area of the apartment is 225 sq.m and includes three spacious bedrooms, with an additional bedroom converted into a large walk-in closet. There are three bathrooms, a very large kitchen, an expansive living room (around 90 sq.m), and a 62 sq.m terrace overlooking the manicured green garden, with direct access to the pool. The complex is surrounded by gardens with ponds and fountains, features a large pool, and has 24-hour security. The apartment also comes with two parking spaces in the underground garage and two storage rooms. This unique apartment is ideal for investors and those looking for a home on the beachfront in Marbella!