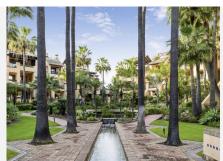

R4877314

San Pedro de Alcántara

REF# R4877314 1.500.000 €

| BEDS | BATHS | BUILT  | TERRACE |
|------|-------|--------|---------|
| 3    | 3     | 225 m² | 62 m²   |

An apartment in the prestigious complex, located on the beachfront in the San Pedro de Alcántara area (Marbella). The complex is situated near the beach and scenic promenade, and just a few minutes' walk from the town center. It's also only a five-minute drive from Puerto Banús and ten minutes from Marbella's center. This apartment, located in a cozy and exclusive complex, is perfect for both vacations and year-round living. The property was uniquely designed by combining two apartments into one, following the developer's own project. The renovation and transformation are fully legalized and officially registered, making it the largest and most comfortable unit in the entire complex. The total area of the apartment is 225 sq.m and includes three spacious bedrooms, with an additional bedroom converted into a large walk-in closet. There are three bathrooms, a very large kitchen, an expansive living room (around 90 sq.m), and a 62 sq.m terrace overlooking the manicured green garden, with direct access to the pool. The complex is surrounded by gardens with ponds and fountains, features a large pool, and has 24-hour security. The apartment also comes with two parking spaces in the underground garage and two storage rooms. This unique apartment is ideal for investors and those looking for a home on the beachfront in Marbella!