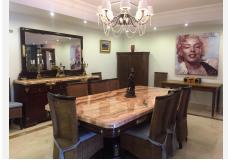

R4877314

San Pedro de Alcántara

REF# R4877314 1.500.000 €

| BEDS | BATHS | BUILT  | TERRACE |
|------|-------|--------|---------|
| 3    | 3     | 225 m² | 62 m²   |

An apartment in the prestigious complex, located on the beachfront in the San Pedro de Alcántara area (Marbella). The complex is situated near the beach and scenic promenade, and just a few minutes' walk from the town center. It's also only a five-minute drive from Puerto Banús and ten minutes from Marbella's center. This apartment, located in a cozy and exclusive complex, is perfect for both vacations and year-round living. The property was uniquely designed by combining two apartments into one, following the developer's own project. The renovation and transformation are fully legalized and officially registered, making it the largest and most comfortable unit in the entire complex. The total area of the apartment is 225 sq.m and includes three spacious bedrooms, with an additional bedroom converted into a large walk-in closet. There are three bathrooms, a very large kitchen, an expansive living room (around 90 sq.m), and a 62 sq.m terrace overlooking the manicured green garden, with direct access to the pool. The complex is surrounded by gardens with ponds and fountains, features a large pool, and has 24-hour security. The apartment also comes with two parking spaces in the underground garage and two storage rooms. This unique apartment is ideal for investors and those looking for a home on the beachfront in Marbella!