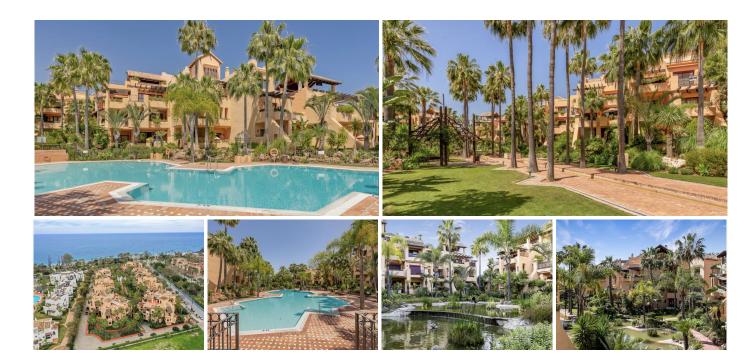

R4877314

San Pedro de Alcántara

REF# R4877314 1.500.000 €

| BEDS | BATHS | BUILT  | TERRACE |
|------|-------|--------|---------|
| 3    | 3     | 225 m² | 62 m²   |

An apartment in the prestigious complex, located on the beachfront in the San Pedro de Alcántara area (Marbella). The complex is situated near the beach and scenic promenade, and just a few minutes' walk from the town center. It's also only a five-minute drive from Puerto Banús and ten minutes from Marbella's center. This apartment, located in a cozy and exclusive complex, is perfect for both vacations and year-round living. The property was uniquely designed by combining two apartments into one, following the developer's own project. The renovation and transformation are fully legalized and officially registered, making it the largest and most comfortable unit in the entire complex. The total area of the apartment is 225 sq.m and includes three spacious bedrooms, with an additional bedroom converted into a large walk-in closet. There are three bathrooms, a very large kitchen, an expansive living room (around 90 sq.m), and a 62 sq.m terrace overlooking the manicured green garden, with direct access to the pool. The complex is surrounded by gardens with ponds and fountains, features a large pool, and has 24-hour security. The apartment also comes with two parking spaces in the underground garage and two storage rooms. This unique apartment is ideal for investors and those looking for a home on the beachfront in Marbella!