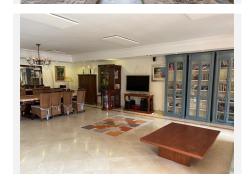

R4877314

San Pedro de Alcántara

REF# R4877314 1.500.000 €

| BEDS | BATHS | BUILT  | TERRACE |
|------|-------|--------|---------|
| 3    | 3     | 225 m² | 62 m²   |

An apartment in the prestigious complex, located on the beachfront in the San Pedro de Alcántara area (Marbella). The complex is situated near the beach and scenic promenade, and just a few minutes' walk from the town center. It's also only a five-minute drive from Puerto Banús and ten minutes from Marbella's center. This apartment, located in a cozy and exclusive complex, is perfect for both vacations and year-round living. The property was uniquely designed by combining two apartments into one, following the developer's own project. The renovation and transformation are fully legalized and officially registered, making it the largest and most comfortable unit in the entire complex. The total area of the apartment is 225 sq.m and includes three spacious bedrooms, with an additional bedroom converted into a large walk-in closet. There are three bathrooms, a very large kitchen, an expansive living room (around 90 sq.m), and a 62 sq.m terrace overlooking the manicured green garden, with direct access to the pool. The complex is surrounded by gardens with ponds and fountains, features a large pool, and has 24-hour security. The apartment also comes with two parking spaces in the underground garage and two storage rooms. This unique apartment is ideal for investors and those looking for a home on the beachfront in Marbella!