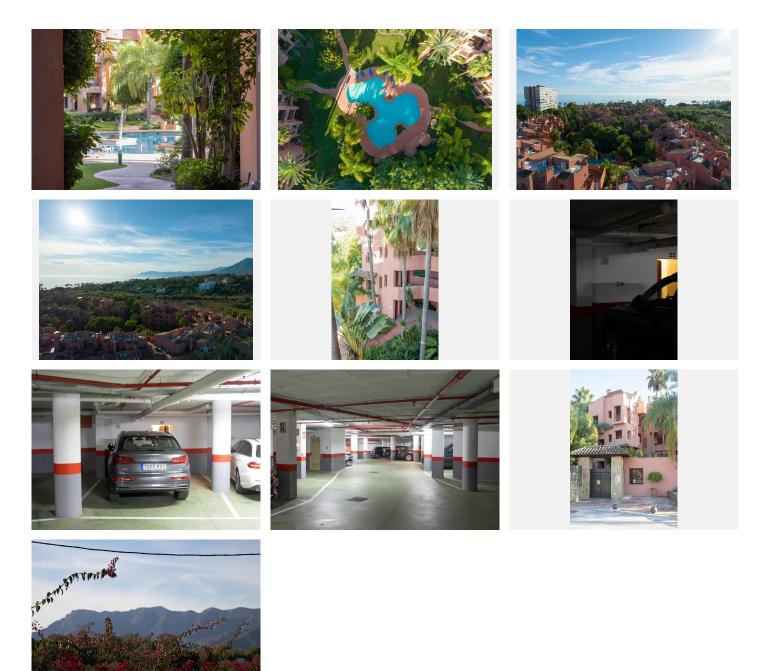

## 

| BEDS | BATHS | BUILT              | TERRACE |
|------|-------|--------------------|---------|
| 4    | 3     | 224 m <sup>2</sup> | 30 m²   |

Duplex Penthouse with 4 Bedrooms in El Rosario Beachside This expansive 4-bedroom, 3-bathroom duplex penthouse in Alicate Playa offers an ideal beachside location. On the upper level, you'll find a master suite with an ensuite bathroom and a large wraparound rooftop terrace, perfect for enjoying panoramic views. The main level includes another spacious bedroom with an ensuite bathroom and private terrace along with two additional bedrooms that share a tastefully designed bathroom. The separate kitchen features an adjacent laundry room for added convenience. The open-plan living and dining area is filled with natural light, thanks to large terrace doors that lead out to a covered terrace overlooking lush community gardens, tropical greenery, and a large communal pool. The property is fully air-conditioned, ensuring comfort throughout the year. Set within a secure, gated community, this penthouse offers both privacy and peace of mind. It is conveniently located near beach clubs, restaurants, and essential services. For those who enjoy sports, nearby golf courses and tennis clubs provide ample recreational options. Marbella's historic old town is just a 10-minute drive away. Additional features include an underground parking space and a spacious storage room. The development boasts beautifully maintained gardens, five pools, 24-hour concierge services, and the renowned beachside restaurant "Las Salinas" on Las Chapas, one of Marbella's finest beaches. The complex is also just a 3-minute drive from the Elviria shopping center and 8 minutes from Marbella's city +34 951 123 083 | +44 (0)330 179 8687 | info@idiliqestates.com Local 28, Edificio D, Centro de Negocios Puerta de Banús, N-340, Km 175, 29660 Nueva Andlaucia