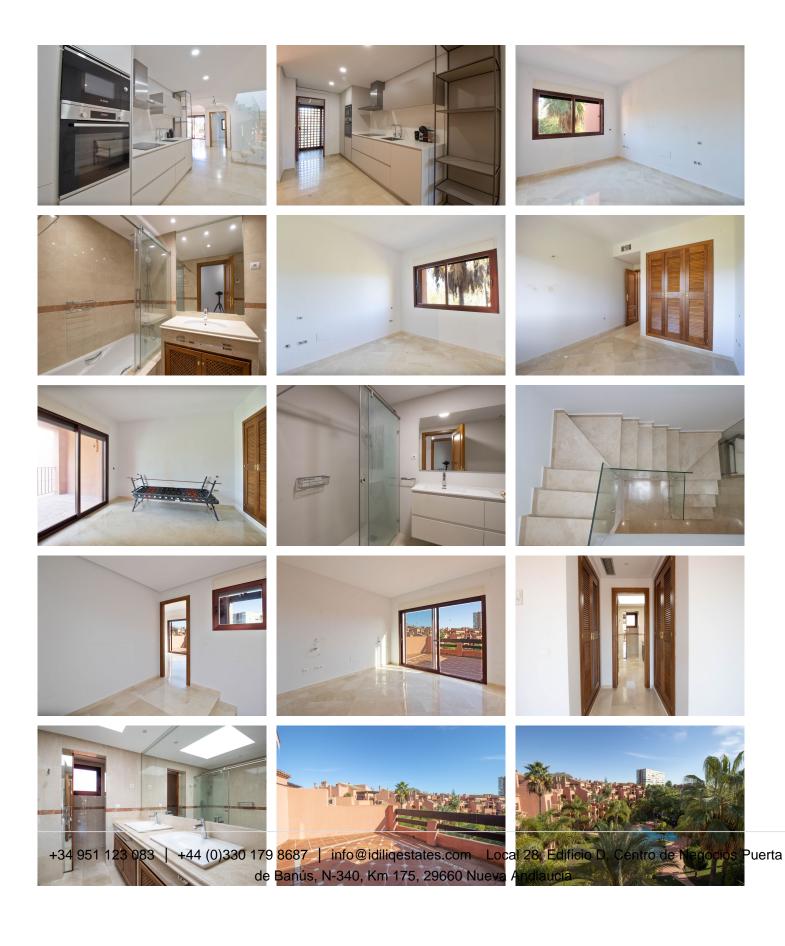

## 

| BEDS | BATHS | BUILT              | TERRACE |
|------|-------|--------------------|---------|
| 4    | 3     | 224 m <sup>2</sup> | 30 m²   |

Duplex Penthouse with 4 Bedrooms in El Rosario Beachside This expansive 4-bedroom, 3-bathroom duplex penthouse in Alicate Playa offers an ideal beachside location. On the upper level, you'll find a master suite with an ensuite bathroom and a large wraparound rooftop terrace, perfect for enjoying panoramic views. The main level includes another spacious bedroom with an ensuite bathroom and private terrace along with two additional bedrooms that share a tastefully designed bathroom. The separate kitchen features an adjacent laundry room for added convenience. The open-plan living and dining area is filled with natural light, thanks to large terrace doors that lead out to a covered terrace overlooking lush community gardens, tropical greenery, and a large communal pool. The property is fully air-conditioned, ensuring comfort throughout the year. Set within a secure, gated community, this penthouse offers both privacy and peace of mind. It is conveniently located near beach clubs, restaurants, and essential services. For those who enjoy sports, nearby golf courses and tennis clubs provide ample recreational options. Marbella's historic old town is just a 10-minute drive away. Additional features include an underground parking space and a spacious storage room. The development boasts beautifully maintained gardens, five pools, 24-hour concierge services, and the renowned beachside restaurant "Las Salinas" on Las Chapas, one of Marbella's finest beaches. The complex is also just a 3-minute drive from the Elviria shopping center and 8 minutes from Marbella's city +34 951 123 083 | +44 (0)330 179 8687 | info@idiliqestates.com Local 28, Edificio D, Centro de Negocios Puerta de Banús, N-340, Km 175, 29660 Nueva Andlaucia