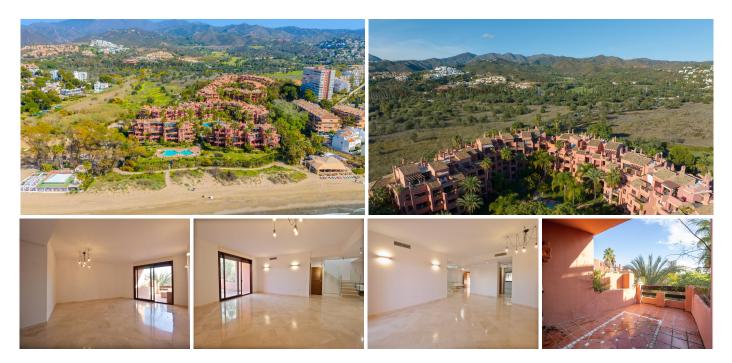

## 

| BEDS | BATHS | BUILT              | TERRACE |
|------|-------|--------------------|---------|
| 4    | 3     | 224 m <sup>2</sup> | 30 m²   |

Duplex Penthouse with 4 Bedrooms in El Rosario Beachside This expansive 4-bedroom, 3-bathroom duplex penthouse in Alicate Playa offers an ideal beachside location. On the upper level, you'll find a master suite with an ensuite bathroom and a large wraparound rooftop terrace, perfect for enjoying panoramic views. The main level includes another spacious bedroom with an ensuite bathroom and private terrace along with two additional bedrooms that share a tastefully designed bathroom. The separate kitchen features an adjacent laundry room for added convenience. The open-plan living and dining area is filled with natural light, thanks to large terrace doors that lead out to a covered terrace overlooking lush community gardens, tropical greenery, and a large communal pool. The property is fully air-conditioned, ensuring comfort throughout the year. Set within a secure, gated community, this penthouse offers both privacy and peace of mind. It is conveniently located near beach clubs, restaurants, and essential services. For those who enjoy sports, nearby golf courses and tennis clubs provide ample recreational options. Marbella's historic old town is just a 10-minute drive away. Additional features include an underground parking space and a spacious storage room. The development boasts beautifully maintained gardens, five pools, 24-hour concierge services, and the renowned beachside restaurant "Las Salinas" on Las Chapas, one of Marbella's finest beaches. The complex is also just a 3-minute drive from the Elviria shopping center and 8 minutes from Marbella's city +34 951 123 083 | +44 (0)330 179 8687 | info@idiliqestates.com Local 28, Edificio D, Centro de Negocios Puerta de Banús, N-340, Km 175, 29660 Nueva Andlaucia