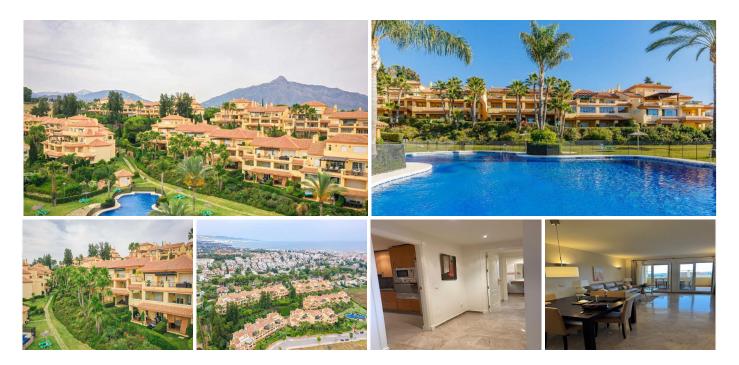

## R4876645 ♥ Nueva Andalucía REF# R4876645 550.000 €

| BEDS | BATHS | BUILT  | TERRACE |
|------|-------|--------|---------|
| 2    | 2     | 110 m² | 20 m²   |

Beautiful first floor apartment with two bedrooms two bathrooms located in the peaceful green urbanization . Just a few minutes drive to Puerto Banus, close to amenities and the beach. West facing with stunning panoramic views of the sea and countryside. The entry foyer leads to a spacious and bright living room and dining area that opens to the covered terrace perfect for Mediterranean outdoor living. Fully fitted kitchen with marble countertop and alundry room. Two bedrooms with fitted wardrobes and both bathrooms with marbel and bathtub. This gated complex has beautiful tropical gardens and swimming pool. The price included an underground parking.