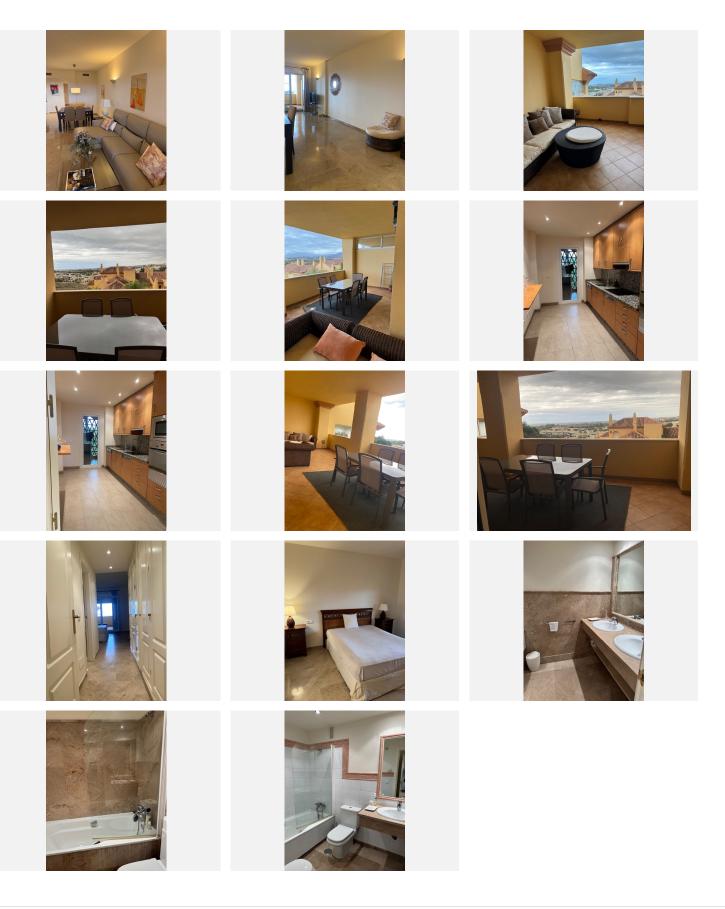

## R4876645 ♥ Nueva Andalucía REF# R4876645 550.000 €

| BEDS | BATHS | BUILT  | TERRACE |
|------|-------|--------|---------|
| 2    | 2     | 110 m² | 20 m²   |

Beautiful first floor apartment with two bedrooms two bathrooms located in the peaceful green urbanization . Just a few minutes drive to Puerto Banus, close to amenities and the beach. West facing with stunning panoramic views of the sea and countryside. The entry foyer leads to a spacious and bright living room and dining area that opens to the covered terrace perfect for Mediterranean outdoor living. Fully fitted kitchen with marble countertop and alundry room. Two bedrooms with fitted wardrobes and both bathrooms with marbel and bathtub. This gated complex has beautiful tropical gardens and swimming pool. The price included an underground parking.