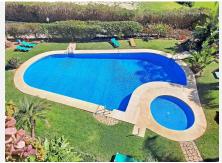

### R4876576

Miraflores

REF# R4876576 289.000 €

| BEDS | BATHS | BUILT  | TERRACE |
|------|-------|--------|---------|
| 2    | 2     | 100 m² | 19 m²   |

Nestled on the prestigious frontline of Miraflores Golf, this exceptional apartment embodies elegance and comfort on the Costa del Sol. Boasting two spacious bedrooms and two full bathrooms, this meticulously maintained property is ready for immediate occupancy. The apartment enjoys a prime location, just a short walk-approximately 20 minutes-from the pristine beaches and within close proximity to shops, restaurants, and essential services. Strategically positioned, it's only a 10-minute drive to Marbella and around 20 minutes to Malaga International Airport, offering easy access to both the highway and motorway for effortless travel. This charming residence features two distinct terraces: one covered and the other enclosed with sleek glass curtains, perfect for year-round enjoyment. The inviting living room opens directly to the terrace, where residents can revel in unobstructed views of the lush golf course. A highlight of the home is the \*cocina de cine\*, a state-of-the-art, fully equipped kitchen that caters to culinary enthusiasts. The property is complete with a dedicated garage space and a storage room for convenience. The wellmaintained community offers an array of premium amenities, including expansive green areas, a stunning swimming pool, and a padel court for sports lovers. This apartment is ideal for those seeking a lifestyle defined by sunshine, sandy beaches, and world-class golf in a serene and privileged setting. It presents an excellent opportunity as both a primary residence and a lucrative investment. Located in the elevated +34 951 123 083 | +44 (0)330 179 8687 | info@idiliqestates.com Local 28, Edificio D, Centro de Negocios Puerta de Banús, N-340, Km 175, 29660 Nueva Andlaucia