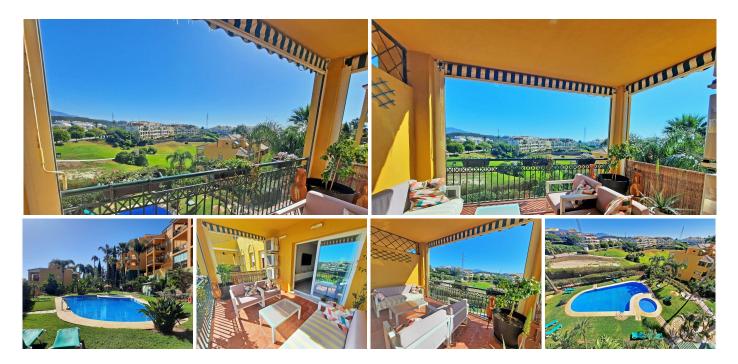

### R4876576

Miraflores

REF# R4876576 289.000 €

| BEDS | BATHS | BUILT  | TERRACE |
|------|-------|--------|---------|
| 2    | 2     | 100 m² | 19 m²   |

Nestled on the prestigious frontline of Miraflores Golf, this exceptional apartment embodies elegance and comfort on the Costa del Sol. Boasting two spacious bedrooms and two full bathrooms, this meticulously maintained property is ready for immediate occupancy. The apartment enjoys a prime location, just a short walk-approximately 20 minutes-from the pristine beaches and within close proximity to shops, restaurants, and essential services. Strategically positioned, it's only a 10-minute drive to Marbella and around 20 minutes to Malaga International Airport, offering easy access to both the highway and motorway for effortless travel. This charming residence features two distinct terraces: one covered and the other enclosed with sleek glass curtains, perfect for year-round enjoyment. The inviting living room opens directly to the terrace, where residents can revel in unobstructed views of the lush golf course. A highlight of the home is the \*cocina de cine\*, a state-of-the-art, fully equipped kitchen that caters to culinary enthusiasts. The property is complete with a dedicated garage space and a storage room for convenience. The wellmaintained community offers an array of premium amenities, including expansive green areas, a stunning swimming pool, and a padel court for sports lovers. This apartment is ideal for those seeking a lifestyle defined by sunshine, sandy beaches, and world-class golf in a serene and privileged setting. It presents an excellent opportunity as both a primary residence and a lucrative investment. Located in the elevated +34 951 123 083 | +44 (0)330 179 8687 | info@idiliqestates.com Local 28, Edificio D, Centro de Negocios Puerta de Banús, N-340, Km 175, 29660 Nueva Andlaucia

## IDILIQ ESTATES

section of Urb. Miraflores in Mijas Costa, this property benefits from being part of the largest municipality on the Costa del Sol, known for its 14 kilometers of scenic beaches, dramatic mountain landscapes, and a plethora of golf courses. The development sits just to the west of La Cala de Mijas, a charming seaside village celebrated for its beauty, situated 10 minutes from Fuengirola and 15 minutes from Marbella. Most properties in La Cala de Mijas are within walking distance of the beach, with the exception of the exclusive 5-star La Cala Golf Resort, a brief drive inland. This residence encapsulates the perfect blend of leisure and luxury, offering a sophisticated yet relaxed environment for those wishing to experience the best of the Costa del Sol.