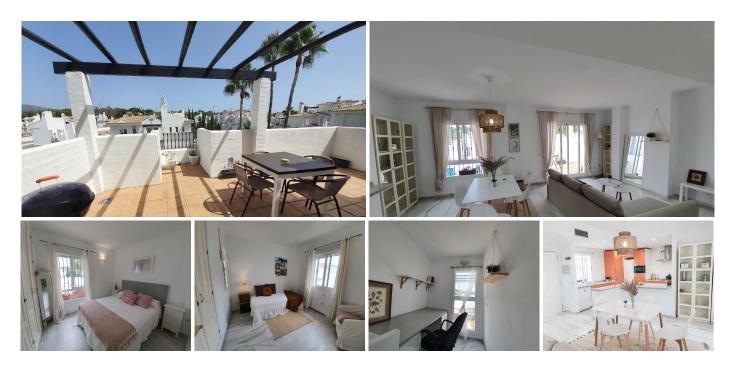

## R4876075 ♥ Nueva Andalucía REF# R4876075 435.000 €

| BEDS | BATHS | BUILT  | TERRACE |
|------|-------|--------|---------|
| 2    | 2     | 135 m² | 30 m²   |

Experience luxury living in an exclusive urbanization in Nueva Andalucia with this stunning 2-bedroom penthouse. Meticulously renovated to blend modern elegance with the enchanting Mediterranean charm, this residence is designed to provide unparalleled comfort and style. Nestled in a prime location just minutes away from the vibrant Puerto Banús and the esteemed University of Les Roches, this penthouse is perfect for those seeking a high-quality lifestyle in a serene environment. The spacious layout features a bright living room that seamlessly connects to a spectacular private terrace, offering breathtaking views that invite relaxation and outdoor enjoyment. The comprehensive renovation of this penthouse includes a state-of-the-art kitchen adorned with granite countertops and equipped with top-of-the-line appliances, ensuring that every culinary experience is a delight. The property also boasts an additional office space on the second floor, complemented by another terrace or solarium, providing versatility for work or leisure. Living in Los Naranjos de Marbella means enjoying not only the luxury of your home but also the benefits of a secure and private community. Residents have access to beautifully landscaped gardens, inviting swimming pools, and recreational areas, all while being surrounded by essential amenities such as shops, a Mercadona, and a variety of restaurants and sports clubs. Embrace the Costa del Sol lifestyle in this exquisite penthouse that truly has it all.