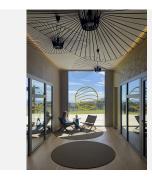

R4876003

Marbella

REF# R4876003 2.290.000 €

| BEDS | BATHS | BUILT  | TERRACE |
|------|-------|--------|---------|
| 4    | 5     | 219 m² | 281 m²  |

EXCLUSIVE PROPERTY. In the heights of Marbella overlooking the Mediterranean Sea. 500m2 duplex penthouse with panoramic terrace featuring a living and dining room opening onto a fully-equipped, minimalist kitchen. Sliding bay windows unite inside and outside, leading to the vast terrace with sea views stretching as far as the eye can see. 4 elegant bedrooms, all with modern en suite bathrooms, laundry room, 2 indoor parking spaces. The 281m2 terraces and private rooftop pool make the most of the 330 days of sunshine the region has to offer, as well as breathtaking views of the Mediterranean Sea, Gibraltar and the African coast. Home automation system, reversible air conditioning, underfloor heating, sophisticated LED lighting and double glazing. The luxurious development offers a full range of services including 24/7 security and concierge services, a technogym, a SPA and heated indoor and outdoor pools reserved exclusively for residents.