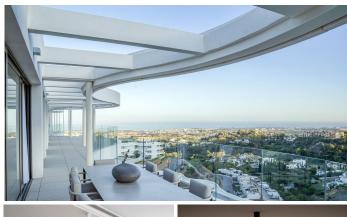

R4876003

Marbella

REF# R4876003 2.290.000 €

| BEDS | BATHS | BUILT  | TERRACE |
|------|-------|--------|---------|
| 4    | 5     | 219 m² | 281 m²  |

EXCLUSIVE PROPERTY. In the heights of Marbella overlooking the Mediterranean Sea. 500m2 duplex penthouse with panoramic terrace featuring a living and dining room opening onto a fully-equipped, minimalist kitchen. Sliding bay windows unite inside and outside, leading to the vast terrace with sea views stretching as far as the eye can see. 4 elegant bedrooms, all with modern en suite bathrooms, laundry room, 2 indoor parking spaces. The 281m2 terraces and private rooftop pool make the most of the 330 days of sunshine the region has to offer, as well as breathtaking views of the Mediterranean Sea, Gibraltar and the African coast. Home automation system, reversible air conditioning, underfloor heating, sophisticated LED lighting and double glazing. The luxurious development offers a full range of services including 24/7 security and concierge services, a technogym, a SPA and heated indoor and outdoor pools reserved exclusively for residents.