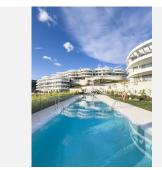

R4876003

Marbella

REF# R4876003 2.290.000 €

| BEDS | BATHS | BUILT  | TERRACE |
|------|-------|--------|---------|
| 4    | 5     | 219 m² | 281 m²  |

EXCLUSIVE PROPERTY. In the heights of Marbella overlooking the Mediterranean Sea. 500m2 duplex penthouse with panoramic terrace featuring a living and dining room opening onto a fully-equipped, minimalist kitchen. Sliding bay windows unite inside and outside, leading to the vast terrace with sea views stretching as far as the eye can see. 4 elegant bedrooms, all with modern en suite bathrooms, laundry room, 2 indoor parking spaces. The 281m2 terraces and private rooftop pool make the most of the 330 days of sunshine the region has to offer, as well as breathtaking views of the Mediterranean Sea, Gibraltar and the African coast. Home automation system, reversible air conditioning, underfloor heating, sophisticated LED lighting and double glazing. The luxurious development offers a full range of services including 24/7 security and concierge services, a technogym, a SPA and heated indoor and outdoor pools reserved exclusively for residents.