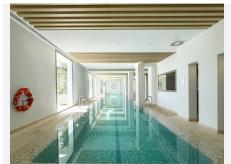

R4876003

Marbella

REF# R4876003 2.290.000 €

| BEDS | BATHS | BUILT  | TERRACE |
|------|-------|--------|---------|
| 4    | 5     | 219 m² | 281 m²  |

EXCLUSIVE PROPERTY. In the heights of Marbella overlooking the Mediterranean Sea. 500m2 duplex penthouse with panoramic terrace featuring a living and dining room opening onto a fully-equipped, minimalist kitchen. Sliding bay windows unite inside and outside, leading to the vast terrace with sea views stretching as far as the eye can see. 4 elegant bedrooms, all with modern en suite bathrooms, laundry room, 2 indoor parking spaces. The 281m2 terraces and private rooftop pool make the most of the 330 days of sunshine the region has to offer, as well as breathtaking views of the Mediterranean Sea, Gibraltar and the African coast. Home automation system, reversible air conditioning, underfloor heating, sophisticated LED lighting and double glazing. The luxurious development offers a full range of services including 24/7 security and concierge services, a technogym, a SPA and heated indoor and outdoor pools reserved exclusively for residents.