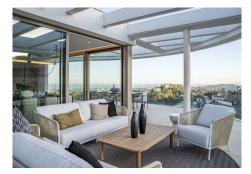

R4876003

Marbella

REF# R4876003 2.290.000 €

| BEDS | BATHS | BUILT  | TERRACE |
|------|-------|--------|---------|
| 4    | 5     | 219 m² | 281 m²  |

EXCLUSIVE PROPERTY. In the heights of Marbella overlooking the Mediterranean Sea. 500m2 duplex penthouse with panoramic terrace featuring a living and dining room opening onto a fully-equipped, minimalist kitchen. Sliding bay windows unite inside and outside, leading to the vast terrace with sea views stretching as far as the eye can see. 4 elegant bedrooms, all with modern en suite bathrooms, laundry room, 2 indoor parking spaces. The 281m2 terraces and private rooftop pool make the most of the 330 days of sunshine the region has to offer, as well as breathtaking views of the Mediterranean Sea, Gibraltar and the African coast. Home automation system, reversible air conditioning, underfloor heating, sophisticated LED lighting and double glazing. The luxurious development offers a full range of services including 24/7 security and concierge services, a technogym, a SPA and heated indoor and outdoor pools reserved exclusively for residents.