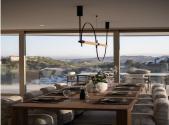

R4876003

Marbella

REF# R4876003 2.290.000 €

| BEDS | BATHS | BUILT  | TERRACE |
|------|-------|--------|---------|
| 4    | 5     | 219 m² | 281 m²  |

EXCLUSIVE PROPERTY. In the heights of Marbella overlooking the Mediterranean Sea. 500m2 duplex penthouse with panoramic terrace featuring a living and dining room opening onto a fully-equipped, minimalist kitchen. Sliding bay windows unite inside and outside, leading to the vast terrace with sea views stretching as far as the eye can see. 4 elegant bedrooms, all with modern en suite bathrooms, laundry room, 2 indoor parking spaces. The 281m2 terraces and private rooftop pool make the most of the 330 days of sunshine the region has to offer, as well as breathtaking views of the Mediterranean Sea, Gibraltar and the African coast. Home automation system, reversible air conditioning, underfloor heating, sophisticated LED lighting and double glazing. The luxurious development offers a full range of services including 24/7 security and concierge services, a technogym, a SPA and heated indoor and outdoor pools reserved exclusively for residents.