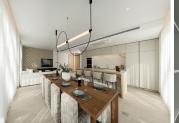

R4876003

Marbella

REF# R4876003 2.290.000 €

| BEDS | BATHS | BUILT  | TERRACE |
|------|-------|--------|---------|
| 4    | 5     | 219 m² | 281 m²  |

EXCLUSIVE PROPERTY. In the heights of Marbella overlooking the Mediterranean Sea. 500m2 duplex penthouse with panoramic terrace featuring a living and dining room opening onto a fully-equipped, minimalist kitchen. Sliding bay windows unite inside and outside, leading to the vast terrace with sea views stretching as far as the eye can see. 4 elegant bedrooms, all with modern en suite bathrooms, laundry room, 2 indoor parking spaces. The 281m2 terraces and private rooftop pool make the most of the 330 days of sunshine the region has to offer, as well as breathtaking views of the Mediterranean Sea, Gibraltar and the African coast. Home automation system, reversible air conditioning, underfloor heating, sophisticated LED lighting and double glazing. The luxurious development offers a full range of services including 24/7 security and concierge services, a technogym, a SPA and heated indoor and outdoor pools reserved exclusively for residents.