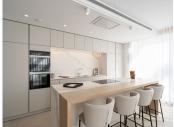

R4876003

Marbella

REF# R4876003 2.290.000 €

| BEDS | BATHS | BUILT  | TERRACE |
|------|-------|--------|---------|
| 4    | 5     | 219 m² | 281 m²  |

EXCLUSIVE PROPERTY. In the heights of Marbella overlooking the Mediterranean Sea. 500m2 duplex penthouse with panoramic terrace featuring a living and dining room opening onto a fully-equipped, minimalist kitchen. Sliding bay windows unite inside and outside, leading to the vast terrace with sea views stretching as far as the eye can see. 4 elegant bedrooms, all with modern en suite bathrooms, laundry room, 2 indoor parking spaces. The 281m2 terraces and private rooftop pool make the most of the 330 days of sunshine the region has to offer, as well as breathtaking views of the Mediterranean Sea, Gibraltar and the African coast. Home automation system, reversible air conditioning, underfloor heating, sophisticated LED lighting and double glazing. The luxurious development offers a full range of services including 24/7 security and concierge services, a technogym, a SPA and heated indoor and outdoor pools reserved exclusively for residents.