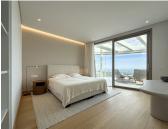

R4876003

Marbella

REF# R4876003 2.290.000 €

| BEDS | BATHS | BUILT  | TERRACE |
|------|-------|--------|---------|
| 4    | 5     | 219 m² | 281 m²  |

EXCLUSIVE PROPERTY. In the heights of Marbella overlooking the Mediterranean Sea. 500m2 duplex penthouse with panoramic terrace featuring a living and dining room opening onto a fully-equipped, minimalist kitchen. Sliding bay windows unite inside and outside, leading to the vast terrace with sea views stretching as far as the eye can see. 4 elegant bedrooms, all with modern en suite bathrooms, laundry room, 2 indoor parking spaces. The 281m2 terraces and private rooftop pool make the most of the 330 days of sunshine the region has to offer, as well as breathtaking views of the Mediterranean Sea, Gibraltar and the African coast. Home automation system, reversible air conditioning, underfloor heating, sophisticated LED lighting and double glazing. The luxurious development offers a full range of services including 24/7 security and concierge services, a technogym, a SPA and heated indoor and outdoor pools reserved exclusively for residents.