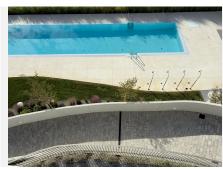

R4876003

Marbella

REF# R4876003 2.290.000 €

| BEDS | BATHS | BUILT  | TERRACE |
|------|-------|--------|---------|
| 4    | 5     | 219 m² | 281 m²  |

EXCLUSIVE PROPERTY. In the heights of Marbella overlooking the Mediterranean Sea. 500m2 duplex penthouse with panoramic terrace featuring a living and dining room opening onto a fully-equipped, minimalist kitchen. Sliding bay windows unite inside and outside, leading to the vast terrace with sea views stretching as far as the eye can see. 4 elegant bedrooms, all with modern en suite bathrooms, laundry room, 2 indoor parking spaces. The 281m2 terraces and private rooftop pool make the most of the 330 days of sunshine the region has to offer, as well as breathtaking views of the Mediterranean Sea, Gibraltar and the African coast. Home automation system, reversible air conditioning, underfloor heating, sophisticated LED lighting and double glazing. The luxurious development offers a full range of services including 24/7 security and concierge services, a technogym, a SPA and heated indoor and outdoor pools reserved exclusively for residents.