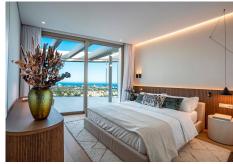

R4876003

Marbella

REF# R4876003 2.290.000 €

| BEDS | BATHS | BUILT  | TERRACE |
|------|-------|--------|---------|
| 4    | 5     | 219 m² | 281 m²  |

EXCLUSIVE PROPERTY. In the heights of Marbella overlooking the Mediterranean Sea. 500m2 duplex penthouse with panoramic terrace featuring a living and dining room opening onto a fully-equipped, minimalist kitchen. Sliding bay windows unite inside and outside, leading to the vast terrace with sea views stretching as far as the eye can see. 4 elegant bedrooms, all with modern en suite bathrooms, laundry room, 2 indoor parking spaces. The 281m2 terraces and private rooftop pool make the most of the 330 days of sunshine the region has to offer, as well as breathtaking views of the Mediterranean Sea, Gibraltar and the African coast. Home automation system, reversible air conditioning, underfloor heating, sophisticated LED lighting and double glazing. The luxurious development offers a full range of services including 24/7 security and concierge services, a technogym, a SPA and heated indoor and outdoor pools reserved exclusively for residents.