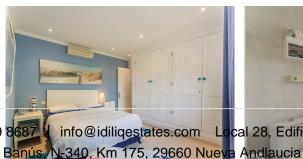

## R4875772

• Guadalmina Alta

REF# R4875772 799.000 €

| BEDS | BATHS | BUILT  | PLOT   | TERRACE |
|------|-------|--------|--------|---------|
| 4    | 3     | 242 m² | 692 m² | 60 m²   |

Fantastic 4 bed 3 bath, West facing detached villa in Valle del Sol, Guadalmina Alta. This home has retained its Andalucian character and charm and is bright and spacious inside. All bedroom are large and have plenty of natural light as well as A/C. Furniture is optional. Being West facing, this home is bathed in sun all day, and offers the most magical sunsets from the terrace and pool area which overlook a meadow, the Guadalmina river and the surrounding hills. The swimming pool is 9m x 4m and the pool area has been terraced to allow for sunbeds and the all important summer kitchen and BBQ area. There is a garage for covered parking, plus private parking for a further 3 cars if needed.