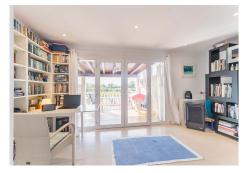

## R4875772

• Guadalmina Alta

REF# R4875772 799.000 €

| BEDS | BATHS | BUILT  | PLOT   | TERRACE |
|------|-------|--------|--------|---------|
| 4    | 3     | 242 m² | 692 m² | 60 m²   |

Fantastic 4 bed 3 bath, West facing detached villa in Valle del Sol, Guadalmina Alta. This home has retained its Andalucian character and charm and is bright and spacious inside. All bedroom are large and have plenty of natural light as well as A/C. Furniture is optional. Being West facing, this home is bathed in sun all day, and offers the most magical sunsets from the terrace and pool area which overlook a meadow, the Guadalmina river and the surrounding hills. The swimming pool is 9m x 4m and the pool area has been terraced to allow for sunbeds and the all important summer kitchen and BBQ area. There is a garage for covered parking, plus private parking for a further 3 cars if needed.

Features: Garage, Carport, A/C, fireplace, Solar panels, open views, outdoor kitchen/BBQ, private garden,

private pool.

House build: 183 m<sup>2</sup>

Garage and storage: 31 m<sup>2</sup> Covered terrace: 28 m<sup>2</sup>