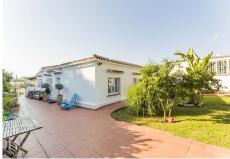

## R4875772

• Guadalmina Alta

REF# R4875772 799.000 €

| BEDS | BATHS | BUILT  | PLOT   | TERRACE |
|------|-------|--------|--------|---------|
| 4    | 3     | 242 m² | 692 m² | 60 m²   |

Fantastic 4 bed 3 bath, West facing detached villa in Valle del Sol, Guadalmina Alta. This home has retained its Andalucian character and charm and is bright and spacious inside. All bedroom are large and have plenty of natural light as well as A/C. Furniture is optional. Being West facing, this home is bathed in sun all day, and offers the most magical sunsets from the terrace and pool area which overlook a meadow, the Guadalmina river and the surrounding hills. The swimming pool is 9m x 4m and the pool area has been terraced to allow for sunbeds and the all important summer kitchen and BBQ area. There is a garage for covered parking, plus private parking for a further 3 cars if needed.

Features: Garage, Carport, A/C, fireplace, Solar panels, open views, outdoor kitchen/BBQ, private garden,

private pool.

House build: 183 m<sup>2</sup>

Garage and storage: 31 m<sup>2</sup> Covered terrace: 28 m<sup>2</sup>

BBQ area: 9 m<sup>2</sup>

Location: Valle del Sol is just by Guadalmina Alta. The house is about 500 meters from Guadalmina Golf course, a few minutes drive to some of the best international schools in the area, 5 minutes by car to the beach, San Pedro de Alcantara town, as well as the commercial centre of Guadalmina where you will find an array of very good bars and restaurants, as well as shops, supermarkets, banks etc. About 5 mins in car to four international schools, 10 mins to Puerto Banus and about 40 mins to Malaga airport. The immediate area boasts 3 golf courses: Guadalmina, Atalaya and Los Arqueros and is a few minutes from the fantastic waterski lake with pool and restaurant which is very popular with families.