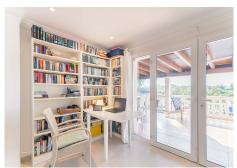

## R4875772

• Guadalmina Alta

REF# R4875772 799.000 €

| BEDS | BATHS | BUILT  | PLOT   | TERRACE |
|------|-------|--------|--------|---------|
| 4    | 3     | 242 m² | 692 m² | 60 m²   |

Fantastic 4 bed 3 bath, West facing detached villa in Valle del Sol, Guadalmina Alta. This home has retained its Andalucian character and charm and is bright and spacious inside. All bedroom are large and have plenty of natural light as well as A/C. Furniture is optional. Being West facing, this home is bathed in sun all day, and offers the most magical sunsets from the terrace and pool area which overlook a meadow, the Guadalmina river and the surrounding hills. The swimming pool is 9m x 4m and the pool area has been terraced to allow for sunbeds and the all important summer kitchen and BBQ area. There is a garage for covered parking, plus private parking for a further 3 cars if needed.