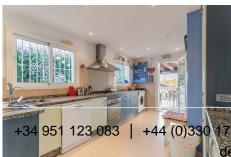

## R4875772

• Guadalmina Alta

REF# R4875772 799.000 €

| BEDS | BATHS | BUILT  | PLOT   | TERRACE |
|------|-------|--------|--------|---------|
| 4    | 3     | 242 m² | 692 m² | 60 m²   |

Fantastic 4 bed 3 bath, West facing detached villa in Valle del Sol, Guadalmina Alta. This home has retained its Andalucian character and charm and is bright and spacious inside. All bedroom are large and have plenty of natural light as well as A/C. Furniture is optional. Being West facing, this home is bathed in sun all day, and offers the most magical sunsets from the terrace and pool area which overlook a meadow, the Guadalmina river and the surrounding hills. The swimming pool is 9m x 4m and the pool area has been terraced to allow for sunbeds and the all important summer kitchen and BBQ area. There is a garage for covered parking, plus private parking for a further 3 cars if needed.

Features: Garage, Carport, A/C, fireplace, Solar panels, open views, outdoor kitchen/BBQ, private garden,

private pool.

House build: 183 m<sup>2</sup>

Garage and storage: 31 m<sup>2</sup> Covered terrace: 28 m<sup>2</sup>