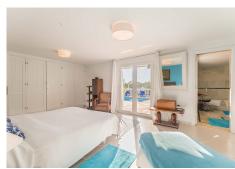

## R4875772

• Guadalmina Alta

REF# R4875772 799.000 €

| BEDS | BATHS | BUILT  | PLOT   | TERRACE |
|------|-------|--------|--------|---------|
| 4    | 3     | 242 m² | 692 m² | 60 m²   |

Fantastic 4 bed 3 bath, West facing detached villa in Valle del Sol, Guadalmina Alta. This home has retained its Andalucian character and charm and is bright and spacious inside. All bedroom are large and have plenty of natural light as well as A/C. Furniture is optional. Being West facing, this home is bathed in sun all day, and offers the most magical sunsets from the terrace and pool area which overlook a meadow, the Guadalmina river and the surrounding hills. The swimming pool is 9m x 4m and the pool area has been terraced to allow for sunbeds and the all important summer kitchen and BBQ area. There is a garage for covered parking, plus private parking for a further 3 cars if needed.