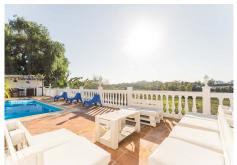

## R4875772

• Guadalmina Alta

REF# R4875772 799.000 €

| BEDS | BATHS | BUILT  | PLOT   | TERRACE |
|------|-------|--------|--------|---------|
| 4    | 3     | 242 m² | 692 m² | 60 m²   |

Fantastic 4 bed 3 bath, West facing detached villa in Valle del Sol, Guadalmina Alta. This home has retained its Andalucian character and charm and is bright and spacious inside. All bedroom are large and have plenty of natural light as well as A/C. Furniture is optional. Being West facing, this home is bathed in sun all day, and offers the most magical sunsets from the terrace and pool area which overlook a meadow, the Guadalmina river and the surrounding hills. The swimming pool is 9m x 4m and the pool area has been terraced to allow for sunbeds and the all important summer kitchen and BBQ area. There is a garage for covered parking, plus private parking for a further 3 cars if needed.