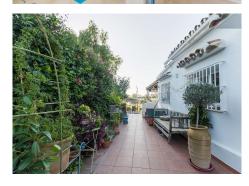

## R4875772

• Guadalmina Alta

REF# R4875772 799.000 €

| BEDS | BATHS | BUILT  | PLOT   | TERRACE |
|------|-------|--------|--------|---------|
| 4    | 3     | 242 m² | 692 m² | 60 m²   |

Fantastic 4 bed 3 bath, West facing detached villa in Valle del Sol, Guadalmina Alta. This home has retained its Andalucian character and charm and is bright and spacious inside. All bedroom are large and have plenty of natural light as well as A/C. Furniture is optional. Being West facing, this home is bathed in sun all day, and offers the most magical sunsets from the terrace and pool area which overlook a meadow, the Guadalmina river and the surrounding hills. The swimming pool is 9m x 4m and the pool area has been terraced to allow for sunbeds and the all important summer kitchen and BBQ area. There is a garage for covered parking, plus private parking for a further 3 cars if needed.

Features: Garage, Carport, A/C, fireplace, Solar panels, open views, outdoor kitchen/BBQ, private garden,

private pool.

House build: 183 m<sup>2</sup>

Garage and storage: 31 m<sup>2</sup> Covered terrace: 28 m<sup>2</sup>