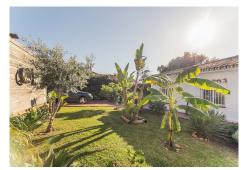

## R4875772

• Guadalmina Alta

REF# R4875772 799.000 €

| BEDS | BATHS | BUILT  | PLOT   | TERRACE |
|------|-------|--------|--------|---------|
| 4    | 3     | 242 m² | 692 m² | 60 m²   |

Fantastic 4 bed 3 bath, West facing detached villa in Valle del Sol, Guadalmina Alta. This home has retained its Andalucian character and charm and is bright and spacious inside. All bedroom are large and have plenty of natural light as well as A/C. Furniture is optional. Being West facing, this home is bathed in sun all day, and offers the most magical sunsets from the terrace and pool area which overlook a meadow, the Guadalmina river and the surrounding hills. The swimming pool is 9m x 4m and the pool area has been terraced to allow for sunbeds and the all important summer kitchen and BBQ area. There is a garage for covered parking, plus private parking for a further 3 cars if needed.

Features: Garage, Carport, A/C, fireplace, Solar panels, open views, outdoor kitchen/BBQ, private garden,

private pool.

House build: 183 m<sup>2</sup>

Garage and storage: 31 m<sup>2</sup> Covered terrace: 28 m<sup>2</sup>