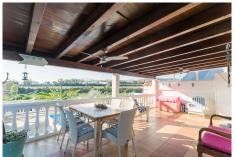

Features: Garage, Carport, A/C, fireplace, Solar panels, open views, outdoor kitchen/BBQ, private garden,

private pool.

House build: 183 m<sup>2</sup>

Garage and storage: 31 m<sup>2</sup> Covered terrace: 28 m<sup>2</sup>