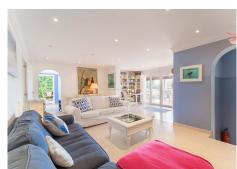

## R4875772

• Guadalmina Alta

REF# R4875772 799.000 €

| BEDS | BATHS | BUILT  | PLOT   | TERRACE |
|------|-------|--------|--------|---------|
| 4    | 3     | 242 m² | 692 m² | 60 m²   |

Fantastic 4 bed 3 bath, West facing detached villa in Valle del Sol, Guadalmina Alta. This home has retained its Andalucian character and charm and is bright and spacious inside. All bedroom are large and have plenty of natural light as well as A/C. Furniture is optional. Being West facing, this home is bathed in sun all day, and offers the most magical sunsets from the terrace and pool area which overlook a meadow, the Guadalmina river and the surrounding hills. The swimming pool is 9m x 4m and the pool area has been terraced to allow for sunbeds and the all important summer kitchen and BBQ area. There is a garage for covered parking, plus private parking for a further 3 cars if needed.