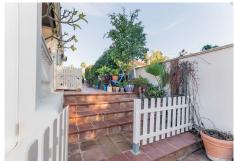

## R4875772

• Guadalmina Alta

REF# R4875772 799.000 €

| BEDS | BATHS | BUILT  | PLOT   | TERRACE |
|------|-------|--------|--------|---------|
| 4    | 3     | 242 m² | 692 m² | 60 m²   |

Fantastic 4 bed 3 bath, West facing detached villa in Valle del Sol, Guadalmina Alta. This home has retained its Andalucian character and charm and is bright and spacious inside. All bedroom are large and have plenty of natural light as well as A/C. Furniture is optional. Being West facing, this home is bathed in sun all day, and offers the most magical sunsets from the terrace and pool area which overlook a meadow, the Guadalmina river and the surrounding hills. The swimming pool is 9m x 4m and the pool area has been terraced to allow for sunbeds and the all important summer kitchen and BBQ area. There is a garage for covered parking, plus private parking for a further 3 cars if needed.

Features: Garage, Carport, A/C, fireplace, Solar panels, open views, outdoor kitchen/BBQ, private garden,

private pool.

House build: 183 m<sup>2</sup>

Garage and storage: 31 m<sup>2</sup> Covered terrace: 28 m<sup>2</sup>