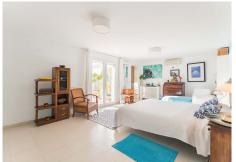

## R4875772

• Guadalmina Alta

REF# R4875772 799.000 €

| BEDS | BATHS | BUILT  | PLOT   | TERRACE |
|------|-------|--------|--------|---------|
| 4    | 3     | 242 m² | 692 m² | 60 m²   |

Fantastic 4 bed 3 bath, West facing detached villa in Valle del Sol, Guadalmina Alta. This home has retained its Andalucian character and charm and is bright and spacious inside. All bedroom are large and have plenty of natural light as well as A/C. Furniture is optional. Being West facing, this home is bathed in sun all day, and offers the most magical sunsets from the terrace and pool area which overlook a meadow, the Guadalmina river and the surrounding hills. The swimming pool is 9m x 4m and the pool area has been terraced to allow for sunbeds and the all important summer kitchen and BBQ area. There is a garage for covered parking, plus private parking for a further 3 cars if needed.