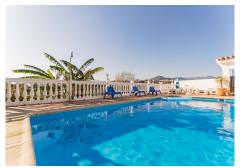

## R4875772

• Guadalmina Alta

REF# R4875772 799.000 €

| BEDS | BATHS | BUILT  | PLOT   | TERRACE |
|------|-------|--------|--------|---------|
| 4    | 3     | 242 m² | 692 m² | 60 m²   |

Fantastic 4 bed 3 bath, West facing detached villa in Valle del Sol, Guadalmina Alta. This home has retained its Andalucian character and charm and is bright and spacious inside. All bedroom are large and have plenty of natural light as well as A/C. Furniture is optional. Being West facing, this home is bathed in sun all day, and offers the most magical sunsets from the terrace and pool area which overlook a meadow, the Guadalmina river and the surrounding hills. The swimming pool is 9m x 4m and the pool area has been terraced to allow for sunbeds and the all important summer kitchen and BBQ area. There is a garage for covered parking, plus private parking for a further 3 cars if needed.