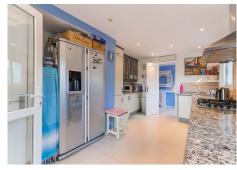

## R4875772

• Guadalmina Alta

REF# R4875772 799.000 €

| BEDS | BATHS | BUILT  | PLOT   | TERRACE |
|------|-------|--------|--------|---------|
| 4    | 3     | 242 m² | 692 m² | 60 m²   |

Fantastic 4 bed 3 bath, West facing detached villa in Valle del Sol, Guadalmina Alta. This home has retained its Andalucian character and charm and is bright and spacious inside. All bedroom are large and have plenty of natural light as well as A/C. Furniture is optional. Being West facing, this home is bathed in sun all day, and offers the most magical sunsets from the terrace and pool area which overlook a meadow, the Guadalmina river and the surrounding hills. The swimming pool is 9m x 4m and the pool area has been terraced to allow for sunbeds and the all important summer kitchen and BBQ area. There is a garage for covered parking, plus private parking for a further 3 cars if needed.

Features: Garage, Carport, A/C, fireplace, Solar panels, open views, outdoor kitchen/BBQ, private garden,

private pool.

House build: 183 m<sup>2</sup>

Garage and storage: 31 m<sup>2</sup> Covered terrace: 28 m<sup>2</sup>