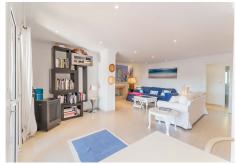

## R4875772

• Guadalmina Alta

REF# R4875772 799.000 €

| BEDS | BATHS | BUILT  | PLOT   | TERRACE |
|------|-------|--------|--------|---------|
| 4    | 3     | 242 m² | 692 m² | 60 m²   |

Fantastic 4 bed 3 bath, West facing detached villa in Valle del Sol, Guadalmina Alta. This home has retained its Andalucian character and charm and is bright and spacious inside. All bedroom are large and have plenty of natural light as well as A/C. Furniture is optional. Being West facing, this home is bathed in sun all day, and offers the most magical sunsets from the terrace and pool area which overlook a meadow, the Guadalmina river and the surrounding hills. The swimming pool is 9m x 4m and the pool area has been terraced to allow for sunbeds and the all important summer kitchen and BBQ area. There is a garage for covered parking, plus private parking for a further 3 cars if needed.