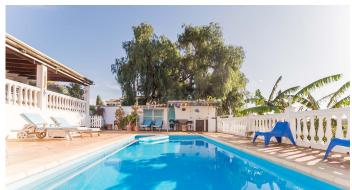

## R4875772

• Guadalmina Alta

REF# R4875772 799.000 €

| BEDS | BATHS | BUILT  | PLOT   | TERRACE |
|------|-------|--------|--------|---------|
| 4    | 3     | 242 m² | 692 m² | 60 m²   |

Fantastic 4 bed 3 bath, West facing detached villa in Valle del Sol, Guadalmina Alta. This home has retained its Andalucian character and charm and is bright and spacious inside. All bedroom are large and have plenty of natural light as well as A/C. Furniture is optional. Being West facing, this home is bathed in sun all day, and offers the most magical sunsets from the terrace and pool area which overlook a meadow, the Guadalmina river and the surrounding hills. The swimming pool is 9m x 4m and the pool area has been terraced to allow for sunbeds and the all important summer kitchen and BBQ area. There is a garage for covered parking, plus private parking for a further 3 cars if needed.

Features: Garage, Carport, A/C, fireplace, Solar panels, open views, outdoor kitchen/BBQ, private garden,

private pool.

House build: 183 m<sup>2</sup>

Garage and storage: 31 m<sup>2</sup> Covered terrace: 28 m<sup>2</sup>

BBQ area: 9 m<sup>2</sup>

Location: Valle del Sol is just by Guadalmina Alta. The house is about 500 meters from Guadalmina Golf course, a few minutes drive to some of the best international schools in the area, 5 minutes by car to the beach, San Pedro de Alcantara town, as well as the commercial centre of Guadalmina where you will find an array of very good bars and restaurants, as well as shops, supermarkets, banks etc. About 5 mins in car to four international schools, 10 mins to Puerto Banus and about 40 mins to Malaga airport. The immediate area boasts 3 golf courses: Guadalmina, Atalaya and Los Arqueros and is a few minutes from the fantastic waterski lake with pool and restaurant which is very popular with families.