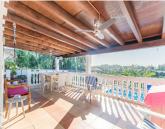

Features: Garage, Carport, A/C, fireplace, Solar panels, open views, outdoor kitchen/BBQ, private garden,

private pool.

House build: 183 m<sup>2</sup>

Garage and storage: 31 m<sup>2</sup> Covered terrace: 28 m<sup>2</sup>

BBQ area: 9 m<sup>2</sup>

Location: Valle del Sol is just by Guadalmina Alta. The house is about 500 meters from Guadalmina Golf course, a few minutes drive to some of the best international schools in the area, 5 minutes by car to the beach, San Pedro de Alcantara town, as well as the commercial centre of Guadalmina where you will find an array of very good bars and restaurants, as well as shops, supermarkets, banks etc. About 5 mins in car to four international schools, 10 mins to Puerto Banus and about 40 mins to Malaga airport. The immediate area boasts 3 golf courses: Guadalmina, Atalaya and Los Arqueros and is a few minutes from the fantastic waterski lake with pool and restaurant which is very popular with families.