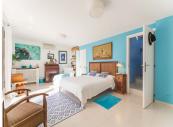

## R4875772

• Guadalmina Alta

REF# R4875772 799.000 €

| BEDS | BATHS | BUILT  | PLOT   | TERRACE |
|------|-------|--------|--------|---------|
| 4    | 3     | 242 m² | 692 m² | 60 m²   |

Fantastic 4 bed 3 bath, West facing detached villa in Valle del Sol, Guadalmina Alta. This home has retained its Andalucian character and charm and is bright and spacious inside. All bedroom are large and have plenty of natural light as well as A/C. Furniture is optional. Being West facing, this home is bathed in sun all day, and offers the most magical sunsets from the terrace and pool area which overlook a meadow, the Guadalmina river and the surrounding hills. The swimming pool is 9m x 4m and the pool area has been terraced to allow for sunbeds and the all important summer kitchen and BBQ area. There is a garage for covered parking, plus private parking for a further 3 cars if needed.

Features: Garage, Carport, A/C, fireplace, Solar panels, open views, outdoor kitchen/BBQ, private garden,

private pool.

House build: 183 m<sup>2</sup>

Garage and storage: 31 m<sup>2</sup> Covered terrace: 28 m<sup>2</sup>