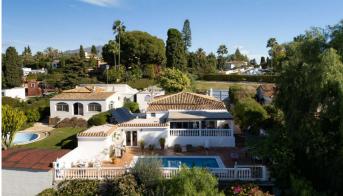

## R4875772

• Guadalmina Alta

REF# R4875772 799.000 €

| BEDS | BATHS | BUILT  | PLOT   | TERRACE |
|------|-------|--------|--------|---------|
| 4    | 3     | 242 m² | 692 m² | 60 m²   |

Fantastic 4 bed 3 bath, West facing detached villa in Valle del Sol, Guadalmina Alta. This home has retained its Andalucian character and charm and is bright and spacious inside. All bedroom are large and have plenty of natural light as well as A/C. Furniture is optional. Being West facing, this home is bathed in sun all day, and offers the most magical sunsets from the terrace and pool area which overlook a meadow, the Guadalmina river and the surrounding hills. The swimming pool is 9m x 4m and the pool area has been terraced to allow for sunbeds and the all important summer kitchen and BBQ area. There is a garage for covered parking, plus private parking for a further 3 cars if needed.

Features: Garage, Carport, A/C, fireplace, Solar panels, open views, outdoor kitchen/BBQ, private garden,

private pool.

House build: 183 m<sup>2</sup>

Garage and storage: 31 m<sup>2</sup> Covered terrace: 28 m<sup>2</sup>

BBQ area: 9 m<sup>2</sup>

Location: Valle del Sol is just by Guadalmina Alta. The house is about 500 meters from Guadalmina Golf course, a few minutes drive to some of the best international schools in the area, 5 minutes by car to the beach, San Pedro de Alcantara town, as well as the commercial centre of Guadalmina where you will find an array of very good bars and restaurants, as well as shops, supermarkets, banks etc. About 5 mins in car to four international schools, 10 mins to Puerto Banus and about 40 mins to Malaga airport. The immediate area boasts 3 golf courses: Guadalmina, Atalaya and Los Arqueros and is a few minutes from the fantastic waterski lake with pool and restaurant which is very popular with families.