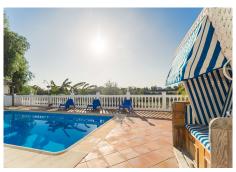

## R4875772

• Guadalmina Alta

REF# R4875772 799.000 €

| BEDS | BATHS | BUILT  | PLOT   | TERRACE |
|------|-------|--------|--------|---------|
| 4    | 3     | 242 m² | 692 m² | 60 m²   |

Fantastic 4 bed 3 bath, West facing detached villa in Valle del Sol, Guadalmina Alta. This home has retained its Andalucian character and charm and is bright and spacious inside. All bedroom are large and have plenty of natural light as well as A/C. Furniture is optional. Being West facing, this home is bathed in sun all day, and offers the most magical sunsets from the terrace and pool area which overlook a meadow, the Guadalmina river and the surrounding hills. The swimming pool is 9m x 4m and the pool area has been terraced to allow for sunbeds and the all important summer kitchen and BBQ area. There is a garage for covered parking, plus private parking for a further 3 cars if needed.