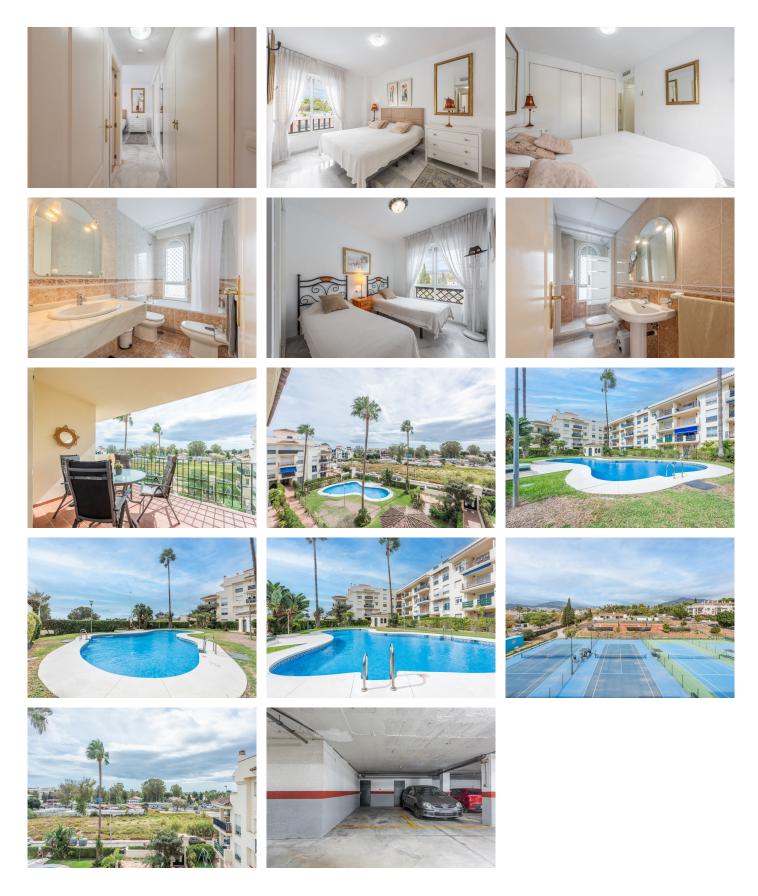

R4875760 ♥ Nueva Andalucía REF# R4875760 359.000 €

| BEDS | BATHS | BUILT |
|------|-------|-------|
| 2    | 2     | 95 m² |

Are you looking for a dream home that is also a fantastic investment? Then you've come to the right place! This spacious apartment is perfectly located within walking distance to the beautiful beach, renowned Puerto Banus, and Real Club Padel. Everything you need is within reach, allowing you to enjoy your days to the fullest. The property features two large bedrooms, one of which is en suite, and two spacious bathrooms. The storage options are generous, making it easy to stay organized. The kitchen is equipped with ample storage and is flooded with natural light, creating an inviting atmosphere. Adjacent to the living room is a large balcony with plenty of space for socializing, along with lovely views of the community pool and green courtyard. To add to the advantages, the apartment has excellent rental potential, making it a great investment. The current owners have enjoyed very good rental income over the years, which can be easily taken over by the next owner. Last but not least, the well-maintained community features a shared pool that invites relaxation on sunny days, and the low fees make it even more attractive. This property is truly an excellent choice for anyone looking to combine comfort with an unbeatable lifestyle.