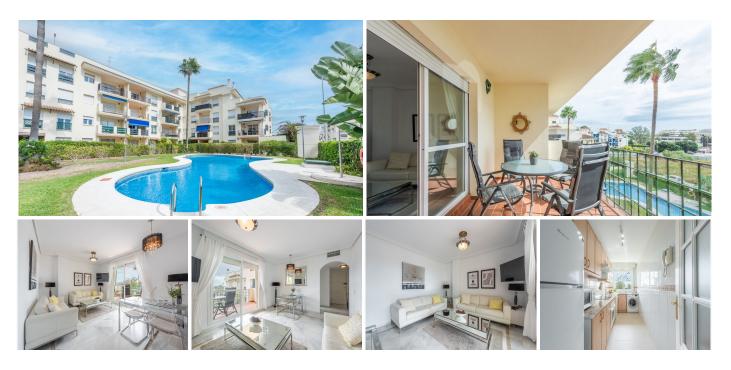

R4875760 ♥ Nueva Andalucía REF# R4875760 359.000 €

| BEDS | BATHS | BUILT |
|------|-------|-------|
| 2    | 2     | 95 m² |

Are you looking for a dream home that is also a fantastic investment? Then you've come to the right place! This spacious apartment is perfectly located within walking distance to the beautiful beach, renowned Puerto Banus, and Real Club Padel. Everything you need is within reach, allowing you to enjoy your days to the fullest. The property features two large bedrooms, one of which is en suite, and two spacious bathrooms. The storage options are generous, making it easy to stay organized. The kitchen is equipped with ample storage and is flooded with natural light, creating an inviting atmosphere. Adjacent to the living room is a large balcony with plenty of space for socializing, along with lovely views of the community pool and green courtyard. To add to the advantages, the apartment has excellent rental potential, making it a great investment. The current owners have enjoyed very good rental income over the years, which can be easily taken over by the next owner. Last but not least, the well-maintained community features a shared pool that invites relaxation on sunny days, and the low fees make it even more attractive. This property is truly an excellent choice for anyone looking to combine comfort with an unbeatable lifestyle.