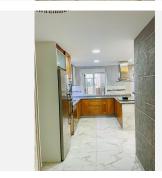

## R4875724

Estepona

REF# R4875724 379.000 €

| BEDS | BATHS | BUILT  | TERRACE |
|------|-------|--------|---------|
| 2    | 2     | 150 m² | 75 m²   |

Wonderful apartment with a huge terrace and views to Gibraltar just above the new attractive Orchidarium park in Estepona just above the old town. This incredible apartment has been refurbished to a totally modern look with open kitchen, modern furniture and ceiling lighting in the living room etc..it s most atractive point is the 75m2 size terrace with views over the whole town and until to Gibraltar from the terrace and the second living room with thie same fantastic views is situated just between the main living room and the terrace, enough space to create more rooms in the flat or make it a huge living room. The spacious main doble bedroom has its nice bathroom en suite and the second bedroom is a little smaller but enought space for a desk and the bed and both have fitted wardrobes and the second bathroom with a jacuzzi. The apartment offers a private parking space and also a storage space within the price included. From this apartment you can walk in 5 minutes to the beautiful Orchidarium park of Estepona and from there another 10 minutes down to the eseafront with the newly achanged beachfront promenade free of cars and full of cafes and restaurants next to the sea. The distance to Puerto Banus is only 20 minutes drive and to Marbella about 30 minutes, when you come from the international airport Malaga it would take you 1 hour on the highway.