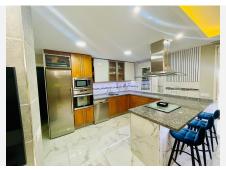

## R4875724

Estepona

REF# R4875724 379.000 €

| BEDS | BATHS | BUILT  | TERRACE |
|------|-------|--------|---------|
| 2    | 2     | 150 m² | 75 m²   |

Wonderful apartment with a huge terrace and views to Gibraltar just above the new attractive Orchidarium park in Estepona just above the old town. This incredible apartment has been refurbished to a totally modern look with open kitchen, modern furniture and ceiling lighting in the living room etc..it s most atractive point is the 75m2 size terrace with views over the whole town and until to Gibraltar from the terrace and the second living room with thie same fantastic views is situated just between the main living room and the terrace, enough space to create more rooms in the flat or make it a huge living room. The spacious main doble bedroom has its nice bathroom en suite and the second bedroom is a little smaller but enought space for a desk and the bed and both have fitted wardrobes and the second bathroom with a jacuzzi. The apartment offers a private parking space and also a storage space within the price included. From this apartment you can walk in 5 minutes to the beautiful Orchidarium park of Estepona and from there another 10 minutes down to the eseafront with the newly achanged beachfront promenade free of cars and full of cafes and restaurants next to the sea. The distance to Puerto Banus is only 20 minutes drive and to Marbella about 30 minutes, when you come from the international airport Malaga it would take you 1 hour on the highway.