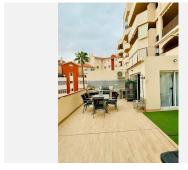

## R4875724

Estepona

REF# R4875724 379.000 €

| BEDS | BATHS | BUILT  | TERRACE |
|------|-------|--------|---------|
| 2    | 2     | 150 m² | 75 m²   |

Wonderful apartment with a huge terrace and views to Gibraltar just above the new attractive Orchidarium park in Estepona just above the old town. This incredible apartment has been refurbished to a totally modern look with open kitchen, modern furniture and ceiling lighting in the living room etc..it s most atractive point is the 75m2 size terrace with views over the whole town and until to Gibraltar from the terrace and the second living room with thie same fantastic views is situated just between the main living room and the terrace, enough space to create more rooms in the flat or make it a huge living room. The spacious main doble bedroom has its nice bathroom en suite and the second bedroom is a little smaller but enought space for a desk and the bed and both have fitted wardrobes and the second bathroom with a jacuzzi. The apartment offers a private parking space and also a storage space within the price included. From this apartment you can walk in 5 minutes to the beautiful Orchidarium park of Estepona and from there another 10 minutes down to the eseafront with the newly achanged beachfront promenade free of cars and full of cafes and restaurants next to the sea. The distance to Puerto Banus is only 20 minutes drive and to Marbella about 30 minutes, when you come from the international airport Malaga it would take you 1 hour on the highway.