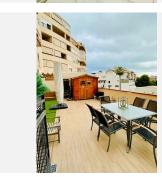

## R4875724

Estepona

REF# R4875724 379.000 €

| BEDS | BATHS | BUILT  | TERRACE |
|------|-------|--------|---------|
| 2    | 2     | 150 m² | 75 m²   |

Wonderful apartment with a huge terrace and views to Gibraltar just above the new attractive Orchidarium park in Estepona just above the old town. This incredible apartment has been refurbished to a totally modern look with open kitchen, modern furniture and ceiling lighting in the living room etc..it s most atractive point is the 75m2 size terrace with views over the whole town and until to Gibraltar from the terrace and the second living room with thie same fantastic views is situated just between the main living room and the terrace, enough space to create more rooms in the flat or make it a huge living room. The spacious main doble bedroom has its nice bathroom en suite and the second bedroom is a little smaller but enought space for a desk and the bed and both have fitted wardrobes and the second bathroom with a jacuzzi. The apartment offers a private parking space and also a storage space within the price included. From this apartment you can walk in 5 minutes to the beautiful Orchidarium park of Estepona and from there another 10 minutes down to the eseafront with the newly achanged beachfront promenade free of cars and full of cafes and restaurants next to the sea. The distance to Puerto Banus is only 20 minutes drive and to Marbella about 30 minutes, when you come from the international airport Malaga it would take you 1 hour on the highway.