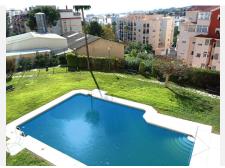

## R4875724

Estepona

REF# R4875724 379.000 €

| BEDS | BATHS | BUILT  | TERRACE |
|------|-------|--------|---------|
| 2    | 2     | 150 m² | 75 m²   |

Wonderful apartment with a huge terrace and views to Gibraltar just above the new attractive Orchidarium park in Estepona just above the old town. This incredible apartment has been refurbished to a totally modern look with open kitchen, modern furniture and ceiling lighting in the living room etc..it s most atractive point is the 75m2 size terrace with views over the whole town and until to Gibraltar from the terrace and the second living room with thie same fantastic views is situated just between the main living room and the terrace, enough space to create more rooms in the flat or make it a huge living room. The spacious main doble bedroom has its nice bathroom en suite and the second bedroom is a little smaller but enought space for a desk and the bed and both have fitted wardrobes and the second bathroom with a jacuzzi. The apartment offers a private parking space and also a storage space within the price included. From this apartment you can walk in 5 minutes to the beautiful Orchidarium park of Estepona and from there another 10 minutes down to the eseafront with the newly achanged beachfront promenade free of cars and full of cafes and restaurants next to the sea. The distance to Puerto Banus is only 20 minutes drive and to Marbella about 30 minutes, when you come from the international airport Malaga it would take you 1 hour on the highway.