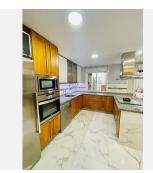

## R4875724

Estepona

REF# R4875724 379.000 €

| BEDS | BATHS | BUILT  | TERRACE |
|------|-------|--------|---------|
| 2    | 2     | 150 m² | 75 m²   |

Wonderful apartment with a huge terrace and views to Gibraltar just above the new attractive Orchidarium park in Estepona just above the old town. This incredible apartment has been refurbished to a totally modern look with open kitchen, modern furniture and ceiling lighting in the living room etc..it s most atractive point is the 75m2 size terrace with views over the whole town and until to Gibraltar from the terrace and the second living room with thie same fantastic views is situated just between the main living room and the terrace, enough space to create more rooms in the flat or make it a huge living room. The spacious main doble bedroom has its nice bathroom en suite and the second bedroom is a little smaller but enought space for a desk and the bed and both have fitted wardrobes and the second bathroom with a jacuzzi. The apartment offers a private parking space and also a storage space within the price included. From this apartment you can walk in 5 minutes to the beautiful Orchidarium park of Estepona and from there another 10 minutes down to the eseafront with the newly achanged beachfront promenade free of cars and full of cafes and restaurants next to the sea. The distance to Puerto Banus is only 20 minutes drive and to Marbella about 30 minutes, when you come from the international airport Malaga it would take you 1 hour on the highway.