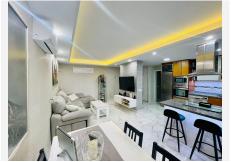

## R4875724

Estepona

REF# R4875724 379.000 €

| BEDS | BATHS | BUILT  | TERRACE |
|------|-------|--------|---------|
| 2    | 2     | 150 m² | 75 m²   |

Wonderful apartment with a huge terrace and views to Gibraltar just above the new attractive Orchidarium park in Estepona just above the old town. This incredible apartment has been refurbished to a totally modern look with open kitchen, modern furniture and ceiling lighting in the living room etc..it s most atractive point is the 75m2 size terrace with views over the whole town and until to Gibraltar from the terrace and the second living room with thie same fantastic views is situated just between the main living room and the terrace, enough space to create more rooms in the flat or make it a huge living room. The spacious main doble bedroom has its nice bathroom en suite and the second bedroom is a little smaller but enought space for a desk and the bed and both have fitted wardrobes and the second bathroom with a jacuzzi. The apartment offers a private parking space and also a storage space within the price included. From this apartment you can walk in 5 minutes to the beautiful Orchidarium park of Estepona and from there another 10 minutes down to the eseafront with the newly achanged beachfront promenade free of cars and full of cafes and restaurants next to the sea. The distance to Puerto Banus is only 20 minutes drive and to Marbella about 30 minutes, when you come from the international airport Malaga it would take you 1 hour on the highway.