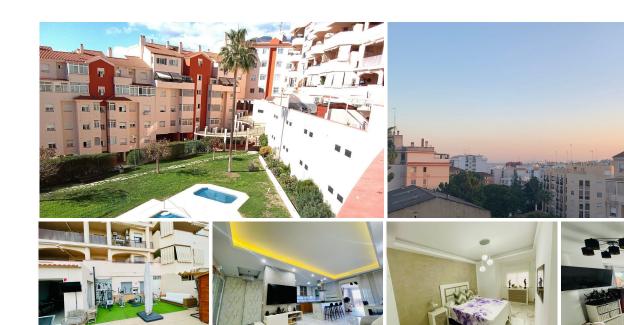

## R4875724

Estepona

REF# R4875724 379.000 €

| BEDS | BATHS | BUILT  | TERRACE |
|------|-------|--------|---------|
| 2    | 2     | 150 m² | 75 m²   |

Wonderful apartment with a huge terrace and views to Gibraltar just above the new attractive Orchidarium park in Estepona just above the old town. This incredible apartment has been refurbished to a totally modern look with open kitchen, modern furniture and ceiling lighting in the living room etc..it s most atractive point is the 75m2 size terrace with views over the whole town and until to Gibraltar from the terrace and the second living room with thie same fantastic views is situated just between the main living room and the terrace, enough space to create more rooms in the flat or make it a huge living room. The spacious main doble bedroom has its nice bathroom en suite and the second bedroom is a little smaller but enought space for a desk and the bed and both have fitted wardrobes and the second bathroom with a jacuzzi. The apartment offers a private parking space and also a storage space within the price included. From this apartment you can walk in 5 minutes to the beautiful Orchidarium park of Estepona and from there another 10 minutes down to the eseafront with the newly achanged beachfront promenade free of cars and full of cafes and restaurants next to the sea. The distance to Puerto Banus is only 20 minutes drive and to Marbella about 30 minutes, when you come from the international airport Malaga it would take you 1 hour on the highway.