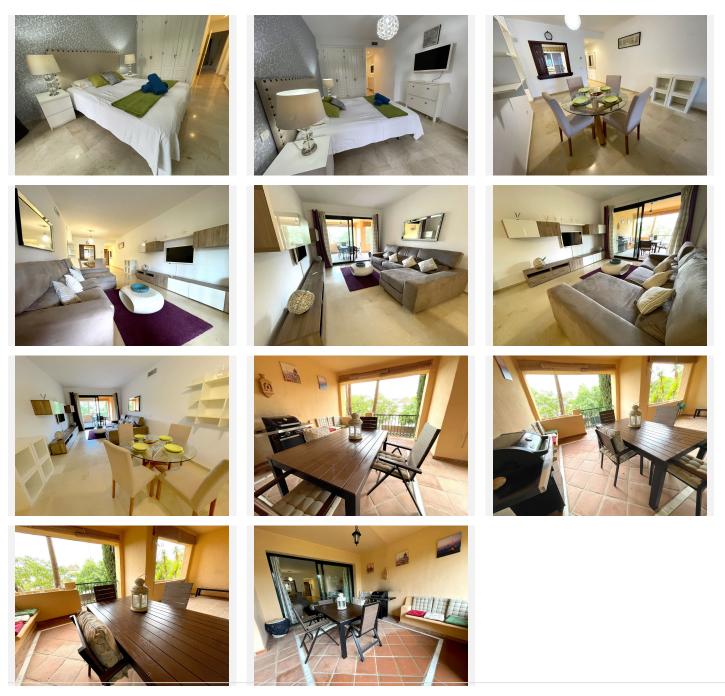

## R4874938

Estepona

REF# R4874938 310.000 €

| BEDS | BATHS | BUILT  | TERRACE |
|------|-------|--------|---------|
| 2    | 2     | 100 m² | 39 m²   |

We are proud to bring you this lovely two bedroom and two bathroom apartment located in the exclusive development of El Campanario Golf and Country Club. The property is located close to everything you could need, whether this is a permanent home, holiday home or rental investment. The property is walking distance to El Campanario Golf & Country Club where you will find access to golf, spa, restaurant, activities, gym, swimming pool and much more. Just search El Campanario Golf & Country Club Resort for more details. The property is also walking distance, to shops, restaurants, bars, cafe's and local transport. Once again, the apartment has everything you need. The apartment itself is located on one level with initial access via steps or an elevator. As you access the property you have a fully fitted kitchen with utility room that comes with all the appliances you need. Continuing straight on and you are presented with a lovely open lounge and dining area. From here you have access to a very good sized terrace which is ideal for entertaining and enjoying those late evenings outside. To the right side of the property you will find two very good sized bedrooms and two bathrooms. The main bedroom has access to an en-suite bathroom and terrace. All rooms come with air conditioning (hot and cold). Outside the apartment you have wonderful communal pool and garden area to enjoy during the warmer months. With your apartment purchase, you will also have a store room and private parking space. The owner has previously rented this property on a long +34 951 123 083 | +44 (0)330 179 8687 | info@idiliqestates.com Local 28, Edificio D, Centro de Negocios Puerta de Banús, N-340, Km 175, 29660 Nueva Andlaucia

## IDILIQ estates

term rental basis successfully for many years and has now decided to sell. This unit would prove well whether you are looking for holiday rentals, long term rentals or just to use for yourself. Please don't hesitate to contact us for more information or to arrange a viewing. FEATURES: \* 24 Hour Security \* Air Conditioning Through Out \* Private Garage Parking \* Communal Swimming Pool \* Communal Gardens \* Walking Distance to Shops, Restaurants, Bars, Cafe's, Golf, Gym, Spa, Indoor Swimming Pool and More \* South West Facing (afternoon and evening sun) \* High Speed ADSL \* Exclusive Development \* And more.....