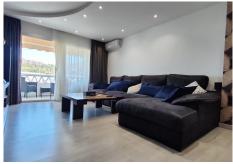

R4874926

Marbella

REF# R4874926 440.000 €

| BEDS | BATHS | BUILT  | TERRACE |
|------|-------|--------|---------|
| 3    | 2     | 165 m² | 9 m²    |

Discover this exclusive and bright apartment with 3 spacious bedrooms and 2 full bathrooms, ideal for those seeking comfort and style in one of the most desirable areas. The master bedroom stands out with its elegant dressing area and en-suite bathroom, providing privacy and sophistication. The spacious, sunlit living room opens onto a terrace with unobstructed views of the iconic "La Concha" mountain—perfect for relaxing and enjoying the scenery. The fully renovated kitchen, equipped with a dining area and laundry room, offers a modern and functional space designed for the whole family to enjoy. Every corner of the home has been thoughtfully updated with quality finishes and designer furniture, ready for you to move in without the need for any additional renovations. This property includes a parking space and all furnishings (except the bed in the master bedroom), making it the perfect choice for a quick, hassle-free move. Located in a rapidly growing area, surrounded by services, shops, and just steps from Puerto Banús, this apartment combines comfort, luxury, and an excellent location.