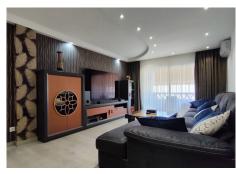

R4874926

Marbella

REF# R4874926 440.000 €

| BEDS | BATHS | BUILT  | TERRACE |
|------|-------|--------|---------|
| 3    | 2     | 165 m² | 9 m²    |

Discover this exclusive and bright apartment with 3 spacious bedrooms and 2 full bathrooms, ideal for those seeking comfort and style in one of the most desirable areas. The master bedroom stands out with its elegant dressing area and en-suite bathroom, providing privacy and sophistication. The spacious, sunlit living room opens onto a terrace with unobstructed views of the iconic "La Concha" mountain—perfect for relaxing and enjoying the scenery. The fully renovated kitchen, equipped with a dining area and laundry room, offers a modern and functional space designed for the whole family to enjoy. Every corner of the home has been thoughtfully updated with quality finishes and designer furniture, ready for you to move in without the need for any additional renovations. This property includes a parking space and all furnishings (except the bed in the master bedroom), making it the perfect choice for a quick, hassle-free move. Located in a rapidly growing area, surrounded by services, shops, and just steps from Puerto Banús, this apartment combines comfort, luxury, and an excellent location.