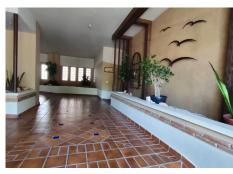

R4874926

Marbella

REF# R4874926 440.000 €

| BEDS | BATHS | BUILT  | TERRACE |
|------|-------|--------|---------|
| 3    | 2     | 165 m² | 9 m²    |

Discover this exclusive and bright apartment with 3 spacious bedrooms and 2 full bathrooms, ideal for those seeking comfort and style in one of the most desirable areas. The master bedroom stands out with its elegant dressing area and en-suite bathroom, providing privacy and sophistication. The spacious, sunlit living room opens onto a terrace with unobstructed views of the iconic "La Concha" mountain—perfect for relaxing and enjoying the scenery. The fully renovated kitchen, equipped with a dining area and laundry room, offers a modern and functional space designed for the whole family to enjoy. Every corner of the home has been thoughtfully updated with quality finishes and designer furniture, ready for you to move in without the need for any additional renovations. This property includes a parking space and all furnishings (except the bed in the master bedroom), making it the perfect choice for a quick, hassle-free move. Located in a rapidly growing area, surrounded by services, shops, and just steps from Puerto Banús, this apartment combines comfort, luxury, and an excellent location.