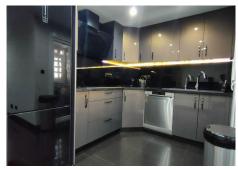

R4874926

Marbella

REF# R4874926 440.000 €

| BEDS | BATHS | BUILT  | TERRACE |
|------|-------|--------|---------|
| 3    | 2     | 165 m² | 9 m²    |

Discover this exclusive and bright apartment with 3 spacious bedrooms and 2 full bathrooms, ideal for those seeking comfort and style in one of the most desirable areas. The master bedroom stands out with its elegant dressing area and en-suite bathroom, providing privacy and sophistication. The spacious, sunlit living room opens onto a terrace with unobstructed views of the iconic "La Concha" mountain—perfect for relaxing and enjoying the scenery. The fully renovated kitchen, equipped with a dining area and laundry room, offers a modern and functional space designed for the whole family to enjoy. Every corner of the home has been thoughtfully updated with quality finishes and designer furniture, ready for you to move in without the need for any additional renovations. This property includes a parking space and all furnishings (except the bed in the master bedroom), making it the perfect choice for a quick, hassle-free move. Located in a rapidly growing area, surrounded by services, shops, and just steps from Puerto Banús, this apartment combines comfort, luxury, and an excellent location.