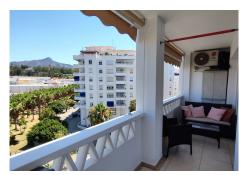

R4874926

Marbella

REF# R4874926 440.000 €

| BEDS | BATHS | BUILT  | TERRACE |
|------|-------|--------|---------|
| 3    | 2     | 165 m² | 9 m²    |

Discover this exclusive and bright apartment with 3 spacious bedrooms and 2 full bathrooms, ideal for those seeking comfort and style in one of the most desirable areas. The master bedroom stands out with its elegant dressing area and en-suite bathroom, providing privacy and sophistication. The spacious, sunlit living room opens onto a terrace with unobstructed views of the iconic "La Concha" mountain—perfect for relaxing and enjoying the scenery. The fully renovated kitchen, equipped with a dining area and laundry room, offers a modern and functional space designed for the whole family to enjoy. Every corner of the home has been thoughtfully updated with quality finishes and designer furniture, ready for you to move in without the need for any additional renovations. This property includes a parking space and all furnishings (except the bed in the master bedroom), making it the perfect choice for a quick, hassle-free move. Located in a rapidly growing area, surrounded by services, shops, and just steps from Puerto Banús, this apartment combines comfort, luxury, and an excellent location.