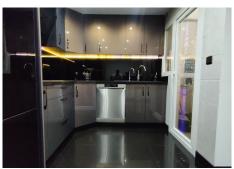

R4874926

Marbella

REF# R4874926 440.000 €

| BEDS | BATHS | BUILT  | TERRACE |
|------|-------|--------|---------|
| 3    | 2     | 165 m² | 9 m²    |

Discover this exclusive and bright apartment with 3 spacious bedrooms and 2 full bathrooms, ideal for those seeking comfort and style in one of the most desirable areas. The master bedroom stands out with its elegant dressing area and en-suite bathroom, providing privacy and sophistication. The spacious, sunlit living room opens onto a terrace with unobstructed views of the iconic "La Concha" mountain—perfect for relaxing and enjoying the scenery. The fully renovated kitchen, equipped with a dining area and laundry room, offers a modern and functional space designed for the whole family to enjoy. Every corner of the home has been thoughtfully updated with quality finishes and designer furniture, ready for you to move in without the need for any additional renovations. This property includes a parking space and all furnishings (except the bed in the master bedroom), making it the perfect choice for a quick, hassle-free move. Located in a rapidly growing area, surrounded by services, shops, and just steps from Puerto Banús, this apartment combines comfort, luxury, and an excellent location.