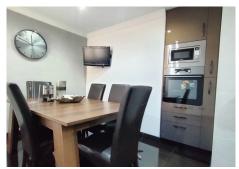

R4874926

Marbella

REF# R4874926 440.000 €

| BEDS | BATHS | BUILT  | TERRACE |
|------|-------|--------|---------|
| 3    | 2     | 165 m² | 9 m²    |

Discover this exclusive and bright apartment with 3 spacious bedrooms and 2 full bathrooms, ideal for those seeking comfort and style in one of the most desirable areas. The master bedroom stands out with its elegant dressing area and en-suite bathroom, providing privacy and sophistication. The spacious, sunlit living room opens onto a terrace with unobstructed views of the iconic "La Concha" mountain—perfect for relaxing and enjoying the scenery. The fully renovated kitchen, equipped with a dining area and laundry room, offers a modern and functional space designed for the whole family to enjoy. Every corner of the home has been thoughtfully updated with quality finishes and designer furniture, ready for you to move in without the need for any additional renovations. This property includes a parking space and all furnishings (except the bed in the master bedroom), making it the perfect choice for a quick, hassle-free move. Located in a rapidly growing area, surrounded by services, shops, and just steps from Puerto Banús, this apartment combines comfort, luxury, and an excellent location.