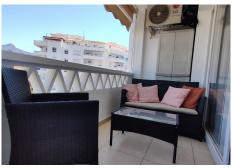

R4874926

Marbella

REF# R4874926 440.000 €

| BEDS | BATHS | BUILT  | TERRACE |
|------|-------|--------|---------|
| 3    | 2     | 165 m² | 9 m²    |

Discover this exclusive and bright apartment with 3 spacious bedrooms and 2 full bathrooms, ideal for those seeking comfort and style in one of the most desirable areas. The master bedroom stands out with its elegant dressing area and en-suite bathroom, providing privacy and sophistication. The spacious, sunlit living room opens onto a terrace with unobstructed views of the iconic "La Concha" mountain—perfect for relaxing and enjoying the scenery. The fully renovated kitchen, equipped with a dining area and laundry room, offers a modern and functional space designed for the whole family to enjoy. Every corner of the home has been thoughtfully updated with quality finishes and designer furniture, ready for you to move in without the need for any additional renovations. This property includes a parking space and all furnishings (except the bed in the master bedroom), making it the perfect choice for a quick, hassle-free move. Located in a rapidly growing area, surrounded by services, shops, and just steps from Puerto Banús, this apartment combines comfort, luxury, and an excellent location.