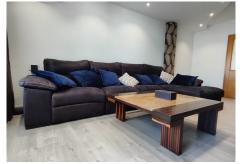

R4874926

Marbella

REF# R4874926 440.000 €

| BEDS | BATHS | BUILT  | TERRACE |
|------|-------|--------|---------|
| 3    | 2     | 165 m² | 9 m²    |

Discover this exclusive and bright apartment with 3 spacious bedrooms and 2 full bathrooms, ideal for those seeking comfort and style in one of the most desirable areas. The master bedroom stands out with its elegant dressing area and en-suite bathroom, providing privacy and sophistication. The spacious, sunlit living room opens onto a terrace with unobstructed views of the iconic "La Concha" mountain—perfect for relaxing and enjoying the scenery. The fully renovated kitchen, equipped with a dining area and laundry room, offers a modern and functional space designed for the whole family to enjoy. Every corner of the home has been thoughtfully updated with quality finishes and designer furniture, ready for you to move in without the need for any additional renovations. This property includes a parking space and all furnishings (except the bed in the master bedroom), making it the perfect choice for a quick, hassle-free move. Located in a rapidly growing area, surrounded by services, shops, and just steps from Puerto Banús, this apartment combines comfort, luxury, and an excellent location.