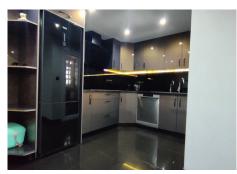

R4874926

Marbella

REF# R4874926 440.000 €

| BEDS | BATHS | BUILT  | TERRACE |
|------|-------|--------|---------|
| 3    | 2     | 165 m² | 9 m²    |

Discover this exclusive and bright apartment with 3 spacious bedrooms and 2 full bathrooms, ideal for those seeking comfort and style in one of the most desirable areas. The master bedroom stands out with its elegant dressing area and en-suite bathroom, providing privacy and sophistication. The spacious, sunlit living room opens onto a terrace with unobstructed views of the iconic "La Concha" mountain—perfect for relaxing and enjoying the scenery. The fully renovated kitchen, equipped with a dining area and laundry room, offers a modern and functional space designed for the whole family to enjoy. Every corner of the home has been thoughtfully updated with quality finishes and designer furniture, ready for you to move in without the need for any additional renovations. This property includes a parking space and all furnishings (except the bed in the master bedroom), making it the perfect choice for a quick, hassle-free move. Located in a rapidly growing area, surrounded by services, shops, and just steps from Puerto Banús, this apartment combines comfort, luxury, and an excellent location.