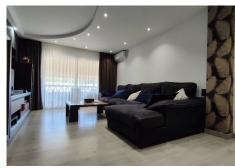

R4874926

Marbella

REF# R4874926 440.000 €

| BEDS | BATHS | BUILT  | TERRACE |
|------|-------|--------|---------|
| 3    | 2     | 165 m² | 9 m²    |

Discover this exclusive and bright apartment with 3 spacious bedrooms and 2 full bathrooms, ideal for those seeking comfort and style in one of the most desirable areas. The master bedroom stands out with its elegant dressing area and en-suite bathroom, providing privacy and sophistication. The spacious, sunlit living room opens onto a terrace with unobstructed views of the iconic "La Concha" mountain—perfect for relaxing and enjoying the scenery. The fully renovated kitchen, equipped with a dining area and laundry room, offers a modern and functional space designed for the whole family to enjoy. Every corner of the home has been thoughtfully updated with quality finishes and designer furniture, ready for you to move in without the need for any additional renovations. This property includes a parking space and all furnishings (except the bed in the master bedroom), making it the perfect choice for a quick, hassle-free move. Located in a rapidly growing area, surrounded by services, shops, and just steps from Puerto Banús, this apartment combines comfort, luxury, and an excellent location.