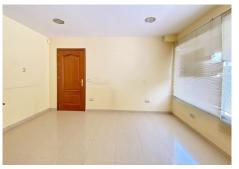

## Marbella

REF# R4874884 1.275.000 €

| BEDS | BATHS | BUILT  |
|------|-------|--------|
| 9    | 3     | 343 m² |

Exclusive sale. Commercial premises / Office located on the entrance floor of the Building, located on the seafront of Marbella and in the heart of the city. There is also the possibility of converting it into 9 small individual apartments, for use as tourist apartments. See floor plans. With a useful area of ??343 m2, the office occupies practically the entire main floor of the building, all the rooms have large windows facing the street, with direct views of the sea and the seafront, facing both South, East and West, where a lot of natural light enters throughout the day. Currently the office has 7 offices all independent from each other, in addition there is a generous central entrance hall and reception that is immediately adjacent to a huge meeting room with 2 outdoor terraces facing the sea. Additionally, there is a small room that has been used as a kitchen for the staff. And 4 bathrooms conveniently distributed within the office. The building has a concierge and reception service throughout the day, also during the night. This fantastic office is ideal for a law firm, agency, insurance company, medical consultations, dental clinic, etc. etc. In general, for any type of office that requires a lot of space and, above all, an excellent location with easy access in the heart of the city.