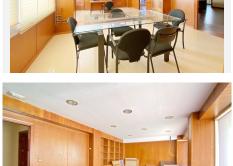

## Marbella

REF# R4874884 1.275.000 €

| BEDS | BATHS | BUILT  |
|------|-------|--------|
| 9    | 3     | 343 m² |

Exclusive sale. Commercial premises / Office located on the entrance floor of the Building, located on the seafront of Marbella and in the heart of the city. There is also the possibility of converting it into 9 small individual apartments, for use as tourist apartments. See floor plans. With a useful area of ??343 m2, the office occupies practically the entire main floor of the building, all the rooms have large windows facing the street, with direct views of the sea and the seafront, facing both South, East and West, where a lot of natural light enters throughout the day. Currently the office has 7 offices all independent from each other, in addition there is a generous central entrance hall and reception that is immediately adjacent to a huge meeting room with 2 outdoor terraces facing the sea. Additionally, there is a small room that has been used as a kitchen for the staff. And 4 bathrooms conveniently distributed within the office. The building has a concierge and reception service throughout the day, also during the night. This fantastic office is ideal for a law firm, agency, insurance company, medical consultations, dental clinic, etc. etc. In general, for any type of office that requires a lot of space and, above all, an excellent location with easy access in the heart of the city.