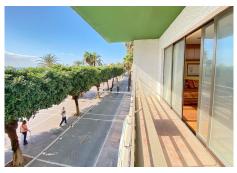

## Marbella

REF# R4874884 1.275.000 €

| BEDS | BATHS | BUILT  |
|------|-------|--------|
| 9    | 3     | 343 m² |

Exclusive sale. Commercial premises / Office located on the entrance floor of the Building, located on the seafront of Marbella and in the heart of the city. There is also the possibility of converting it into 9 small individual apartments, for use as tourist apartments. See floor plans. With a useful area of ??343 m2, the office occupies practically the entire main floor of the building, all the rooms have large windows facing the street, with direct views of the sea and the seafront, facing both South, East and West, where a lot of natural light enters throughout the day. Currently the office has 7 offices all independent from each other, in addition there is a generous central entrance hall and reception that is immediately adjacent to a huge meeting room with 2 outdoor terraces facing the sea. Additionally, there is a small room that has been used as a kitchen for the staff. And 4 bathrooms conveniently distributed within the office. The building has a concierge and reception service throughout the day, also during the night. This fantastic office is ideal for a law firm, agency, insurance company, medical consultations, dental clinic, etc. etc. In general, for any type of office that requires a lot of space and, above all, an excellent location with easy access in the heart of the city.