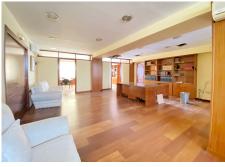

## Marbella

REF# R4874884 1.275.000 €

| BEDS | BATHS | BUILT  |
|------|-------|--------|
| 9    | 3     | 343 m² |

Exclusive sale. Commercial premises / Office located on the entrance floor of the Building, located on the seafront of Marbella and in the heart of the city. There is also the possibility of converting it into 9 small individual apartments, for use as tourist apartments. See floor plans. With a useful area of ??343 m2, the office occupies practically the entire main floor of the building, all the rooms have large windows facing the street, with direct views of the sea and the seafront, facing both South, East and West, where a lot of natural light enters throughout the day. Currently the office has 7 offices all independent from each other, in addition there is a generous central entrance hall and reception that is immediately adjacent to a huge meeting room with 2 outdoor terraces facing the sea. Additionally, there is a small room that has been used as a kitchen for the staff. And 4 bathrooms conveniently distributed within the office. The building has a concierge and reception service throughout the day, also during the night. This fantastic office is ideal for a law firm, agency, insurance company, medical consultations, dental clinic, etc. etc. In general, for any type of office that requires a lot of space and, above all, an excellent location with easy access in the heart of the city.