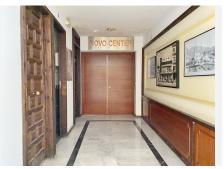

## Marbella

REF# R4874884 1.275.000 €

| BEDS | BATHS | BUILT  |
|------|-------|--------|
| 9    | 3     | 343 m² |

Exclusive sale. Commercial premises / Office located on the entrance floor of the Building, located on the seafront of Marbella and in the heart of the city. There is also the possibility of converting it into 9 small individual apartments, for use as tourist apartments. See floor plans. With a useful area of ??343 m2, the office occupies practically the entire main floor of the building, all the rooms have large windows facing the street, with direct views of the sea and the seafront, facing both South, East and West, where a lot of natural light enters throughout the day. Currently the office has 7 offices all independent from each other, in addition there is a generous central entrance hall and reception that is immediately adjacent to a huge meeting room with 2 outdoor terraces facing the sea. Additionally, there is a small room that has been used as a kitchen for the staff. And 4 bathrooms conveniently distributed within the office. The building has a concierge and reception service throughout the day, also during the night. This fantastic office is ideal for a law firm, agency, insurance company, medical consultations, dental clinic, etc. etc. In general, for any type of office that requires a lot of space and, above all, an excellent location with easy access in the heart of the city.