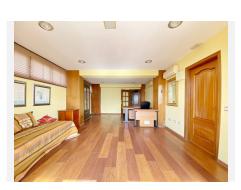

## Marbella

REF# R4874884 1.275.000 €

| BEDS | BATHS | BUILT  |
|------|-------|--------|
| 9    | 3     | 343 m² |

Exclusive sale. Commercial premises / Office located on the entrance floor of the Building, located on the seafront of Marbella and in the heart of the city. There is also the possibility of converting it into 9 small individual apartments, for use as tourist apartments. See floor plans. With a useful area of ??343 m2, the office occupies practically the entire main floor of the building, all the rooms have large windows facing the street, with direct views of the sea and the seafront, facing both South, East and West, where a lot of natural light enters throughout the day. Currently the office has 7 offices all independent from each other, in addition there is a generous central entrance hall and reception that is immediately adjacent to a huge meeting room with 2 outdoor terraces facing the sea. Additionally, there is a small room that has been used as a kitchen for the staff. And 4 bathrooms conveniently distributed within the office. The building has a concierge and reception service throughout the day, also during the night. This fantastic office is ideal for a law firm, agency, insurance company, medical consultations, dental clinic, etc. etc. In general, for any type of office that requires a lot of space and, above all, an excellent location with easy access in the heart of the city.