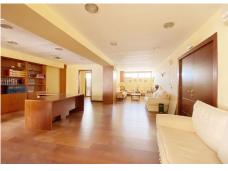

## Marbella

REF# R4874884 1.275.000 €

| BEDS | BATHS | BUILT  |
|------|-------|--------|
| 9    | 3     | 343 m² |

Exclusive sale. Commercial premises / Office located on the entrance floor of the Building, located on the seafront of Marbella and in the heart of the city. There is also the possibility of converting it into 9 small individual apartments, for use as tourist apartments. See floor plans. With a useful area of ??343 m2, the office occupies practically the entire main floor of the building, all the rooms have large windows facing the street, with direct views of the sea and the seafront, facing both South, East and West, where a lot of natural light enters throughout the day. Currently the office has 7 offices all independent from each other, in addition there is a generous central entrance hall and reception that is immediately adjacent to a huge meeting room with 2 outdoor terraces facing the sea. Additionally, there is a small room that has been used as a kitchen for the staff. And 4 bathrooms conveniently distributed within the office. The building has a concierge and reception service throughout the day, also during the night. This fantastic office is ideal for a law firm, agency, insurance company, medical consultations, dental clinic, etc. etc. In general, for any type of office that requires a lot of space and, above all, an excellent location with easy access in the heart of the city.