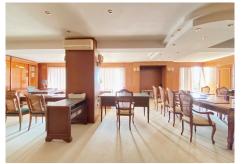

## Marbella

REF# R4874884 1.275.000 €

| BEDS | BATHS | BUILT  |
|------|-------|--------|
| 9    | 3     | 343 m² |

Exclusive sale. Commercial premises / Office located on the entrance floor of the Building, located on the seafront of Marbella and in the heart of the city. There is also the possibility of converting it into 9 small individual apartments, for use as tourist apartments. See floor plans. With a useful area of ??343 m2, the office occupies practically the entire main floor of the building, all the rooms have large windows facing the street, with direct views of the sea and the seafront, facing both South, East and West, where a lot of natural light enters throughout the day. Currently the office has 7 offices all independent from each other, in addition there is a generous central entrance hall and reception that is immediately adjacent to a huge meeting room with 2 outdoor terraces facing the sea. Additionally, there is a small room that has been used as a kitchen for the staff. And 4 bathrooms conveniently distributed within the office. The building has a concierge and reception service throughout the day, also during the night. This fantastic office is ideal for a law firm, agency, insurance company, medical consultations, dental clinic, etc. etc. In general, for any type of office that requires a lot of space and, above all, an excellent location with easy access in the heart of the city.