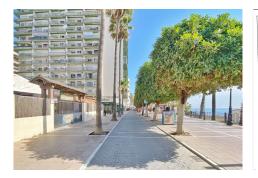

## Marbella

REF# R4874884 1.275.000 €

| BEDS | BATHS | BUILT  |
|------|-------|--------|
| 9    | 3     | 343 m² |

Exclusive sale. Commercial premises / Office located on the entrance floor of the Building, located on the seafront of Marbella and in the heart of the city. There is also the possibility of converting it into 9 small individual apartments, for use as tourist apartments. See floor plans. With a useful area of ??343 m2, the office occupies practically the entire main floor of the building, all the rooms have large windows facing the street, with direct views of the sea and the seafront, facing both South, East and West, where a lot of natural light enters throughout the day. Currently the office has 7 offices all independent from each other, in addition there is a generous central entrance hall and reception that is immediately adjacent to a huge meeting room with 2 outdoor terraces facing the sea. Additionally, there is a small room that has been used as a kitchen for the staff. And 4 bathrooms conveniently distributed within the office. The building has a concierge and reception service throughout the day, also during the night. This fantastic office is ideal for a law firm, agency, insurance company, medical consultations, dental clinic, etc. etc. In general, for any type of office that requires a lot of space and, above all, an excellent location with easy access in the heart of the city.