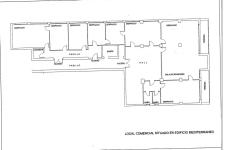

## Marbella

REF# R4874884 1.275.000 €

| BEDS | BATHS | BUILT  |
|------|-------|--------|
| 9    | 3     | 343 m² |

Exclusive sale. Commercial premises / Office located on the entrance floor of the Building, located on the seafront of Marbella and in the heart of the city. There is also the possibility of converting it into 9 small individual apartments, for use as tourist apartments. See floor plans. With a useful area of ??343 m2, the office occupies practically the entire main floor of the building, all the rooms have large windows facing the street, with direct views of the sea and the seafront, facing both South, East and West, where a lot of natural light enters throughout the day. Currently the office has 7 offices all independent from each other, in addition there is a generous central entrance hall and reception that is immediately adjacent to a huge meeting room with 2 outdoor terraces facing the sea. Additionally, there is a small room that has been used as a kitchen for the staff. And 4 bathrooms conveniently distributed within the office. The building has a concierge and reception service throughout the day, also during the night. This fantastic office is ideal for a law firm, agency, insurance company, medical consultations, dental clinic, etc. etc. In general, for any type of office that requires a lot of space and, above all, an excellent location with easy access in the heart of the city.