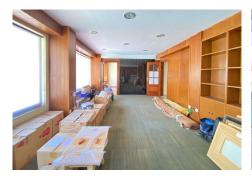

## Marbella

REF# R4874884 1.275.000 €

| BEDS | BATHS | BUILT  |
|------|-------|--------|
| 9    | 3     | 343 m² |

Exclusive sale. Commercial premises / Office located on the entrance floor of the Building, located on the seafront of Marbella and in the heart of the city. There is also the possibility of converting it into 9 small individual apartments, for use as tourist apartments. See floor plans. With a useful area of ??343 m2, the office occupies practically the entire main floor of the building, all the rooms have large windows facing the street, with direct views of the sea and the seafront, facing both South, East and West, where a lot of natural light enters throughout the day. Currently the office has 7 offices all independent from each other, in addition there is a generous central entrance hall and reception that is immediately adjacent to a huge meeting room with 2 outdoor terraces facing the sea. Additionally, there is a small room that has been used as a kitchen for the staff. And 4 bathrooms conveniently distributed within the office. The building has a concierge and reception service throughout the day, also during the night. This fantastic office is ideal for a law firm, agency, insurance company, medical consultations, dental clinic, etc. etc. In general, for any type of office that requires a lot of space and, above all, an excellent location with easy access in the heart of the city.