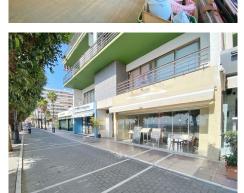

## Marbella

REF# R4874884 1.275.000 €

| BEDS | BATHS | BUILT  |
|------|-------|--------|
| 9    | 3     | 343 m² |

Exclusive sale. Commercial premises / Office located on the entrance floor of the Building, located on the seafront of Marbella and in the heart of the city. There is also the possibility of converting it into 9 small individual apartments, for use as tourist apartments. See floor plans. With a useful area of ??343 m2, the office occupies practically the entire main floor of the building, all the rooms have large windows facing the street, with direct views of the sea and the seafront, facing both South, East and West, where a lot of natural light enters throughout the day. Currently the office has 7 offices all independent from each other, in addition there is a generous central entrance hall and reception that is immediately adjacent to a huge meeting room with 2 outdoor terraces facing the sea. Additionally, there is a small room that has been used as a kitchen for the staff. And 4 bathrooms conveniently distributed within the office. The building has a concierge and reception service throughout the day, also during the night. This fantastic office is ideal for a law firm, agency, insurance company, medical consultations, dental clinic, etc. etc. In general, for any type of office that requires a lot of space and, above all, an excellent location with easy access in the heart of the city.