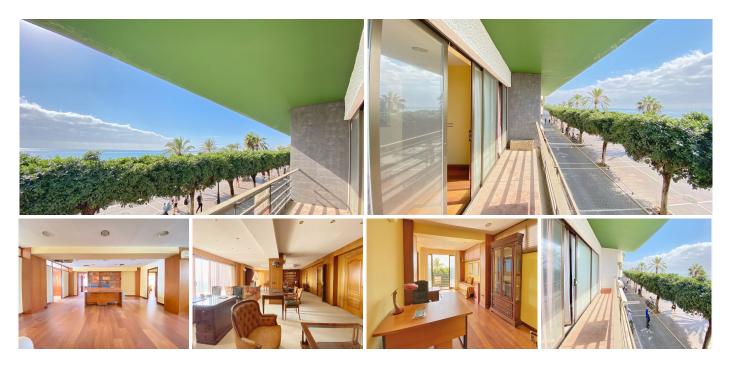

## Marbella

REF# R4874884 1.275.000 €

| BEDS | BATHS | BUILT  |
|------|-------|--------|
| 9    | 3     | 343 m² |

Exclusive sale. Commercial premises / Office located on the entrance floor of the Building, located on the seafront of Marbella and in the heart of the city. There is also the possibility of converting it into 9 small individual apartments, for use as tourist apartments. See floor plans. With a useful area of ??343 m2, the office occupies practically the entire main floor of the building, all the rooms have large windows facing the street, with direct views of the sea and the seafront, facing both South, East and West, where a lot of natural light enters throughout the day. Currently the office has 7 offices all independent from each other, in addition there is a generous central entrance hall and reception that is immediately adjacent to a huge meeting room with 2 outdoor terraces facing the sea. Additionally, there is a small room that has been used as a kitchen for the staff. And 4 bathrooms conveniently distributed within the office. The building has a concierge and reception service throughout the day, also during the night. This fantastic office is ideal for a law firm, agency, insurance company, medical consultations, dental clinic, etc. etc. In general, for any type of office that requires a lot of space and, above all, an excellent location with easy access in the heart of the city.