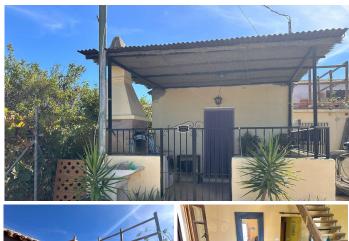

R4873720

REF# R4873720 115.000 €

| BEDS | BATHS | BUILT | TERRACE |
|------|-------|-------|---------|
| 2    | 1     | 60 m² | 4 m²    |

This bright, airy, and bespoke 2-bedroom home is a peaceful retreat nestled in a charming rustic countryside community. Full of character and quirks, this traditional dwelling offers a spacious lounge with a sturdy wooden staircase leading to a storage area in the eaves and a hatch opening to a private roof terrace. The master bedroom comes with air conditioning, and the tiled bathroom includes a shower. The property boasts a charming gated and covered porch with a built-in BBQ, perfect for relaxing and entertaining. Private parking is available to the side, with easy access via a mainly tarmac country road. With a tourist license in place this home is ideal for a starter home, weekend getaway, or rental investment. Surrounded by nature, it's a paradise for nature lovers and the perfect base to explore the beautiful local area.