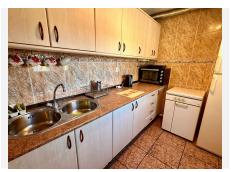

R4873720

REF# R4873720 115.000 €

| BEDS | BATHS | BUILT | TERRACE |
|------|-------|-------|---------|
| 2    | 1     | 60 m² | 4 m²    |

This bright, airy, and bespoke 2-bedroom home is a peaceful retreat nestled in a charming rustic countryside community. Full of character and quirks, this traditional dwelling offers a spacious lounge with a sturdy wooden staircase leading to a storage area in the eaves and a hatch opening to a private roof terrace. The master bedroom comes with air conditioning, and the tiled bathroom includes a shower. The property boasts a charming gated and covered porch with a built-in BBQ, perfect for relaxing and entertaining. Private parking is available to the side, with easy access via a mainly tarmac country road. With a tourist license in place this home is ideal for a starter home, weekend getaway, or rental investment. Surrounded by nature, it's a paradise for nature lovers and the perfect base to explore the beautiful local area.