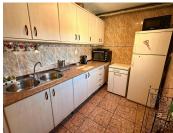

R4873720

REF# R4873720 115.000 €

| BEDS | BATHS | BUILT | TERRACE |
|------|-------|-------|---------|
| 2    | 1     | 60 m² | 4 m²    |

This bright, airy, and bespoke 2-bedroom home is a peaceful retreat nestled in a charming rustic countryside community. Full of character and quirks, this traditional dwelling offers a spacious lounge with a sturdy wooden staircase leading to a storage area in the eaves and a hatch opening to a private roof terrace. The master bedroom comes with air conditioning, and the tiled bathroom includes a shower. The property boasts a charming gated and covered porch with a built-in BBQ, perfect for relaxing and entertaining. Private parking is available to the side, with easy access via a mainly tarmac country road. With a tourist license in place this home is ideal for a starter home, weekend getaway, or rental investment. Surrounded by nature, it's a paradise for nature lovers and the perfect base to explore the beautiful local area.