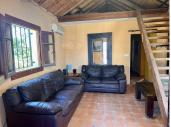

R4873720

REF# R4873720 115.000 €

| BEDS | BATHS | BUILT | TERRACE |
|------|-------|-------|---------|
| 2    | 1     | 60 m² | 4 m²    |

This bright, airy, and bespoke 2-bedroom home is a peaceful retreat nestled in a charming rustic countryside community. Full of character and quirks, this traditional dwelling offers a spacious lounge with a sturdy wooden staircase leading to a storage area in the eaves and a hatch opening to a private roof terrace. The master bedroom comes with air conditioning, and the tiled bathroom includes a shower. The property boasts a charming gated and covered porch with a built-in BBQ, perfect for relaxing and entertaining. Private parking is available to the side, with easy access via a mainly tarmac country road. With a tourist license in place this home is ideal for a starter home, weekend getaway, or rental investment. Surrounded by nature, it's a paradise for nature lovers and the perfect base to explore the beautiful local area.