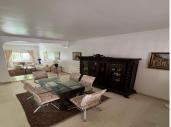

R4873660

La Quinta

REF# R4873660 995.000 €

| BEDS | BATHS | BUILT  |
|------|-------|--------|
| 4    | 3     | 330 m² |

This stunning semi-detached villa, spanning 330 m², offers an exquisite living experience with panoramic views of the majestic "La Concha" mountain and direct access to the golf course. Available for direct sale from the owner, this meticulously designed home is spread across three thoughtfully planned levels. Ground Floor: Upon entering, you are greeted by a spacious entrance hall that leads to a stylish social bathroom and a convenient closet. The heart of the home is the fully equipped kitchen featuring high-end Miele appliances, complemented by a generous 32 m² office space. The expansive living room, measuring 55 m² with soaring 4.5m ceilings, is divided into three distinct areas: a dining area, a cozy lounge with a built-in fireplace, and a TV/reading nook. The ground floor also provides access to a covered porch through two sets of doors, seamlessly connecting to a private garden and the shared communal areas. First Floor: This level features three well-appointed bedrooms, all with fitted wardrobes. The master suite boasts an en-suite dressing room and an exclusive terrace, while two additional bathrooms, one equipped with a luxurious jacuzzi, ensure comfort for family and guests. A hallway with additional fitted wardrobes enhances the storage options. Second Floor: Here, you'll find another bedroom with fitted wardrobes, which opens onto a remarkable 50 m² terrace, complete with a built-in barbecue and shower, perfect for outdoor entertaining. This level also includes a laundry room with washer/dryer facilities. Throughout the villa, elegant marble