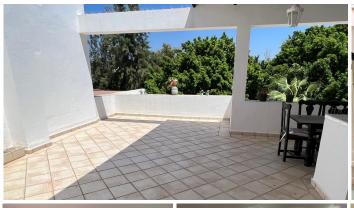

R4873660

La Quinta

REF# R4873660 995.000 €

| BEDS | BATHS | BUILT  |
|------|-------|--------|
| 4    | 3     | 330 m² |

This stunning semi-detached villa, spanning 330 m², offers an exquisite living experience with panoramic views of the majestic "La Concha" mountain and direct access to the golf course. Available for direct sale from the owner, this meticulously designed home is spread across three thoughtfully planned levels. Ground Floor: Upon entering, you are greeted by a spacious entrance hall that leads to a stylish social bathroom and a convenient closet. The heart of the home is the fully equipped kitchen featuring high-end Miele appliances, complemented by a generous 32 m² office space. The expansive living room, measuring 55 m² with soaring 4.5m ceilings, is divided into three distinct areas: a dining area, a cozy lounge with a built-in fireplace, and a TV/reading nook. The ground floor also provides access to a covered porch through two sets of doors, seamlessly connecting to a private garden and the shared communal areas. First Floor: This level features three well-appointed bedrooms, all with fitted wardrobes. The master suite boasts an en-suite dressing room and an exclusive terrace, while two additional bathrooms, one equipped with a luxurious jacuzzi, ensure comfort for family and guests. A hallway with additional fitted wardrobes enhances the storage options. Second Floor: Here, you'll find another bedroom with fitted wardrobes, which opens onto a remarkable 50 m² terrace, complete with a built-in barbecue and shower, perfect for outdoor entertaining. This level also includes a laundry room with washer/dryer facilities. Throughout the villa, elegant marble