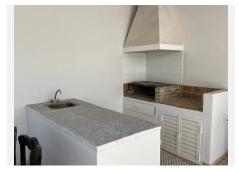

R4873660

La Quinta

REF# R4873660 995.000 €

| BEDS | BATHS | BUILT  |
|------|-------|--------|
| 4    | 3     | 330 m² |

This stunning semi-detached villa, spanning 330 m², offers an exquisite living experience with panoramic views of the majestic "La Concha" mountain and direct access to the golf course. Available for direct sale from the owner, this meticulously designed home is spread across three thoughtfully planned levels. Ground Floor: Upon entering, you are greeted by a spacious entrance hall that leads to a stylish social bathroom and a convenient closet. The heart of the home is the fully equipped kitchen featuring high-end Miele appliances, complemented by a generous 32 m² office space. The expansive living room, measuring 55 m² with soaring 4.5m ceilings, is divided into three distinct areas: a dining area, a cozy lounge with a built-in fireplace, and a TV/reading nook. The ground floor also provides access to a covered porch through two sets of doors, seamlessly connecting to a private garden and the shared communal areas. First Floor: This level features three well-appointed bedrooms, all with fitted wardrobes. The master suite boasts an en-suite dressing room and an exclusive terrace, while two additional bathrooms, one equipped with a luxurious jacuzzi, ensure comfort for family and guests. A hallway with additional fitted wardrobes enhances the storage options. Second Floor: Here, you'll find another bedroom with fitted wardrobes, which opens onto a remarkable 50 m² terrace, complete with a built-in barbecue and shower, perfect for outdoor entertaining. This level also includes a laundry room with washer/dryer facilities. Throughout the villa, elegant marble