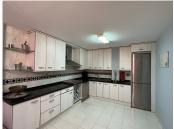

R4873660

La Quinta

REF# R4873660 995.000 €

| BEDS | BATHS | BUILT  |
|------|-------|--------|
| 4    | 3     | 330 m² |

This stunning semi-detached villa, spanning 330 m², offers an exquisite living experience with panoramic views of the majestic "La Concha" mountain and direct access to the golf course. Available for direct sale from the owner, this meticulously designed home is spread across three thoughtfully planned levels. Ground Floor: Upon entering, you are greeted by a spacious entrance hall that leads to a stylish social bathroom and a convenient closet. The heart of the home is the fully equipped kitchen featuring high-end Miele appliances, complemented by a generous 32 m² office space. The expansive living room, measuring 55 m² with soaring 4.5m ceilings, is divided into three distinct areas: a dining area, a cozy lounge with a built-in fireplace, and a TV/reading nook. The ground floor also provides access to a covered porch through two sets of doors, seamlessly connecting to a private garden and the shared communal areas. First Floor: This level features three well-appointed bedrooms, all with fitted wardrobes. The master suite boasts an en-suite dressing room and an exclusive terrace, while two additional bathrooms, one equipped with a luxurious jacuzzi, ensure comfort for family and guests. A hallway with additional fitted wardrobes enhances the storage options. Second Floor: Here, you'll find another bedroom with fitted wardrobes, which opens onto a remarkable 50 m² terrace, complete with a built-in barbecue and shower, perfect for outdoor entertaining. This level also includes a laundry room with washer/dryer facilities. Throughout the villa, elegant marble