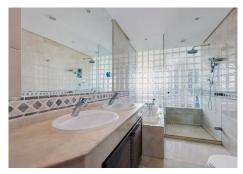

R4873591

Benahavís

REF# R4873591 595.000 €

| BEDS | BATHS | BUILT  | TERRACE |
|------|-------|--------|---------|
| 3    | 3     | 213 m² | 36 m²   |

This stunning townhouse is distributed over 3 levels, its designed to maximize space efficiency and provide a comfortable living environment for families or individuals. It combines the privacy and space of a single-family home with the low-maintenance lifestyle. As you walk in through the entrance you have a guest bathroom on the left-hand side, which then leads to a large size family kitchen, living room with a featured working fire place and dinning area. On the same floor you can access the west facing terrace which has magnificent views of the mountains and lateral sea views. Down one flight of stairs you will find two on-suite bedrooms, one of the, master bedroom, also has a big walk-in closet. On the last floor you find the basement which has almost 4 meter to the ceiling. On this floor there is one bedroom & bathroom & living room with a big screen-TV. The basement also has a chill-out area and games area. Distributed over 3 levels this townhouse offers: – 3 bedrooms & 3.5 bathrooms – kitchen & living room – West facing terraces – Basement with an extra living room & and bedroom