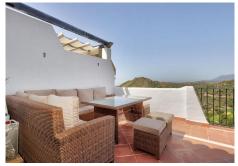

R4873591

Benahavís

REF# R4873591 595.000 €

| BEDS | BATHS | BUILT  | TERRACE |
|------|-------|--------|---------|
| 3    | 3     | 213 m² | 36 m²   |

This stunning townhouse is distributed over 3 levels, its designed to maximize space efficiency and provide a comfortable living environment for families or individuals. It combines the privacy and space of a single-family home with the low-maintenance lifestyle. As you walk in through the entrance you have a guest bathroom on the left-hand side, which then leads to a large size family kitchen, living room with a featured working fire place and dinning area. On the same floor you can access the west facing terrace which has magnificent views of the mountains and lateral sea views. Down one flight of stairs you will find two on-suite bedrooms, one of the, master bedroom, also has a big walk-in closet. On the last floor you find the basement which has almost 4 meter to the ceiling. On this floor there is one bedroom & bathroom & living room with a big screen-TV. The basement also has a chill-out area and games area. Distributed over 3 levels this townhouse offers: – 3 bedrooms & 3.5 bathrooms – kitchen & living room – West facing terraces – Basement with an extra living room & and bedroom