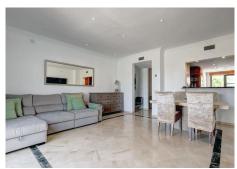

R4873591

Benahavís

REF# R4873591 595.000 €

| BEDS | BATHS | BUILT  | TERRACE |
|------|-------|--------|---------|
| 3    | 3     | 213 m² | 36 m²   |

This stunning townhouse is distributed over 3 levels, its designed to maximize space efficiency and provide a comfortable living environment for families or individuals. It combines the privacy and space of a single-family home with the low-maintenance lifestyle. As you walk in through the entrance you have a guest bathroom on the left-hand side, which then leads to a large size family kitchen, living room with a featured working fire place and dinning area. On the same floor you can access the west facing terrace which has magnificent views of the mountains and lateral sea views. Down one flight of stairs you will find two on-suite bedrooms, one of the, master bedroom, also has a big walk-in closet. On the last floor you find the basement which has almost 4 meter to the ceiling. On this floor there is one bedroom & bathroom & living room with a big screen-TV. The basement also has a chill-out area and games area. Distributed over 3 levels this townhouse offers: – 3 bedrooms & 3.5 bathrooms – kitchen & living room – West facing terraces – Basement with an extra living room & and bedroom