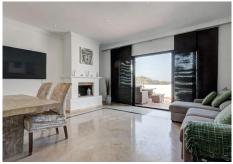

R4873591

Benahavís

REF# R4873591 595.000 €

| BEDS | BATHS | BUILT  | TERRACE |
|------|-------|--------|---------|
| 3    | 3     | 213 m² | 36 m²   |

This stunning townhouse is distributed over 3 levels, its designed to maximize space efficiency and provide a comfortable living environment for families or individuals. It combines the privacy and space of a single-family home with the low-maintenance lifestyle. As you walk in through the entrance you have a guest bathroom on the left-hand side, which then leads to a large size family kitchen, living room with a featured working fire place and dinning area. On the same floor you can access the west facing terrace which has magnificent views of the mountains and lateral sea views. Down one flight of stairs you will find two on-suite bedrooms, one of the, master bedroom, also has a big walk-in closet. On the last floor you find the basement which has almost 4 meter to the ceiling. On this floor there is one bedroom & bathroom & living room with a big screen-TV. The basement also has a chill-out area and games area. Distributed over 3 levels this townhouse offers: – 3 bedrooms & 3.5 bathrooms – kitchen & living room – West facing terraces – Basement with an extra living room & and bedroom