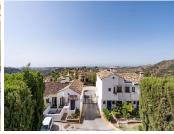

R4873591

Benahavís

REF# R4873591 595.000 €

| BEDS | BATHS | BUILT  | TERRACE |
|------|-------|--------|---------|
| 3    | 3     | 213 m² | 36 m²   |

This stunning townhouse is distributed over 3 levels, its designed to maximize space efficiency and provide a comfortable living environment for families or individuals. It combines the privacy and space of a single-family home with the low-maintenance lifestyle. As you walk in through the entrance you have a guest bathroom on the left-hand side, which then leads to a large size family kitchen, living room with a featured working fire place and dinning area. On the same floor you can access the west facing terrace which has magnificent views of the mountains and lateral sea views. Down one flight of stairs you will find two on-suite bedrooms, one of the, master bedroom, also has a big walk-in closet. On the last floor you find the basement which has almost 4 meter to the ceiling. On this floor there is one bedroom & bathroom & living room with a big screen-TV. The basement also has a chill-out area and games area. Distributed over 3 levels this townhouse offers: – 3 bedrooms & 3.5 bathrooms – kitchen & living room – West facing terraces – Basement with an extra living room & and bedroom