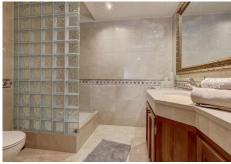

R4873591

Benahavís

REF# R4873591 595.000 €

| BEDS | BATHS | BUILT  | TERRACE |
|------|-------|--------|---------|
| 3    | 3     | 213 m² | 36 m²   |

This stunning townhouse is distributed over 3 levels, its designed to maximize space efficiency and provide a comfortable living environment for families or individuals. It combines the privacy and space of a single-family home with the low-maintenance lifestyle. As you walk in through the entrance you have a guest bathroom on the left-hand side, which then leads to a large size family kitchen, living room with a featured working fire place and dinning area. On the same floor you can access the west facing terrace which has magnificent views of the mountains and lateral sea views. Down one flight of stairs you will find two on-suite bedrooms, one of the, master bedroom, also has a big walk-in closet. On the last floor you find the basement which has almost 4 meter to the ceiling. On this floor there is one bedroom & bathroom & living room with a big screen-TV. The basement also has a chill-out area and games area. Distributed over 3 levels this townhouse offers: – 3 bedrooms & 3.5 bathrooms – kitchen & living room – West facing terraces – Basement with an extra living room & and bedroom