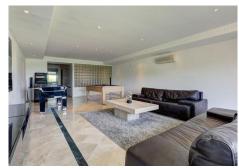

R4873591

Benahavís

REF# R4873591 595.000 €

| BEDS | BATHS | BUILT  | TERRACE |
|------|-------|--------|---------|
| 3    | 3     | 213 m² | 36 m²   |

This stunning townhouse is distributed over 3 levels, its designed to maximize space efficiency and provide a comfortable living environment for families or individuals. It combines the privacy and space of a single-family home with the low-maintenance lifestyle. As you walk in through the entrance you have a guest bathroom on the left-hand side, which then leads to a large size family kitchen, living room with a featured working fire place and dinning area. On the same floor you can access the west facing terrace which has magnificent views of the mountains and lateral sea views. Down one flight of stairs you will find two on-suite bedrooms, one of the, master bedroom, also has a big walk-in closet. On the last floor you find the basement which has almost 4 meter to the ceiling. On this floor there is one bedroom & bathroom & living room with a big screen-TV. The basement also has a chill-out area and games area. Distributed over 3 levels this townhouse offers: – 3 bedrooms & 3.5 bathrooms – kitchen & living room – West facing terraces – Basement with an extra living room & and bedroom