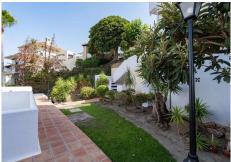

R4873591

Benahavís

REF# R4873591 595.000 €

| BEDS | BATHS | BUILT  | TERRACE |
|------|-------|--------|---------|
| 3    | 3     | 213 m² | 36 m²   |

This stunning townhouse is distributed over 3 levels, its designed to maximize space efficiency and provide a comfortable living environment for families or individuals. It combines the privacy and space of a single-family home with the low-maintenance lifestyle. As you walk in through the entrance you have a guest bathroom on the left-hand side, which then leads to a large size family kitchen, living room with a featured working fire place and dinning area. On the same floor you can access the west facing terrace which has magnificent views of the mountains and lateral sea views. Down one flight of stairs you will find two on-suite bedrooms, one of the, master bedroom, also has a big walk-in closet. On the last floor you find the basement which has almost 4 meter to the ceiling. On this floor there is one bedroom & bathroom & living room with a big screen-TV. The basement also has a chill-out area and games area. Distributed over 3 levels this townhouse offers: – 3 bedrooms & 3.5 bathrooms – kitchen & living room – West facing terraces – Basement with an extra living room & and bedroom