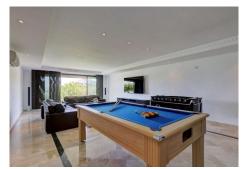

R4873591

Benahavís

REF# R4873591 595.000 €

| BEDS | BATHS | BUILT  | TERRACE |
|------|-------|--------|---------|
| 3    | 3     | 213 m² | 36 m²   |

This stunning townhouse is distributed over 3 levels, its designed to maximize space efficiency and provide a comfortable living environment for families or individuals. It combines the privacy and space of a single-family home with the low-maintenance lifestyle. As you walk in through the entrance you have a guest bathroom on the left-hand side, which then leads to a large size family kitchen, living room with a featured working fire place and dinning area. On the same floor you can access the west facing terrace which has magnificent views of the mountains and lateral sea views. Down one flight of stairs you will find two on-suite bedrooms, one of the, master bedroom, also has a big walk-in closet. On the last floor you find the basement which has almost 4 meter to the ceiling. On this floor there is one bedroom & bathroom & living room with a big screen-TV. The basement also has a chill-out area and games area. Distributed over 3 levels this townhouse offers: – 3 bedrooms & 3.5 bathrooms – kitchen & living room – West facing terraces – Basement with an extra living room & and bedroom