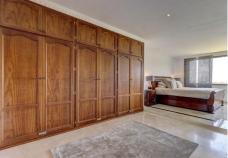

R4873591

Benahavís

REF# R4873591 595.000 €

| BEDS | BATHS | BUILT  | TERRACE |
|------|-------|--------|---------|
| 3    | 3     | 213 m² | 36 m²   |

This stunning townhouse is distributed over 3 levels, its designed to maximize space efficiency and provide a comfortable living environment for families or individuals. It combines the privacy and space of a single-family home with the low-maintenance lifestyle. As you walk in through the entrance you have a guest bathroom on the left-hand side, which then leads to a large size family kitchen, living room with a featured working fire place and dinning area. On the same floor you can access the west facing terrace which has magnificent views of the mountains and lateral sea views. Down one flight of stairs you will find two on-suite bedrooms, one of the, master bedroom, also has a big walk-in closet. On the last floor you find the basement which has almost 4 meter to the ceiling. On this floor there is one bedroom & bathroom & living room with a big screen-TV. The basement also has a chill-out area and games area. Distributed over 3 levels this townhouse offers: – 3 bedrooms & 3.5 bathrooms – kitchen & living room – West facing terraces – Basement with an extra living room & and bedroom