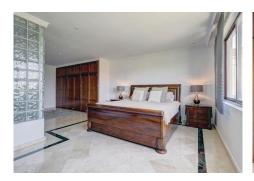

R4873591

Benahavís

REF# R4873591 595.000 €

| BEDS | BATHS | BUILT  | TERRACE |
|------|-------|--------|---------|
| 3    | 3     | 213 m² | 36 m²   |

This stunning townhouse is distributed over 3 levels, its designed to maximize space efficiency and provide a comfortable living environment for families or individuals. It combines the privacy and space of a single-family home with the low-maintenance lifestyle. As you walk in through the entrance you have a guest bathroom on the left-hand side, which then leads to a large size family kitchen, living room with a featured working fire place and dinning area. On the same floor you can access the west facing terrace which has magnificent views of the mountains and lateral sea views. Down one flight of stairs you will find two on-suite bedrooms, one of the, master bedroom, also has a big walk-in closet. On the last floor you find the basement which has almost 4 meter to the ceiling. On this floor there is one bedroom & bathroom & living room with a big screen-TV. The basement also has a chill-out area and games area. Distributed over 3 levels this townhouse offers: – 3 bedrooms & 3.5 bathrooms – kitchen & living room – West facing terraces – Basement with an extra living room & and bedroom