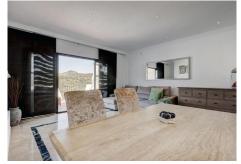

R4873591

Benahavís

REF# R4873591 595.000 €

| BEDS | BATHS | BUILT  | TERRACE |
|------|-------|--------|---------|
| 3    | 3     | 213 m² | 36 m²   |

This stunning townhouse is distributed over 3 levels, its designed to maximize space efficiency and provide a comfortable living environment for families or individuals. It combines the privacy and space of a single-family home with the low-maintenance lifestyle. As you walk in through the entrance you have a guest bathroom on the left-hand side, which then leads to a large size family kitchen, living room with a featured working fire place and dinning area. On the same floor you can access the west facing terrace which has magnificent views of the mountains and lateral sea views. Down one flight of stairs you will find two on-suite bedrooms, one of the, master bedroom, also has a big walk-in closet. On the last floor you find the basement which has almost 4 meter to the ceiling. On this floor there is one bedroom & bathroom & living room with a big screen-TV. The basement also has a chill-out area and games area. Distributed over 3 levels this townhouse offers: – 3 bedrooms & 3.5 bathrooms – kitchen & living room – West facing terraces – Basement with an extra living room & and bedroom