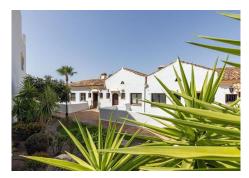

R4873591

Benahavís

REF# R4873591 595.000 €

| BEDS | BATHS | BUILT  | TERRACE |
|------|-------|--------|---------|
| 3    | 3     | 213 m² | 36 m²   |

This stunning townhouse is distributed over 3 levels, its designed to maximize space efficiency and provide a comfortable living environment for families or individuals. It combines the privacy and space of a single-family home with the low-maintenance lifestyle. As you walk in through the entrance you have a guest bathroom on the left-hand side, which then leads to a large size family kitchen, living room with a featured working fire place and dinning area. On the same floor you can access the west facing terrace which has magnificent views of the mountains and lateral sea views. Down one flight of stairs you will find two on-suite bedrooms, one of the, master bedroom, also has a big walk-in closet. On the last floor you find the basement which has almost 4 meter to the ceiling. On this floor there is one bedroom & bathroom & living room with a big screen-TV. The basement also has a chill-out area and games area. Distributed over 3 levels this townhouse offers: – 3 bedrooms & 3.5 bathrooms – kitchen & living room – West facing terraces – Basement with an extra living room & and bedroom