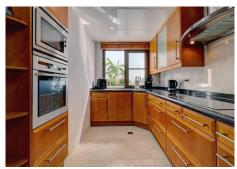

R4873591

Benahavís

REF# R4873591 595.000 €

| BEDS | BATHS | BUILT  | TERRACE |
|------|-------|--------|---------|
| 3    | 3     | 213 m² | 36 m²   |

This stunning townhouse is distributed over 3 levels, its designed to maximize space efficiency and provide a comfortable living environment for families or individuals. It combines the privacy and space of a single-family home with the low-maintenance lifestyle. As you walk in through the entrance you have a guest bathroom on the left-hand side, which then leads to a large size family kitchen, living room with a featured working fire place and dinning area. On the same floor you can access the west facing terrace which has magnificent views of the mountains and lateral sea views. Down one flight of stairs you will find two on-suite bedrooms, one of the, master bedroom, also has a big walk-in closet. On the last floor you find the basement which has almost 4 meter to the ceiling. On this floor there is one bedroom & bathroom & living room with a big screen-TV. The basement also has a chill-out area and games area. Distributed over 3 levels this townhouse offers: – 3 bedrooms & 3.5 bathrooms – kitchen & living room – West facing terraces – Basement with an extra living room & and bedroom