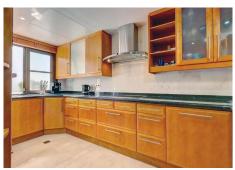

R4873591

Benahavís

REF# R4873591 595.000 €

| BEDS | BATHS | BUILT  | TERRACE |
|------|-------|--------|---------|
| 3    | 3     | 213 m² | 36 m²   |

This stunning townhouse is distributed over 3 levels, its designed to maximize space efficiency and provide a comfortable living environment for families or individuals. It combines the privacy and space of a single-family home with the low-maintenance lifestyle. As you walk in through the entrance you have a guest bathroom on the left-hand side, which then leads to a large size family kitchen, living room with a featured working fire place and dinning area. On the same floor you can access the west facing terrace which has magnificent views of the mountains and lateral sea views. Down one flight of stairs you will find two on-suite bedrooms, one of the, master bedroom, also has a big walk-in closet. On the last floor you find the basement which has almost 4 meter to the ceiling. On this floor there is one bedroom & bathroom & living room with a big screen-TV. The basement also has a chill-out area and games area. Distributed over 3 levels this townhouse offers: – 3 bedrooms & 3.5 bathrooms – kitchen & living room – West facing terraces – Basement with an extra living room & and bedroom