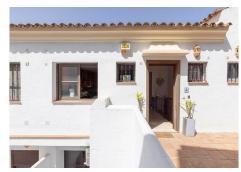

R4873591

Benahavís

REF# R4873591 595.000 €

| BEDS | BATHS | BUILT  | TERRACE |
|------|-------|--------|---------|
| 3    | 3     | 213 m² | 36 m²   |

This stunning townhouse is distributed over 3 levels, its designed to maximize space efficiency and provide a comfortable living environment for families or individuals. It combines the privacy and space of a single-family home with the low-maintenance lifestyle. As you walk in through the entrance you have a guest bathroom on the left-hand side, which then leads to a large size family kitchen, living room with a featured working fire place and dinning area. On the same floor you can access the west facing terrace which has magnificent views of the mountains and lateral sea views. Down one flight of stairs you will find two on-suite bedrooms, one of the, master bedroom, also has a big walk-in closet. On the last floor you find the basement which has almost 4 meter to the ceiling. On this floor there is one bedroom & bathroom & living room with a big screen-TV. The basement also has a chill-out area and games area. Distributed over 3 levels this townhouse offers: – 3 bedrooms & 3.5 bathrooms – kitchen & living room – West facing terraces – Basement with an extra living room & and bedroom