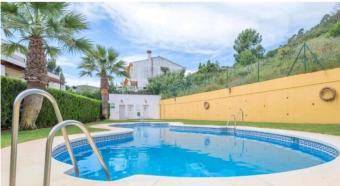

R4873360

Benahavís

REF# R4873360 330.000 €

| BEDS | BATHS | BUILT  | TERRACE |
|------|-------|--------|---------|
| 3    | 3     | 178 m² | 42 m²   |

DREAM TOWNHOUSE WITH VIEWS, POOL, AND PRIVATE GARDEN Located in the exclusive area of Benahavís, this magnificent townhouse offers a unique lifestyle surrounded by nature, with all essential services just minutes away. Built on a 220m² plot and with a total built area of 178m², the property boasts breathtaking panoramic views, allowing you to enjoy stunning landscapes from every corner of the house. This home features four spacious bedrooms and three bathrooms, ideal for a family seeking comfort without compromising elegance. The private garden is perfect for relaxation and outdoor gatherings, while the communal pool and landscaped gardens provide additional spaces for leisure and enjoyment. Just 30 minutes from Marbella and a five-minute walk from a wide range of restaurants and entertainment options, this townhouse offers an unbeatable location that combines tranquility with convenient access to essential amenities. Built in 2010, the property is in excellent condition and showcases top-quality materials in every detail. With close proximity to schools, supermarkets, and recreational areas, this home is ideal for those seeking a residence in a natural setting with all the comforts of modern living.