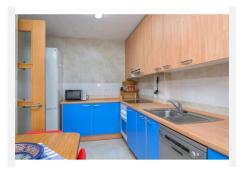

R4873360

Benahavís

REF# R4873360 330.000 €

| BEDS | BATHS | BUILT  | TERRACE |
|------|-------|--------|---------|
| 3    | 3     | 178 m² | 42 m²   |

DREAM TOWNHOUSE WITH VIEWS, POOL, AND PRIVATE GARDEN Located in the exclusive area of Benahavís, this magnificent townhouse offers a unique lifestyle surrounded by nature, with all essential services just minutes away. Built on a 220m² plot and with a total built area of 178m², the property boasts breathtaking panoramic views, allowing you to enjoy stunning landscapes from every corner of the house. This home features four spacious bedrooms and three bathrooms, ideal for a family seeking comfort without compromising elegance. The private garden is perfect for relaxation and outdoor gatherings, while the communal pool and landscaped gardens provide additional spaces for leisure and enjoyment. Just 30 minutes from Marbella and a five-minute walk from a wide range of restaurants and entertainment options, this townhouse offers an unbeatable location that combines tranquility with convenient access to essential amenities. Built in 2010, the property is in excellent condition and showcases top-quality materials in every detail. With close proximity to schools, supermarkets, and recreational areas, this home is ideal for those seeking a residence in a natural setting with all the comforts of modern living.