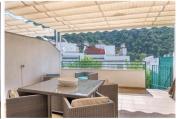

R4873360

Benahavís

REF# R4873360 330.000 €

| BEDS | BATHS | BUILT  | TERRACE |
|------|-------|--------|---------|
| 3    | 3     | 178 m² | 42 m²   |

DREAM TOWNHOUSE WITH VIEWS, POOL, AND PRIVATE GARDEN Located in the exclusive area of Benahavís, this magnificent townhouse offers a unique lifestyle surrounded by nature, with all essential services just minutes away. Built on a 220m² plot and with a total built area of 178m², the property boasts breathtaking panoramic views, allowing you to enjoy stunning landscapes from every corner of the house. This home features four spacious bedrooms and three bathrooms, ideal for a family seeking comfort without compromising elegance. The private garden is perfect for relaxation and outdoor gatherings, while the communal pool and landscaped gardens provide additional spaces for leisure and enjoyment. Just 30 minutes from Marbella and a five-minute walk from a wide range of restaurants and entertainment options, this townhouse offers an unbeatable location that combines tranquility with convenient access to essential amenities. Built in 2010, the property is in excellent condition and showcases top-quality materials in every detail. With close proximity to schools, supermarkets, and recreational areas, this home is ideal for those seeking a residence in a natural setting with all the comforts of modern living.