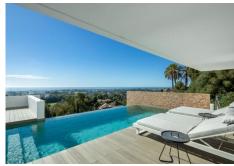

## La Quinta

REF# R4873144 3.995.000 €

| BEDS | BATHS | BUILT  |
|------|-------|--------|
| 4    | 5     | 425 m² |

Lovely 4 Bedroom Villa with the Best panoramic views to the sea on the area. Enjoy this spectacular layout all facing to the beautiful views. From the entrance, we have two parking spaces and storage room area. Once inside the House the access is from the first floor, where there is a home cinema area and billiard room. 3 Spacious en suite bedrooms we can find on the first floor all facing the amazing sea views, being connected through a nice terrace to enjoy the sun with this south facing orientation which gives sun full day from the sunrise to the sunset. Going down to the main floor, we have a very nice open plan living room and kitchen, with an extra room that could be used as another bedroom or just leisure area. This living room completely open gives access to the outdoor areas with infinity pool and big terrace surrounding all the House. At this level, there a separate en suite bedroom which can be used either for staff/guests, or to include on the House. It has possibilities to create some garden area and developing the rooftop.