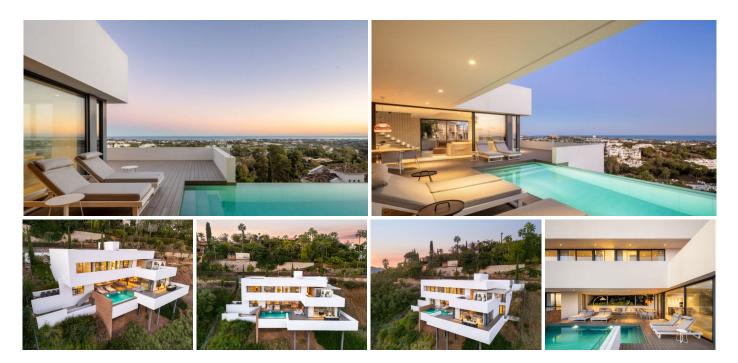

## La Quinta

REF# R4873144 3.995.000 €

| BEDS | BATHS | BUILT  |
|------|-------|--------|
| 4    | 5     | 425 m² |

Lovely 4 Bedroom Villa with the Best panoramic views to the sea on the area. Enjoy this spectacular layout all facing to the beautiful views. From the entrance, we have two parking spaces and storage room area. Once inside the House the access is from the first floor, where there is a home cinema area and billiard room. 3 Spacious en suite bedrooms we can find on the first floor all facing the amazing sea views, being connected through a nice terrace to enjoy the sun with this south facing orientation which gives sun full day from the sunrise to the sunset. Going down to the main floor, we have a very nice open plan living room and kitchen, with an extra room that could be used as another bedroom or just leisure area. This living room completely open gives access to the outdoor areas with infinity pool and big terrace surrounding all the House. At this level, there a separate en suite bedroom which can be used either for staff/guests, or to include on the House. It has possibilities to create some garden area and developing the rooftop.