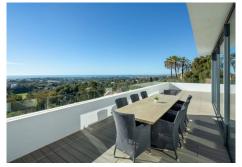

## La Quinta

REF# R4873144 3.995.000 €

| BEDS | BATHS | BUILT  |
|------|-------|--------|
| 4    | 5     | 425 m² |

Lovely 4 Bedroom Villa with the Best panoramic views to the sea on the area. Enjoy this spectacular layout all facing to the beautiful views. From the entrance, we have two parking spaces and storage room area. Once inside the House the access is from the first floor, where there is a home cinema area and billiard room. 3 Spacious en suite bedrooms we can find on the first floor all facing the amazing sea views, being connected through a nice terrace to enjoy the sun with this south facing orientation which gives sun full day from the sunrise to the sunset. Going down to the main floor, we have a very nice open plan living room and kitchen, with an extra room that could be used as another bedroom or just leisure area. This living room completely open gives access to the outdoor areas with infinity pool and big terrace surrounding all the House. At this level, there a separate en suite bedroom which can be used either for staff/guests, or to include on the House. It has possibilities to create some garden area and developing the rooftop.