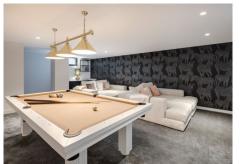

## La Quinta

REF# R4873144 3.995.000 €

| BEDS | BATHS | BUILT  |
|------|-------|--------|
| 4    | 5     | 425 m² |

Lovely 4 Bedroom Villa with the Best panoramic views to the sea on the area. Enjoy this spectacular layout all facing to the beautiful views. From the entrance, we have two parking spaces and storage room area. Once inside the House the access is from the first floor, where there is a home cinema area and billiard room. 3 Spacious en suite bedrooms we can find on the first floor all facing the amazing sea views, being connected through a nice terrace to enjoy the sun with this south facing orientation which gives sun full day from the sunrise to the sunset. Going down to the main floor, we have a very nice open plan living room and kitchen, with an extra room that could be used as another bedroom or just leisure area. This living room completely open gives access to the outdoor areas with infinity pool and big terrace surrounding all the House. At this level, there a separate en suite bedroom which can be used either for staff/guests, or to include on the House. It has possibilities to create some garden area and developing the rooftop.