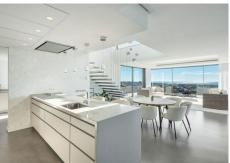

## La Quinta

REF# R4873144 3.995.000 €

| BEDS | BATHS | BUILT  |
|------|-------|--------|
| 4    | 5     | 425 m² |

Lovely 4 Bedroom Villa with the Best panoramic views to the sea on the area. Enjoy this spectacular layout all facing to the beautiful views. From the entrance, we have two parking spaces and storage room area. Once inside the House the access is from the first floor, where there is a home cinema area and billiard room. 3 Spacious en suite bedrooms we can find on the first floor all facing the amazing sea views, being connected through a nice terrace to enjoy the sun with this south facing orientation which gives sun full day from the sunrise to the sunset. Going down to the main floor, we have a very nice open plan living room and kitchen, with an extra room that could be used as another bedroom or just leisure area. This living room completely open gives access to the outdoor areas with infinity pool and big terrace surrounding all the House. At this level, there a separate en suite bedroom which can be used either for staff/guests, or to include on the House. It has possibilities to create some garden area and developing the rooftop.