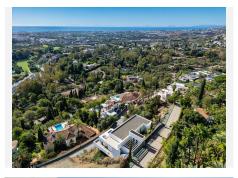

## La Quinta

REF# R4873144 3.995.000 €

| BEDS | BATHS | BUILT  |
|------|-------|--------|
| 4    | 5     | 425 m² |

Lovely 4 Bedroom Villa with the Best panoramic views to the sea on the area. Enjoy this spectacular layout all facing to the beautiful views. From the entrance, we have two parking spaces and storage room area. Once inside the House the access is from the first floor, where there is a home cinema area and billiard room. 3 Spacious en suite bedrooms we can find on the first floor all facing the amazing sea views, being connected through a nice terrace to enjoy the sun with this south facing orientation which gives sun full day from the sunrise to the sunset. Going down to the main floor, we have a very nice open plan living room and kitchen, with an extra room that could be used as another bedroom or just leisure area. This living room completely open gives access to the outdoor areas with infinity pool and big terrace surrounding all the House. At this level, there a separate en suite bedroom which can be used either for staff/guests, or to include on the House. It has possibilities to create some garden area and developing the rooftop.