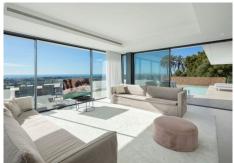

## La Quinta

REF# R4873144 3.995.000 €

| BEDS | BATHS | BUILT  |
|------|-------|--------|
| 4    | 5     | 425 m² |

Lovely 4 Bedroom Villa with the Best panoramic views to the sea on the area. Enjoy this spectacular layout all facing to the beautiful views. From the entrance, we have two parking spaces and storage room area. Once inside the House the access is from the first floor, where there is a home cinema area and billiard room. 3 Spacious en suite bedrooms we can find on the first floor all facing the amazing sea views, being connected through a nice terrace to enjoy the sun with this south facing orientation which gives sun full day from the sunrise to the sunset. Going down to the main floor, we have a very nice open plan living room and kitchen, with an extra room that could be used as another bedroom or just leisure area. This living room completely open gives access to the outdoor areas with infinity pool and big terrace surrounding all the House. At this level, there a separate en suite bedroom which can be used either for staff/guests, or to include on the House. It has possibilities to create some garden area and developing the rooftop.