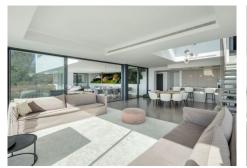

## La Quinta

REF# R4873144 3.995.000 €

| BEDS | BATHS | BUILT  |
|------|-------|--------|
| 4    | 5     | 425 m² |

Lovely 4 Bedroom Villa with the Best panoramic views to the sea on the area. Enjoy this spectacular layout all facing to the beautiful views. From the entrance, we have two parking spaces and storage room area. Once inside the House the access is from the first floor, where there is a home cinema area and billiard room. 3 Spacious en suite bedrooms we can find on the first floor all facing the amazing sea views, being connected through a nice terrace to enjoy the sun with this south facing orientation which gives sun full day from the sunrise to the sunset. Going down to the main floor, we have a very nice open plan living room and kitchen, with an extra room that could be used as another bedroom or just leisure area. This living room completely open gives access to the outdoor areas with infinity pool and big terrace surrounding all the House. At this level, there a separate en suite bedroom which can be used either for staff/guests, or to include on the House. It has possibilities to create some garden area and developing the rooftop.