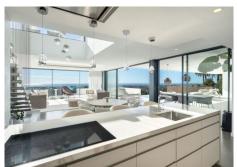

## La Quinta

REF# R4873144 3.995.000 €

| BEDS | BATHS | BUILT  |
|------|-------|--------|
| 4    | 5     | 425 m² |

Lovely 4 Bedroom Villa with the Best panoramic views to the sea on the area. Enjoy this spectacular layout all facing to the beautiful views. From the entrance, we have two parking spaces and storage room area. Once inside the House the access is from the first floor, where there is a home cinema area and billiard room. 3 Spacious en suite bedrooms we can find on the first floor all facing the amazing sea views, being connected through a nice terrace to enjoy the sun with this south facing orientation which gives sun full day from the sunrise to the sunset. Going down to the main floor, we have a very nice open plan living room and kitchen, with an extra room that could be used as another bedroom or just leisure area. This living room completely open gives access to the outdoor areas with infinity pool and big terrace surrounding all the House. At this level, there a separate en suite bedroom which can be used either for staff/guests, or to include on the House. It has possibilities to create some garden area and developing the rooftop.