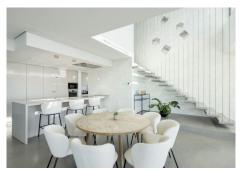

## La Quinta

REF# R4873144 3.995.000 €

| BEDS | BATHS | BUILT  |
|------|-------|--------|
| 4    | 5     | 425 m² |

Lovely 4 Bedroom Villa with the Best panoramic views to the sea on the area. Enjoy this spectacular layout all facing to the beautiful views. From the entrance, we have two parking spaces and storage room area. Once inside the House the access is from the first floor, where there is a home cinema area and billiard room. 3 Spacious en suite bedrooms we can find on the first floor all facing the amazing sea views, being connected through a nice terrace to enjoy the sun with this south facing orientation which gives sun full day from the sunrise to the sunset. Going down to the main floor, we have a very nice open plan living room and kitchen, with an extra room that could be used as another bedroom or just leisure area. This living room completely open gives access to the outdoor areas with infinity pool and big terrace surrounding all the House. At this level, there a separate en suite bedroom which can be used either for staff/guests, or to include on the House. It has possibilities to create some garden area and developing the rooftop.