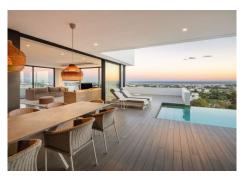

## La Quinta

REF# R4873144 3.995.000 €

| BEDS | BATHS | BUILT  |
|------|-------|--------|
| 4    | 5     | 425 m² |

Lovely 4 Bedroom Villa with the Best panoramic views to the sea on the area. Enjoy this spectacular layout all facing to the beautiful views. From the entrance, we have two parking spaces and storage room area. Once inside the House the access is from the first floor, where there is a home cinema area and billiard room. 3 Spacious en suite bedrooms we can find on the first floor all facing the amazing sea views, being connected through a nice terrace to enjoy the sun with this south facing orientation which gives sun full day from the sunrise to the sunset. Going down to the main floor, we have a very nice open plan living room and kitchen, with an extra room that could be used as another bedroom or just leisure area. This living room completely open gives access to the outdoor areas with infinity pool and big terrace surrounding all the House. At this level, there a separate en suite bedroom which can be used either for staff/guests, or to include on the House. It has possibilities to create some garden area and developing the rooftop.