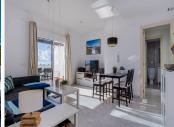

R4872835

Valle Romano

REF# R4872835 265.000 €

| BEDS | BATHS | BUILT | TERRACE |
|------|-------|-------|---------|
| 2    | 1     | 69 m² | 50 m²   |

Dreaming of a holiday home with breathtaking sea views, close to Estepona and the beautiful beaches of Costa del Sol? This inviting penthouse is perfectly situated with views of both the Mediterranean and the iconic Rock of Gibraltar. The property features two spacious terraces and a solarium: a south-facing terrace with sunlight all day, a north-facing terrace perfect for finding shade and enjoying the evening breeze, and an incredible solarium offering 360-degree views for ultimate relaxation. Inside, you'll find a bright living room with direct access to the terrace, a functional kitchen also opening onto the terrace, one bedroom, and a master bedroom with its own private terrace. The bathroom is newly renovated and elegantly designed. The property also includes a private parking space in the building's underground garage. The urbanization offers shared amenities, including two large swimming pools, ideal for relaxation and family enjoyment. The location is excellent, close to the popular Valle Romano Golf course and charming local restaurants. This penthouse is an excellent investment as a holiday home for those looking to enjoy the sun, sea views, and the best of Spanish luxury living year-round. The apartment will be sold as furnished. Distance to Estepona: 8 km Distance to Marbella: 38 km Distance to the Airport: 1 hour by car, 89 km Please contact us to arrange a viewing!