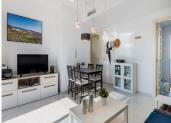

R4872835

Valle Romano

REF# R4872835 265.000 €

| BEDS | BATHS | BUILT | TERRACE |
|------|-------|-------|---------|
| 2    | 1     | 69 m² | 50 m²   |

Dreaming of a holiday home with breathtaking sea views, close to Estepona and the beautiful beaches of Costa del Sol? This inviting penthouse is perfectly situated with views of both the Mediterranean and the iconic Rock of Gibraltar. The property features two spacious terraces and a solarium: a south-facing terrace with sunlight all day, a north-facing terrace perfect for finding shade and enjoying the evening breeze, and an incredible solarium offering 360-degree views for ultimate relaxation. Inside, you'll find a bright living room with direct access to the terrace, a functional kitchen also opening onto the terrace, one bedroom, and a master bedroom with its own private terrace. The bathroom is newly renovated and elegantly designed. The property also includes a private parking space in the building's underground garage. The urbanization offers shared amenities, including two large swimming pools, ideal for relaxation and family enjoyment. The location is excellent, close to the popular Valle Romano Golf course and charming local restaurants. This penthouse is an excellent investment as a holiday home for those looking to enjoy the sun, sea views, and the best of Spanish luxury living year-round. The apartment will be sold as furnished. Distance to Estepona: 8 km Distance to Marbella: 38 km Distance to the Airport: 1 hour by car, 89 km Please contact us to arrange a viewing!