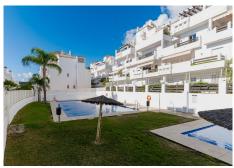

R4872835

Valle Romano

REF# R4872835 265.000 €

| BEDS | BATHS | BUILT | TERRACE |
|------|-------|-------|---------|
| 2    | 1     | 69 m² | 50 m²   |

Dreaming of a holiday home with breathtaking sea views, close to Estepona and the beautiful beaches of Costa del Sol? This inviting penthouse is perfectly situated with views of both the Mediterranean and the iconic Rock of Gibraltar. The property features two spacious terraces and a solarium: a south-facing terrace with sunlight all day, a north-facing terrace perfect for finding shade and enjoying the evening breeze, and an incredible solarium offering 360-degree views for ultimate relaxation. Inside, you'll find a bright living room with direct access to the terrace, a functional kitchen also opening onto the terrace, one bedroom, and a master bedroom with its own private terrace. The bathroom is newly renovated and elegantly designed. The property also includes a private parking space in the building's underground garage. The urbanization offers shared amenities, including two large swimming pools, ideal for relaxation and family enjoyment. The location is excellent, close to the popular Valle Romano Golf course and charming local restaurants. This penthouse is an excellent investment as a holiday home for those looking to enjoy the sun, sea views, and the best of Spanish luxury living year-round. The apartment will be sold as furnished. Distance to Estepona: 8 km Distance to Marbella: 38 km Distance to the Airport: 1 hour by car, 89 km Please contact us to arrange a viewing!