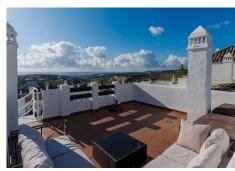

R4872835

Valle Romano

REF# R4872835 265.000 €

| BEDS | BATHS | BUILT | TERRACE |
|------|-------|-------|---------|
| 2    | 1     | 69 m² | 50 m²   |

Dreaming of a holiday home with breathtaking sea views, close to Estepona and the beautiful beaches of Costa del Sol? This inviting penthouse is perfectly situated with views of both the Mediterranean and the iconic Rock of Gibraltar. The property features two spacious terraces and a solarium: a south-facing terrace with sunlight all day, a north-facing terrace perfect for finding shade and enjoying the evening breeze, and an incredible solarium offering 360-degree views for ultimate relaxation. Inside, you'll find a bright living room with direct access to the terrace, a functional kitchen also opening onto the terrace, one bedroom, and a master bedroom with its own private terrace. The bathroom is newly renovated and elegantly designed. The property also includes a private parking space in the building's underground garage. The urbanization offers shared amenities, including two large swimming pools, ideal for relaxation and family enjoyment. The location is excellent, close to the popular Valle Romano Golf course and charming local restaurants. This penthouse is an excellent investment as a holiday home for those looking to enjoy the sun, sea views, and the best of Spanish luxury living year-round. The apartment will be sold as furnished. Distance to Estepona: 8 km Distance to Marbella: 38 km Distance to the Airport: 1 hour by car, 89 km Please contact us to arrange a viewing!