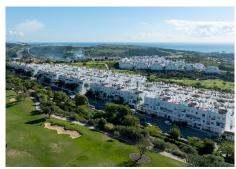

R4872835

Valle Romano

REF# R4872835 265.000 €

| BEDS | BATHS | BUILT | TERRACE |
|------|-------|-------|---------|
| 2    | 1     | 69 m² | 50 m²   |

Dreaming of a holiday home with breathtaking sea views, close to Estepona and the beautiful beaches of Costa del Sol? This inviting penthouse is perfectly situated with views of both the Mediterranean and the iconic Rock of Gibraltar. The property features two spacious terraces and a solarium: a south-facing terrace with sunlight all day, a north-facing terrace perfect for finding shade and enjoying the evening breeze, and an incredible solarium offering 360-degree views for ultimate relaxation. Inside, you'll find a bright living room with direct access to the terrace, a functional kitchen also opening onto the terrace, one bedroom, and a master bedroom with its own private terrace. The bathroom is newly renovated and elegantly designed. The property also includes a private parking space in the building's underground garage. The urbanization offers shared amenities, including two large swimming pools, ideal for relaxation and family enjoyment. The location is excellent, close to the popular Valle Romano Golf course and charming local restaurants. This penthouse is an excellent investment as a holiday home for those looking to enjoy the sun, sea views, and the best of Spanish luxury living year-round. The apartment will be sold as furnished. Distance to Estepona: 8 km Distance to Marbella: 38 km Distance to the Airport: 1 hour by car, 89 km Please contact us to arrange a viewing!