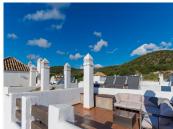

R4872835

Valle Romano

REF# R4872835 265.000 €

| BEDS | BATHS | BUILT | TERRACE |
|------|-------|-------|---------|
| 2    | 1     | 69 m² | 50 m²   |

Dreaming of a holiday home with breathtaking sea views, close to Estepona and the beautiful beaches of Costa del Sol? This inviting penthouse is perfectly situated with views of both the Mediterranean and the iconic Rock of Gibraltar. The property features two spacious terraces and a solarium: a south-facing terrace with sunlight all day, a north-facing terrace perfect for finding shade and enjoying the evening breeze, and an incredible solarium offering 360-degree views for ultimate relaxation. Inside, you'll find a bright living room with direct access to the terrace, a functional kitchen also opening onto the terrace, one bedroom, and a master bedroom with its own private terrace. The bathroom is newly renovated and elegantly designed. The property also includes a private parking space in the building's underground garage. The urbanization offers shared amenities, including two large swimming pools, ideal for relaxation and family enjoyment. The location is excellent, close to the popular Valle Romano Golf course and charming local restaurants. This penthouse is an excellent investment as a holiday home for those looking to enjoy the sun, sea views, and the best of Spanish luxury living year-round. The apartment will be sold as furnished. Distance to Estepona: 8 km Distance to Marbella: 38 km Distance to the Airport: 1 hour by car, 89 km Please contact us to arrange a viewing!