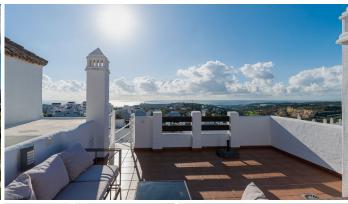

R4872835

Valle Romano

REF# R4872835 265.000 €

| BEDS | BATHS | BUILT | TERRACE |
|------|-------|-------|---------|
| 2    | 1     | 69 m² | 50 m²   |

Dreaming of a holiday home with breathtaking sea views, close to Estepona and the beautiful beaches of Costa del Sol? This inviting penthouse is perfectly situated with views of both the Mediterranean and the iconic Rock of Gibraltar. The property features two spacious terraces and a solarium: a south-facing terrace with sunlight all day, a north-facing terrace perfect for finding shade and enjoying the evening breeze, and an incredible solarium offering 360-degree views for ultimate relaxation. Inside, you'll find a bright living room with direct access to the terrace, a functional kitchen also opening onto the terrace, one bedroom, and a master bedroom with its own private terrace. The bathroom is newly renovated and elegantly designed. The property also includes a private parking space in the building's underground garage. The urbanization offers shared amenities, including two large swimming pools, ideal for relaxation and family enjoyment. The location is excellent, close to the popular Valle Romano Golf course and charming local restaurants. This penthouse is an excellent investment as a holiday home for those looking to enjoy the sun, sea views, and the best of Spanish luxury living year-round. The apartment will be sold as furnished. Distance to Estepona: 8 km Distance to Marbella: 38 km Distance to the Airport: 1 hour by car, 89 km Please contact us to arrange a viewing!