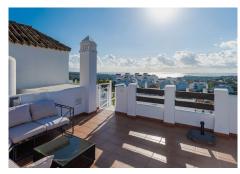

R4872835

Valle Romano

REF# R4872835 265.000 €

| BEDS | BATHS | BUILT | TERRACE |
|------|-------|-------|---------|
| 2    | 1     | 69 m² | 50 m²   |

Dreaming of a holiday home with breathtaking sea views, close to Estepona and the beautiful beaches of Costa del Sol? This inviting penthouse is perfectly situated with views of both the Mediterranean and the iconic Rock of Gibraltar. The property features two spacious terraces and a solarium: a south-facing terrace with sunlight all day, a north-facing terrace perfect for finding shade and enjoying the evening breeze, and an incredible solarium offering 360-degree views for ultimate relaxation. Inside, you'll find a bright living room with direct access to the terrace, a functional kitchen also opening onto the terrace, one bedroom, and a master bedroom with its own private terrace. The bathroom is newly renovated and elegantly designed. The property also includes a private parking space in the building's underground garage. The urbanization offers shared amenities, including two large swimming pools, ideal for relaxation and family enjoyment. The location is excellent, close to the popular Valle Romano Golf course and charming local restaurants. This penthouse is an excellent investment as a holiday home for those looking to enjoy the sun, sea views, and the best of Spanish luxury living year-round. The apartment will be sold as furnished. Distance to Estepona: 8 km Distance to Marbella: 38 km Distance to the Airport: 1 hour by car, 89 km Please contact us to arrange a viewing!