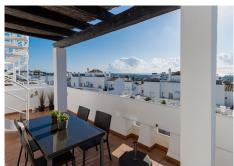

R4872835

Valle Romano

REF# R4872835 265.000 €

| BEDS | BATHS | BUILT | TERRACE |
|------|-------|-------|---------|
| 2    | 1     | 69 m² | 50 m²   |

Dreaming of a holiday home with breathtaking sea views, close to Estepona and the beautiful beaches of Costa del Sol? This inviting penthouse is perfectly situated with views of both the Mediterranean and the iconic Rock of Gibraltar. The property features two spacious terraces and a solarium: a south-facing terrace with sunlight all day, a north-facing terrace perfect for finding shade and enjoying the evening breeze, and an incredible solarium offering 360-degree views for ultimate relaxation. Inside, you'll find a bright living room with direct access to the terrace, a functional kitchen also opening onto the terrace, one bedroom, and a master bedroom with its own private terrace. The bathroom is newly renovated and elegantly designed. The property also includes a private parking space in the building's underground garage. The urbanization offers shared amenities, including two large swimming pools, ideal for relaxation and family enjoyment. The location is excellent, close to the popular Valle Romano Golf course and charming local restaurants. This penthouse is an excellent investment as a holiday home for those looking to enjoy the sun, sea views, and the best of Spanish luxury living year-round. The apartment will be sold as furnished. Distance to Estepona: 8 km Distance to Marbella: 38 km Distance to the Airport: 1 hour by car, 89 km Please contact us to arrange a viewing!