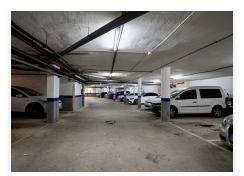

R4872757

Riviera del Sol

REF# R4872757 372.000 €

BEDS BATHS BUILT 2 2 120 m<sup>2</sup>

Ground Floor Apartment with Pool Access in Riviera del Sol Nestled in the serene community of Riviera del Sol, this well-maintained ground floor apartment spans a comfortable 120 square meters. Featuring two bedrooms and two bathrooms, this property is perfect for those seeking a blend of convenience and tranquility. The apartment boasts a spacious open-plan kitchen, fitted with necessary appliances and benefitting from a large, bright window that fills the space with natural light. Adjacent to the kitchen is the living room, which also enjoys ample brightness, making it an inviting space for relaxation and gatherings. The bedrooms come with fitted wardrobes, providing adequate storage space and maintaining the clean lines of the room's design. The property offers two bathrooms, one equipped with a shower and the other with a bathtub, catering to varied preferences. Externally, residents benefit from the communal amenities, which include a refreshing pool and well-maintained gardens, ensuring a peaceful outdoor environment. Additionally, parking is included, offering more convenience to the residents. Situated in a strategic location, the apartment is well-connected via local transportation options. Riviera del Sol is known for its friendly neighborhood vibe with easy access to local shops, restaurants, and cafes. The blend of quiet residential havens and vibrant local amenities makes it an attractive location for potential buyers seeking both calm and connectivity. The apartment is not furnished, allowing buyers the opportunity to personalize the space to