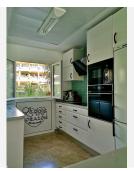

R4872757

Riviera del Sol

REF# R4872757 372.000 €

BEDS BATHS BUILT 2 2 120 m<sup>2</sup>

Ground Floor Apartment with Pool Access in Riviera del Sol Nestled in the serene community of Riviera del Sol, this well-maintained ground floor apartment spans a comfortable 120 square meters. Featuring two bedrooms and two bathrooms, this property is perfect for those seeking a blend of convenience and tranquility. The apartment boasts a spacious open-plan kitchen, fitted with necessary appliances and benefitting from a large, bright window that fills the space with natural light. Adjacent to the kitchen is the living room, which also enjoys ample brightness, making it an inviting space for relaxation and gatherings. The bedrooms come with fitted wardrobes, providing adequate storage space and maintaining the clean lines of the room's design. The property offers two bathrooms, one equipped with a shower and the other with a bathtub, catering to varied preferences. Externally, residents benefit from the communal amenities, which include a refreshing pool and well-maintained gardens, ensuring a peaceful outdoor environment. Additionally, parking is included, offering more convenience to the residents. Situated in a strategic location, the apartment is well-connected via local transportation options. Riviera del Sol is known for its friendly neighborhood vibe with easy access to local shops, restaurants, and cafes. The blend of quiet residential havens and vibrant local amenities makes it an attractive location for potential buyers seeking both calm and connectivity. The apartment is not furnished, allowing buyers the opportunity to personalize the space to