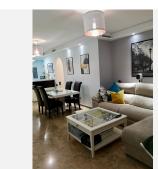

R4872757

Riviera del Sol

REF# R4872757 372.000 €

BEDS BATHS BUILT 2 2 120 m<sup>2</sup>

Ground Floor Apartment with Pool Access in Riviera del Sol Nestled in the serene community of Riviera del Sol, this well-maintained ground floor apartment spans a comfortable 120 square meters. Featuring two bedrooms and two bathrooms, this property is perfect for those seeking a blend of convenience and tranquility. The apartment boasts a spacious open-plan kitchen, fitted with necessary appliances and benefitting from a large, bright window that fills the space with natural light. Adjacent to the kitchen is the living room, which also enjoys ample brightness, making it an inviting space for relaxation and gatherings. The bedrooms come with fitted wardrobes, providing adequate storage space and maintaining the clean lines of the room's design. The property offers two bathrooms, one equipped with a shower and the other with a bathtub, catering to varied preferences. Externally, residents benefit from the communal amenities, which include a refreshing pool and well-maintained gardens, ensuring a peaceful outdoor environment. Additionally, parking is included, offering more convenience to the residents. Situated in a strategic location, the apartment is well-connected via local transportation options. Riviera del Sol is known for its friendly neighborhood vibe with easy access to local shops, restaurants, and cafes. The blend of quiet residential havens and vibrant local amenities makes it an attractive location for potential buyers seeking both calm and connectivity. The apartment is not furnished, allowing buyers the opportunity to personalize the space to