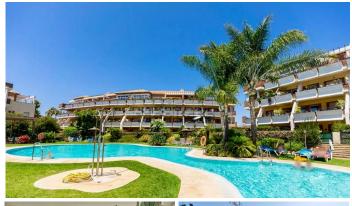

R4872757

Riviera del Sol

REF# R4872757 372.000 €

BEDS BATHS BUILT 2 2 120 m<sup>2</sup>

Ground Floor Apartment with Pool Access in Riviera del Sol Nestled in the serene community of Riviera del Sol, this well-maintained ground floor apartment spans a comfortable 120 square meters. Featuring two bedrooms and two bathrooms, this property is perfect for those seeking a blend of convenience and tranquility. The apartment boasts a spacious open-plan kitchen, fitted with necessary appliances and benefitting from a large, bright window that fills the space with natural light. Adjacent to the kitchen is the living room, which also enjoys ample brightness, making it an inviting space for relaxation and gatherings. The bedrooms come with fitted wardrobes, providing adequate storage space and maintaining the clean lines of the room's design. The property offers two bathrooms, one equipped with a shower and the other with a bathtub, catering to varied preferences. Externally, residents benefit from the communal amenities, which include a refreshing pool and well-maintained gardens, ensuring a peaceful outdoor environment. Additionally, parking is included, offering more convenience to the residents. Situated in a strategic location, the apartment is well-connected via local transportation options. Riviera del Sol is known for its friendly neighborhood vibe with easy access to local shops, restaurants, and cafes. The blend of quiet residential havens and vibrant local amenities makes it an attractive location for potential buyers seeking both calm and connectivity. The apartment is not furnished, allowing buyers the opportunity to personalize the space to