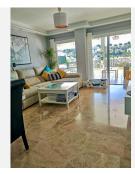

R4872757

Riviera del Sol

REF# R4872757 372.000 €

BEDS BATHS BUILT 2 2 120 m<sup>2</sup>

Ground Floor Apartment with Pool Access in Riviera del Sol Nestled in the serene community of Riviera del Sol, this well-maintained ground floor apartment spans a comfortable 120 square meters. Featuring two bedrooms and two bathrooms, this property is perfect for those seeking a blend of convenience and tranquility. The apartment boasts a spacious open-plan kitchen, fitted with necessary appliances and benefitting from a large, bright window that fills the space with natural light. Adjacent to the kitchen is the living room, which also enjoys ample brightness, making it an inviting space for relaxation and gatherings. The bedrooms come with fitted wardrobes, providing adequate storage space and maintaining the clean lines of the room's design. The property offers two bathrooms, one equipped with a shower and the other with a bathtub, catering to varied preferences. Externally, residents benefit from the communal amenities, which include a refreshing pool and well-maintained gardens, ensuring a peaceful outdoor environment. Additionally, parking is included, offering more convenience to the residents. Situated in a strategic location, the apartment is well-connected via local transportation options. Riviera del Sol is known for its friendly neighborhood vibe with easy access to local shops, restaurants, and cafes. The blend of quiet residential havens and vibrant local amenities makes it an attractive location for potential buyers seeking both calm and connectivity. The apartment is not furnished, allowing buyers the opportunity to personalize the space to