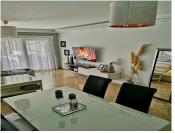

R4872757

Riviera del Sol

REF# R4872757 372.000 €

BEDS BATHS BUILT 2 2 120 m<sup>2</sup>

Ground Floor Apartment with Pool Access in Riviera del Sol Nestled in the serene community of Riviera del Sol, this well-maintained ground floor apartment spans a comfortable 120 square meters. Featuring two bedrooms and two bathrooms, this property is perfect for those seeking a blend of convenience and tranquility. The apartment boasts a spacious open-plan kitchen, fitted with necessary appliances and benefitting from a large, bright window that fills the space with natural light. Adjacent to the kitchen is the living room, which also enjoys ample brightness, making it an inviting space for relaxation and gatherings. The bedrooms come with fitted wardrobes, providing adequate storage space and maintaining the clean lines of the room's design. The property offers two bathrooms, one equipped with a shower and the other with a bathtub, catering to varied preferences. Externally, residents benefit from the communal amenities, which include a refreshing pool and well-maintained gardens, ensuring a peaceful outdoor environment. Additionally, parking is included, offering more convenience to the residents. Situated in a strategic location, the apartment is well-connected via local transportation options. Riviera del Sol is known for its friendly neighborhood vibe with easy access to local shops, restaurants, and cafes. The blend of quiet residential havens and vibrant local amenities makes it an attractive location for potential buyers seeking both calm and connectivity. The apartment is not furnished, allowing buyers the opportunity to personalize the space to