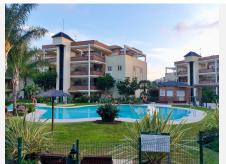

R4872757

Riviera del Sol

REF# R4872757 372.000 €

BEDS BATHS BUILT 2 2 120 m<sup>2</sup>

Ground Floor Apartment with Pool Access in Riviera del Sol Nestled in the serene community of Riviera del Sol, this well-maintained ground floor apartment spans a comfortable 120 square meters. Featuring two bedrooms and two bathrooms, this property is perfect for those seeking a blend of convenience and tranquility. The apartment boasts a spacious open-plan kitchen, fitted with necessary appliances and benefitting from a large, bright window that fills the space with natural light. Adjacent to the kitchen is the living room, which also enjoys ample brightness, making it an inviting space for relaxation and gatherings. The bedrooms come with fitted wardrobes, providing adequate storage space and maintaining the clean lines of the room's design. The property offers two bathrooms, one equipped with a shower and the other with a bathtub, catering to varied preferences. Externally, residents benefit from the communal amenities, which include a refreshing pool and well-maintained gardens, ensuring a peaceful outdoor environment. Additionally, parking is included, offering more convenience to the residents. Situated in a strategic location, the apartment is well-connected via local transportation options. Riviera del Sol is known for its friendly neighborhood vibe with easy access to local shops, restaurants, and cafes. The blend of quiet residential havens and vibrant local amenities makes it an attractive location for potential buyers seeking both calm and connectivity. The apartment is not furnished, allowing buyers the opportunity to personalize the space to