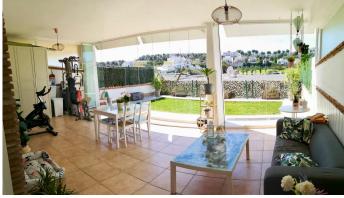

R4872757

Riviera del Sol

REF# R4872757 372.000 €

BEDS BATHS BUILT 2 2 120 m<sup>2</sup>

Ground Floor Apartment with Pool Access in Riviera del Sol Nestled in the serene community of Riviera del Sol, this well-maintained ground floor apartment spans a comfortable 120 square meters. Featuring two bedrooms and two bathrooms, this property is perfect for those seeking a blend of convenience and tranquility. The apartment boasts a spacious open-plan kitchen, fitted with necessary appliances and benefitting from a large, bright window that fills the space with natural light. Adjacent to the kitchen is the living room, which also enjoys ample brightness, making it an inviting space for relaxation and gatherings. The bedrooms come with fitted wardrobes, providing adequate storage space and maintaining the clean lines of the room's design. The property offers two bathrooms, one equipped with a shower and the other with a bathtub, catering to varied preferences. Externally, residents benefit from the communal amenities, which include a refreshing pool and well-maintained gardens, ensuring a peaceful outdoor environment. Additionally, parking is included, offering more convenience to the residents. Situated in a strategic location, the apartment is well-connected via local transportation options. Riviera del Sol is known for its friendly neighborhood vibe with easy access to local shops, restaurants, and cafes. The blend of quiet residential havens and vibrant local amenities makes it an attractive location for potential buyers seeking both calm and connectivity. The apartment is not furnished, allowing buyers the opportunity to personalize the space to