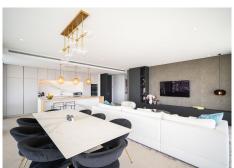

R4872682

Benahavís

REF# R4872682 1.850.000 €

| BEDS | BATHS | BUILT  | TERRACE |
|------|-------|--------|---------|
| 3    | 3     | 174 m² | 91 m²   |

Luxurious 3-Bedroom Apartment at La Quinta Discover an unparalleled lifestyle in this stunning 3-bedroom apartment at the view Benahavis, where breathtaking views of the Mediterranean Sea, Gibraltar, and the coasts of Africa await you. Key Features: Stunning Terraces: Enjoy expansive terraces that provide a perfect setting for relaxation and outdoor entertaining, all while soaking in panoramic vistas. Prime Location: Nestled above Marbella's renowned Golf Valley, you're just moments away from prestigious golf courses like Los Naranjos, La Quinta, Las Brisas, and Aloha. Exclusive Amenities: Experience luxury living with access to a health club, spa, gym, and both indoor and outdoor pools, ensuring you have everything you need for a fulfilling lifestyle. Natural Integration: The beautifully designed buildings blend seamlessly with the natural surroundings, creating a tranquil atmosphere. Boutique Complex Feel. The view offers a unique, intimate community atmosphere, perfect for those seeking exclusivity and comfort. Embrace the Marbella Lifestyle You're not just buying a property; you're investing in a lifestyle. Enjoy quick access to the stunning beaches, vibrant local culture, and world-class amenities. Don't miss this opportunity to make this exquisite apartment your home! La Quinta, Costa del Sol. 3 Bedrooms, 3 Bathrooms, Built 174 m², Terrace 91 m². Setting: Close To Shops, Urbanisation. Orientation: South. Condition: Excellent. Pool: Communal. Climate Control: Air Conditioning, Hot A/C, U/F Heating, U/F/H Bathrooms. Views: Sea. Features: