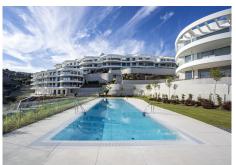

R4872682

Benahavís

REF# R4872682 1.850.000 €

| BEDS | BATHS | BUILT  | TERRACE |
|------|-------|--------|---------|
| 3    | 3     | 174 m² | 91 m²   |

Luxurious 3-Bedroom Apartment at La Quinta Discover an unparalleled lifestyle in this stunning 3-bedroom apartment at the view Benahavis, where breathtaking views of the Mediterranean Sea, Gibraltar, and the coasts of Africa await you. Key Features: Stunning Terraces: Enjoy expansive terraces that provide a perfect setting for relaxation and outdoor entertaining, all while soaking in panoramic vistas. Prime Location: Nestled above Marbella's renowned Golf Valley, you're just moments away from prestigious golf courses like Los Naranjos, La Quinta, Las Brisas, and Aloha. Exclusive Amenities: Experience luxury living with access to a health club, spa, gym, and both indoor and outdoor pools, ensuring you have everything you need for a fulfilling lifestyle. Natural Integration: The beautifully designed buildings blend seamlessly with the natural surroundings, creating a tranquil atmosphere. Boutique Complex Feel. The view offers a unique, intimate community atmosphere, perfect for those seeking exclusivity and comfort. Embrace the Marbella Lifestyle You're not just buying a property; you're investing in a lifestyle. Enjoy quick access to the stunning beaches, vibrant local culture, and world-class amenities. Don't miss this opportunity to make this exquisite apartment your home! La Quinta, Costa del Sol. 3 Bedrooms, 3 Bathrooms, Built 174 m², Terrace 91 m². Setting: Close To Shops, Urbanisation. Orientation: South. Condition: Excellent. Pool: Communal. Climate Control: Air Conditioning, Hot A/C, U/F Heating, U/F/H Bathrooms. Views: Sea. Features: