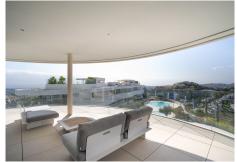

R4872682

Benahavís

REF# R4872682 1.850.000 €

| BEDS | BATHS | BUILT  | TERRACE |
|------|-------|--------|---------|
| 3    | 3     | 174 m² | 91 m²   |

Luxurious 3-Bedroom Apartment at La Quinta Discover an unparalleled lifestyle in this stunning 3-bedroom apartment at the view Benahavis, where breathtaking views of the Mediterranean Sea, Gibraltar, and the coasts of Africa await you. Key Features: Stunning Terraces: Enjoy expansive terraces that provide a perfect setting for relaxation and outdoor entertaining, all while soaking in panoramic vistas. Prime Location: Nestled above Marbella's renowned Golf Valley, you're just moments away from prestigious golf courses like Los Naranjos, La Quinta, Las Brisas, and Aloha. Exclusive Amenities: Experience luxury living with access to a health club, spa, gym, and both indoor and outdoor pools, ensuring you have everything you need for a fulfilling lifestyle. Natural Integration: The beautifully designed buildings blend seamlessly with the natural surroundings, creating a tranquil atmosphere. Boutique Complex Feel. The view offers a unique, intimate community atmosphere, perfect for those seeking exclusivity and comfort. Embrace the Marbella Lifestyle You're not just buying a property; you're investing in a lifestyle. Enjoy quick access to the stunning beaches, vibrant local culture, and world-class amenities. Don't miss this opportunity to make this exquisite apartment your home! La Quinta, Costa del Sol. 3 Bedrooms, 3 Bathrooms, Built 174 m², Terrace 91 m². Setting: Close To Shops, Urbanisation. Orientation: South. Condition: Excellent. Pool: Communal. Climate Control: Air Conditioning, Hot A/C, U/F Heating, U/F/H Bathrooms. Views: Sea. Features: