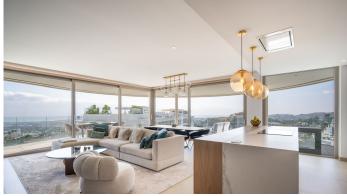

R4872682

Benahavís

REF# R4872682 1.850.000 €

| BEDS | BATHS | BUILT  | TERRACE |
|------|-------|--------|---------|
| 3    | 3     | 174 m² | 91 m²   |

Luxurious 3-Bedroom Apartment at La Quinta Discover an unparalleled lifestyle in this stunning 3-bedroom apartment at the view Benahavis, where breathtaking views of the Mediterranean Sea, Gibraltar, and the coasts of Africa await you. Key Features: Stunning Terraces: Enjoy expansive terraces that provide a perfect setting for relaxation and outdoor entertaining, all while soaking in panoramic vistas. Prime Location: Nestled above Marbella's renowned Golf Valley, you're just moments away from prestigious golf courses like Los Naranjos, La Quinta, Las Brisas, and Aloha. Exclusive Amenities: Experience luxury living with access to a health club, spa, gym, and both indoor and outdoor pools, ensuring you have everything you need for a fulfilling lifestyle. Natural Integration: The beautifully designed buildings blend seamlessly with the natural surroundings, creating a tranquil atmosphere. Boutique Complex Feel. The view offers a unique, intimate community atmosphere, perfect for those seeking exclusivity and comfort. Embrace the Marbella Lifestyle You're not just buying a property; you're investing in a lifestyle. Enjoy quick access to the stunning beaches, vibrant local culture, and world-class amenities. Don't miss this opportunity to make this exquisite apartment your home! La Quinta, Costa del Sol. 3 Bedrooms, 3 Bathrooms, Built 174 m², Terrace 91 m². Setting: Close To Shops, Urbanisation. Orientation: South. Condition: Excellent. Pool: Communal. Climate Control: Air Conditioning, Hot A/C, U/F Heating, U/F/H Bathrooms. Views: Sea. Features: