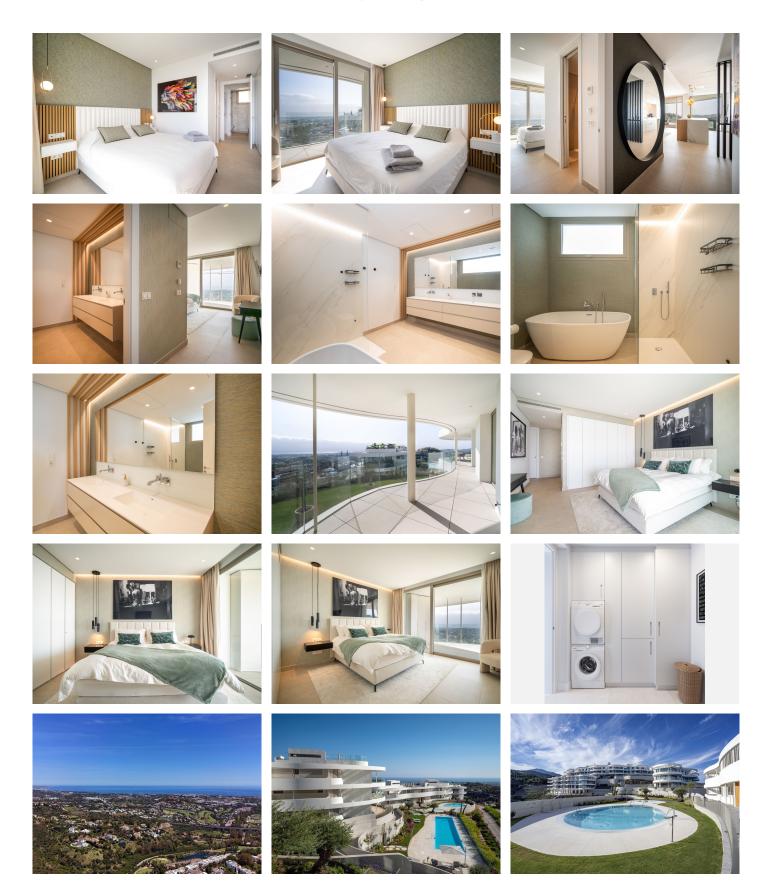

R4872682

Benahavís

REF# R4872682 1.850.000 €

| BEDS | BATHS | BUILT  | TERRACE |
|------|-------|--------|---------|
| 3    | 3     | 174 m² | 91 m²   |

Luxurious 3-Bedroom Apartment at La Quinta Discover an unparalleled lifestyle in this stunning 3-bedroom apartment at the view Benahavis, where breathtaking views of the Mediterranean Sea, Gibraltar, and the coasts of Africa await you. Key Features: Stunning Terraces: Enjoy expansive terraces that provide a perfect setting for relaxation and outdoor entertaining, all while soaking in panoramic vistas. Prime Location: Nestled above Marbella's renowned Golf Valley, you're just moments away from prestigious golf courses like Los Naranjos, La Quinta, Las Brisas, and Aloha. Exclusive Amenities: Experience luxury living with access to a health club, spa, gym, and both indoor and outdoor pools, ensuring you have everything you need for a fulfilling lifestyle. Natural Integration: The beautifully designed buildings blend seamlessly with the natural surroundings, creating a tranquil atmosphere. Boutique Complex Feel. The view offers a unique, intimate community atmosphere, perfect for those seeking exclusivity and comfort. Embrace the Marbella Lifestyle You're not just buying a property; you're investing in a lifestyle. Enjoy quick access to the stunning beaches, vibrant local culture, and world-class amenities. Don't miss this opportunity to make this exquisite apartment your home! La Quinta, Costa del Sol. 3 Bedrooms, 3 Bathrooms, Built 174 m², Terrace 91 m². Setting: Close To Shops, Urbanisation. Orientation: South. Condition: Excellent. Pool: Communal. Climate Control: Air Conditioning, Hot A/C, U/F Heating, U/F/H Bathrooms. Views: Sea. Features:

+34 951 123 083 | +44 (0)330 179 8687 | info@idiliqestates.com Local 28, Edificio D, Centro de Negocios Puerta de Banús, N-340, Km 175, 29660 Nueva Andlaucia

Covered Terrace, Lift, Fitted Wardrobes, Private Terrace, WiFi, Gym, Storage Room, Ensuite Bathroom, Double Glazing, 24 Hour Reception, Fiber Optic. Furniture: Optional. Kitchen: Fully Fitted. Garden: Communal. Security: Gated Complex, 24 Hour Security. Parking: Underground. Utilities: Electricity, Drinkable Water. Category: Luxury, Resale.