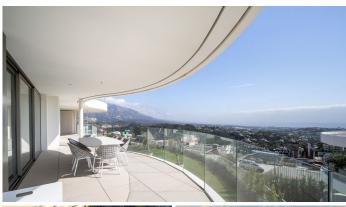

R4872682

Benahavís

REF# R4872682 1.850.000 €

| BEDS | BATHS | BUILT  | TERRACE |
|------|-------|--------|---------|
| 3    | 3     | 174 m² | 91 m²   |

Luxurious 3-Bedroom Apartment at La Quinta Discover an unparalleled lifestyle in this stunning 3-bedroom apartment at the view Benahavis, where breathtaking views of the Mediterranean Sea, Gibraltar, and the coasts of Africa await you. Key Features: Stunning Terraces: Enjoy expansive terraces that provide a perfect setting for relaxation and outdoor entertaining, all while soaking in panoramic vistas. Prime Location: Nestled above Marbella's renowned Golf Valley, you're just moments away from prestigious golf courses like Los Naranjos, La Quinta, Las Brisas, and Aloha. Exclusive Amenities: Experience luxury living with access to a health club, spa, gym, and both indoor and outdoor pools, ensuring you have everything you need for a fulfilling lifestyle. Natural Integration: The beautifully designed buildings blend seamlessly with the natural surroundings, creating a tranquil atmosphere. Boutique Complex Feel. The view offers a unique, intimate community atmosphere, perfect for those seeking exclusivity and comfort. Embrace the Marbella Lifestyle You're not just buying a property; you're investing in a lifestyle. Enjoy quick access to the stunning beaches, vibrant local culture, and world-class amenities. Don't miss this opportunity to make this exquisite apartment your home! La Quinta, Costa del Sol. 3 Bedrooms, 3 Bathrooms, Built 174 m², Terrace 91 m². Setting: Close To Shops, Urbanisation. Orientation: South. Condition: Excellent. Pool: Communal. Climate Control: Air Conditioning, Hot A/C, U/F Heating, U/F/H Bathrooms. Views: Sea. Features: