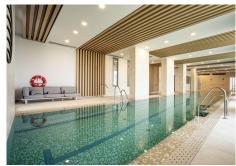

R4872682

Benahavís

REF# R4872682 1.850.000 €

| BEDS | BATHS | BUILT  | TERRACE |
|------|-------|--------|---------|
| 3    | 3     | 174 m² | 91 m²   |

Luxurious 3-Bedroom Apartment at La Quinta Discover an unparalleled lifestyle in this stunning 3-bedroom apartment at the view Benahavis, where breathtaking views of the Mediterranean Sea, Gibraltar, and the coasts of Africa await you. Key Features: Stunning Terraces: Enjoy expansive terraces that provide a perfect setting for relaxation and outdoor entertaining, all while soaking in panoramic vistas. Prime Location: Nestled above Marbella's renowned Golf Valley, you're just moments away from prestigious golf courses like Los Naranjos, La Quinta, Las Brisas, and Aloha. Exclusive Amenities: Experience luxury living with access to a health club, spa, gym, and both indoor and outdoor pools, ensuring you have everything you need for a fulfilling lifestyle. Natural Integration: The beautifully designed buildings blend seamlessly with the natural surroundings, creating a tranquil atmosphere. Boutique Complex Feel. The view offers a unique, intimate community atmosphere, perfect for those seeking exclusivity and comfort. Embrace the Marbella Lifestyle You're not just buying a property; you're investing in a lifestyle. Enjoy quick access to the stunning beaches, vibrant local culture, and world-class amenities. Don't miss this opportunity to make this exquisite apartment your home! La Quinta, Costa del Sol. 3 Bedrooms, 3 Bathrooms, Built 174 m², Terrace 91 m². Setting: Close To Shops, Urbanisation. Orientation: South. Condition: Excellent. Pool: Communal. Climate Control: Air Conditioning, Hot A/C, U/F Heating, U/F/H Bathrooms. Views: Sea. Features: